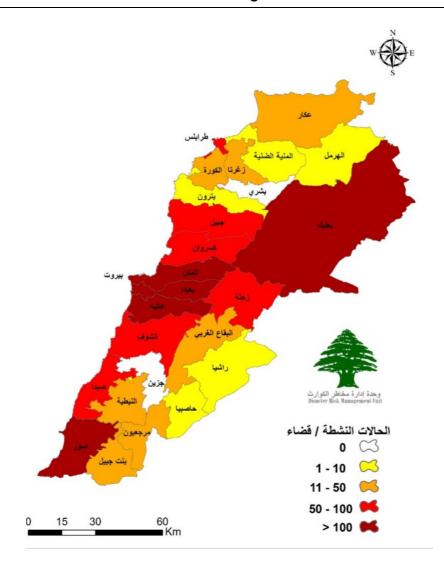

## **Lebanon National Operations Room Daily Report on COVID-19**

Note: given the state of emergency that the country is going through, only the most important information were shared in this report.

Report #139 Tuesday, August 4 Time published: 20:00



Distribution of cases on governorates



6

## Distribution of cases on caza

| Region                           | Number | Locals/lebanese expats |
|----------------------------------|--------|------------------------|
| Ain w zayn                       | 1      | Local                  |
| Ba'sir                           | 3      | local                  |
| Barja                            | 2      | Local                  |
| Berjayn                          | 4      | Local                  |
| Kfarnes                          | 2      | Local                  |
| Neeme                            | 3      | Local                  |
| Sa3deyet                         | 1      | Local                  |
| Aramoun                          | 4      | Local                  |
| Bshemoun                         | 2      | Local