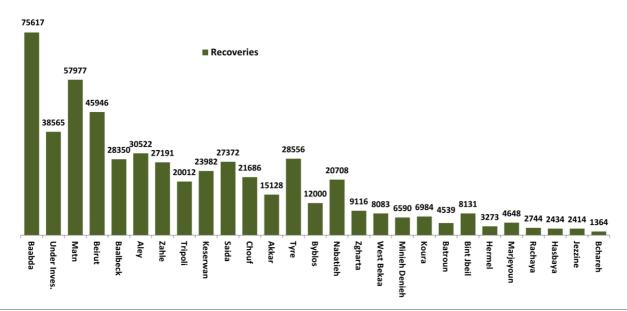

# Distribution of Recoveries Akkar Tripoll Zghars Minich Derich Hermel Jeel Balbeck Keserwan Beirut Balbeck Keserwan Balbeck Keserwan Rachaya Aley Choul West Bekan Jeezine Rachaya Recoveries / Caza 0 - 1000 1000 - 5000 1000 - 5000 5000 - 10000

10000 - 30000 > 30000

### Distribution of Recoveries per Casa in the last 14 days

### ■ Recoveries