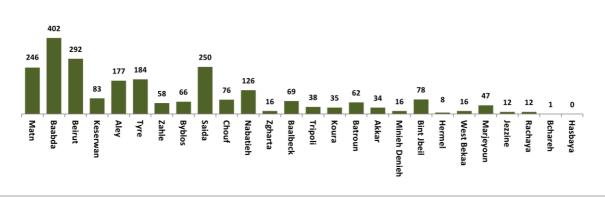

### **Distribution of Death Cases**

### Distribution of deaths during the past 72 hours

| Hospital      | Residence  | Gender | Age | Chronic |
|---------------|------------|--------|-----|---------|
|               | 08/07/2021 |        |     |         |
| St Louis Hosp | Keserwan   | Male   | 82  | Yes     |
| AUBMC         | Beirut     | Female | 90  | Yes     |