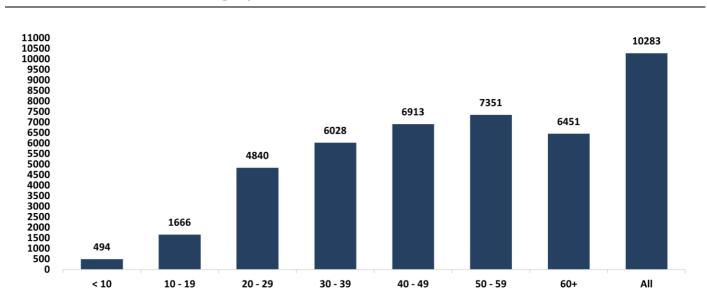

|-----|---------|
|               | 08/07/2021 |        |     |         |
| St Louis Hosp | Keserwan   | Male   | 82  | Yes     |
| AUBMC         | Beirut     | Female | 90  | Yes     |







# Distribution of Recoveries Akkar Tripoll Zghars Minich Derich Hermel Jeel Balbeck Keserwan Beirut Balbeck Keserwan Balbeck Keserwan Rachaya Aley Choul West Bekan Jeezine Rachaya Recoveries / Caza 0 - 1000 1000 - 5000 1000 - 5000 5000 - 10000



10000 - 30000 > 30000



### Distribution of Recoveries per Casa in the last 14 days

### ■ Recoveries





### The National Awareness Campaign on the Coronavirus Vaccine





### The percentage of positive cases out of the number of daily checks during the past 14 days



### Cumulative cases per day



### Age-Specific Cumulative Incidence rate (/100000)



### Decisions and actions taken during the past 48 hours

### **Ministry of Public Health**

The Executive Committee of the Corona Vaccine at the Ministry of Public Health has warned all citizens who may receive the vaccine from outside the official platform that they will not be able to obtain an official vaccination certificate.

The Ministry of Public Health issued a circular in which the Ministry confirms its approval of the electronic vaccination certificate as an official vaccination certificate without the need for it to be ratified or signed by any competent authority in the ministry.

The Ministry of Public Health reported the completion of PCR tests for flights that arrived in Beirut and were conducted at the airport on July 2, 3 and 4, and the results showed the presence of se