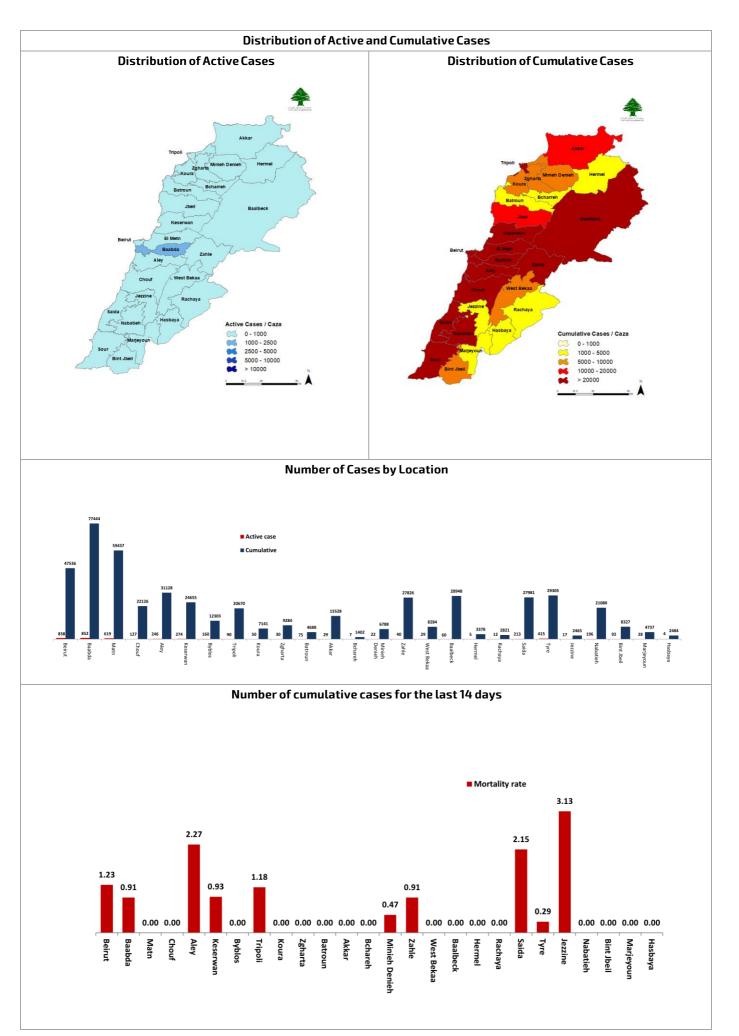

# Distribution of Recoveries Akkar Tripoll Zghars Minich Derich Hermel Jeel Balbeck Keserwan Beirut Balbeck Keserwan Balbeck Keserwan Rachaya Aley Choul West Bekan Jeezine Rachaya Recoveries / Caza 0 - 1000 1000 - 5000 1000 - 5000 5000 - 10000

10000 - 30000 > 30000

### Distribution of Recoveries per Casa in the last 14 days

### ■ Recoveries