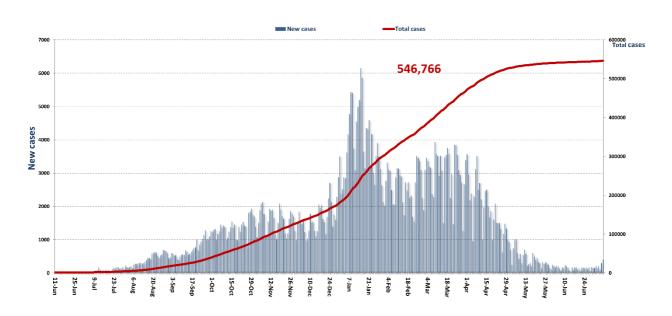

| Age | Chronic |
|---------------|------------|--------|-----|---------|
|               | 08/07/2021 |        |     |         |
| St Louis Hosp | Keserwan   | Male   | 82  | Yes     |
| AUBMC         | Beirut     | Female | 90  | Yes     |







# Distribution of Recoveries Akkar Tripoll Zghars Minich Derich Hermel Jeel Balbeck Keserwan Beirut Balbeck Keserwan Balbeck Keserwan Rachaya Aley Choul West Bekan Jeezine Rachaya Recoveries / Caza 0 - 1000 1000 - 5000 1000 - 5000 5000 - 10000



10000 - 30000 > 30000



### Distribution of Recoveries per Casa in the last 14 days

### ■ Recoveries





### The National Awareness Campaign on the Coronavirus Vaccine





### The percentage of positive cases out of the number of daily checks during the past 14 days



### Cumulative cases per day



### Age-Specific Cumulative Incidence rate (/100000)



### Decisions and actions taken during the past 48 hours

### **Ministry of Public Health**

The Executive Committee of the Corona Vaccine at the Ministry of Public Health has warned all citizens who may receive the vaccine from outside the official platform that they will not be able to obtain an official vaccination certificate.

The Ministry of Public Health issued a circular in which the Ministry confirms its approval of the electronic vaccination certificate as an official vaccination certificate without the need for it to be ratified or signed by any competent authority in the ministry.

The Ministry of Public Health reported the completion of PCR tests for flights that arrived in Beirut and were conducted at the airport on Ju