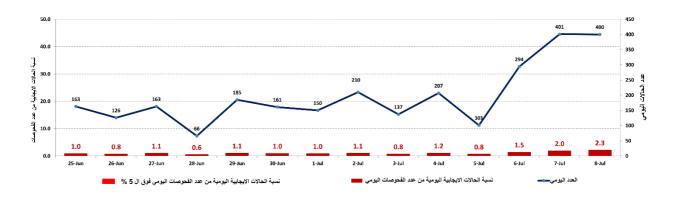

### The percentage of positive cases out of the number of daily checks during the past 14 days