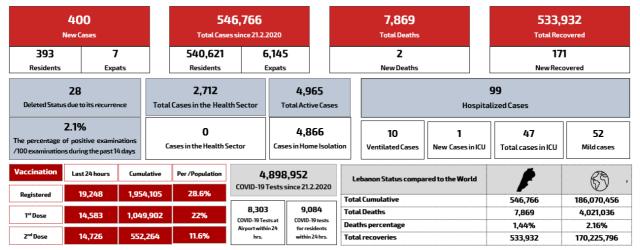

# Occupancy rate of COVID-19 Beds and Availability

For daily information on all the details of the bed's distribution availability for Covid-19 patients among all governorates and according to hospitals, kindly check the dashboard link:

Computer: https:/bit.ly/DRM-HospitalsOccupancy-PCPhone:https:/bit.ly/DRM-HospitalsOccupancy-Mobile