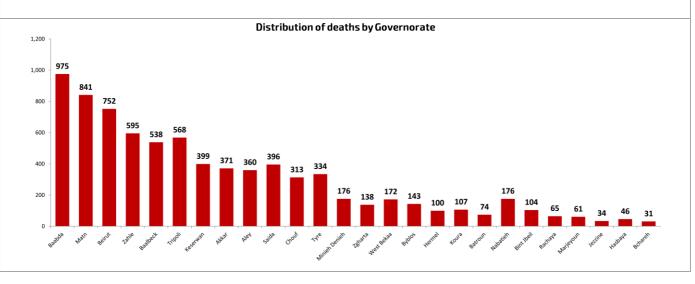

|    |
| Qmatiyeh         | 2  | Beqaata            | 1  | Zgharta             | 2  |                      |    |                    |    |
| Keyfoun          | 1  | Kfar Nabrakh       | 2  | MEjdlaiya           | 1  | 1                    |    |                    |    |
| Others           | 2  |                    | •  |                     | •  | _                    |    |                    |    |



### **Distribution of Death Cases**

### Distribution of deaths during the past 72 hours

| Hospital      | Residence  | Gender | Age | Chronic |
|---------------|------------|--------|-----|---------|
|               | 08/07/2021 |        |     |         |
| St Louis Hosp | Keserwan   | Male   | 82  | Yes     |
| AUBMC         | Beirut     | Female | 90  | Yes     |







# Distribution of Recoveries Akkar Tripoll Zghars Minich Derich Hermel Jeel Balbeck Keserwan Beirut Balbeck Keserwan Balbeck Keserwan Rachaya Aley Choul West Bekan Jeezine Rachaya Recoveries / Caza 0 - 1000 1000 - 5000 1000 - 5000 5000 - 10000



10000 - 30000 > 30000



### Distribution of Recoveries per Casa in the last 14 days

### ■ Recoveries





### The National Awareness Campaign on the Coronavirus Vaccine





### The percentage of positive cases out of the number of daily checks during the past 14 days



### Cumulative cases per day



### Age-Specific Cumulative Incidence rate (/100000)



### Decisions and actions taken during the past 48 hours

### **Ministry of Public Health**

The Executive Committee of the Corona Vaccine at the Ministry of Public Health has warned all ci