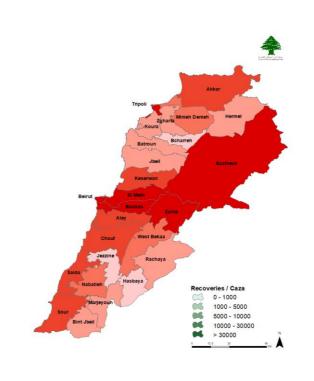

# Distribution of Recoveries Akkar Tripoll Zghars Minich Derich Hermel Jeel Balbeck Keserwan Beirut Balbeck Keserwan Balbeck Keserwan Rachaya Aley Choul West Bekan Jeezine Rachaya Recoveries / Caza 0 - 1000 1000 - 5000 1000 - 5000 5000 - 10000

10000 - 30000 > 30000

### Distribution of Recoveries per Casa in the last 14 days