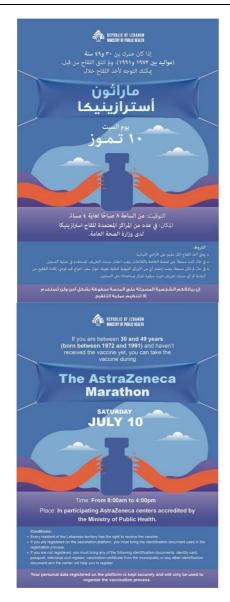

### **General Directorate of State Security**

- Reporting the number of new positive cases in the various governorates.
- Report on the vaccination campaigns that are being implemented in various Lebanese regions through the Ministry of Public Health.
- Reporting that Hasbaya Governmental Hospital announced a marathon to receive the AstraZeneca vaccine for those aged 30 years and over, on Saturday 10/07/2021 starting at 8:30 am