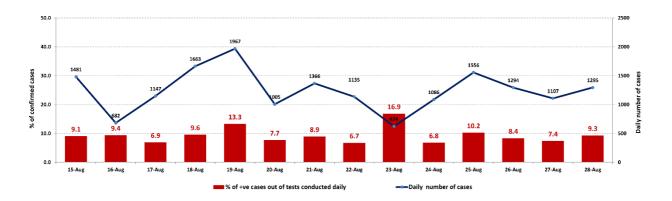

#### The percentage of positive cases out of the number of daily checks during the past 14 days