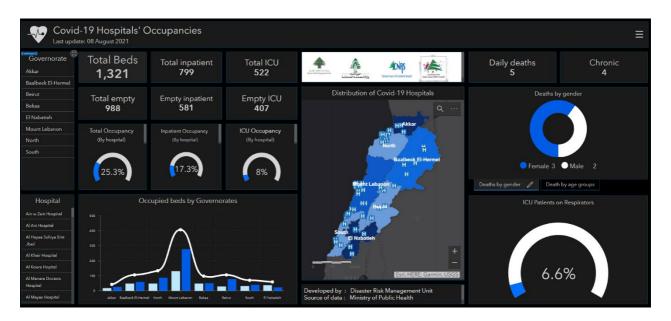

| Beirut            | 154        | Maten               | 189      | Aleyh                | 101           | Koura              | 11  | Saida              | 93 | Nabatieh                      | 80 |
|-------------------|------------|---------------------|----------|----------------------|---------------|--------------------|-----|--------------------|----|-------------------------------|----|
| Ain Mraisseh      | 5          | Borj Hammoud        | 31       | El Aamroussiyeh      | 5             | Bsarma             | 1   | Bramiyeh           | 1  | Nabatiyeh Et Tahta            | 3  |
| Aub               | 4          | Nabaa               | 1        | Hay Es Sellom        | 21            | Dar Baaechtar      | 1   | Hlaliyeh           | 2  | El Faouqa                     | 1  |
| Qreitem           | 1          | Sinn Fil            | 10       | Ghadir Ech Choueifat | 4             | Kousba             | 3   | Haret Saida        | 8  | Mazraat Kfar Jaouz            | 4  |
| Raoucheh          | 1          | Jisr Bacha          | 1        | Khaldeh              | 10            | Bdebba             | 1   | Miyeh Ou Miyeh     | 1  | Zibdine                       | 3  |
| Hamra             | 19         | Jdaidet Matn        | 10       | Choueifat El Oumara  | 1             | Enfeh              | 1   | Ain El Heloueh     | 10 | Kfar Roummane                 | 1  |
| Ain Tineh         | 1          | Ras Jdaideh         | 1        | Deir Qoubel          | 1             | Barsa              | 1   | Majdelyoun         | 1  | Habbouch                      | 4  |
| Msaitbeh          | 3          | Baouchriyeh         | 3        | Aaramoun             | 15            | Others             | 3   | Aabra              | 1  | Kfar Tibnit                   | 3  |
| Mar Elias         | 9          | Raouda Baouchriyeh  | 4        | Bchamoun             | 10            | Zgharta            | 13  | Qraiyeh            | 3  | Kfour                         | 3  |
| Tallet Khayat     | 1          | Sadd Baouchriyeh    | 2        | Blaybel              | 1             | Zgharta            | 1   | Bgosta             | 1  | Ain Qana                      | 3  |
| Sanayeh           | 2          | Sabtiyeh            | 6        | Aaley                | 6             | Rachaaine          | 4   | Ain Ed Delb        | 1  | Houmine Faouga                | 6  |
| Mazraa            | 5          | Dekouaneh           | 11       | Kahhaleh             | 6             | Kfar Hata          | 1   | Ghaziyeh           | 2  | Aarab Salim                   | 5  |
| Bori Abou Haidar  | 8          | Mkalles             | 1        | Bayssour             | 1             | Ehden              | 3   | Zahrani            | 1  | Harouf                        | 4  |
| Basta Faouga      | 12         | Antelias            | 9        | Aaynab               | 1             | Toula Ei Joubbeh   | 1   | Arzai              | 1  | Jibchit                       | 4  |
| Tarig Jdideh      | 19         | Jall Dib            | 2        | Bhamdoun Ed Dayaa    | 2             | Seraal             | 1   | Kharayeb           | 1  | Mayfadoun                     | 2  |
| Ras Nabaa         | 6          | Naggach             | 6        | Saoufar              | 2             | Others             | 2   | Zrariyeh           | 5  | Aadchit Ech Chqif             | 2  |
| Basta Tahta       | 4          | Zalga               | 7        | Charoun              | 1             | Batroun            | 8   | Insariyeh          | 1  | Insar                         | 8  |
| Nejmeh            | 1          | Byagout             | 2        | Maasriti             | 1             | Batroun            | 1   | Loubieh            | 1  | Zaoutar Chargiyeh             | 3  |
|                   |            | 1 '                 |          |                      |               |                    | 1   |                    |    | 1                             |    |
| Mar Mikhayel Nahr | 20         | Dbayeh              | 8        | Others               | 13<br>79      | Kfar Aabida        | 3   | Sarafand           | 1  | Qsaibeh                       | 1  |
| Achrafiyeh        | 20<br>2    | Mazraat Deir        | <u>3</u> | Kesrwen              |               | Koubba<br>Chikka   | 2   | Qaaqaaiyet Es      | 1  | Qaaqaiyet Ej Jisr<br>Braigeaa | 1  |
| Aadlyeh           |            | Mansouriyeh         | 4        | Jounieh Sarba        | <u>8</u><br>5 |                    | 1   | Bissariyeh         | 1  |                               | 1  |
| Others            | 106<br>187 | Fanar<br>Ain Saadah | 3        | Jounieh Kaslik       |               | Bcheaali           |     | Saksakiyeh         | 1  | Kfar Sir                      | 1  |
| Baabda            |            | Ain Saadeh          |          | Zouk Mkayel          | 12            | Akkar El Aatiga    | 11  | Kfar Hatta         | 1  | Yohmor                        |    |
| Chiyah            | 8          | Bsalim              | 5        | Haret El Mir         | 2             | Aakkar El Aatiqa   | 1   | Others             | 47 | Others                        | 15 |
| Jnah              | 11         | Mtayleb             | 3        | Jounieh Ghadir       |               | Kfar Melki         | 1   | Tyre               | 94 | Bnt Jbeil                     | 24 |
| Ouzaai            | 9          | Rabiyeh             | 3        | Zouk Mosbeh          | 6             | Mhammara           | 1   | Sour               | 18 | Aaytaroun                     | 3  |
| Bir Hassan        | 2          | Qornet Chehouane    | 4        | Adonis               | 2             | Nahr El Bared      | 1   | Sour El Bass       | 2  | Yaroun                        | 1  |
| Madineh Riyadiyeh | 1          | Raboueh             | 1        | Jounieh Haret Sakhr  | 4             | Aabdeh             | 1   | Bahr Ech Chemali   | 1  | Soultaniyeh                   | 4  |
| Ghbayreh          | 11         | Beit Ech Chaar      | 2        | Jounieh Sahel Aalma  | 2             | Berqayel           | 1   | Sour Er Rachidiyeh | 2  | Hariss                        | 1  |
| Ain Roummaneh     | 8          | Dik Mehdi           | 3        | Kfar Yassine         | 1             | Qarqaf             | 1   | Borj Ech Chemali   | 1  | Kfar Dounine                  | 1  |
| Furn Chebbak      | 5          | Mazraat Yachouaa    | 3        | Tabarja              | 1             | Jdaidet El Qayteaa | 1   | Batoulay           | 2  | Tiri                          | 1  |
| Haret Hreik       | 25         | Zakrit              | 1        | Adma Oua Dafneh      | 2             | Michmich           | 1   | Deir Qanoun El Ain | 1  | Qalaouiyeh                    | 7  |
| Laylakeh          | 5          | Beit Chabab         | 3        | Bouar                | 6             | Noura El Faouqa    | 1   | Smaiyeh            | 2  | Beit Lif                      | 3  |
| Borj Brajneh      | 34         | Himlaya             | 1        | Aaqaybeh             | 1             | Others             | 1   | Jouaiya            | 3  | Others                        | 3  |
| Mreijeh           | 9          | Fraykeh             | 6        | Aajaltoun            | 2             | Bcharrieh          | 4   | Mjadel             | 1  | Marjaayoun                    | 15 |
| Tahouitat Ghadir  | 2          | Qornet Hamra        | 1        | Ballouneh            | 2             | Qnat               | 1   | Aaytit             | 2  | Khiyam                        | 1  |
| Baabda            | 3          | Broummana           | 1        | Shayleh              | 2             | Hadchit            | 2   | Ouadi Jilo         | 2  | Kfar Kila                     | 1  |
| Hazmiyeh          | 3          | Baabdat             | 1        | Aintoura             | 1             | Others             | 1   | Yanouh             | 1  | Taybeh                        | 3  |
| Hadath            | 30         | Monteverdi          | 1        | Ghazir               | 1             | Mineh Dunieh       | 8   | Baflay             | 1  | Meiss Ej Jabal                | 3  |
| Louayzeh          | 2          | Bolonia             | 1        | Chnanaair            | 1             | Minieh             | 6   | Deir Aames         | 3  | Majdel Selm                   | 3  |
| Kfar Chima        | 3          | Mrouj               | 1        | Dlebta               | 2             | Kfar Habou         | 1   | Barich             | 3  | Souaneh                       | 2  |
| Chahrour Soufla   | 1          | Aintoura            | 8        | Harissa              | 1             | Bakhaaoun          | 1   | Biyad              | 2  | Others                        | 2  |
| Bsaba             | 2          | Bteghrine           | 1        | Daraaoun             | 1             | Zahleh             | 9   | Selaa              | 2  | Hasbaiya                      | 4  |
| Haret Hamzeh      | 1          | Aayroun             | 1        | Qleiaat              | 1             | Ablah              | 1   | Qana               | 3  | Hasbaiya                      | 1  |
| Aabadiyeh         | 4          | Others              | 6        | Aachqout             | 2             | Qaa Er Rim         | 1   | Saddiqine          | 1  | Chebaa                        | 3  |
| Qortada           | 1          | Chouf               | 27       | Mayrouba             | 1             | Qabb Elias         | 1   | Ain Baal           | 2  |                               |    |
| Aaraiya           | 2          | Dalhoun             | 3        | Hrajel               | 2             | Barr Elias         | 1   | Bourgheliyeh       | 3  |                               |    |
| Rouayssat Salima  | 1          | Ketermaya           | 3        | Faraya               | 2             | Youghoun Oulouk    | 1   | Bazouriyeh         | 4  |                               |    |
| Hammana           | 2          | Barja               | 3        | Others               | 5             | Riyaq              | 1   | Hanaouay           | 1  |                               |    |
| Qalaa             | 1          | Baassir             | 1        | Jbeil                | 24            | Ain Kfar Zabad     | 1   | Deir Kifa          | 1  |                               |    |
| Others            | 1          | Dibbiyeh            | 1        | Jbayl                | 7             | Others             | 2   | Tayr Debba         | 1  |                               |    |
| Jezzine           | 4          | Jiyeh               | 3        | Mastita              | 1             | Beqaa Gharby       | 3   | Chehabiyeh         | 3  |                               |    |
| Bayssour          | 2          | Ouadi Ez Zayni      | 1        | Blat                 | 1             | Soultan Yaaqoub    | 1   | Deir Qanoun Nahr   | 1  | ]                             |    |
| Jinsnaya          | 1          | Joun                | 1        | Aamchit              | 3             | Others             | 2   | Chehour            | 1  | 1                             |    |
| Roum              | 1          | Deir El Qamar       | 1        | Nahr Ibrahim         | 1             | Baalbek            | 12  | Srifa              | 2  | ]                             |    |
|                   |            | Kfar Him            | 1        | Aalmat Ej Jnoubiyeh  | 2             | Baalbek            | 7   | Halloussiyeh       | 1  | 1                             |    |
|                   |            | Dmit                | 1        | Ain Ed Delbeh        | 1             | Saaideh            | 1   | Tayr Falsay        | 1  | 1                             |    |
|                   |            | Baaqline            | 1        | Mchane               | 2             | Aarsal             | 1   | Aabbassiyeh        | 6  | 1                             |    |
|                   |            | Hasrout             | 1        | Hboub                | 1             | Temnine El Faouga  | 1   | Chabriha           | 3  | 1                             |    |
|                   |            | Begaata             | 1        | Hsarat               | 1             | Temnine Et Tahta   | 1   | Chaaitiyeh         | 1  | 1                             |    |
|                   |            | Bater               | 1        | Ghabat               | 2             | Chmistar           | 1   | Borj Rahhal        | 3  | 1                             |    |
|                   |            | Others              | 4        | Rouaiss              | 1             | Rachaiya           | 1   | Henniyeh           | 2  | †                             |    |
|                   |            | Galcis              | _ т      | Others               | 1             | Aayta El Foukhar   | 1   | Tayr Harfa         | 1  | †                             |    |
|                   |            |                     |          |                      | 33            | Aayta Li i Uukiidi | 1 1 | Majdel Zoun        | 1  | 1                             |    |
|                   |            |                     |          | Tripoli              |               |                    |     |                    | 3  | 1                             |    |
|                   |            |                     |          | Trablous El Qoubbeh  | 1             | -                  |     | Others             | 3  | J                             |    |
|                   |            |                     |          | Oalamoun             | 1             | 1                  |     |                    |    |                               |    |

Others 56

28

Trablous El Qoubbeh Qalamoun Others Madineh Ej Jdideh