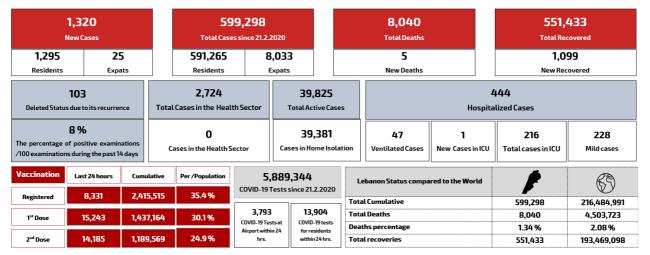

#### Occupancy rate of COVID-19 Beds and Availability

For daily information on all the details of the bed's distribution availability for Covid-19 patients among all governorates and according to hospitals, kindly check the dashboard link:

 ${\color{blue} \textbf{Computer:}} \underline{\textbf{https:/bit.ly/DRM-HospitalsOccupancy-PCPhone:}} \underline{\textbf{https:/bit.ly/DRM-HospitalsOccupancy-Mobile}} \underline{\textbf{Nttps:/bit.ly/DRM-HospitalsOccupancy-Mobile}} \underline{\textbf{Nttps:/bit.ly/D$ 