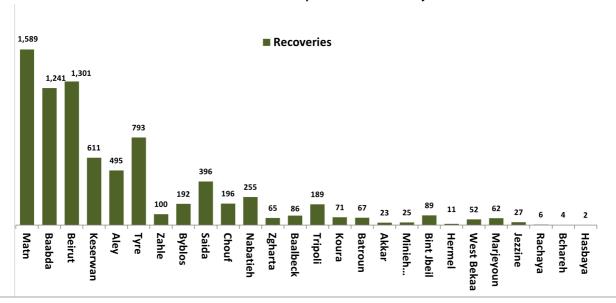

#### Distribution of Recoveries per Casa

#### Distribution of Recoveries per Casa in the last 14 days

عبر الموقع: https://covax.moph.gov.lb أو عبر الخط الساخن: 1214