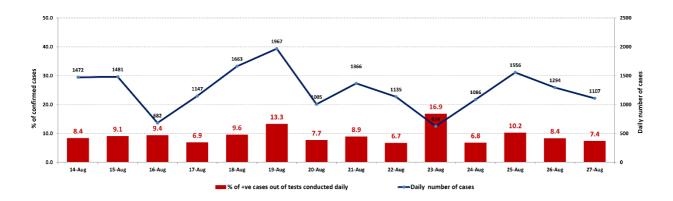

### The percentage of positive cases out of the number of daily checks during the past 14 days