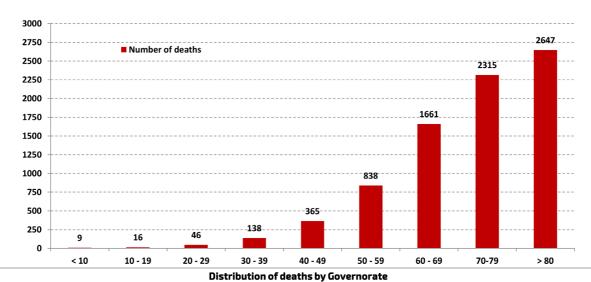

## **Distribution of Death Cases**

### Distribution of deaths during the past 24 hours

| Hospital            | Residence  | Gender | Age | Chronic |
|---------------------|------------|--------|-----|---------|
|                     | 26/08/2021 |        |     |         |
| Baalbek Gov Hosp    | Baalbek    | Male   | 27  | Yes     |
| Baalbek Gov Hosp    | Baalbek    | Male   | 53  | Yes     |
| Saint George Hadath | Baabda     | Female | 68  | Yes     |
| Tebnen Gov Hosp     | Bnt Jbeil  | Female | 78  | Yes     |