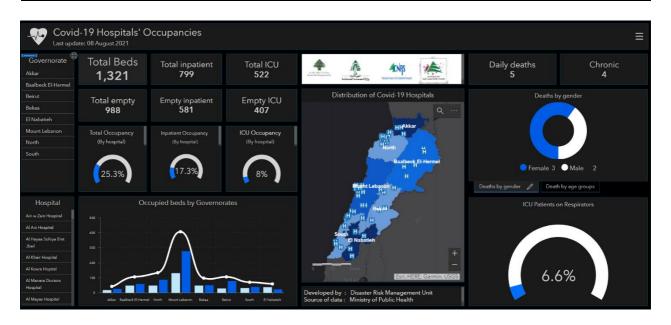

## Occupancy rate of COVID-19 Beds and Availability

For daily information on all the details of the bed's distribution availability for Covid-19 patients among all governorates and according to hospitals, kindly check the dashboard link:

Computer: https:/bit.ly/DRM-HospitalsOccupancy-PCPhone:https:/bit.ly/DRM-HospitalsOccupancy-Mobile

| Beirut           | 154 | Maten                   | 137 | Chouf               | 60  | Koura              | 34      | Saida                                 | 64  | Nabatieh           | 96 |
|------------------|-----|-------------------------|-----|---------------------|-----|--------------------|---------|---------------------------------------|-----|--------------------|----|
| Ain Mraisseh     | 4   | Borj Hammoud            | 9   | El Aamroussiyeh     | 10  | Amioun             | 1       | Haret Saida                           | 2   | Nabatiyeh Et Tahta | 12 |
| Aub              | 1   | Nabaa                   | 3   | Hay Es Sellom       | 8   | Bterram            | 1       | Miyeh Ou Miyeh                        | 1   | El Faouga          | 2  |
| Ras Beyrouth     | 1   | Sinn Fil                | 8   | Khaldeh             | 3   | Kfar Hazir         | 3       | Ain El Heloueh                        | 7   | Aali Et Taher      | 1  |
| Raoucheh         | 3   | Jdaidet Matn            | 4   | Choueifat El Oumara | 3   | Kousba             | 1       | Majdelyoun                            | 1   | Zibdine            | 1  |
| Hamra            | 10  | Baouchriyeh             | 2   | Deir Qoubel         | 1   | Rechdibbine        | 1       | Aabra                                 | 3   | Kfar Roummane      | 4  |
| Msaitbeh         | 4   | Daoura                  | 1   | Aaramoun            | 12  | Fiaa               | 1       | Bgosta                                | 1   | Choukine           | 1  |
| Tallet Khayat    | 3   | Raouda Baouchriyeh      | 1   | Baaouerta           | 1   | Ras Masga          | 1       | Ghaziyeh                              | 5   | Habbouch           | 1  |
| Qantari          | 1   | Sadd Baouchriyeh        | 1   | Bchamoun            | 6   | Barsa              | 1       | Qennarit                              | 1   | Kfar Tibnit        | 3  |
| Mazraa           | 8   | Sabtiyeh                | 2   | Aaley               | 5   | Nakhleh            | 1       | Kharayeb                              | 1   | Kfour              | 1  |
| Borj Abou Haidar | 5   | Deir Mar Roukoz         | 1   | Kahhaleh            | 1   | Others             | 2       | Aadloun                               | 2   | Kfar Fila          | 2  |
| Basta Faouga     | 3   | Dekouaneh               | 13  | Qmatiyeh            | 1   | Zagharta           | 10      | Ghassaniyeh                           | 1   | Ain Qana           | 1  |
| Tarig Jdideh     | 14  | Antelias                | 13  | Ghaboun             | 1   | Zgharta            | 2       | Sarafand                              | 2   | Houmine Faouga     | 8  |
| Ras Nabaa        | 3   | Jall Dib                | 3   | Aaytat              | 4   | Rachaaine          | 2       | Bissariyeh                            | 1   | Aarab Salim        | 3  |
| Bachoura         | 1   | Naggach                 | 3   | Chanay              | 2   | Kfar Hata          | 2       | Saksakiyeh                            | 4   | Roumine            | 1  |
| Geitawi          | 1   | Zalga                   | 3   | Saoufar             | 1   | MEjdlaiya          | 1       | Merouaniyeh                           | 3   | Houmine Et Tahta   | 1  |
| Achrafiyeh       | 11  | Byagout                 | 2   | Others              | 1   | Haret El Faouar    | 1       | Kfar Hatta                            | 1   | Zefta              | 1  |
| Others           | 81  | Dbayeh                  | 5   | Kesrwen             | 75  | Kfar Yachit        | 1       | Others                                | 28  | Toul               | 2  |
| Baabda           | 165 | •                       | 7   |                     | 2   |                    | 1       |                                       | 135 | Nmairiyeh          | 1  |
|                  | 4   | Deir Aaoukar            | 3   | Jounieh Sarba       | 1   | Bhayri             | 8       | Tyre                                  | 23  |                    | 5  |
| Chiyah           | 9   | Mansouriyeh             | 5   | Jounieh Kaslik      | 11  | Batroun<br>Batroun | 4       | Sour<br>Sour El Bass                  | 23  | Harouf<br>Douair   | 2  |
| Jnah             | 2   | Fanar<br>Ain Saadeh     |     | Zouk Mkayel         |     |                    | 2       | Sour Er Bass<br>Sour Er Rachidiyeh    | 5   |                    | 3  |
| Ouzaai           | 1   | Roumieh                 | 1   | Nahr El Kalb        | 4   | Koubba             | _       | , , , , , , , , , , , , , , , , , , , |     | Jibchit            | _  |
| Bir Hassan       | 1   |                         | 2   | Jounieh Ghadir      |     | Chikka             | 1       | Sour Maachouq                         | 1   | Aadchit Ech Chqif  | 1  |
| Ghbayreh         | 6   | Bsalim                  | 2   | Zouk Mosbeh         | 8   | Mrah Chdid         | 1       | Borj Ech Chemali                      | 26  | Aabba              | 2  |
| Ain Roummaneh    | 2   | Nabay                   | 1   | Adonis              | 7   | Akkar              | 9       | Deir Qanoun El Ain                    | 2   | Insar              | 6  |
| Furn Chebbak     | 5   | Qornet Chehouane        | 1   | Jounieh Haret Sakhr | 4   | Aadbil             | 1       | Jouaiya                               | 1   | El Gharbiyeh       | 3  |
| Haret Hreik      | 25  | Elissar                 | 4   | Jounieh Sahel Aalma | 2   | Qoubbet Chamra     | 1       | Mjadel                                | 1   | Ech Charqiyeh      | 1  |
| Laylakeh         | 4   | Raboueh                 | 1   | Kfar Yassine        | 1   | Bebnine            | 1       | Aaytit                                | 4   | Qsaibeh            | 6  |
| Borj Brajneh     | 20  | Brayj                   | 1   | Tabarja             | 1   | Nahr El Bared      | 1       | Yanouh                                | 4   | Kfar Sir           | 1  |
| Mreijeh          | 13  | Beit Ech Chaar          | 8   | Adma Oua Dafneh     | 1   | Berqayel           | 1       | Deir Aames                            | 2   | Sir El Gharbiyeh   | 6  |
| Raml Aali        | 2   | Dik Mehdi               | 2   | Safra               | 1   | Houaich            | 1       | Barich                                | 8   | Others             | 14 |
| Tahouitat Ghadir | 4   | Mazraat Yachouaa        | 11  | Bouar               | 1   | Sindianet Zeidane  | 1       | Selaa                                 | 3   | Bnt Jbeil          | 3  |
| Baabda           | 14  | Zakrit                  | 2   | Aaqaybeh            | 3   | Tleil              | 1       | Qana                                  | 9   | Baraachit          | 1  |
| Hazmiyeh         | 3   | Bikfaya                 | 1   | Aajaltoun           | 3   | El Gharbiyeh       | 1       | Maarakeh                              | 5   | Others             | 2  |
| Mar Taqla        | 1   | Beit Chabab             | 2   | Ballouneh           | 2   | Bcharrieh          | 3       | Ain Baal                              | 6   | Marjaayoun         | 9  |
| Hadath           | 30  | Broummana               | 1   | Shayleh             | 2   | Bcharreh           | 2       | Bourgheliyeh                          | 1   | Qlaiaa             | 1  |
| Louayzeh         | 2   | Qenbet Broummana        | 1   | Aintoura            | 1   | Tourza             | 1       | Bazouriyeh                            | 4   | Khiyam             | 1  |
| Jamhour Louaizeh | 2   | Beit Meri               | 1   | Ghazir              | 5   | Mineh Dunieh       | 5       | Hanaouay                              | 1   | Aadaysseh          | 2  |
| Kfar Chima       | 1   | Bolonia                 | 1   | Kfar Hbab           | 1   | Minieh             | 4       | Deir Kifa                             | 1   | Kfar Kila          | 2  |
| Chahrour Soufla  | 2   | Mrouj                   | 1   | Chnanaair           | 1   | Kfar Habou         | 1       | Tayr Debba                            | 1   | Houla              | 1  |
| Chahrour Aaoulia | 2   | Qaaqour                 | 1   | Ghosta              | 3   | Zahleh             | 17      | Chehabiyeh                            | 3   | Qantara            | 1  |
| Qtaleh           | 1   | Khinchara               | 1   | Kfour               | 1   | Zahleh El Midane   | 1       | Toura                                 | 5   | Blida              | 1  |
| Hammana          | 2   | Choueir                 | 1   | Bzoummar            | 1   | Zahleh Er Rassiyeh | 1       | Deir Qanoun Nahr                      | 1   | Hasbaiya           | 1  |
| Qalaa            | 1   | Bteghrine               | 1   | Maaysra             | 1   | Zahleh Karak Nouh  | 1       | Halloussiyeh                          | 1   | Kfar Chouba        | 1  |
| Khreibeh         | 1   | Chouf                   | 29  | Rayfoun             | 1   | Ksara              | 1       | Tayr Falsay                           | 1   |                    |    |
| Bmaryam          | 2   | Damour                  | 1   | Qleiaat             | 2   | Taalabaya          | 1       | Aabbassiyeh                           | 2   |                    |    |
| Others           | 4   | Naameh                  | 1   | Kfar Dibiane        | 1   | Barr Elias         | 2       | Chabriha                              | 1   |                    |    |
|                  |     | Chhim                   | 4   | Faraya              | 2   | Aanjar             | 1       | Jbal El Botm                          | 2   |                    |    |
|                  |     | Mazboud                 | 1   | Jbeil               | 32  | Aali En Nahri      | 2       | Borj Rahhal                           | 1   |                    |    |
|                  |     | Dalhoun                 | 2   | Jbayl               | 14  | Others             | 7       | Henniyeh                              | 4   | 1                  |    |
|                  |     | Ketermaya               | 3   | Mastita             | 1   | Begaa Gharby       | 9       | Tayr Harfa                            | 1   | 1                  |    |
|                  |     | Barja                   | 2   | Blat                | 1   | Machghara          | 4       | Others                                | 3   | 1                  |    |
|                  |     | Haret Baassir           | 1   | Aamchit             | 4   | Saghbine           | 1       | Jezzine                               | 7   | 1                  |    |
|                  |     |                         | 2   | Halate              | 2   | Lala               | 1       |                                       | 1   |                    |    |
|                  |     | Jiyeh<br>Ouadi Ez Zayni | 3   | Nahr Ibrahim        | 6   |                    | _       | Jezzine<br>Btadiniyeh                 | 1   | 1                  |    |
|                  |     |                         |     | i ivani ipranim     | . 0 | Ghazzeh            | 1       | i pranilikeli                         | ı 1 | 1                  |    |
|                  |     |                         |     |                     |     |                    | ٦.      |                                       | - 1 |                    |    |
|                  |     | Rmeileh<br>Mghayriyeh   | 2   | Bejjeh<br>Qartaba   | 1 1 | Sohmor<br>Baalbek  | 2<br>18 | Lebaa<br>Aaramta                      | 1   | ]                  |    |