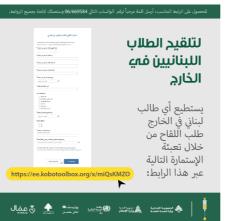

### The National Awareness Campaign on the Coronavirus Vaccine

#### The National Awareness Campaign to register on the Coronavirus Vaccine Platform