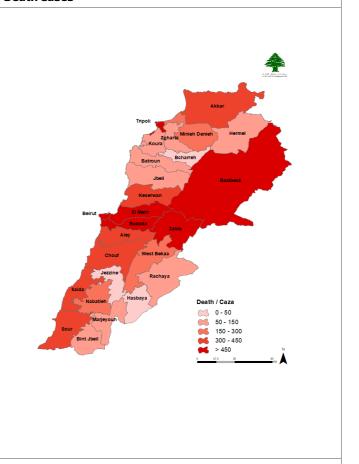

## **Distribution of Death Cases**

### Distribution of deaths during the past 24 hours

| Hospital            | Residence  | Gender | Age | Chronic |
|---------------------|------------|--------|-----|---------|
|                     | 26/08/2021 |        |     |         |
| Baalbek Gov Hosp    | Baalbek    | Male   | 27  | Yes     |
| Baalbek Gov Hosp    | Baalbek    | Male   | 53  | Yes     |
| Saint George Hadath | Baabda     | Female | 68  | Yes     |
| Tebnen Gov Hosp     | Bnt Jbeil  | Female | 78  | Yes     |