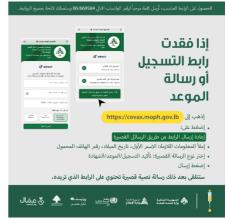

### The National Awareness Campaign on the Coronavirus Vaccine

#### The National Awareness Campaign to register on the Coronavirus Vaccine Platform