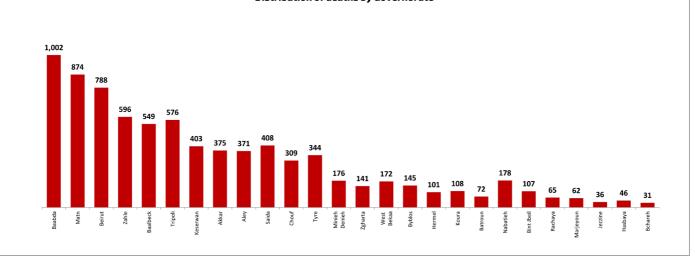

## **Distribution of Death Cases**

### Distribution of deaths during the past 24 hours

| Hospital            | Residence  | Gender | Age | Chronic |
|---------------------|------------|--------|-----|---------|
|                     | 26/08/2021 |        |     |         |
| Baalbek Gov Hosp    | Baalbek    | Male   | 27  | Yes     |
| Baalbek Gov Hosp    | Baalbek    | Male   | 53  | Yes     |
| Saint George Hadath | Baabda     | Female | 68  | Yes     |
| Tebnen Gov Hosp     | Bnt Jbeil  | Female | 78  | Yes     |