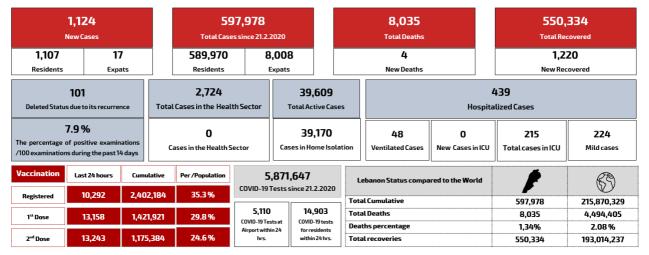

# Lebanon National Operations Room Daily Report on COVID-19

Friday.27 August.2021

Report #497

Time Published: 8:00 PM

Ref: Ministry of Public Health Data