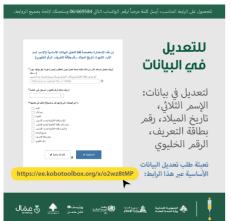

### The National Awareness Campaign on the Coronavirus Vaccine

#### The National Awareness Campaign to register on the Coronavirus Vaccine Platform