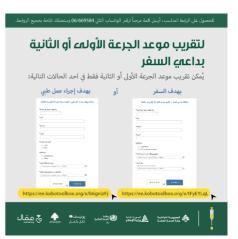

### The National Awareness Campaign on the Coronavirus Vaccine

#### The National Awareness Campaign to register on the Coronavirus Vaccine Platform