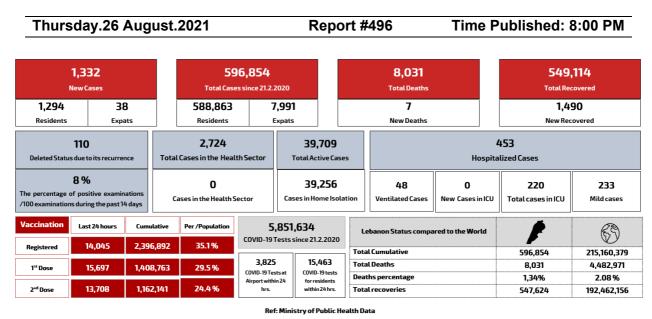

# Lebanon National Operations Room Daily Report on COVID-19



# Occupancy rate of COVID-19 Beds and Availability



For daily information on all the details of the bed's distribution availability for Covid-19 patients among all governorates and according to hospitals, kindly check the dashboard link: Computer: https:/bit.ly/DRM-HospitalsOccupancy-PCPhone:https:/bit.ly/DRM-HospitalsOccupancy-Mobile

| Ain Mraisseh         Qreitem         Raoucheh         Hamra         Msaitbeh         Mar Elias         Unesco         Tallet Khayat         Zarif         Bab Idriss         Mazraa         Borj Abou Haidar         Basta Faouqa         Tariq Jdideh         Ras Nabaa         Bachoura         Basta Tahta         Achrafiyeh         Aadlyeh         Others         Baabda         Chiyah         Jnah         Ouzaai         Bir Hassan