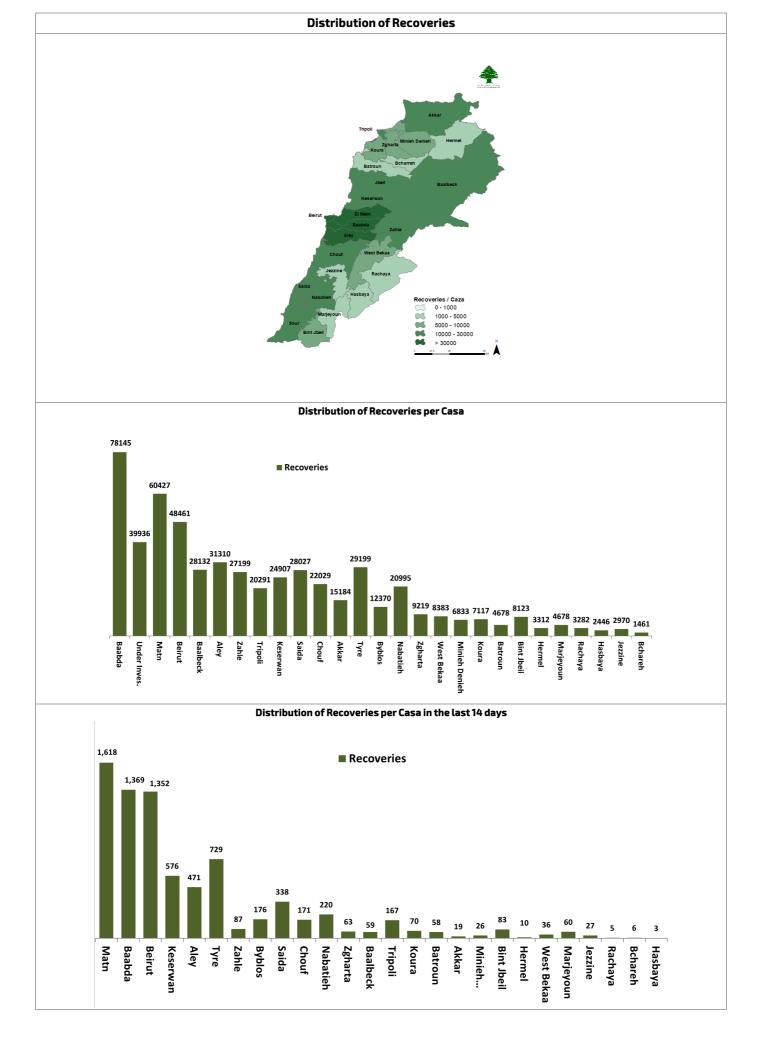

|                                                                                 |                                                                                                                                        |                                                           |                                                                                                                                               | 1                                                 |                                                                                                                                                    |                                                    |

Others 84







Ref : Ministry of Public Health

All reports and related decisions can be found at: <u>http://drm.pcm.gov.lb</u>

Or social media @DRM\_Lebanon



The National Awareness Campaign to register on the Coronavirus Vaccine Platform





# Cumulative cases per day



#### Cumulative cases by age group



Ref : Ministry of Public Health All reports and related decisions can be found at: <u>http://drm.pcm.gov.lb</u> Or social media @DRM\_Lebanon

#### The percentage of positive cases out of the number of daily checks during the past 14 days

### Decisions and actions taken during the past 24 hours

## Ministry of Public Health

The Ministry of Public Health reported the completion of PCR tests for flights that arrived in Beirut and were conducted at the airport between 17 and 19 August, where th