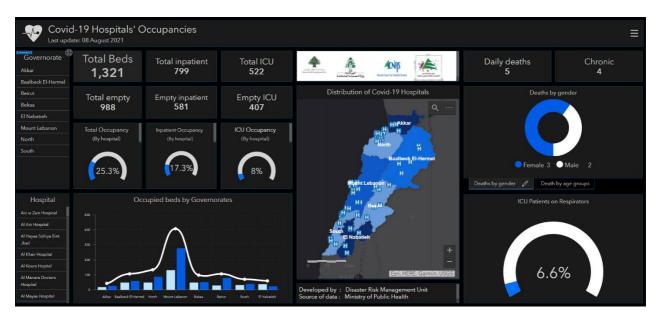

# Occupancy rate of COVID-19 Beds and Availability

For daily information on all the details of the bed's distribution availability for Covid-19 patients among all governorates and according to hospitals, kindly check the dashboard link: Computer: https:/bit.ly/DRM-HospitalsOccupancy-PCPhone:https:/bit.ly/DRM-HospitalsOccupancy-Mobile