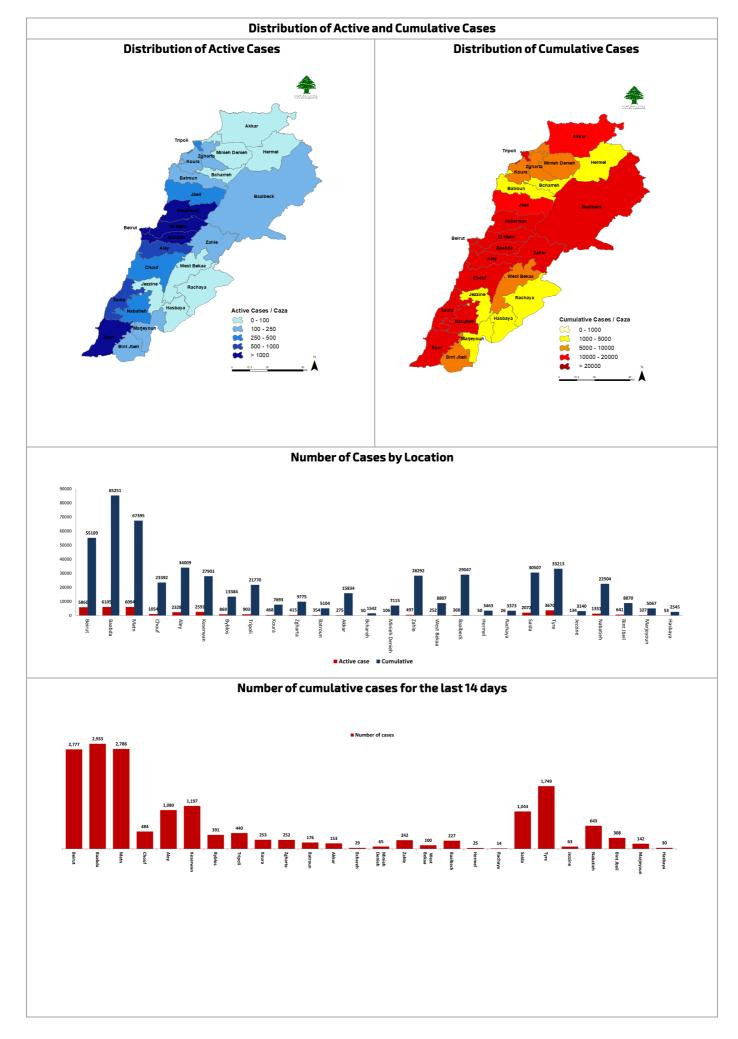

|                                                                                 |                                                                                                                                        |                                                           |                                                                                                                                               | 1                                                 |                                                                                                                                                    |                                                    |

Others 84







Ref : Ministry of Public Health

All reports and related decisions can be found at: <u>http://drm.pcm.gov.lb</u>

Or social media @DRM\_Lebanon



The National Awareness Campaign to register on the Coronavirus Vaccine Platform





# Cumulative cases per day



#### Cumulative cases by age group



Ref : Ministry of Public Health All reports and related decisions can be found at: <u>http://drm.pcm.gov.lb</u> Or social media @DRM\_Lebanon

#### The percentage of positive cases out of the number of daily checks during the past 14 days

### Decisions and actions taken during the past 24 hours

## Ministry of Public Health

The Ministry of Public Health reported the completion of PCR tests for flights that arrived in Beirut and were conducted at the airport between 17 and 19 August, wher