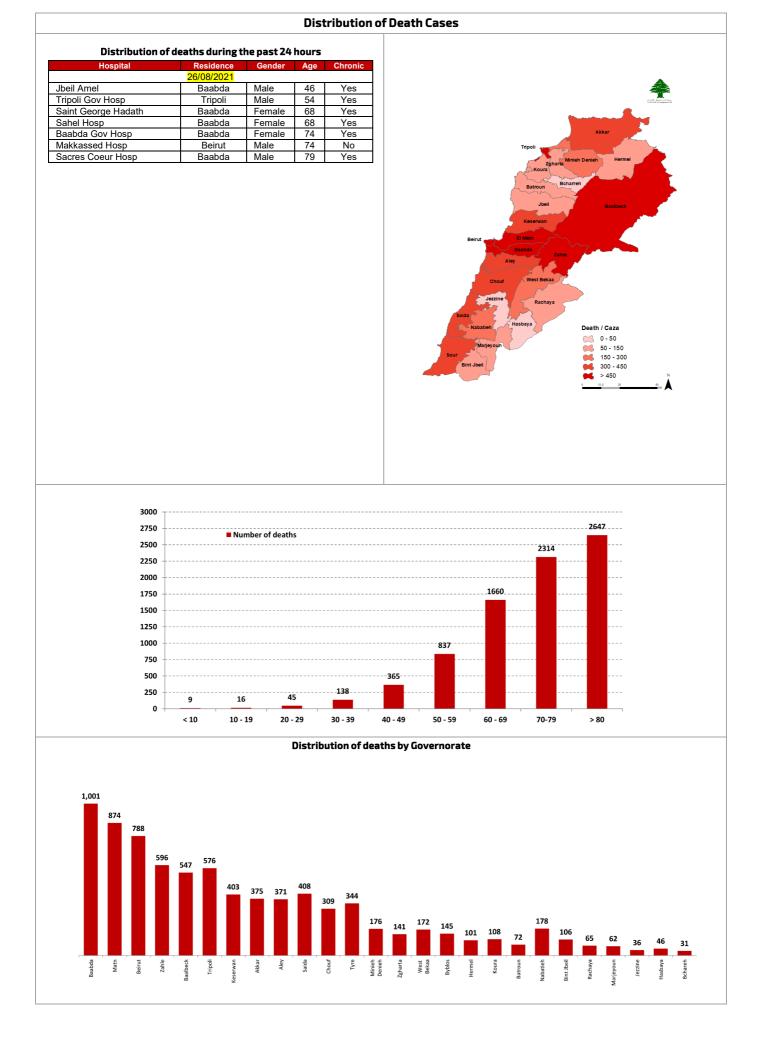

|                                                                                 |                                                                                                                                        |                                                           |                                                                                                                                               | 1                                                 |                                                                                                                                                    |                                                    |

Others 84







Ref : Ministry of Public Health

All reports and related decisions can be found at: <u>http://drm.pcm.gov.lb</u>

Or social media @DRM\_Lebanon



The National Awareness Campaign to register on the Coronavirus Vaccine Platform





# Cumulative cases per day



#### Cumulative cases by age group



Ref : Ministry of Public Health All reports and related decisions can be found at: <u>http://drm.pcm.gov.lb</u> Or social media @DRM\_Lebanon

#### The percentage of positive cases out of the number of daily checks during the past 14 days

### Decisions and actions taken during the past 24 hours

## Ministry of Public Health

The Ministry of Public Health reported the completion of PCR tests for flights that arrived in Beirut and were conducted at the airport between 17 and 19 August, where