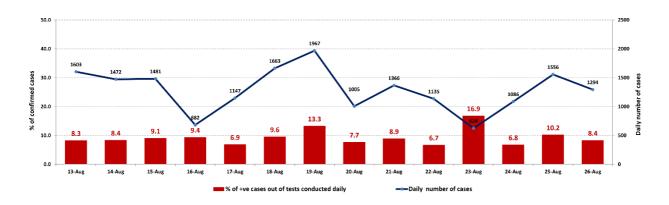

|                                                           |                                                                                                                                               | 1                                                 |                                                                                                                                                    |                                                    |

Others 84







Ref : Ministry of Public Health

All reports and related decisions can be found at: <u>http://drm.pcm.gov.lb</u>

Or social media @DRM\_Lebanon



The National Awareness Campaign to register on the Coronavirus Vaccine Platform





# Cumulative cases per day



#### Cumulative cases by age group



Ref : Ministry of Public Health All reports and related decisions can be found at: <u>http://drm.pcm.gov.lb</u> Or social media @DRM\_Lebanon

#### The percentage of positive cases out of the number of daily checks during the past 14 days

### Decisions and actions taken during the past 24 hours

## Ministry of Public Health

The Ministry of Public Health reported the completion of PCR tests for flights that arrived in Beirut and were conducted at the airport between 17 and 19 August, where the results showed the presence of eighty-one (81) positive cases distributed on the following flights:

| 17/08/2021 |           |        |       |           | 18/08/2    | 2021   |       |            | 19/08/202  | 21     |       |