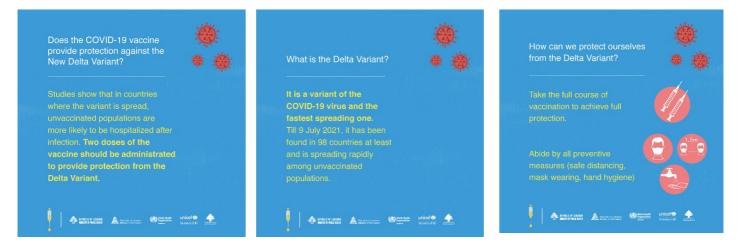

|                                                           |                                                                                                                                               | 1                                                 |                                                                                                                                                    |                                                    |

Others 84







Ref : Ministry of Public Health

All reports and related decisions can be found at: <u>http://drm.pcm.gov.lb</u>

Or social media @DRM\_Lebanon



The National Awareness Campaign to register on the Coronavirus Vaccine Platform





# Cumulative cases per day



#### Cumulative cases by age group



Ref : Ministry of Public Health All reports and related decisions can be found at: <u>http://drm.pcm.gov.lb</u> Or social media @DRM\_Lebanon

#### The percentage of positive cases out of the number of daily checks during the past 14 days

### Decisions and actions taken during the past 24 hours

## Ministry of Public Health

The Ministry of Public Health reported the completion of PCR tests for flights that arrived in Beirut and were conducted at the airport between 17 and 19 August, where the results showed the presence of eighty-one (81) positive cases distributed on the following flights:

| 17/08/2021 |           |        |       |           | 18/08/2    | 2021   |       |            | 19/08/202  | 21     |