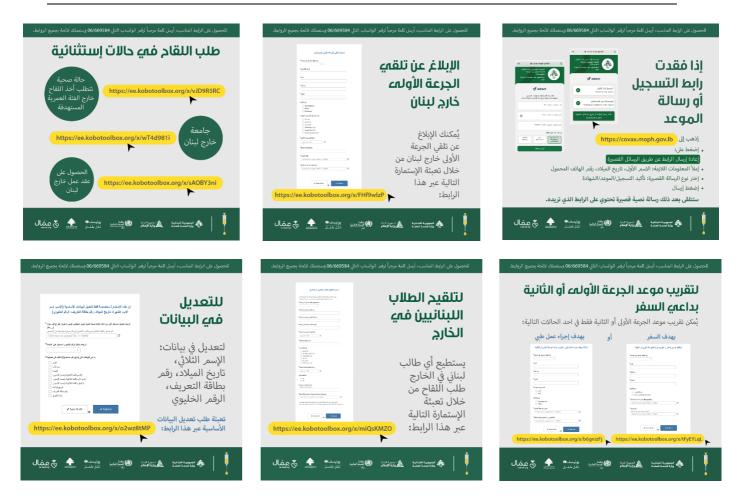

|                                                                                                                                        |                                                           |                                                                                                                                               | 1                                                 |                                                                                                                                                    |                                                    |

Others 84







Ref : Ministry of Public Health

All reports and related decisions can be found at: <u>http://drm.pcm.gov.lb</u>

Or social media @DRM\_Lebanon



The National Awareness Campaign to register on the Coronavirus Vaccine Platform





# Cumulative cases per day



#### Cumulative cases by age group



Ref : Ministry of Public Health All reports and related decisions can be found at: <u>http://drm.pcm.gov.lb</u> Or social media @DRM\_Lebanon

#### The percentage of positive cases out of the number of daily checks during the past 14 days

### Decisions and actions taken during the past 24 hours

## Ministry of Public Health

The Ministry of Public Health reported the completion of PCR tests for flights that arrived in Beirut and were conducted at the airport between 17 and 19 August, where the results showed the presence of eighty-one (81) positive cases distributed on the following flights:

| 17/08/2021 |           |        |       |