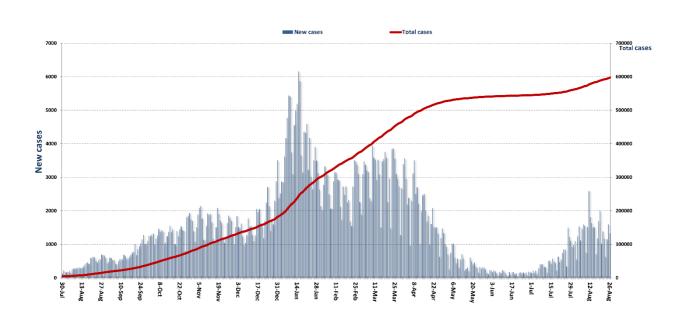

|                                                           |                                                                                                                                               | 1                                                 |                                                                                                                                                    |                                                    |

Others 84







Ref : Ministry of Public Health

All reports and related decisions can be found at: <u>http://drm.pcm.gov.lb</u>

Or social media @DRM\_Lebanon



The National Awareness Campaign to register on the Coronavirus Vaccine Platform





# Cumulative cases per day



#### Cumulative cases by age group



Ref : Ministry of Public Health All reports and related decisions can be found at: <u>http://drm.pcm.gov.lb</u> Or social media @DRM\_Lebanon

#### The percentage of positive cases out of the number of daily checks during the past 14 days

### Decisions and actions taken during the past 24 hours

## Ministry of Public Health

The Ministry of Public Health reported the completion of PCR tests for flights that arrived in Beirut and were conducted at the airport between 17 and 19 August, where the results showed the presence of eighty-one (81) positive cases distributed on the following flights:

| 17/08/2021 |           |        |       |           | 18/08/2    | 2021   |       |            | 19/08/202  | 21     |       |
|------------|-----------|----