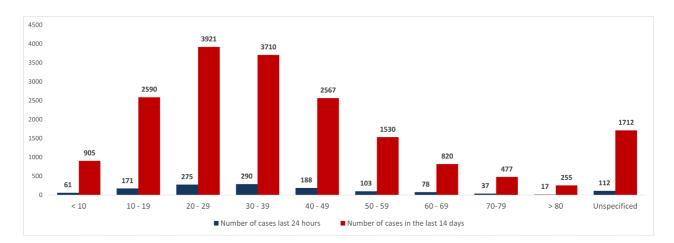

|                                                           |                                                                                                                                               | 1                                                 |                                                                                                                                                    |                                                    |

Others 84







Ref : Ministry of Public Health

All reports and related decisions can be found at: <u>http://drm.pcm.gov.lb</u>

Or social media @DRM\_Lebanon



The National Awareness Campaign to register on the Coronavirus Vaccine Platform





# Cumulative cases per day



#### Cumulative cases by age group



Ref : Ministry of Public Health All reports and related decisions can be found at: <u>http://drm.pcm.gov.lb</u> Or social media @DRM\_Lebanon

#### The percentage of positive cases out of the number of daily checks during the past 14 days

### Decisions and actions taken during the past 24 hours

## Ministry of Public Health

The Ministry of Public Health reported the completion of PCR tests for flights that arrived in Beirut and were conducted at the airport between 17 and 19 August, where the results showed the presence of eighty-one (81) positive cases distributed on the following flights:

| 17/08/2021 |           |        |       |           | 18/08/2    | 2021   |       |            | 19/08/202  | 21     |       |
|------------|-----------|--------|-------|-----------|------------|