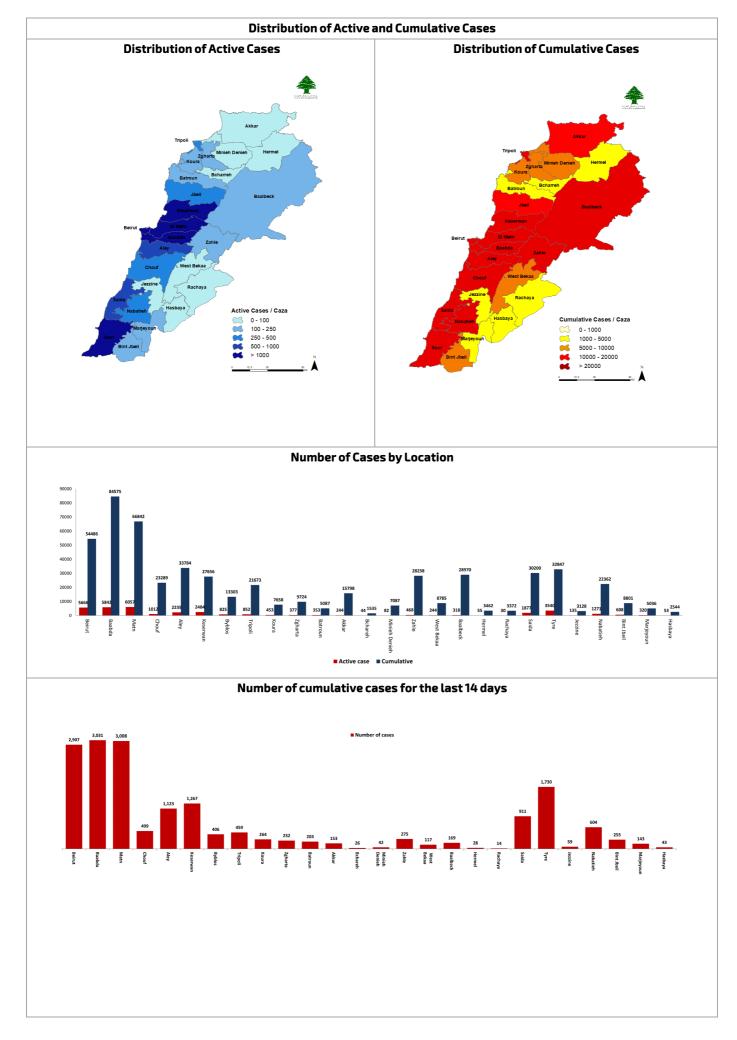

#### Tuesday.24 August.2021 Report #494 Time Published: 8:00 PM 1,149 593,929 8,019 547,283 Total Recovered New Case Total Cases since 21.2.2020 Total Deat 1,086 7,916 5 839 63 586.013 New Deaths New Recovered Residents Residents Expats Expats 2,724 465 110 38.627 Total Cases in the Health Sector **Hospitalized** Cases Deleted Status due to its recurrence **Total Active Cases** 8.4% 0 38,162 n 222 243 49 The percentage of p Cases in the Health Sector Cases in Home Isolation Ventilated Cases New Cases in ICU Total cases in ICU Mild cases /100 examinations during the past 14 days Last 24 hours Vaccination Cumulative Per /Population 5,813,904 63 Status con ed to the World COVID-19 Tests since 21.2.2020 9,891 2,371,445 34.7% Registered Total Cumulative 593.929 213,672,841 4,062 15,948 Total Deaths 8,019 4,459,965 1<sup>st</sup> Dose 13,455 1,377,533 28.9% COVID-19 Tests at Airport within 24 COVID-19 test for residents Deaths percentage 2.08% 1,35% 12.747 1,132,601 23.8% 2<sup>nd</sup> Dose within 24 hrs. hrs. Total recoveries 547,283 191,250,370