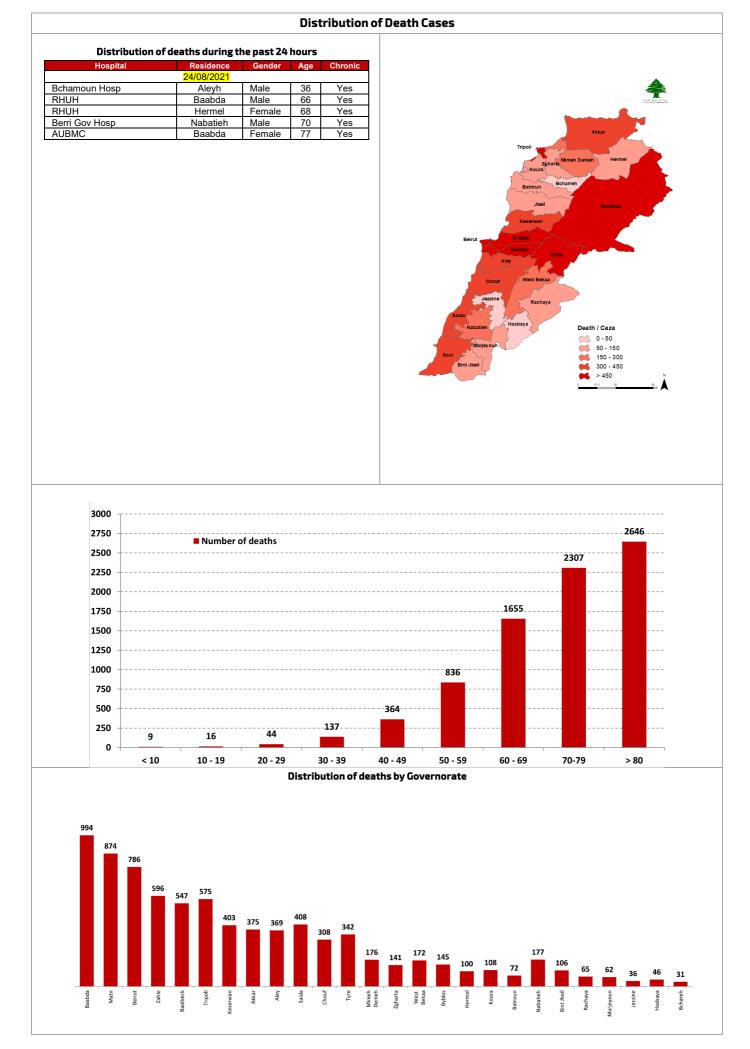

#### Tuesday.24 August.2021 Report #494 Time Published: 8:00 PM 1,149 593,929 8,019 547,283 Total Recovered New Case Total Cases since 21.2.2020 Total Deat 1,086 7,916 5 839 63 586.013 New Deaths New Recovered Residents Residents Expats Expats 2,724 465 110 38.627 Total Cases in the Health Sector **Hospitalized** Cases Deleted Status due to its recurrence **Total Active Cases** 8.4% 0 38,162 n 222 243 49 The percentage of p Cases in the Health Sector Cases in Home Isolation Ventilated Cases New Cases in ICU Total cases in ICU Mild cases /100 examinations during the past 14 days Last 24 hours Vaccination Cumulative Per /Population 5,813,904 63 Status con ed to the World COVID-19 Tests since 21.2.2020 9,891 2,371,445 34.7% Registered Total Cumulative 593.929 213,672,841 4,062 15,948 Total Deaths 8,019 4,459,965 1<sup>st</sup> Dose 13,455 1,377,533 28.9% COVID-19 Tests at Airport within 24 COVID-19 test for residents Deaths percentage 2.08% 1,35% 12.747 1,132,601 23.8% 2<sup>nd</sup> Dose within 24 hrs. hrs. Total recoveries 547,283 191,250,370