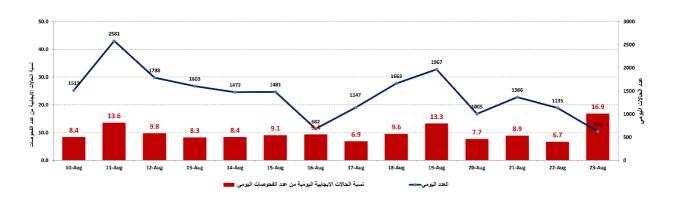

#### Tuesday.24 August.2021 Report #494 Time Published: 8:00 PM 1,149 593,929 8,019 547,283 Total Recovered New Case Total Cases since 21.2.2020 Total Deat 1,086 7,916 5 839 63 586.013 New Deaths New Recovered Residents Residents Expats Expats 2,724 465 110 38.627 Total Cases in the Health Sector **Hospitalized** Cases Deleted Status due to its recurrence **Total Active Cases** 8.4% 0 38,162 n 222 243 49 The percentage of p Cases in the Health Sector Cases in Home Isolation Ventilated Cases New Cases in ICU Total cases in ICU Mild cases /100 examinations during the past 14 days Last 24 hours Vaccination Cumulative Per /Population 5,813,904 63 Status con ed to the World COVID-19 Tests since 21.2.2020 9,891 2,371,445 34.7% Registered Total Cumulative 593.929 213,672,841 4,062 15,948 Total Deaths 8,019 4,459,965 1<sup>st</sup> Dose 13,455 1,377,533 28.9% COVID-19 Tests at Airport within 24 COVID-19 test for residents Deaths percentage 2.08% 1,35% 12.747 1,132,601 23.8% 2<sup>nd</sup> Dose within 24 hrs. hrs. Total recoveries 547,283 191,250,370