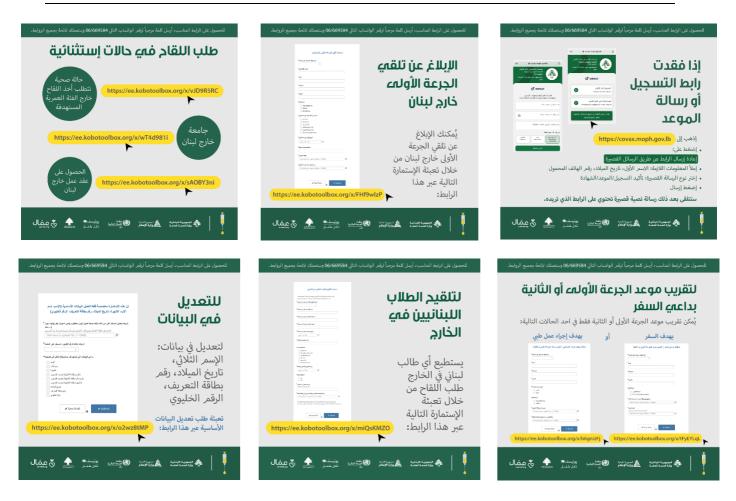

Lebanon National Operations Room Daily Report on COVID-19

#### Tuesday.24 August.2021 Report #494 Time Published: 8:00 PM 1,149 593,929 8,019 547,283 Total Recovered New Case Total Cases since 21.2.2020 Total Deat 1,086 7,916 5 839 63 586.013 New Deaths New Recovered Residents Residents Expats Expats 2,724 465 110 38.627 Total Cases in the Health Sector **Hospitalized** Cases Deleted Status due to its recurrence **Total Active Cases** 8.4% 0 38,162 n 222 243 49 The percentage of p Cases in the Health Sector Cases in Home Isolation Ventilated Cases New Cases in ICU Total cases in ICU Mild cases /100 examinations during the past 14 days Last 24 hours Vaccination Cumulative Per /Population 5,813,904 63 Status con ed to the World COVID-19 Tests since 21.2.2020 9,891 2,371,445 34.7% Registered Total Cumulative 593.929 213,672,841 4,062 15,948 Total Deaths 8,019 4,459,965 1<sup>st</sup> Dose 13,455 1,377,533 28.9% COVID-19 Tests at Airport within 24 COVID-19 test for residents Deaths percentage 2.08% 1,35% 12.747 1,132,601 23.8% 2<sup>nd</sup> Dose within 24 hrs. hrs. Total recoveries 547,283 191,250,370

Ref: Ministry of Public Health Data