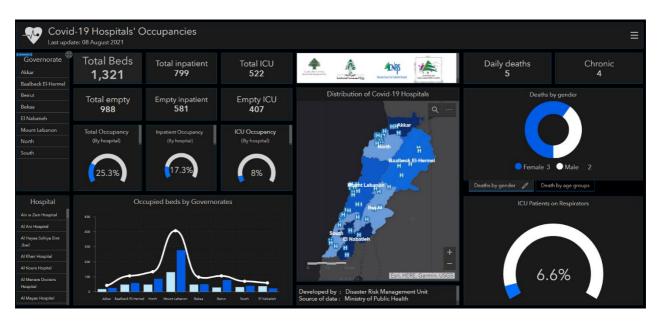

# Occupancy rate of COVID-19 Beds and Availability

For daily information on all the details of the bed's distribution availability for Covid-19 patients among all governorates and according to hospitals, kindly check the dashboard link: Computer: https:/bit.ly/DRM-HospitalsOccupancy-PCPhone:https:/bit.ly/DRM-HospitalsOccupancy-Mobile