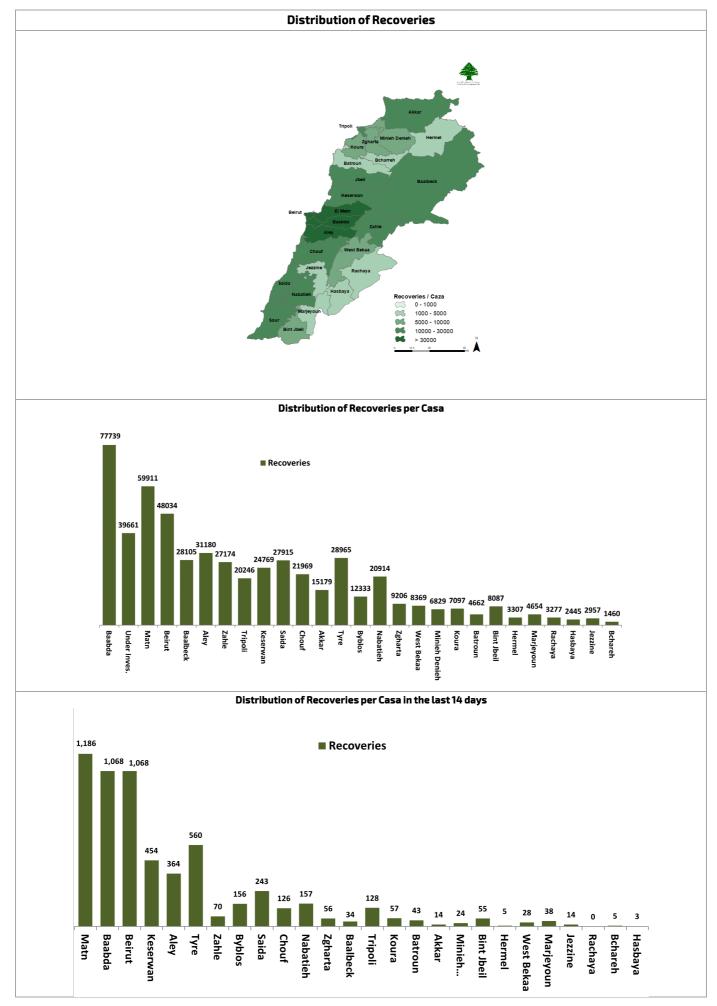

#### Tuesday.24 August.2021 Report #494 Time Published: 8:00 PM 1,149 593,929 8,019 547,283 Total Recovered New Case Total Cases since 21.2.2020 Total Deat 1,086 7,916 5 839 63 586.013 New Deaths New Recovered Residents Residents Expats Expats 2,724 465 110 38.627 Total Cases in the Health Sector **Hospitalized** Cases Deleted Status due to its recurrence **Total Active Cases** 8.4% 0 38,162 n 222 243 49 The percentage of p Cases in the Health Sector Cases in Home Isolation Ventilated Cases New Cases in ICU Total cases in ICU Mild cases /100 examinations during the past 14 days Last 24 hours Vaccination Cumulative Per /Population 5,813,904 63 Status con ed to the World COVID-19 Tests since 21.2.2020 9,891 2,371,445 34.7% Registered Total Cumulative 593.929 213,672,841 4,062 15,948 Total Deaths 8,019 4,459,965 1<sup>st</sup> Dose 13,455 1,377,533 28.9% COVID-19 Tests at Airport within 24 COVID-19 test for residents Deaths percentage 2.08% 1,35% 12.747 1,132,601 23.8% 2<sup>nd</sup> Dose within 24 hrs. hrs. Total recoveries 547,283 191,250,370