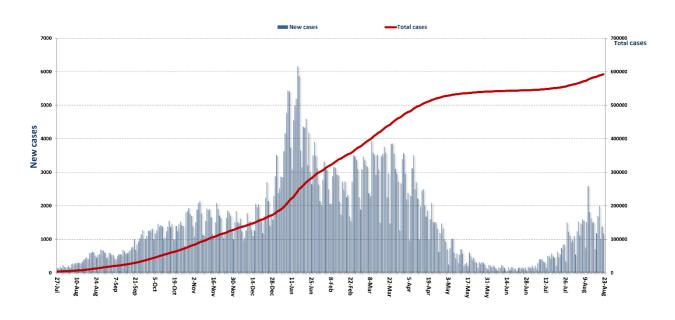

#### Tuesday.24 August.2021 Report #494 Time Published: 8:00 PM 1,149 593,929 8,019 547,283 Total Recovered New Case Total Cases since 21.2.2020 Total Deat 1,086 7,916 5 839 63 586.013 New Deaths New Recovered Residents Residents Expats Expats 2,724 465 110 38.627 Total Cases in the Health Sector **Hospitalized** Cases Deleted Status due to its recurrence **Total Active Cases** 8.4% 0 38,162 n 222 243 49 The percentage of p Cases in the Health Sector Cases in Home Isolation Ventilated Cases New Cases in ICU Total cases in ICU Mild cases /100 examinations during the past 14 days Last 24 hours Vaccination Cumulative Per /Population 5,813,904 63 Status con ed to the World COVID-19 Tests since 21.2.2020 9,891 2,371,445 34.7% Registered Total Cumulative 593.929 213,672,841 4,062 15,948 Total Deaths 8,019 4,459,965 1<sup>st</sup> Dose 13,455 1,377,533 28.9% COVID-19 Tests at Airport within 24 COVID-19 test for residents Deaths percentage 2.08% 1,35% 12.747 1,132,601 23.8% 2<sup>nd</sup> Dose within 24 hrs. hrs. Total recoveries 547,283 191,250,370