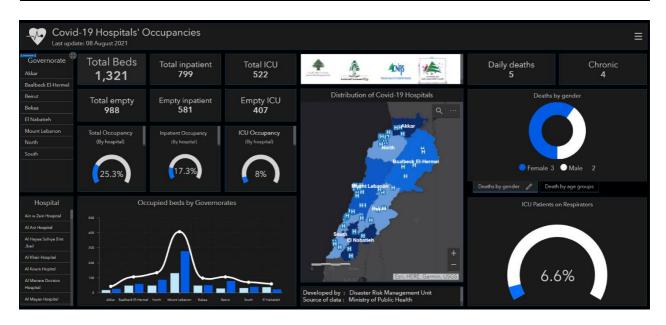

| Beirut           | 217 | Maten               | 270 | Aleyh               | 63  | Tripoli             | 70  | Akkar              | 21 | Nabatieh              | 91  |
|------------------|-----|---------------------|-----|---------------------|-----|---------------------|-----|--------------------|----|-----------------------|-----|
| Ain Mraisseh     | 1   | Borj Hammoud        | 28  | Naameh              | 3   | Jounieh Sarba       | 2   | Halba              | 3  | Hlaliyeh              | 2   |
| Aub              | 2   | Nabaa               | 2   | Chhim               | 11  | Jounieh Kaslik      | 1   | Daoura             | 1  | Qiyaa                 | 1   |
| Ras Beyrouth     | 5   | Sinn Fil            | 16  | Mazboud             | 3   | Zouk Mkayel         | 4   | Kfar Harra         | 1  | Haret Saida           | 5   |
| Qreitem          | 1   | Jisr Bacha          | 1   | Dalhoun             | 1   | Haret El Mir        | 1   | Aayoun             | 1  | Miyeh Ou Miyeh        | 3   |
| Raoucheh         | 3   | Jdaidet Matn        | 13  | Daraiya             | 8   | Zouk Mosbeh         | 8   | Nahr El Bared      | 7  | Ain El Heloueh        | 5   |
| Hamra            | 10  | Baouchriyeh         | 7   | Ketermaya           | 3   | Adonis              | 4   | Michmich           | 1  | Aabra                 | 8   |
| Ain Tineh        | 3   | Daoura              | 3   | Aanout              | 3   | Jounieh Haret Sakhr | 2   | Rahbeh             | 1  | Bqosta                | 3   |
| Msaitbeh         | 3   | Raouda Baouchriyeh  | 5   | Barja               | 1   | Jounieh Sahel Aalma | 1   | Ouadi Ej Jamous    | 1  | Ghaziyeh              | 11  |
| Ouata Msaitbeh   | 1   | Sadd Baouchriyeh    | 5   | Dibbiyeh            | 2   | Tabarja             | 2   | Qbaiyat            | 1  | Maghdoucheh           | 1   |
| Mar Elias        | 4   | Sabtiyeh            | 5   | Jiyeh               | 2   | Adma Oua Dafneh     | 1   | Others             | 4  | Darb Es Sim           | 1   |
| Tallet Khayat    | 2   | Deir Mar Roukoz     | 2   | Jadra               | 3   | Aaqaybeh            | 2   | Bcharrieh          | 3  | Kharayeb              | 2   |
| Zarif            | 3   | Dekouaneh           | 22  | Ouadi Ez Zayni      | 1   | Aajaltoun           | 3   | Bgergacha          | 2  | Insariyeh             | 4   |
| Mina Hosn        | 1   | Mkalles             | 4   | Meghraiga           | 1   | Ballouneh           | 4   | Bgaa Kafra         | 1  | Sarafand              | 5   |
|                  | 9   |                     | 7   | • •                 |     |                     |     |                    |    |                       | -   |
| Mazraa           |     | Antelias            |     | Ouardaniyeh         | 1   | Jaaita              | 3   | Mineh Duneih       | 7  | Saksakiyeh            | 1   |
| Borj Abou Haidar | 5   | Jall Dib            | 11  | Zaarouriyeh         | 1   | Ghazir              | 2   | Sir Ed Danniyeh    | 1  | Merouaniyeh           | 2   |
| Basta Faouqa     | 3   | Naqqach             | 3   | Bsaba               | 1   | Kfar Hbab           | 1   | Kfar Habou         | 1  | Mazraat Mseileh       | 1   |
| Tariq Jdideh     | 18  | Naqqach Jdideh      | 1   | Deir El Qamar       | 1   | Ghosta              | 2   | Deir Nbouh         | 1  | Aanqoun               | 1   |
| Ras Nabaa        | 7   | Zalqa               | 12  | Majdel El Meouch    | 1   | Maarab              | 2   | Others             | 4  | Kfar Hatta            | 1   |
| Basta Tahta      | 2   | Byagout             | 1   | Mghayreh            | 2   | Batha               | 1   | Zahleh             | 26 | Others                | 34  |
| Geitawi          | 1   | Dbayeh              | 3   | Baaqline            | 4   | Kfour               | 4   | Zahleh El Midane   | 3  | Tyre                  | 278 |
| Achrafiyeh       | 15  | Deir Aaoukar        | 2   | Begaata             | 2   | Hsayn               | 1   | Zahleh Er Rassiyeh | 1  | Sour                  | 56  |
| Furn Hayek       | 1   | Mansouriyeh         | 22  | Zaarour             | 1   | Rayfoun             | 2   | Zahleh El Maallaga | 2  | Sour El Bass          | 13  |
| Others           | 117 | Daychouniyeh        | 3   | Bater               | 2   | Aachgout            | 3   | Fourzol            | 1  | Sour Ras El Ain       | 1   |
| Baabda           | 276 | Fanar               | 13  | Barouk              | 3   | Faytroun            | 4   | Qaa Er Rim         | 1  | Bahr Ech Chemali      | 1   |
|                  |     |                     |     | Others              |     | Raachine            | 4   |                    | 1  |                       |     |
| Chiyah           | 20  | Ain Saadeh          | 5   |                     | 2   |                     | 1   | Ksara              | 1  | Sour Er Rachidiyeh    | 10  |
| Jnah             | 26  | Ain Najm            | 1   | Aleyh               | 115 | Broummana           | 1   | Taalabaya          | 3  | Sour Maachouq         | 1   |
| Ouzaai           | 4   | Roumieh             | 6   | El Aamroussiyeh     | 2   | Ouata Ej Jaouz      | 1   | Saadnayel          | 1  | Borj Ech Chemali      | 20  |
| Bir Hassan       | 11  | Bqennaya            | 2   | Hay Es Sellom       | 26  | Hrajel              | 4   | Bouarej            | 1  | Batoulay              | 5   |
| Mahatet Sfair    | 11  | Bsalim              | 5   | Haret Aamroussiyeh  | 4   | Faraya              | 2   | Majdel Aanjar      | 1  | Deir Qanoun El Ain    | 1   |
| Ghbayreh         | 13  | Nabay               | 1   | El Qoubbeh          | 1   | Others              | 1   | Riyaq              | 4  | Smaiyeh               | 1   |
| Ain Roummaneh    | 14  | Mtayleb             | 5   | Khaldeh             | 11  | Nabatieh            | 138 | Aali En Nahri      | 5  | Jouaiya               | 9   |
| Furn Chebbak     | 16  | Rabiyeh             | 2   | Choueifat El Oumara | 8   | Nabatiyeh Et Tahta  | 4   | Others             | 2  | Mazraat Mechref       | 1   |
| Haret Hreik      | 22  | Beit Kekko          | 1   | Aaramoun            | 20  | Mazraat Kfar Jaouz  | 2   | Beqaa Gharby       | 16 | Aaytit                | 5   |
| Laylakeh         | 8   | Elissar             | 1   | Bchamoun            | 14  | Kfar Roummane       | 2   | Machghara          | 6  | Yanouh                | 1   |
|                  | _   |                     |     |                     |     |                     |     | •                  |    |                       |     |
| Borj Brajneh     | 25  | Raboueh             | 3   | Blaybel             | 1   | Choukine            | 2   | Ain Et Tineh       | 4  | Deir Aames            | 2   |
| Mreijeh          | 10  | Beit Ech Chaar      | 1   | Bsous               | 4   | Habbouch            | 4   | Baaloul            | 1  | Barich                | 10  |
| Raml Aali        | 1   | Ain Aar             | 2   | Aaley               | 5   | Kfar Tibnit         | 4   | Sohmor             | 2  | Selaa                 | 2   |
| Tahouitat Ghadir | 2   | Mazraat Yachouaa    | 7   | Kahhaleh            | 1   | Ain Qana            | 1   | Libbaya            | 1  | Qana                  | 9   |
| Baabda           | 13  | Beit Chabab         | 4   | Ain Er Roummaneh    | 1   | Jarjouaa            | 1   | Others             | 2  | Maarakeh              | 10  |
| Hazmiyeh         | 13  | Qornet Hamra        | 3   | Aaytat              | 1   | Houmine El Faouqa   | 2   | Baalbek            | 48 | Maaroub               | 6   |
| Fayadiyeh        | 1   | Broummana           | 4   | Aabey               | 1   | Roumine             | 1   | Baalbek            | 20 | Recheknanay           | 1   |
| Hadath           | 44  | Baabdat             | 1   | Chanay              | 2   | Houmine Et Tahta    | 2   | Douris             | 1  | Saddigine             | 5   |
| Louayzeh         | 1   | Aaraar              | 1   | Saoufar             | 1   | Chargiyeh           | 6   | laat               | 2  | Ain Baal              | 4   |
| Jamhour Louaizeh | 1   | Beit Meri           | 5   | Charoun             | 1   | Toul                | 2   | Nahleh             | 2  | Bourgheliyeh          | 3   |
|                  |     |                     | -   |                     |     |                     |     |                    |    |                       |     |
| Bsaba            | 2   | Monteverdi          | 3   | Btater              | 2   | Nmairiyeh           | 1   | Maqneh             | 1  | Bazouriyeh            | 22  |
| Aabadiyeh        | 1   | Mchaiymcheh         | 1   | Others              | 9   | Harouf              | 1   | Kfar Dane          | 1  | Hanaouay              | 5   |
| Ras Matn         | 5   | Mrouj               | 2   | Zagharta            | 26  | Mayfadoun           | 2   | Ras Baalbek Sahel  | 1  | Deir Kifa             | 2   |
| Qsaibeh          | 1   | Qaaqour             | 4   | Zgharta             | 3   | Aadchit Ech Chqif   | 1   | Haret Chmaliye H   | 1  | Tayr Debba            | 9   |
| Aaraiya          | 1   | Bteghrine           | 1   | Kfar Dlaqous        | 1   | Aabba               | 1   | Laboueh            | 1  | Chehabiyeh            | 4   |
| Zandouqa         | 1   | Douar               | 3   | Rachaaine           | 8   | Insar               | 6   | Younine            | 2  | Rmadiyeh              | 3   |
| Hammana          | 1   | Others              | 5   | Kfar Hata           | 1   | Qsaibeh             | 1   | Deir El Ahmar      | 3  | Toura                 | 4   |
| Qalaa            | 1   | Tripoli             | 44  | MEjdlaiya           | 2   | Arnoun              | 1   | Btedaai            | 1  | Deir Qanoun Nahr      | 4   |
| Btekhnay         | 1   | Trablous Ez Zeitoun | 2   | Bsebaal             | 1   | Kfar Sir            | 1   | Yammouneh          | 1  | Chehour               | 5   |
| Others           | 6   | Bab Er Raml         | 1   | Karm Saddeh         | 1   | Sir El Gharbiyeh    | 1   | Bednayel           | 3  | Kneisseh              | 1   |
| Jbeil            | 27  | Trablous El Qoubbeh | 1   | Miziara             | 4   | Others              | 3   | Temnine El Faouga  | 1  | Tayr Falsay           | 3   |
|                  |     |                     |     |                     |     |                     |     | Serraaine Faouga   |    |                       | -   |
| Jbayl            | 8   | Mina Jardins        | 1   | Harf                | 1   | Bnt Jbeil           | 43  |                    | 1  | Bedias                | 1   |
| Mastita          | 1   | Qalamoun            | 5   | Miriata             | 1   | Bent Jbayl          | 1   | Nabi Chit          | 5  | Aabbassiyeh           | 12  |
| Blat             | 1   | Beddaoui            | 2   | Others              | 3   | Ain Ebel            | 5   | Bouday             | 1  | Chabriha              | 3   |
| Eddeh            | 2   | Madineh Ej Jdideh   | 6   | Batroun             | 7   | Deir Ntar           | 1   | Hermel             | 8  | Chaaitiyeh            | 1   |
| Aamchit          | 3   | Others              | 26  | Batroun             | 4   | Others              | 10  | Hermel             | 8  | Malkiyet Es Sahel     | 2   |
| Halate           | 3   | Koura               | 14  | Toula               | 1   | Marjaayoun          | 13  | Rachaiya           | 2  | Qlaileh               | 5   |
| Jeddayel         | 1   | Amioun              | 3   | Aabdelli            | 1   | Taybeh              | 4   | Aaqabet Rachaiya   | 1  | Qasmiyeh              | 1   |
| Nahr Ibrahim     | 1   | Kfar Aaqqa          | 3   | Kfifane             | 1   | Houla               | 2   | Ain Aata           | 1  | Mansouri              | 1   |
| Mounsef          | 1   | Bterram             | 1   | 1                   |     | Talloussa           | 2   |                    | -  | Naqoura               | 6   |
|                  | -   | Kfar Hazir          |     | 1                   |     | Markaba             | 2   |                    |    | Others                | 7   |
| Aannaya          | 1   |                     | 2   | 4                   |     |                     |     |                    |    |                       |     |
| Rouaiss          | 1   | Kousba              | 1   | 4                   |     | Meiss Ej Jabal      | 1   |                    |    | Jezzine               | 9   |
| Yanouh           | 1   | Kaftoun             | 1   | 4                   |     | Souaneh             | 2   |                    |    | Jezzine               | 3   |
| Others           | 3   | Kfar Hata           | 1   | ]                   |     | Hasbaiya            | 1   |                    |    | Lebaa                 | 2   |
|                  |     | Bohsas              | 1   | ]                   |     | Mimess              | 1   |                    |    | Choualiq              | 1   |
|                  |     |                     | 1   | 1                   |     |                     | · - | I                  |    |                       | 1   |
|                  |     |                     |     |                     |     |                     |     |                    |    |                       |     |
|                  |     | Others              | 1   | 1                   |     |                     |     |                    |    | Kfar Jarra<br>Qatrani | 1   |

Others 76

Ref : Ministry of Public Health All reports and related decisions can be found at: <u>http://drm.pcm.gov.lb</u>

Or social media @DRM\_Lebanon

Ref : Ministry of Public Health

All reports and related decisions can be found at: <a href="http://drm.pcm.gov.lb">http://drm.pcm.gov.lb</a>