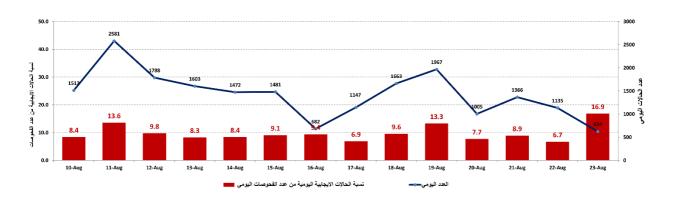

#### The percentage of positive cases out of the number of daily checks during the past 14 days