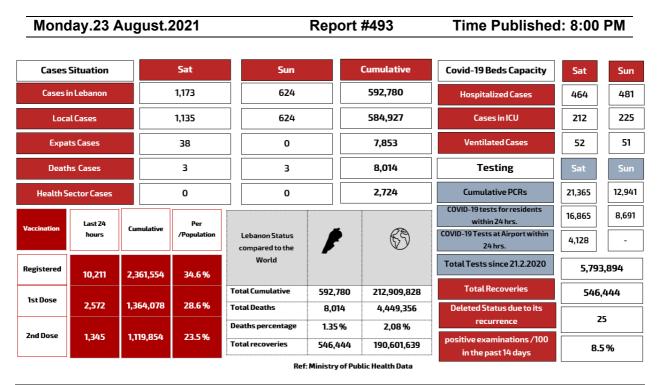

### Occupancy rate of COVID-19 Beds and Availability

For daily information on all the details of the bed's distribution availability for Covid-19 patients among all governorates and according to hospitals, kindly check the dashboard link: Computer: https:/bit.ly/DRM-HospitalsOccupancy-PCPhone:https:/bit.ly/DRM-HospitalsOccupancy-Mobile