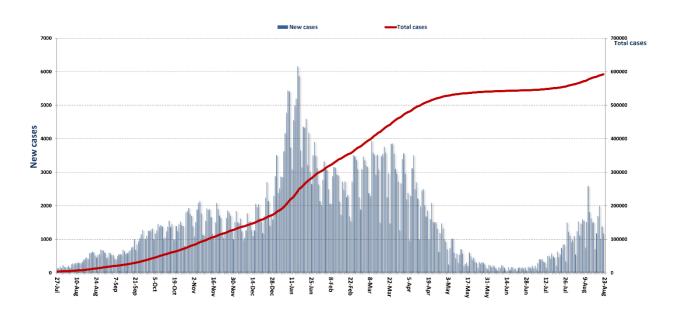

|     |
|                  |     | Others              | 1   | 1                   |     |                     |     |                    |    | Kfar Jarra<br>Qatrani | 1   |

Others 76





Ref : Ministry of Public Health All reports and related decisions can be found at: <u>http://drm.pcm.gov.lb</u>

Or social media @DRM\_Lebanon



Ref : Ministry of Public Health

All reports and related decisions can be found at: <a href="http://drm.pcm.gov.lb">http://drm.pcm.gov.lb</a>

Or social media @DRM\_Lebanon

#### The National Awareness Campaign on the Coronavirus Vaccine



#### The National Awareness Campaign to register on the Coronavirus Vaccine Platform





#### The percentage of positive cases out of the number of daily checks during the past 14 days

#### Cumulative cases per day



#### Cumulative cases by age group



#### **Ministry of Public Health**

The Minister of Public Health from the airport thanked Kuwait for evacuating 6 injured in the Al-Taleel and Al-Qina'a explosion, stressing that cooperation between the two countries is continuing for the good of the two peoples.

At 9:00 pm on Sunday, a Kuwaiti plane arrived at Rafic Hariri International Airport to evacuate six wounded people from the Taleel disaster, in the presence of the Minister of Public Health and the Kuwaiti ambassador to Lebanon.

The Minister of Public Health announced from Baabda Palace that an exceptional approval had been granted regarding the Kuwaiti donation to establish two hospitals in Akrom and Harbata, in addition to allocating \$25 million from the World Bank to complete modern d