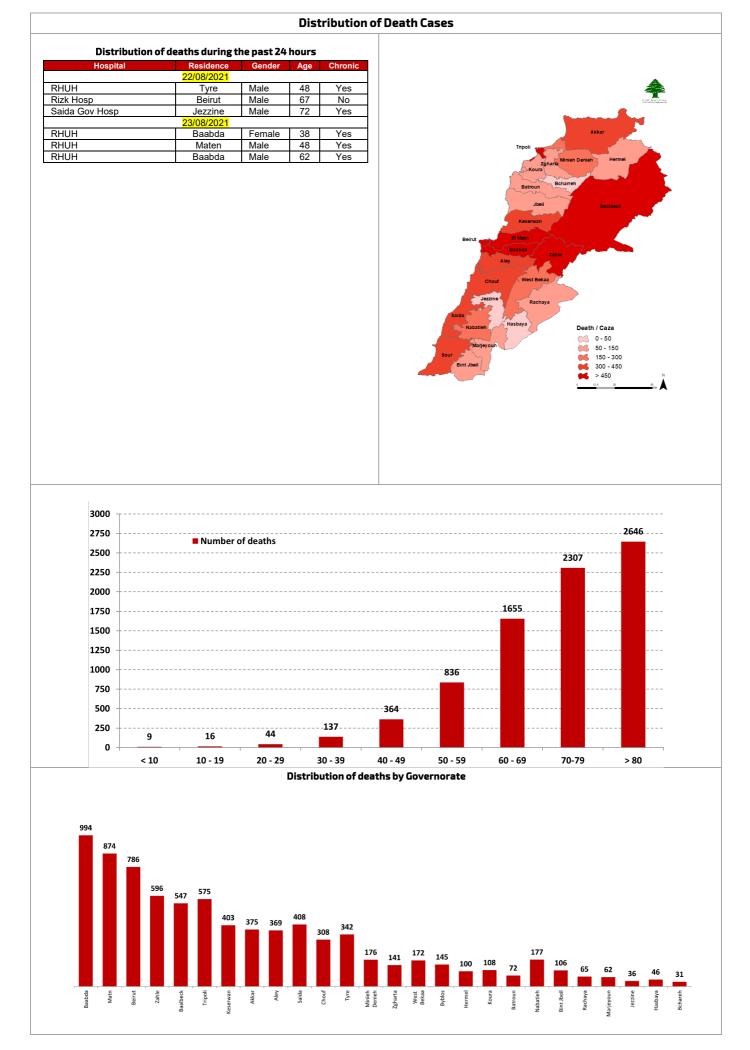

1   | ]                   |     | Hasbaiya            | 1   |                    |    | Lebaa                 | 2   |
|                  |     | Bohsas              | 1   | ]                   |     | Mimess              | 1   |                    |    | Choualiq              | 1   |
|                  |     |                     | 1   | 1                   |     |                     | · - | I                  |    |                       | 1   |
|                  |     |                     |     |                     |     |                     |     |                    |    |                       |     |
|                  |     | Others              | 1   | 1                   |     |                     |     |                    |    | Kfar Jarra<br>Qatrani | 1   |

Others 76





Ref : Ministry of Public Health All reports and related decisions can be found at: <u>http://drm.pcm.gov.lb</u>

Or social media @DRM\_Lebanon



Ref : Ministry of Public Health

All reports and related decisions can be found at: <a href="http://drm.pcm.gov.lb">http://drm.pcm.gov.lb</a>

Or social media @DRM\_Lebanon

#### The National Awareness Campaign on the Coronavirus Vaccine



#### The National Awareness Campaign to register on the Coronavirus Vaccine Platform





#### The percentage of positive cases out of the number of daily checks during the past 14 days

#### Cumulative cases per day



#### Cumulative cases by age group



#### **Ministry of Public Health**

The Minister of Public Health from the airport thanked Kuwait for evacuating 6 injured in the Al-Taleel and Al-Qina'a