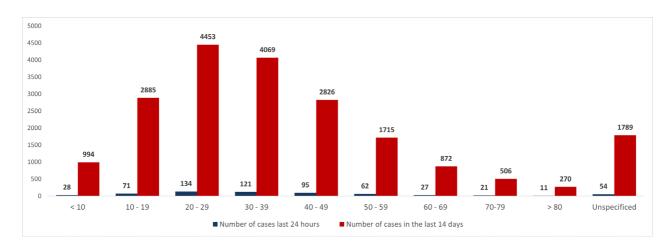

Others              | 1   | 1                   |     |                     |     |                    |    | Kfar Jarra<br>Qatrani | 1   |

Others 76





Ref : Ministry of Public Health All reports and related decisions can be found at: <u>http://drm.pcm.gov.lb</u>

Or social media @DRM\_Lebanon



Ref : Ministry of Public Health

All reports and related decisions can be found at: <a href="http://drm.pcm.gov.lb">http://drm.pcm.gov.lb</a>

Or social media @DRM\_Lebanon

#### The National Awareness Campaign on the Coronavirus Vaccine



#### The National Awareness Campaign to register on the Coronavirus Vaccine Platform





#### The percentage of positive cases out of the number of daily checks during the past 14 days

#### Cumulative cases per day



#### Cumulative cases by age group



#### **Ministry of Public Health**

The Minister of Public Health from the airport thanked Kuwait for evacuating 6 injured in the Al-Taleel and Al-Qina'a explosion, stressing that cooperation between the two countries is continuing for the good of the two peoples.

At 9:00 pm on Sunday, a Kuwaiti plane arrived at Rafic Hariri International Airport to evacuate six wounded people from the Taleel disaster, in the presence of the Minister of Public Health and the Kuwaiti ambassador to Lebanon.

The Minister of Public Health announced from Baabda Palace that an exceptional approval had been granted regarding the Kuwaiti donation to establish two hospitals in Akrom and Harbata, in addition to allocating \$25 million from the World Bank to complete modern departments in government hospitals, ad