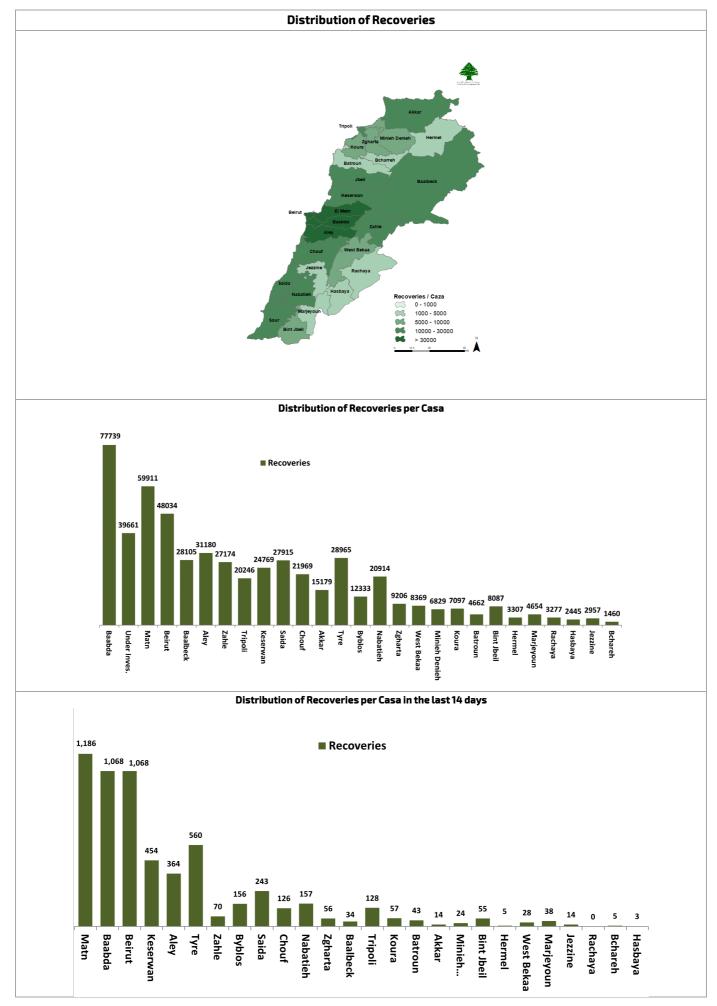

### Lebanese Red Cross

| Cases that have<br>been transferred<br>to hospitals | The number of PCR<br>assays<br>That have been taken<br>to hospitals | The number of<br>people who were<br>transported to the<br>vaccination centers | The number of<br>beneficiaries<br>Awareness<br>seminars | Number of home<br>visits to register<br>COVID-19 vaccine<br>recipients | The number of<br>beneficiaries of<br>the electronic<br>platforms |
|-----------------------------------------------------|---------------------------------------------------------------------|-------------------------------------------------------------------------------|---------------------------------------------------------|------------------------------------------------------------------------|------------------------------------------------------------------|
| 31,269<br>(59 New)                                  | 99,763                                                              | 3,264                                                                         | 149,647                                                 | 48,782<br>(384 New)                                                    | 6,388<br>(2 New)                                                 |