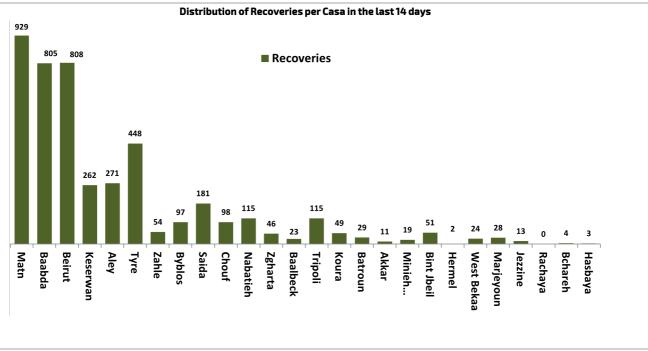

# Akkar Tripoli Zghara Minish Derlet Hermel Koura Battoun Joel Basbock Keserwan Beirut Babda Zahie Aley Chouf West Bekaa Jezzine Rachaya Recoveries / Caza 0 - 1000 1000 - 5000 5000 - 10000 5000 - 10000 5000 - 10000 5000 - 30000 No

**Distribution of Recoveries** 