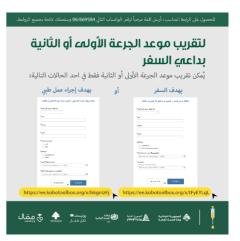

### **General Decisions / Announcements**

The meeting of the Follow-up Committee on Preventive Measures and Measures for the Coronavirus, held on 12/08/2021, issued the following recommendations:

- Emphasis on the previous recommendation regarding making the necessary circulars by: the General Directorate of the Presidency of the Council of Ministers, the Ministries of Interior and Municipalities, Economy and Trade, Tourism, Public Health, Education and Higher Education and Labor in terms of the obligation to grant the vaccine to all workers in the public and private sectors Under its supervision, it is the responsibility of the persons who refuse to receive the vaccine to present a negative PCR result every 72 hours so that the material cost of the examination is at their own expense.
- Ministry of Tourism, Ministry of Interior and Municipalities General Directorate of Internal Security Forces, General Directorate of State Security: Strict crackdown on violations related to non-compliance with hotel quarantine, subject of General Directorate of Civil Aviation Circular No. 31/2, especially against persons who deliberately leave their passports and claiming to lose it later or making fake hotel reservations
- The General Directorate of Civil Aviation: Making the necessary circular to exempt passengers who left Lebanon and want to return within a week from conducting a PCR examination in the countries from which they wish to return, if they are subject to a PCR examination upon their arrival at Rafic Hariri International Airport, as well as exempting them from the hotel quarantine in the event Their coming from one of the countries subjects of Circular No. 31/2.