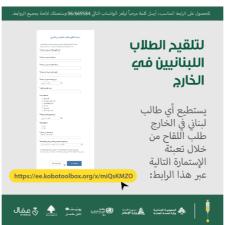

### The National Awareness Campaign to register on the Coronavirus Vaccine Platform