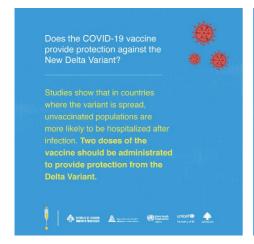

- Strictly implementing the necessary measures to prevent the spread of the Corona virus, especially in light of the emergence of the rapidly spreading "Delta" mutant.
- Continuing to vaccinate prisoners and detainees in all prisons and places of arrest and detention, and followup awareness campaigns on this issue.
- Follow-up communication with international organizations and specialized associations in terms of monitoring the equipment and maintenance of vital facilities in prisons.