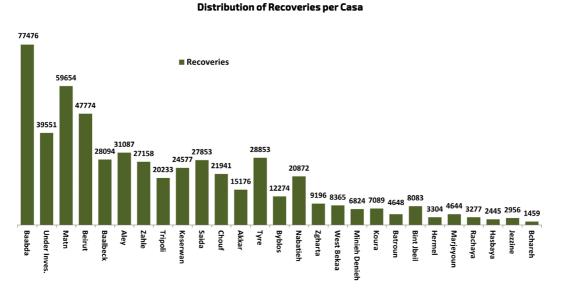

### **Distribution of Death Cases**

### Distribution of deaths during the past 24 hours

| Hospital            | Residence  | Gender | Age | Chronic |
|---------------------|------------|--------|-----|---------|
|                     | 21/08/2021 |        |     |         |
| Hamoud Hosp         | Tyre       | Female | 22  | Yes     |
| Saint George Hadath | Beirut     | Male   | 55  | Yes     |
| Labib Hosp Gov      | Jezzine    | Female | 62  | No      |
| Haroun Hosp         | Maten      | Male   | 83  | Yes     |







# Akkar Tripoli Zghara Minish Derlet Hermel Koura Battoun Joel Basbock Keserwan Beirut Babda Zahie Aley Chouf West Bekaa Jezzine Rachaya Recoveries / Caza 0 - 1000 1000 - 5000 5000 - 10000 5000 - 10000 5000 - 10000 5000 - 30000 No

**Distribution of Recoveries** 





### The National Awareness Campaign on the Coronavirus Vaccine













### The National Awareness Campaign to register on the Coronavirus Vaccine Platform







### The percentage of positive cases out of the number of daily checks during the past 14 days



### Cumulative cases per day



### Cumulative cases by age group



### Decisions and actions taken during the past 24 hours

### **Ministry of Public Health**

The Ministry of Public Health is following up on cases infected with Covid-19 in terms of securing all medical supplies, in coordination with UNICEF, the World Health Organization, the Lebanese Red Cross, the Syndicate of Social Work Specialists, NGOs, and a number of major municipalities, through a work team that secures information exchange and networking with NGOs