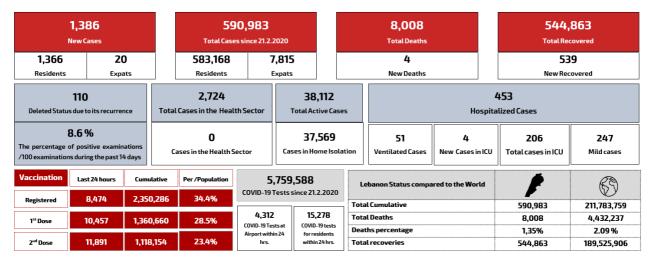

# Occupancy rate of COVID-19 Beds and Availability

For daily information on all the details of the bed's distribution availability for Covid-19 patients among all governorates and according to hospitals, kindly check the dashboard link:

Computer: https:/bit.ly/DRM-HospitalsOccupancy-PCPhone:https:/bit.ly/DRM-HospitalsOccupancy-Mobile

| Ain Mraisseh Ras Beyrouth Qreitem | 166 | Maten              | 152 | Aleyh                                        | 85               | Tripoli             | 63 | Zahleh               | 20          | Nabatieh           | 59 |
|-----------------------------------|-----|--------------------|-----|----------------------------------------------|------------------|---------------------|----|----------------------|-------------|--------------------|----|
| Qreitem                           | 4   | Borj Hammoud       | 9   | El Aamroussiyeh                              | 2                | Trablous Ez Zeitoun | 4  | Zahleh El Maallaqa   | 3           | Nabatiyeh Et Tahta | 8  |
|                                   | 3   | Nabaa              | 1   | Hay Es Sellom                                | 9                | Trablous Haddadine  | 1  | Ksara                | 1           | Nabatiyeh Faouqa   | 1  |
|                                   | 2   | Sinn Fil           | 9   | El Qoubbeh                                   | 1                | Trablous El Qoubbeh | 2  | Taalabaya            | 2           | Faouqa Manzaleh    | 1  |
| Raoucheh                          | 2   | Jdaidet Matn       | 5   | Khaldeh                                      | 8                | Trablous Tabbaneh   | 1  | Bouarej              | 2           | Mazraat Kfar Jaouz | 2  |
| Hamra                             | 22  | Baouchriyeh        | 2   | El Oumara                                    | 5                | Mina Jardins        | 2  | Barr Elias           | 2           | Kfar Roummane      | 1  |
| Ain Tineh                         | 2   | Daoura             | 1   | Deir Qoubel                                  | 1                | Qalamoun            | 9  | Riyaq                | 3           | Kfar Tibnit        | 1  |
| Msaitbeh                          | 3   | Raouda Baouchriyeh | 1   | Aaramoun                                     | 3                | Beddaoui            | 3  | Aali En Nahri        | 3           | Kfour              | 1  |
| Mar Elias                         | 9   | Sadd Baouchriyeh   | 1   | Baaouerta                                    | 1                | Camp Beddaoui       | 2  | Deir El Ghazal       | 2           | Sarba              | 2  |
| Tallet Khayat                     | 4   | Sabtiyeh           | 6   | Bchamoun                                     | 11               | Others              | 39 | Others               | 2           | Roumine            | 2  |
| Sanayeh                           | 2   | Dekouaneh          | 7   | Bsous                                        | 1                | Koura               | 36 | Begaa Gharby         | 3           | Charqiyeh          | 3  |
| Zarif                             | 1   | Mkalles            | 3   | Aaley                                        | 1                | Amioun              | 3  | Ghazzeh              | 2           | Toul               | 3  |
| Mazraa                            | 7   | Antelias           | 6   | Kahhaleh                                     | 2                | Kfar Aaqqa          | 8  | Others               | 1           | Nmairiyeh          | 2  |
| Borj Abou Haidar                  | 7   | Jall Dib           | 6   | Qmatiyeh                                     | 1                | Bechmizzine         | 2  | Baalbek              | 4           | Harouf             | 2  |
| Tariq Jdideh                      | 20  | Naggach            | 4   | Mejdlaiya                                    | 2                | Kfar Hazir          | 5  | Baalbek              | 1           | Douair             | 2  |
| Ras Nabaa                         | 5   | Louayzeh           | 1   | Bhamdoun El Mhatta                           | 1                | Kousba              | 4  | Nabi Chit            | 2           | Jibchit            | 5  |
| Basta Tahta                       | 3   | Zalqa              | 6   | Majdel Baana                                 | 1                | Aaba                | 1  | Others               | 1           | Mayfadoun          | 1  |
| Gemmaizeh                         | 1   | Byaqout            | 1   | Saoufar                                      | 2                | Fiaa                | 3  | Rachaiya             | 2           | Aadchit Ech Chqif  | 1  |
| Mar Maroun                        | 1   | Dbayeh             | 5   | Btater                                       | 3                | Btouratij           | 2  | Rachaiya El Ouadi    | 1           | Aabba              | 1  |
| Qbaiyat                           | 1   | Mazraat Deir       | 3   | Aadaysseh                                    | 1                | Deddeh              | 1  | Aayha                | 1           | Insar              | 3  |
| Achrafiyeh                        | 15  | Mansouriyeh        | 5   | Others                                       | 29               | Ras Masga           | 1  | Saida                | 95          | Zaoutar Chargiyeh  | 1  |
| Others                            | 90  | Fanar              | 10  | Kesrwen                                      | 180              | Dahr El Ain         | 2  | Saida El Ouastani    | 1           | Qsaibeh            | 1  |
| Baabda                            | 230 | Fanar Jdideh       | 1   | Jounieh Sarba                                | 22               | Others              | 4  | Bramiyeh             | 1           | Qaaqaiyet Ej Jisr  | 2  |
| Chiyah                            | 7   | Zaaitriyeh         | 1   | Jounieh Kaslik                               | 8                | Zagharta            | 46 | Hlaliyeh             | 1           | Kfar Sir           | 2  |
| Jnah                              | 14  | Ain Saadeh         | 1   | Zouk Mkayel                                  | 24               | Zgharta             | 8  | Qiyaa                | 2           | Sir El Gharbiyeh   | 2  |
| Mdaoura                           | 1   | Ain Najm           | 1   | Nahr El Kalb                                 | 1                | Rachaaine           | 9  | Haret Saida          | 1           | Others             | 9  |
| Ouzaai                            | 4   | Roumieh            | 1   | Jounieh Ghadir                               | 3                | Biader Rachaaine    | 3  | Miyeh Ou Miyeh       | 1           | Bnt Jbeil          | 22 |
| Bir Hassan                        | 9   | Bgennaya           | 1   | Zouk Mosbeh                                  | 24               | Kfar Hata           | 2  | Ain El Heloueh       | 14          | Yaroun             | 1  |
| Mahatet Sfair                     | 1   | Bsalim             | 9   | Adonis                                       | 8                | Ardeh               | 1  | Majdelyoun           | 2           | Rmaych             | 1  |
| Ghbayreh                          | 8   | Nabay              | 5   | Jounieh Haret Sakhr                          | 2                | Harf                | 1  | Aabra                | 1           | Safad El Battikh   | 1  |
| Ain Roummaneh                     | 12  | Mtayleb            | 6   | Jounieh Sahel Aalma                          | 4                | MEjdlaiya           | 4  | Qraiyeh              | 1           | Kfar Dounine       | 2  |
| Furn Chebbak                      | 7   | Rabiyeh            | 2   | Kfar Yassine                                 | 1                | Aalma               | 1  | Bgosta               | 3           | Kounine            | 3  |
| Haret Hreik                       | 29  | Elissar            | 1   | Tabarja                                      | 3                | Aarjes              | 1  | Ghaziyeh             | 2           | Borj Qalaouiyeh    | 1  |
| Laylakeh                          | 6   | Raboueh            | 1   | Adma Oua Dafneh                              | 3                | Ehden               | 8  | Darb Es Sim          | 1           | Ghandouriyeh       | 1  |
| Borj Brajneh                      | 26  | Brayj              | 1   | Safra                                        | 3                | Toula Ej Joubbeh    | 1  | Arzai                | 1           | Froun              | 2  |
| Mreijeh                           | 10  | Dik Mehdi          | 4   | Bouar                                        | 3                | Miziara             | 5  | Aadloun              | 1           | Beit Lif           | 1  |
| Raml Aali                         | 2   | Mazraat Yachouaa   | 3   | Aajaltoun                                    | 2                | Others              | 2  | Sarafand             | 2           | Others             | 9  |
| Tahouitat Ghadir                  | 9   | Zakrit             | 1   | Ballouneh                                    | 4                | Batroun             | 9  | Qagaiyet Snaoubar    | 1           | Marjaayoun         | 9  |
| Baabda                            | 15  | Ain Er Rihaneh     | 1   | Shayleh                                      | 10               | Batroun             | 4  | Kaouthariyet Siyad   | 1           | Dibbine            | 1  |
| Brazilya                          | 1   | Beit Chabab        | 2   | Daraiya                                      | 1                | Selaata             | 1  | Saknouniyeh          | 1           | Blat               | 1  |
| Hazmiyeh                          | 7   | Mayasseh           | 1   | Ain Er Rihaneh                               | 2                | Chikka              | 1  | Najjariyeh           | 1           | Khiyam             | 6  |
| Mar Tagla                         | 1   | Himlaya            | 1   | Jaaita                                       | 2                | Ain Er Raha         | 1  | Aarab Ej Jall        | 3           | Kfar Kila          | 1  |
| Hadath                            | 33  | Qornet Hamra       | 1   | Aintoura                                     | 3                | Tannourine Faouqa   | 1  | Aanqoun              | 4           | Hasbaiya           | 2  |
| Louayzeh                          | 1   | Broummana          | 1   | Ghazir                                       | 3                | Others              | 1  | Others               | 49          | Hasbaiya           | 1  |
| Kfar Chima                        | 5   | Jouret El Ballout  | 1   | Kfar Hbab                                    | 1                | Akkar               | 15 | Tyre                 | 48          | Chebaa             | 1  |
| Chahrour Soufla                   | 1   | Beit Meri          | 1   | Borj El Ftouh                                | 1                | Halba               | 1  | Sour                 | 7           |                    |    |
| Chahrour Aaoulia                  | 2   | Mrouj              | 2   | Ghosta                                       | 4                | Jdaidet Ej Joumeh   | 1  | Sour El Bass         | 1           |                    |    |
| Bsaba                             | 1   | Aintoura           | 1   | Maarab                                       | 1                | Bqerzla             | 1  | Bahr Ech Chemali     | 1           | 1                  |    |
| Baalchmay                         | 1   | Baskinta           | 2   | Daraaoun                                     | 5                | Aaiyat              | 1  | Borj Ech Chemali     | 6           |                    |    |
| Haret Hamzeh                      | 1   | Others             | 7   | Hayata                                       | 1                | Bebnine             | 2  | Jouaiya              | 2           |                    |    |
| Ras Matn                          | 1   | Chouf              | 18  | Ghbaleh                                      | 2                | Nahr El Bared       | 6  | Yanouh               | 1           |                    |    |
| Chouit                            | 1   | Naameh             | 1   | Yahchouch                                    | 1                | Fnaydeq             | 1  | Deir Aames           | 1           |                    |    |
| Aaraiya                           | 1   | Mechref            | 1   | Rayfoun                                      | 3                | Rahbeh              | 1  | Barich               | 2           |                    |    |
| Jamhour Aaraiya                   | 1   | Chhim              | 2   | Qleiaat                                      | 1                | Others              | 1  | Qana                 | 2           |                    |    |
| Hammana                           | 3   | Jiyeh              | 1   | Aachqout                                     | 1                | Bcharrieh           | 4  | Saddiqine            | 1           |                    |    |
| Btekhnay                          | 1   | Rmeileh            | 1   | Faytroun                                     | 4                | Bcharreh            | 1  | Bazouriyeh           | 1           |                    |    |
| Falougha                          | 1   | Zaarouriyeh        | 2   | Kfar Dibiane                                 | 1                | Hadchit             | 2  | Hanaouay             | 3           |                    |    |
| Others                            | 7   | Beit Ed Dine       | 1   | Mayrouba                                     | 2                | Bqerqacha           | 1  | Tayr Debba           | 3           |                    |    |
|                                   | •   | Kfar Faqoud        | 1   | Hrajel                                       | 3                | Mineh Dunieh        | 7  | Toura                | 1           | 1                  |    |
|                                   |     | Baaqline           | 1   | Faraya                                       | 7                | Minieh              | 3  | Deir Qanoun Nahr     | 3           | ]                  |    |
|                                   |     | Jahliyeh           | 1   | Others                                       | 6                | Tarane              | 1  | Kneisseh             | 1           | 1                  |    |
|                                   |     | Jdaideh            | 1   | Jbeil                                        | 13               | Kfar Habou          | 1  | Tayr Falsay          | 2           | 1                  |    |
|                                   |     | Khreibeh           | 1   | Jbayl                                        | 2                | Bakhaaoun           | 2  | Aabbassiyeh          | 2           | 1                  |    |
|                                   |     | Kahlouniyeh        | 1   | Blat                                         | 1                |                     |    | Chabriha             | 2           | 1                  |    |
|                                   |     |                    |     | Eddeh                                        | 1                | 1                   |    | Borj Rahhal          | 2           | 1                  |    |
|                                   |     | Others             | - 3 |                                              |                  | ī                   |    | ,                    |             |                    |    |
|                                   |     | Others             | 3   |                                              | _                | 1                   |    | Tavr Harfa           | 1           |                    |    |
|                                   |     | Others             | 3   | Halate                                       | 1                |                     |    | Tayr Harfa<br>Others | 1           |                    |    |
|                                   |     | Others             | 3   | Halate<br>Nahr Ibrahim                       | 1 2              |                     |    | Others               | 3           |                    |    |
|                                   |     | Others             | 3   | Halate<br>Nahr Ibrahim<br>Hbaline            | 1<br>2<br>1      |                     |    | Others<br>Jezzine    | 3<br>5      |                    |    |
|                                   |     | Others             | 3   | Halate<br>Nahr Ibrahim<br>Hbaline<br>Rouaiss | 1<br>2<br>1<br>1 |                     |    | Others Jezzine Lebaa | 3<br>5<br>1 |                    |    |
|                                   |     | Others             | 3   | Halate<br>Nahr Ibrahim<br>Hbaline            | 1<br>2<br>1      |                     |    | Others<br>Jezzine    | 3<br>5      |                    |    |