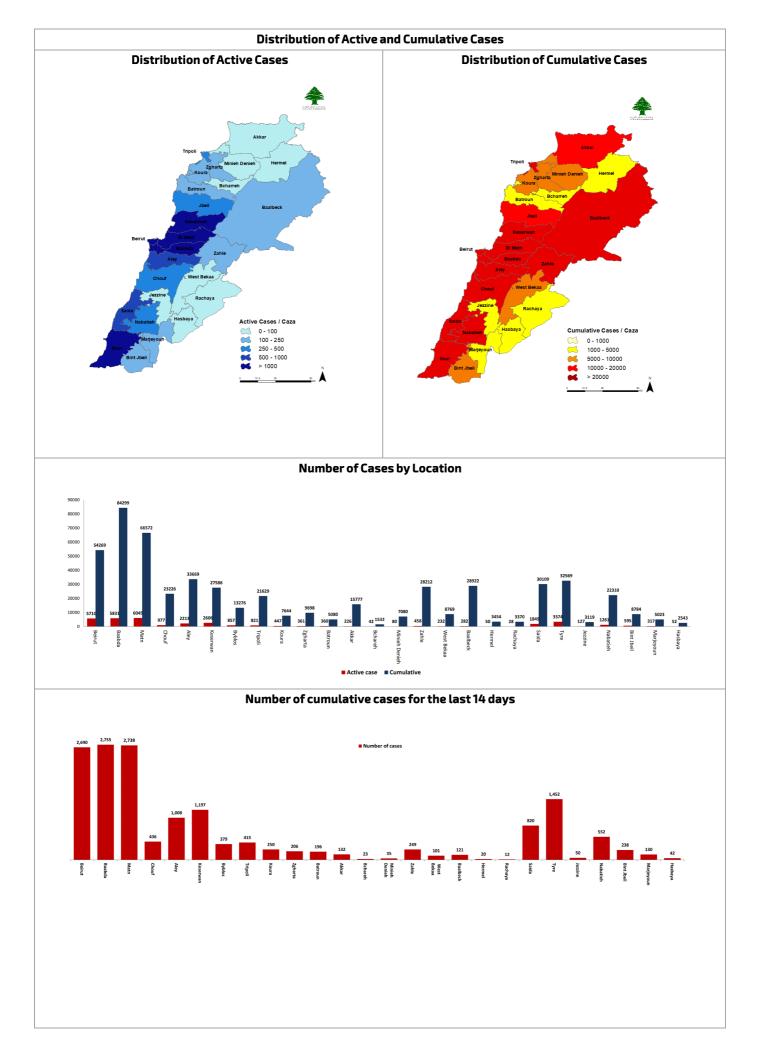

# Akkar Tripoli Zghara Minish Derlet Hermel Koura Battoun Joel Basbock Keserwan Beirut Babda Zahie Aley Chouf West Bekaa Jezzine Rachaya Recoveries / Caza 0 - 1000 1000 - 5000 5000 - 10000 5000 - 10000 5000 - 10000 5000 - 30000 No

**Distribution of Recoveries** 