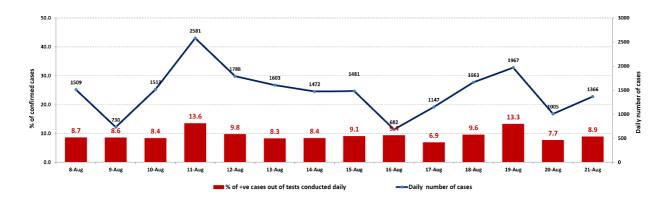

### The percentage of positive cases out of the number of daily checks during the past 14 days