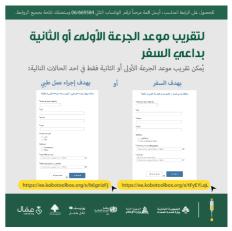

#### The National Awareness Campaign on the Coronavirus Vaccine

#### The National Awareness Campaign to register on the Coronavirus Vaccine Platform