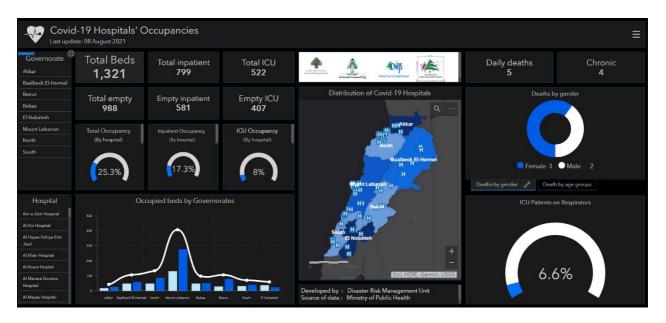

# Occupancy rate of COVID-19 Beds and Availability

For daily information on all the details of the bed's distribution availability for Covid-19 patients among all governorates and according to hospitals, kindly check the dashboard link:

 $\textbf{Computer:} \underline{https:/bit.ly/DRM-HospitalsOccupancy-PCPhone:} \underline{https:/bit.ly/DRM-HospitalsOccupancy-Mobile}$ 

| D 1 .                 | 166 | N .                  | 250 | 77                          | 20 |                          | 10  | T.                 | 1114 | N1 1 2 1          |
|-----------------------|-----|----------------------|-----|-----------------------------|----|--------------------------|-----|--------------------|------|-------------------|
| Beirut                | 166 | Maten                | 250 | Kesrwen                     | 38 | Akkar                    | 10  | Tyre               | 114  | Nabatieh          |
| Ain Mraisseh          | 2   | Borj Hammoud         | 30  | Jounieh Sarba               | 3  | Halba                    | 2   | Sour               | 23   | El Faouqa         |
| Aub                   | 1   | Sinn Fil             | 14  | Haret El Mir                | 5  | Minyara                  | 1   | Sour El Bass       | 7    | Kfar Roummane     |
| Ras Beyrouth          | 4   | Horch Tabet          | 1   | Jounieh Ghadir              | 3  | Bqerzla                  | 1   | Sour Er Rachidiyeh | 1    | Choukine          |
| Hamra                 | 9   | Jisr Bacha           | 1   | Zouk Mosbeh                 | 4  | Aakkar El Aatiqa         | 1   | Borj Ech Chemali   | 9    | Charqiyeh         |
| Joumblat              | 1   | Jdaidet Matn         | 7   | Kfar Yassine                | 1  | Tall Aabbas Gharbi       | 1   | Deir Qanoun El Ain | 1    | Harouf            |
| Msaitbeh              | 2   | Ras Jdaideh          | 1   | Adma Oua Dafneh             | 1  | Rahbeh                   | 2   | Smaiyeh            | 2    | Mayfadoun         |
| Mar Elias             | 5   | Baouchriyeh          | 5   | Safra                       | 1  | Tleil                    | 1   | Jouaiya            | 3    | Insar             |
| Unesco                | 1   | Daoura               | 2   | Bouar                       | 1  | Others                   | 1   | Aaytit             | 7    | El Gharbiyeh      |
| Tallet Khayat         | 4   | Raouda Baouchriyeh   | 3   | Aaqaybeh                    | 1  | Mineh Dunieh             | 5   | Deir Aames         | 1    | Qaaqaiyet Ej Jisr |
| Zarif                 | 1   | Sadd Baouchriyeh     | 1   | Aajaltoun                   | 1  | Minieh                   | 2   | Qana               | 4    | Bnt Jbeil         |
| Borj Abou Haidar      | 10  | Sabtiyeh             | 4   | Ghosta                      | 2  | Mrah Es Srayj            | 1   | Maarakeh           | 9    | Chaqra            |
| Tarig Jdideh          | 11  | Dekouaneh            | 16  | Kfour                       | 1  | Bakhaaoun                | 1   | Maaroub            | 1    | Yater             |
| Ras Nabaa             | 2   | Mkalles              | 1   | Harissa                     | 1  | Others                   | 1   | Jennata            | 1    | Marjaayoun        |
| Basta Tahta           | 1   | Antelias             | 13  | Daraaoun                    | 1  | Zahleh                   | 11  | Saddigine          | 1    | Marjaayoun        |
| Rmeil                 | 8   | Jall Dib             | 11  | Aachgout                    | 1  | Zahleh El Midane         | 1   | Ain Baal           | 5    | Jdaideh           |
| Achrafiyeh            | 8   | Naggach              | 2   | Mreijeh                     | 2  | Zahleh El Maallaga       | 1   | Bazouriyeh         | 1    | Khiyam            |
| Furn Hayek            | 1   | Aamaret Chalhoub     | 1   | Kfar Dibiane                | 2  | Niha                     | 2   | Hanaouay           | 6    | Kfar Kila         |
| Others                | 95  | Zalga                | 9   | Fagra                       | 1  | Chtaura                  | 1   | Tayr Debba         | 3    | Hasbaiya          |
| Baabda                | 118 | Byagout              | 1   | Mayrouba                    | 1  | Barr Elias               | 2   | Rmadiyeh           | 3    | Kfar Hamam        |
| Chiyah                | 16  | Dbayeh               | 6   | Hrajel                      | 1  | Riyaq                    | 3   | Toura              | 5    | Hebbariyeh        |
| Jnah                  | 15  | Deir Aaoukar         | 2   | Faraya                      | 4  | Others                   | 1   | Aabbassiyeh        | 7    | Jezzine           |
| Ouzaai                | 2   | Mansouriyeh          | 19  | Jbeil                       | 57 | Begaa Gharby             | 1   | Chabriha           | 1    | Jezzine           |
| Bir Hassan            | 1   | Daychouniyeh         | 2   | Jbayl                       | 21 | Saghbine                 | 1   | Chaaitiyeh         | 6    | Aaramta           |
| Ain Roummaneh         | 7   | Fanar                | 16  | Mastita                     | 1  | Baalbek                  | 3   | Jbal El Botm       | 1    | Rihane            |
| Furn Chebbak          | 2   | Ain Saadeh           | 8   | Blat                        | 6  | Baalbek                  | 1   | Nagoura            | 1    | Others            |
| Tahouitet Nahr        | 1   | Roumieh              | 4   | Aamchit                     | 7  | Ain                      | 1   | Others             | 5    |                   |
| Haret Hreik           | 4   | Bqennaya             | 1   | Halate                      | 5  | Nabi Chit                | 1   | Chouf              | 27   |                   |
| Laylakeh              | 1   | Bsalim               | 1   | Hosrayel                    | 1  | Rachaiya                 | 2   | Damour             | 1    |                   |
| Borj Brajneh          | 1   | Nabay                | 3   | Jeddayel                    | 1  | Aaqabet Rachaiya         | 1   | Chhim              | 1    |                   |
| Mreijeh               | 4   | Mtayleb              | 2   | Nahr Ibrahim                | 2  | Beit Lahia               | 1   | Daraiya            | 1    |                   |
| Tahouitat Ghadir      | 2   | Qornet Chehouane     | 5   | Berbara                     | 1  | Saida                    | 24  | Ketermaya          | 1    |                   |
| Baabda                | 20  | Raboueh              | 3   | Bintaael                    | 1  | Saida El Kechek          | 1   | Barja              | 2    |                   |
| Hazmiyeh              | 13  | Beit Ech Chaar       | 3   | Others                      | 11 | Saida El Msalkhiyeh      | 1   | Baassir            | 1    |                   |
| Yarzeh                | 1   | Dik Mehdi            | 2   | Tripoli                     | 43 | Ain El Heloueh           | 1   | Baaqline           | 3    |                   |
| Hadath                | 15  | Ain Aar              | 1   | Trablous El Hadid           | 1  | Achrafiyeh               | 1   | Beqaata            | 4    |                   |
| Louayzeh              | 1   | Mazraat Yachouaa     | 2   | Trablous ETabbaneh          | 2  | Aabra                    | 2   | Niha               | 1    |                   |
| Jamhour Louaizeh      | 1   | Bikfaya              | 5   | Mina N:1                    | 3  | Kharayeb                 | 2   | Ain Ouzain         | 8    |                   |
| Bsaba                 | 1   | Saqiet Misk          | 1   | Others                      | 37 | Aadloun                  | 1   | Batloun            | 1    |                   |
| Ras Matn              | 2   | Himlaya              | 3   | Koura                       | 12 | Ghassaniyeh              | 3   | Bater              | 1    |                   |
| Qsaibeh               | 1   | Jouar                | 4   | Kfar Aaqqa                  | 1  | Sarafand                 | 1   | Others             | 2    | ]                 |
| Aarbaniyeh<br>Hammana | 1   | Chrine               | 3   | Kfar Hazir<br>Dar Baaechtar | 1  | Saksakiyeh<br>Kfar Hatta | 1   |                    |      |                   |
| Chbaniyeh             | 1   | Broummana<br>Baabdat | 6   | Kousba                      | 1  | Others                   | 9   | 1                  |      |                   |
| Falougha              | 1   | Beit Meri            | 5   | Fiaa                        | 1  | Ouicis                   | ן פ | J                  |      |                   |
| Others                | 3   | Monteverdi           | 5   | Barghoun                    | 1  | 1                        |     |                    |      |                   |
| Aleyh                 | 62  | Dahr Es Souane       | 1   | Enfeh                       | 4  | 1                        |     |                    |      |                   |
| El Aamroussiyeh       | 9   | Mtain                | 1   | Others                      | 2  | 1                        |     |                    |      |                   |
| Hay Es Sellom         | 5   | Mrouj                | 1   | Zagharta                    | 15 |                          |     |                    |      |                   |
| Khaldeh               | 6   | Khinchara            | 3   | Zgharta                     | 2  |                          |     |                    |      |                   |
| El Oumara             | 3   | Dhour Ech Choueir    | 1   | Rachaaine                   | 2  | 1                        |     |                    |      |                   |
| Aaramoun              | 9   | Chouaya              | 1   | Harf                        | 1  | 1                        |     |                    |      |                   |
| Bchamoun              | 16  | Baskinta             | 2   | MEjdlaiya                   | 1  | 1                        |     |                    |      |                   |
|                       | +   | t                    | · . |                             |    | 1                        |     |                    |      |                   |