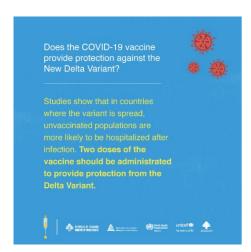

- Strictly implementing the necessary measures to prevent the spread of the Corona virus, especially in light of the emergence of the rapidly spreading "Delta" mutant.
- Continuing to vaccinate prisoners and detainees in all prisons and places of arrest and detention, and followup awareness campaigns on this issue.
- Follow-up communication with international organizations and specialized associations in terms of monitoring the equipment and maintenance of vital facilities in prisons.