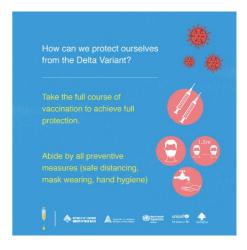

- Strictly implementing the necessary measures to prevent the spread of the Corona virus, especially in light of the emergence of the rapidly spreading "Delta" mutant.
- Continuing to vaccinate prisoners and detainees in all prisons and places of arrest and detention, and followup awareness campaigns on this issue.
- Follow-up communication with international organizations and specialized associations in terms of monitoring the equipment and maintenance of vital facilities in prisons.