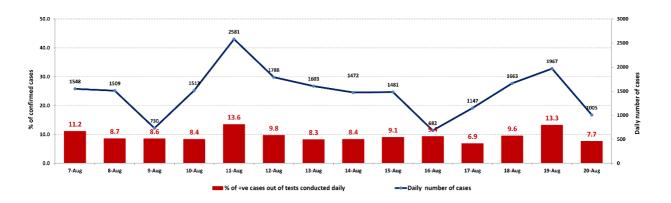

## The percentage of positive cases out of the number of daily checks during the past 14 days