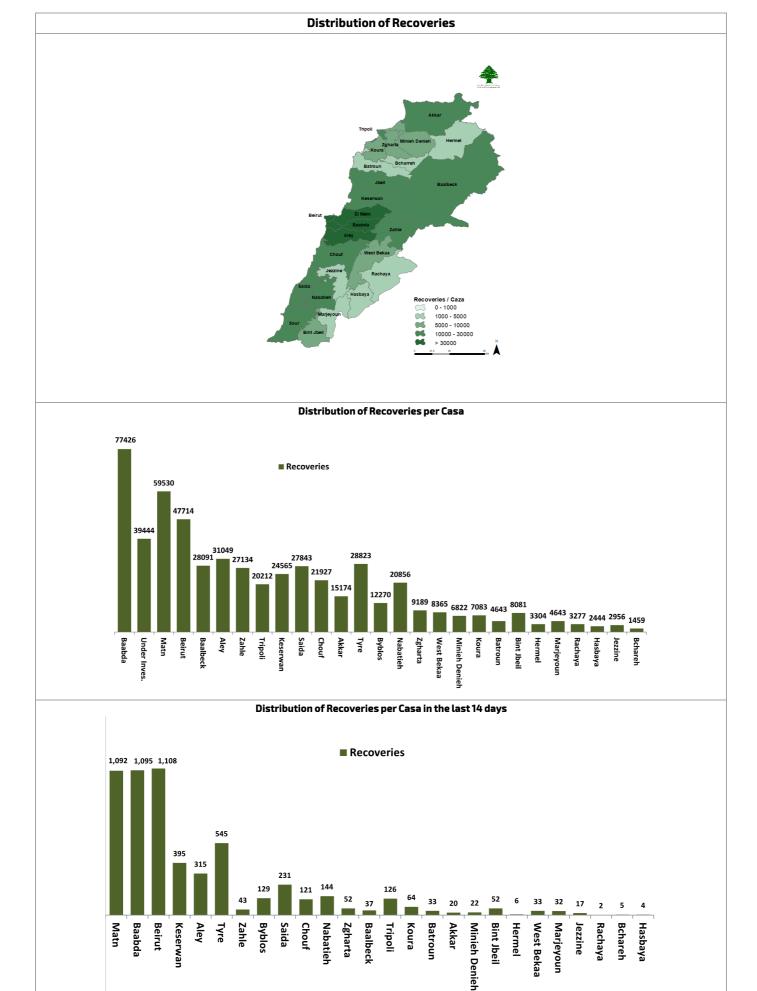

#### **Lebanese Red Cross**

| Cases that have    | The number of PCR    | The number of       | The number of | Number of home     | The number of    |
|--------------------|----------------------|---------------------|---------------|--------------------|------------------|
| been transferred   | assays               | people who were     | beneficiaries | visits to register | beneficiaries of |
| to hospitals       | That have been taken | transported to the  | Awareness     | COVID-19 vaccine   | the electronic   |
|                    | to hospitals         | vaccination centers | seminars      | recipients         | platforms        |
|                    | tonospitats          | vaccination centers | Jennina J     | . cc.p.cc          | ptationis        |
| 31,154             | 99,667               | 3,260               | 149,524       | 46,174             | 6,384            |
| 31,154<br>(61 New) | •                    |                     |               | •                  | •                |