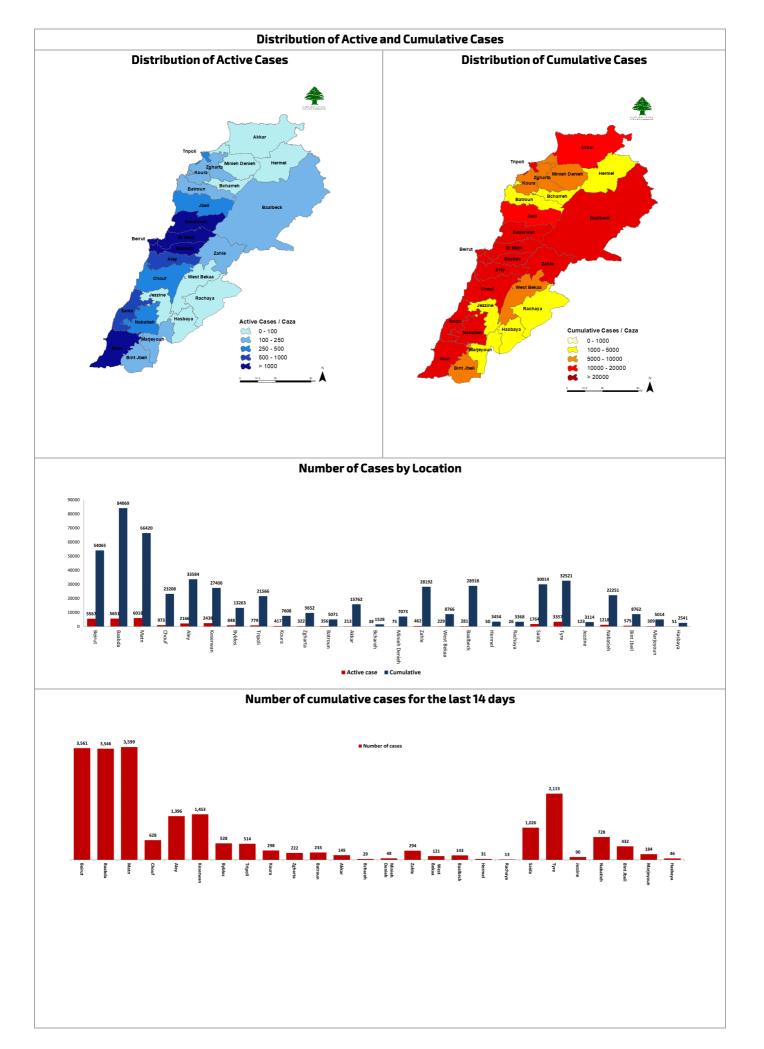

 $\textbf{Computer:} \underline{https:/bit.ly/DRM-HospitalsOccupancy-PCPhone:} \underline{https:/bit.ly/DRM-HospitalsOccupancy-Mobile}$ 

| D 1 .                 | 166 | N .                  | 250 | 77                          | 20 |                          | 10  | T.                 | 1114 | N1 1 2 1          |
|-----------------------|-----|----------------------|-----|-----------------------------|----|--------------------------|-----|--------------------|------|-------------------|
| Beirut                | 166 | Maten                | 250 | Kesrwen                     | 38 | Akkar                    | 10  | Tyre               | 114  | Nabatieh          |
| Ain Mraisseh          | 2   | Borj Hammoud         | 30  | Jounieh Sarba               | 3  | Halba                    | 2   | Sour               | 23   | El Faouqa         |
| Aub                   | 1   | Sinn Fil             | 14  | Haret El Mir                | 5  | Minyara                  | 1   | Sour El Bass       | 7    | Kfar Roummane     |
| Ras Beyrouth          | 4   | Horch Tabet          | 1   | Jounieh Ghadir              | 3  | Bqerzla                  | 1   | Sour Er Rachidiyeh | 1    | Choukine          |
| Hamra                 | 9   | Jisr Bacha           | 1   | Zouk Mosbeh                 | 4  | Aakkar El Aatiqa         | 1   | Borj Ech Chemali   | 9    | Charqiyeh         |
| Joumblat              | 1   | Jdaidet Matn         | 7   | Kfar Yassine                | 1  | Tall Aabbas Gharbi       | 1   | Deir Qanoun El Ain | 1    | Harouf            |
| Msaitbeh              | 2   | Ras Jdaideh          | 1   | Adma Oua Dafneh             | 1  | Rahbeh                   | 2   | Smaiyeh            | 2    | Mayfadoun         |
| Mar Elias             | 5   | Baouchriyeh          | 5   | Safra                       | 1  | Tleil                    | 1   | Jouaiya            | 3    | Insar             |
| Unesco                | 1   | Daoura               | 2   | Bouar                       | 1  | Others                   | 1   | Aaytit             | 7    | El Gharbiyeh      |
| Tallet Khayat         | 4   | Raouda Baouchriyeh   | 3   | Aaqaybeh                    | 1  | Mineh Dunieh             | 5   | Deir Aames         | 1    | Qaaqaiyet Ej Jisr |
| Zarif                 | 1   | Sadd Baouchriyeh     | 1   | Aajaltoun                   | 1  | Minieh                   | 2   | Qana               | 4    | Bnt Jbeil         |
| Borj Abou Haidar      | 10  | Sabtiyeh             | 4   | Ghosta                      | 2  | Mrah Es Srayj            | 1   | Maarakeh           | 9    | Chaqra            |
| Tarig Jdideh          | 11  | Dekouaneh            | 16  | Kfour                       | 1  | Bakhaaoun                | 1   | Maaroub            | 1    | Yater             |
| Ras Nabaa             | 2   | Mkalles              | 1   | Harissa                     | 1  | Others                   | 1   | Jennata            | 1    | Marjaayoun        |
| Basta Tahta           | 1   | Antelias             | 13  | Daraaoun                    | 1  | Zahleh                   | 11  | Saddigine          | 1    | Marjaayoun        |
| Rmeil                 | 8   | Jall Dib             | 11  | Aachgout                    | 1  | Zahleh El Midane         | 1   | Ain Baal           | 5    | Jdaideh           |
| Achrafiyeh            | 8   | Naggach              | 2   | Mreijeh                     | 2  | Zahleh El Maallaga       | 1   | Bazouriyeh         | 1    | Khiyam            |
| Furn Hayek            | 1   | Aamaret Chalhoub     | 1   | Kfar Dibiane                | 2  | Niha                     | 2   | Hanaouay           | 6    | Kfar Kila         |
| Others                | 95  | Zalga                | 9   | Fagra                       | 1  | Chtaura                  | 1   | Tayr Debba         | 3    | Hasbaiya          |
| Baabda                | 118 | Byagout              | 1   | Mayrouba                    | 1  | Barr Elias               | 2   | Rmadiyeh           | 3    | Kfar Hamam        |
| Chiyah                | 16  | Dbayeh               | 6   | Hrajel                      | 1  | Riyaq                    | 3   | Toura              | 5    | Hebbariyeh        |
| Jnah                  | 15  | Deir Aaoukar         | 2   | Faraya                      | 4  | Others                   | 1   | Aabbassiyeh        | 7    | Jezzine           |
| Ouzaai                | 2   | Mansouriyeh          | 19  | Jbeil                       | 57 | Begaa Gharby             | 1   | Chabriha           | 1    | Jezzine           |
| Bir Hassan            | 1   | Daychouniyeh         | 2   | Jbayl                       | 21 | Saghbine                 | 1   | Chaaitiyeh         | 6    | Aaramta           |
| Ain Roummaneh         | 7   | Fanar                | 16  | Mastita                     | 1  | Baalbek                  | 3   | Jbal El Botm       | 1    | Rihane            |
| Furn Chebbak          | 2   | Ain Saadeh           | 8   | Blat                        | 6  | Baalbek                  | 1   | Nagoura            | 1    | Others            |
| Tahouitet Nahr        | 1   | Roumieh              | 4   | Aamchit                     | 7  | Ain                      | 1   | Others             | 5    |                   |
| Haret Hreik           | 4   | Bqennaya             | 1   | Halate                      | 5  | Nabi Chit                | 1   | Chouf              | 27   |                   |
| Laylakeh              | 1   | Bsalim               | 1   | Hosrayel                    | 1  | Rachaiya                 | 2   | Damour             | 1    |                   |
| Borj Brajneh          | 1   | Nabay                | 3   | Jeddayel                    | 1  | Aaqabet Rachaiya         | 1   | Chhim              | 1    |                   |
| Mreijeh               | 4   | Mtayleb              | 2   | Nahr Ibrahim                | 2  | Beit Lahia               | 1   | Daraiya            | 1    |                   |
| Tahouitat Ghadir      | 2   | Qornet Chehouane     | 5   | Berbara                     | 1  | Saida                    | 24  | Ketermaya          | 1    |                   |
| Baabda                | 20  | Raboueh              | 3   | Bintaael                    | 1  | Saida El Kechek          | 1   | Barja              | 2    |                   |
| Hazmiyeh              | 13  | Beit Ech Chaar       | 3   | Others                      | 11 | Saida El Msalkhiyeh      | 1   | Baassir            | 1    |                   |
| Yarzeh                | 1   | Dik Mehdi            | 2   | Tripoli                     | 43 | Ain El Heloueh           | 1   | Baaqline           | 3    |                   |
| Hadath                | 15  | Ain Aar              | 1   | Trablous El Hadid           | 1  | Achrafiyeh               | 1   | Beqaata            | 4    |                   |
| Louayzeh              | 1   | Mazraat Yachouaa     | 2   | Trablous ETabbaneh          | 2  | Aabra                    | 2   | Niha               | 1    |                   |
| Jamhour Louaizeh      | 1   | Bikfaya              | 5   | Mina N:1                    | 3  | Kharayeb                 | 2   | Ain Ouzain         | 8    |                   |
| Bsaba                 | 1   | Saqiet Misk          | 1   | Others                      | 37 | Aadloun                  | 1   | Batloun            | 1    |                   |
| Ras Matn              | 2   | Himlaya              | 3   | Koura                       | 12 | Ghassaniyeh              | 3   | Bater              | 1    |                   |
| Qsaibeh               | 1   | Jouar                | 4   | Kfar Aaqqa                  | 1  | Sarafand                 | 1   | Others             | 2    | ]                 |
| Aarbaniyeh<br>Hammana | 1   | Chrine               | 3   | Kfar Hazir<br>Dar Baaechtar | 1  | Saksakiyeh<br>Kfar Hatta | 1   |                    |      |                   |
| Chbaniyeh             | 1   | Broummana<br>Baabdat | 6   | Kousba                      | 1  | Others                   | 9   | 1                  |      |                   |
| Falougha              | 1   | Beit Meri            | 5   | Fiaa                        | 1  | Ouicis                   | ן פ | J                  |      |                   |
| Others                | 3   | Monteverdi           | 5   | Barghoun                    | 1  | 1                        |     |                    |      |                   |
| Aleyh                 | 62  | Dahr Es Souane       | 1   | Enfeh                       | 4  | 1                        |     |                    |      |                   |
| El Aamroussiyeh       | 9   | Mtain                | 1   | Others                      | 2  | 1                        |     |                    |      |                   |
| Hay Es Sellom         | 5   | Mrouj                | 1   | Zagharta                    | 15 |                          |     |                    |      |                   |
| Khaldeh               | 6   | Khinchara            | 3   | Zgharta                     | 2  |                          |     |                    |      |                   |
| El Oumara             | 3   | Dhour Ech Choueir    | 1   | Rachaaine                   | 2  | 1                        |     |                    |      |                   |
| Aaramoun              | 9   | Chouaya              | 1   | Harf                        | 1  | 1                        |     |                    |      |                   |
| Bchamoun              | 16  | Baskinta             | 2   | MEjdlaiya                   | 1  | 1                        |     |                    |      |                   |
|                       | +   | t                    | · . |                             |    | 1                        |     |                    |      |                   |

Haret El Faouar

Aalma

Miziara

Batroun

Basbina Ras Nahhach Ouajh El Hajar

Racha

Others

Blaybel

Houmal

Kahhaleh

Ain Dara

Others

Kfar Matta

Aadaysseh

Aaley

Others

1

4

4

Others 24

1

1

1 1

2

1

2

1

1

1

1

5

3

1

4

5