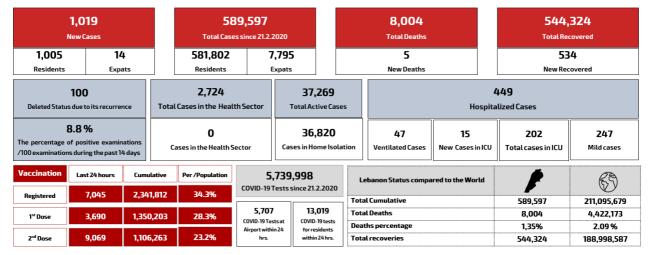

# Lebanon National Operations Room Daily Report on COVID-19

Friday.20 August.2021

Report #491

Time Published: 8:00 PM

Ref: Ministry of Public Health Data

## The percentage of positive cases out of the number of daily checks during the past 14 days