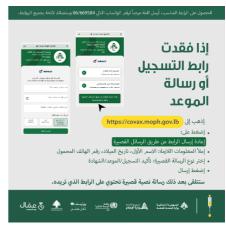

#### The National Awareness Campaign to register on the Coronavirus Vaccine Platform