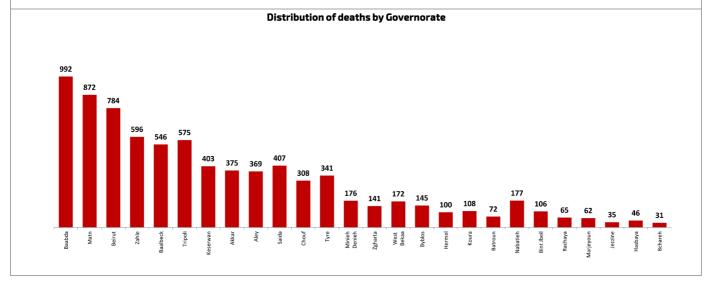

# **Distribution of Death Cases**

## Distribution of deaths during the past 24 hours

| Hospital            | Residence  | Gender | Age | Chronic |
|---------------------|------------|--------|-----|---------|
|                     | 20/08/2021 |        |     |         |
| RHUH                | Beirut     | Male   | 52  | Yes     |
| Saint George Hadath | Baalbek    | Male   | 56  | Yes     |
| Mount Lebanon Hosp  | Tyre       | Female | 61  | Yes     |
| Baabda Gov Hosp     | Baabda     | Male   | 70  | Yes     |
| RHUH                | Beirut     | Female | 78  | Yes     |