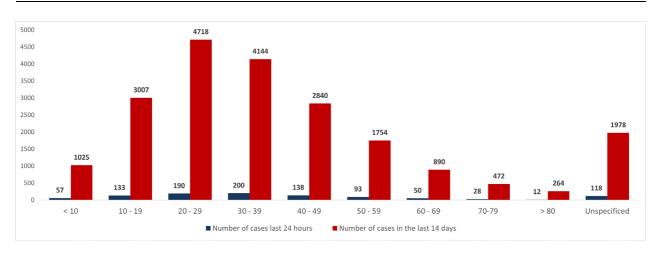

ender | Age | Chronic |
|---------------------|------------|--------|-----|---------|
|                     | 20/08/2021 |        |     |         |
| RHUH                | Beirut     | Male   | 52  | Yes     |
| Saint George Hadath | Baalbek    | Male   | 56  | Yes     |
| Mount Lebanon Hosp  | Tyre       | Female | 61  | Yes     |
| Baabda Gov Hosp     | Baabda     | Male   | 70  | Yes     |
| RHUH                | Beirut     | Female | 78  | Yes     |









#### The National Awareness Campaign on the Coronavirus Vaccine













#### The National Awareness Campaign to register on the Coronavirus Vaccine Platform







## The percentage of positive cases out of the number of daily checks during the past 14 days



#### Cumulative cases per day



## Cumulative cases by age group



#### Decisions and actions taken during the past 24 hours

#### **Ministry of Public Health**

The Minister of Public Health held a meeting to track cases infected with Covid-19 in light of the lack of securing all medical supplies as a result of the financial situation, in the presence of representatives of UNICEF, World Health, the Lebanese Red Cross, the Syndicate of Social Work Specialists, NGOs and a number of major municipalities, and it was agreed upon. To form a working group that secures information exchange and networking with NGOs active in the health field to support the infected cases who are unable to secure the medical, health and nutritional supplies they need, in addition to psychological and social support.

#### **Lebanese Red Cross**

| Cases that have    | The number