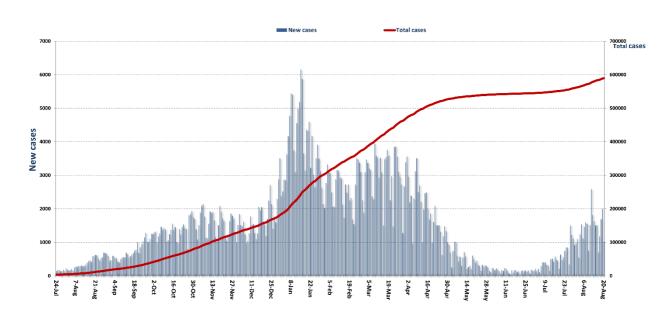

Hospital            | Residence  | Gender | Age | Chronic |
|---------------------|------------|--------|-----|---------|
|                     | 20/08/2021 |        |     |         |
| RHUH                | Beirut     | Male   | 52  | Yes     |
| Saint George Hadath | Baalbek    | Male   | 56  | Yes     |
| Mount Lebanon Hosp  | Tyre       | Female | 61  | Yes     |
| Baabda Gov Hosp     | Baabda     | Male   | 70  | Yes     |
| RHUH                | Beirut     | Female | 78  | Yes     |









#### The National Awareness Campaign on the Coronavirus Vaccine













#### The National Awareness Campaign to register on the Coronavirus Vaccine Platform







## The percentage of positive cases out of the number of daily checks during the past 14 days



#### Cumulative cases per day



## Cumulative cases by age group



#### Decisions and actions taken during the past 24 hours

#### **Ministry of Public Health**

The Minister of Public Health held a meeting to track cases infected with Covid-19 in light of the lack of securing all medical supplies as a result of the financial situation, in the presence of representatives of UNICEF, World Health, the Lebanese Red Cross, the Syndicate of Social Work Specialists, NGOs and a number of major municipalities, and it was agreed upon. To form a working group that secures information exchange and networking with NGOs active in the health field to support the infected cases who are unable to secure the medical, health and nutritional supplies they need, in addition to psychological and social support.

#### **Lebanese Red Cross*