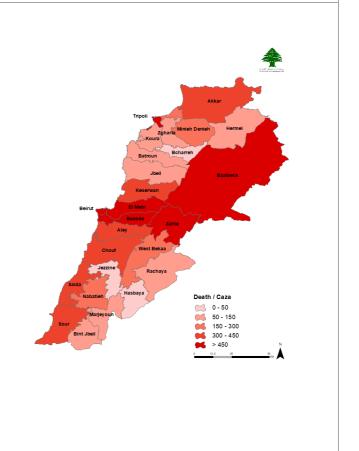

# **Distribution of Death Cases**

## Distribution of deaths during the past 24 hours

| Hospital            | Residence  | Gender | Age | Chronic |
|---------------------|------------|--------|-----|---------|
|                     | 20/08/2021 |        |     |         |
| RHUH                | Beirut     | Male   | 52  | Yes     |
| Saint George Hadath | Baalbek    | Male   | 56  | Yes     |
| Mount Lebanon Hosp  | Tyre       | Female | 61  | Yes     |
| Baabda Gov Hosp     | Baabda     | Male   | 70  | Yes     |
| RHUH                | Beirut     | Female | 78  | Yes     |