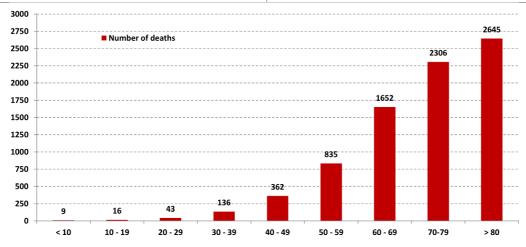

# **Distribution of Death Cases**

## Distribution of deaths during the past 24 hours

| Hospital            | Residence  | Gender | Age | Chronic |
|---------------------|------------|--------|-----|---------|
|                     | 20/08/2021 |        |     |         |
| RHUH                | Beirut     | Male   | 52  | Yes     |
| Saint George Hadath | Baalbek    | Male   | 56  | Yes     |
| Mount Lebanon Hosp  | Tyre       | Female | 61  | Yes     |
| Baabda Gov Hosp     | Baabda     | Male   | 70  | Yes     |
| RHUH                | Beirut     | Female | 78  | Yes     |