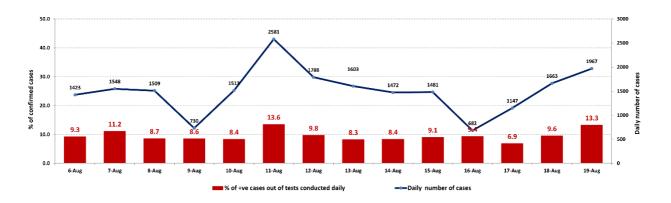

# Lebanon National Operations Room Daily Report on COVID-19

Thursday. 19 August.2021

Report #490

Time Published: 8:00 PM

Ref: Ministry of Public Health Data