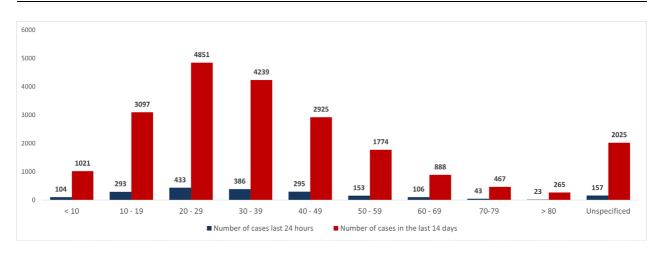

# Lebanon National Operations Room Daily Report on COVID-19

Thursday. 19 August.2021

Report #490

Time Published: 8:00 PM

Ref: Ministry of Public Health Data