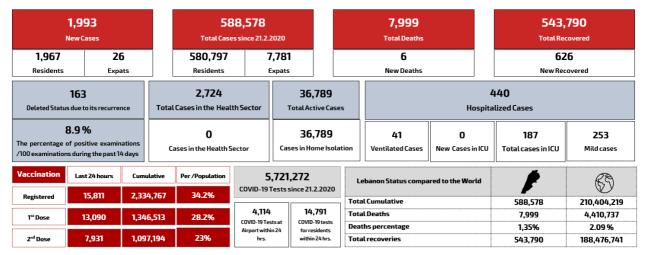

# Lebanon National Operations Room Daily Report on COVID-19

Thursday. 19 August.2021

Report #490

Time Published: 8:00 PM

Ref: Ministry of Public Health Data