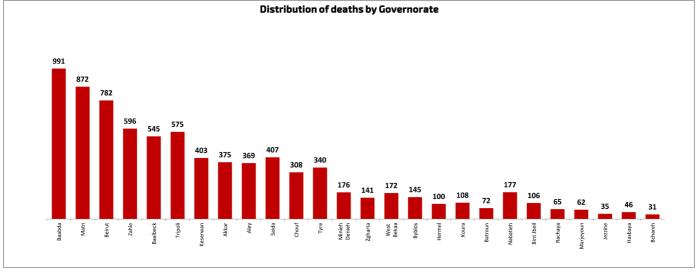

# Lebanon National Operations Room Daily Report on COVID-19

Thursday. 19 August.2021

Report #490

Time Published: 8:00 PM

Ref: Ministry of Public Health Data