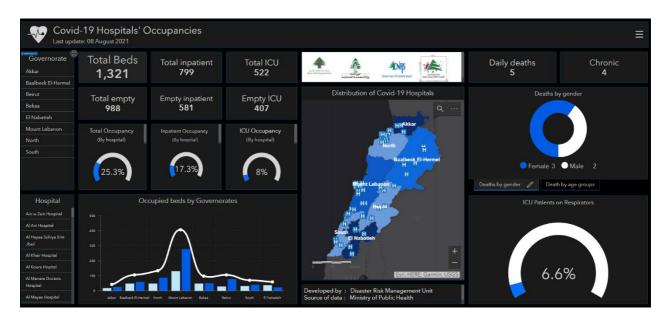

# Occupancy rate of COVID-19 Beds and Availability

For daily information on all the details of the bed's distribution availability for Covid-19 patients among all governorates and according to hospitals, kindly check the dashboard link: