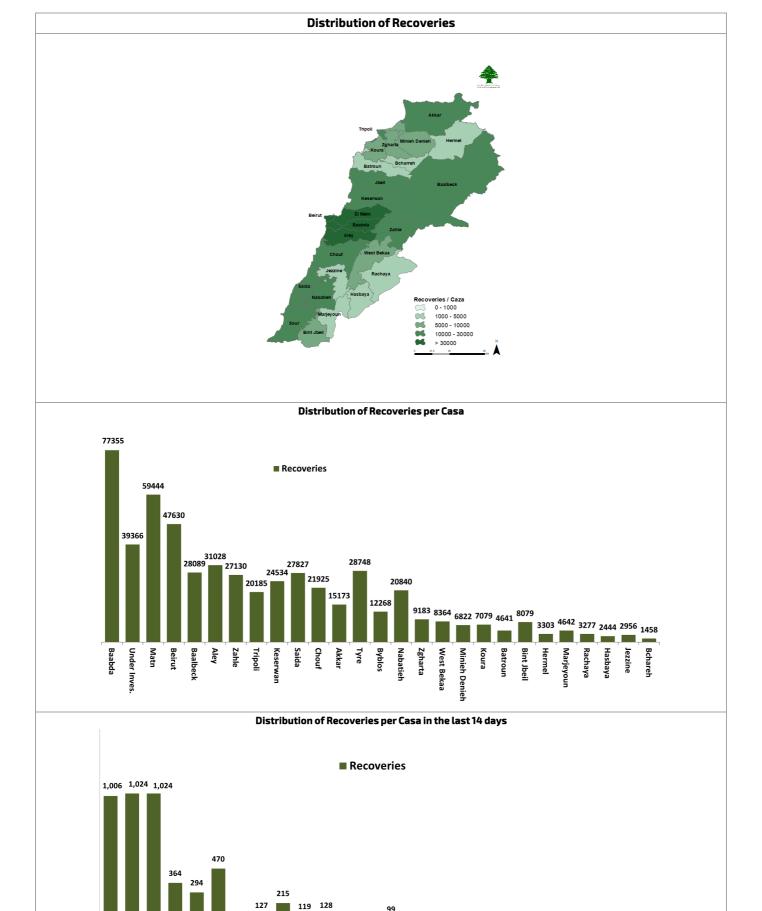

# Lebanon National Operations Room Daily Report on COVID-19

Thursday. 19 August.2021

Report #490

Time Published: 8:00 PM

Ref: Ministry of Public Health Data