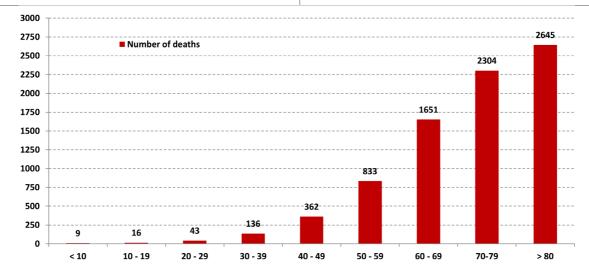

# Lebanon National Operations Room Daily Report on COVID-19

Thursday. 19 August.2021

Report #490

Time Published: 8:00 PM

Ref: Ministry of Public Health Data