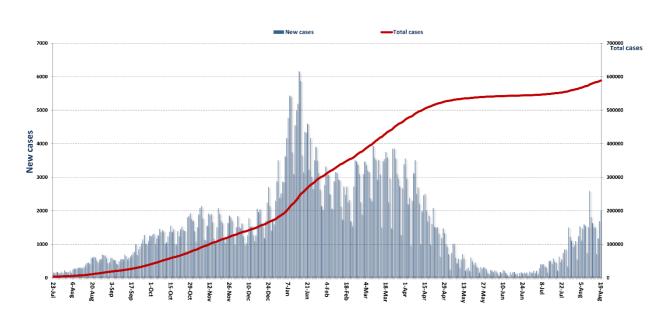

# Lebanon National Operations Room Daily Report on COVID-19

Thursday. 19 August.2021

Report #490

Time Published: 8:00 PM

Ref: Ministry of Public Health Data