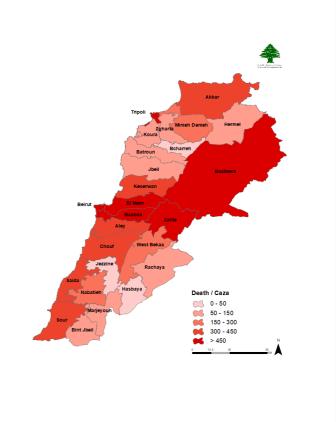

## **Distribution of Death Cases**

#### Distribution of deaths during the past 24 hours

| Hospital        | Residence  | Gender | Age | Chronic |
|-----------------|------------|--------|-----|---------|
|                 | 17/08/2021 |        |     |         |
| Hamchrieh Hosp  | Saida      | Female | 49  | No      |
| Baabda Gov Hosp | Baabda     | Male   | 50  | Yes     |
| Baabda Gov Hosp | Baabda     | Female | 77  | Yes     |
| Makkassed Hosp  | Beirut     | Female | 84  | Yes     |
| Hamchrieh Hosp  | Tyre       | Male   | 90  | Yes     |