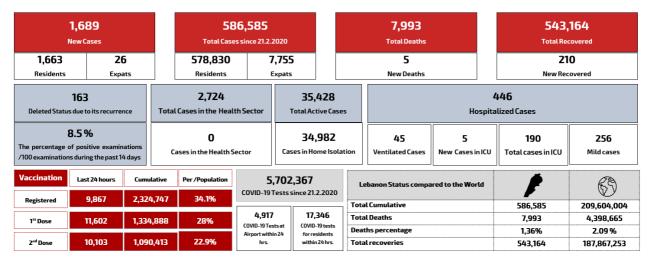

# Lebanon National Operations Room Daily Report on COVID-19

Wednesday. 18 August.2021

Report #489

Time Published: 8:00 PM

Ref: Ministry of Public Health Data