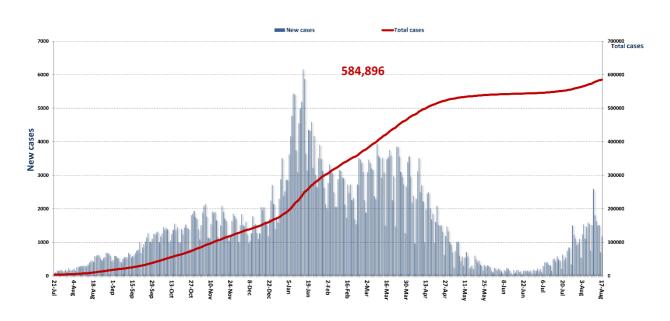

s during the past 24 hours

| Hospital        | Residence  | Gender | Age | Chronic |
|-----------------|------------|--------|-----|---------|
|                 | 17/08/2021 |        |     |         |
| Hamchrieh Hosp  | Saida      | Female | 49  | No      |
| Baabda Gov Hosp | Baabda     | Male   | 50  | Yes     |
| Baabda Gov Hosp | Baabda     | Female | 77  | Yes     |
| Makkassed Hosp  | Beirut     | Female | 84  | Yes     |
| Hamchrieh Hosp  | Tyre       | Male   | 90  | Yes     |









#### The National Awareness Campaign on the Coronavirus Vaccine













#### The National Awareness Campaign to register on the Coronavirus Vaccine Platform







#### The percentage of positive cases out of the number of daily checks during the past 14 days



#### Cumulative cases per day



## Cumulative cases by age group



### Decisions and actions taken during the past 24 hours

#### **Ministry of Public Health**

The Minister of Public Health held a meeting to track cases infected with Covid-19 in light of the lack of securing all medical supplies as a result of the financial situation, in the presence of representatives of UNICEF, World Health, the Lebanese Red Cross, the Syndicate of Social Work Specialists, NGOs and a number of major municipalities, and it was agreed upon. To form a working group that secures information exchange and networking with NGOs active in the health field to support the infected cases who are unable to secure the medical, health and nutritional supplies they need, in addition to psychological and social support.

The Ministry of Public Heal