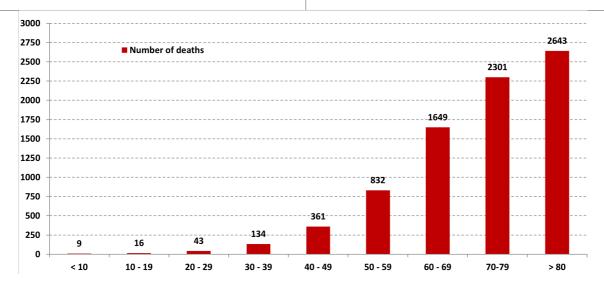

## **Distribution of Death Cases**

#### Distribution of deaths during the past 24 hours

| Hospital        | Residence  | Gender | Age | Chronic |
|-----------------|------------|--------|-----|---------|
|                 | 17/08/2021 |        |     |         |
| Hamchrieh Hosp  | Saida      | Female | 49  | No      |
| Baabda Gov Hosp | Baabda     | Male   | 50  | Yes     |
| Baabda Gov Hosp | Baabda     | Female | 77  | Yes     |
| Makkassed Hosp  | Beirut     | Female | 84  | Yes     |
| Hamchrieh Hosp  | Tyre       | Male   | 90  | Yes     |