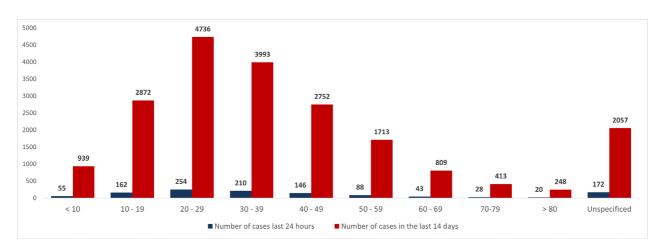

al        | Residence  | Gender | Age | Chronic |
|-----------------|------------|--------|-----|---------|
|                 | 17/08/2021 |        |     |         |
| Hamchrieh Hosp  | Saida      | Female | 49  | No      |
| Baabda Gov Hosp | Baabda     | Male   | 50  | Yes     |
| Baabda Gov Hosp | Baabda     | Female | 77  | Yes     |
| Makkassed Hosp  | Beirut     | Female | 84  | Yes     |
| Hamchrieh Hosp  | Tyre       | Male   | 90  | Yes     |









#### The National Awareness Campaign on the Coronavirus Vaccine













#### The National Awareness Campaign to register on the Coronavirus Vaccine Platform







#### The percentage of positive cases out of the number of daily checks during the past 14 days



#### Cumulative cases per day



## Cumulative cases by age group



### Decisions and actions taken during the past 24 hours

#### **Ministry of Public Health**

The Minister of Public Health held a meeting to track cases infected with Covid-19 in light of the lack of securing all medical supplies as a result of the financial situation, in the presence of representatives of UNICEF, World Health, the Lebanese Red Cross, the Syndicate of Social Work Specialists, NGOs and a number of major municipalities, and it was agreed upon. To form a working group that secures information exchange and networking with NGOs active in the health field to support the infected cases who are unable to secure the medical, health and nutritional supplies they need, in addition to psychological and social support.

The Ministry of Public Health reported the completion of PCR te