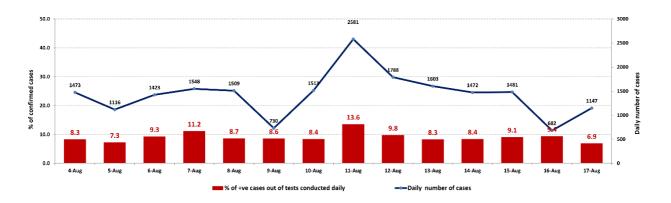

#### The percentage of positive cases out of the number of daily checks during the past 14 days