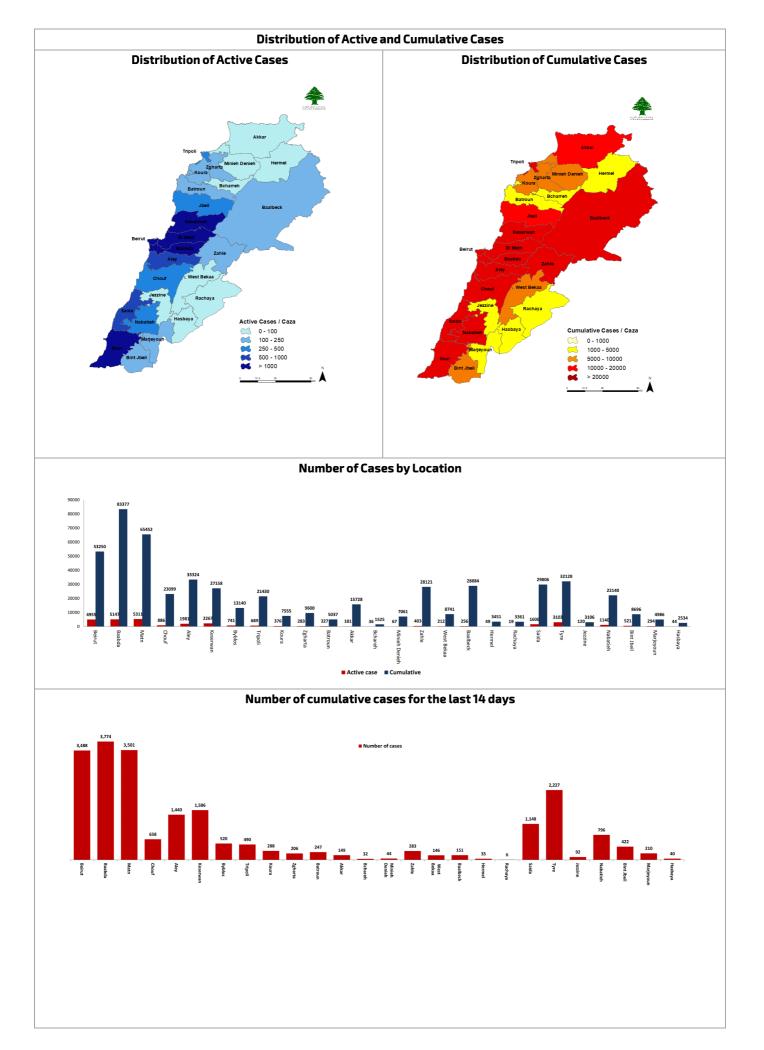

 $\textbf{Computer:} \underline{https:/bit.ly/DRM-HospitalsOccupancy-PCPhone:} \underline{https:/bit.ly/DRM-HospitalsOccupancy-Mobile}$ 

| Beirut            | 288 | Maten              | 302 | Jbeil               | 106 | Koura              | 22 | Beqaa Gharby     | 5  | Bnt Jbeil          | 125 |
|-------------------|-----|--------------------|-----|---------------------|-----|--------------------|----|------------------|----|--------------------|-----|
| Ain Mraisseh      | 7   | Borj Hammoud       | 22  | Jounieh Sarba       | 2   | Amioun             | 1  | Machghara        | 1  | Sour               | 31  |
| Aub               | 1   | Nabaa              | 1   | Jounieh Kaslik      | 6   | Kfar Aaqqa         | 1  | Qaraaoun         | 1  | Sour El Bass       | 1   |
| Ras Beyrouth      | 8   | Sinn Fil           | 11  | Zouk Mkayel         | 6   | Kfar Saroun        | 1  | Mari             | 1  | Sour Er Rachidiyeh | 2   |
| Qreitem           | 8   | Jisr Bacha         | 5   | Nahr El Kalb        | 1   | Bechmizzine        | 2  | Raouda           | 2  | Sour Maachoug      | 2   |
| Raoucheh          | 8   | Jdaidet Matn       | 7   | Haret El Mir        | 2   | Bterram            | 3  | Baalbek          | 22 | Borj Ech Chemali   | 10  |
|                   | 27  |                    | 5   |                     | 7   |                    | 1  | Baalbek          | 8  | •                  | 3   |
| Hamra             |     | Baouchriyeh        |     | Jounieh Ghadir      |     | Dar Chmizzine      |    |                  |    | Batoulay           |     |
| Ain Tineh         | 5   | Daoura             | 3   | Zouk Mosbeh         | 9   | Kousba             | 2  | Ain              | 1  | Deir Qanoun El Ain | 2   |
| Msaitbeh          | 6   | Raouda Baouchriyeh | 10  | Yessouaa El Malek   | 1   | Fiaa               | 2  | Haret Chmaliye H | 3  | Smaiyeh            | 2   |
| Mar Elias         | 8   | Sadd Baouchriyeh   | 3   | Adonis              | 5   | Qalhat             | 1  | Laboueh          | 1  | Jouaiya            | 2   |
| Tallet Khayat     | 2   | Sabtiyeh           | 9   | Jounieh Haret Sakhr | 1   | Ras Masqa          | 1  | Younine          | 1  | Debaal             | 1   |
| Zarif             | 5   | Deir Mar Roukoz    | 1   | Jounieh Sahel Aalma | 2   | Dahr El Ain        | 3  | Deir El Ahmar    | 1  | Aaytit             | 5   |
| Mina Hosn         | 1   | Dekouaneh          | 26  | Tabarja             | 2   | Barsa              | 1  | Kneisseh         | 1  | Baflay             | 1   |
| Mazraa            | 13  | Mkalles            | 1   | Adma Oua Dafneh     | 1   | Others             | 3  | Bednayel         | 1  | Barich             | 1   |
| Borj Abou Haidar  | 19  | Antelias           | 20  | Safra               | 2   | Zagharta           | 22 | Nabi Chit        | 3  | Selaa              | 3   |
| Basta Faouga      | 9   | Manglet Mezher     | 1   | Aaqaybeh            | 2   | Zgharta            | 4  | Others           | 2  | Qana               | 5   |
| Malaab Baladi     | 1   | Jall Dib           | 22  | Aajaltoun           | 3   | Rachaaine          | 2  | Rachaiya         | 4  | Maarakeh           | 3   |
| Tariq Jdideh      | 27  | Naggach            | 6   | Hariga              | 1   | Ardeh              | 2  | Aagabet Rachaiya | 1  | Saddigine          | 3   |
| •                 |     |                    |     |                     |     |                    |    |                  |    |                    |     |
| Ras Nabaa         | 11  | Zalqa              | 3   | Ballouneh           | 9   | Asnoun             | 1  | Others           | 3  | Ain Baal           | 5   |
| Basta Tahta       | 3   | Byagout            | 2   | Shayleh             | 1   | Aarjes             | 1  | Saida            | 76 | Bazouriyeh         | 5   |
| Mar Mikhayel Nahr | 1   | Dbayeh             | 19  | Daraiya             | 1   | Ehden              | 4  | Bramiyeh         | 1  | Hanaouay           | 4   |
| Achrafiyeh        | 11  | Deir Aaoukar       | 3   | Ain Er Rihaneh      | 2   | Miziara            | 4  | Haret Saida      | 3  | Deir Kifa          | 2   |
| Aadlyeh           | 2   | Mansouriyeh        | 28  | Jaaita              | 2   | Sebaal             | 2  | Miyeh Ou Miyeh   | 2  | Tayr Debba         | 4   |
| Others            | 105 | Daychouniyeh       | 4   | Aintoura            | 1   | Miriata            | 1  | Ain El Heloueh   | 3  | Chehabiyeh         | 4   |
| Baabda            | 296 | Fanar              | 7   | Ghazir              | 1   | Hailane            | 1  | Salhiyeh         | 1  | Rmadiyeh           | 1   |
| Chiyah            | 25  | Ain Saadeh         | 10  | Kfar Hbab           | 1   | Batroun            | 7  | Majdelyoun       | 1  | Toura              | 1   |
| Jnah              | 15  | Ain Najm           | 1   | Borj El Ftouh       | 1   | Batroun            | 5  | Aabra            | 8  | Deir Qanoun Nahr   | 1   |
| Ouzaai            | 11  | Roumieh            | 1   | Maarab              | 1   | Hamat              | 1  | Qraiyeh          | 1  | Kneisseh           | 3   |
| Bir Hassan        | 9   | Bgennaya           | 1   | Kfour               | 1   | Douma              | 1  | Ghaziyeh         | 3  | Tayr Falsay        | 1   |
| Mahatet Sfair     | 1   | Majzoub            | 1   | Bzoummar            | 3   | Akkar              | 10 | Zahrani          | 1  | Aabbassiyeh        | 9   |
| Ghbayreh          | 11  | Bsalim             | 8   | Ghineh              | 1   | Cheikh Taba        | 10 | Maghdoucheh      | 1  | Chabriha           | 2   |
| Ain Roummaneh     | 29  | Nabay              | 1   | Daraaoun            | 2   | Tikrit             | 1  | Darb Es Sim      | 2  | Chaaitiyeh         | 1   |
|                   |     |                    |     |                     |     |                    |    |                  |    |                    |     |
| Furn Chebbak      | 12  | Mtayleb            | 1   | Maaysra             | 1   | Aaiyat             | 1  | Kharayeb         | 2  | Jbal El Botm       | 1   |
| Haret Hreik       | 44  | Rabiyeh            | 3   | Ghbaleh             | 2   | Hayssa             | 1  | Zrariyeh         | 1  | Borj Rahhal        | 1   |
| Laylakeh          | 10  | Qornet Chehouane   | 1   | Rayfoun             | 1   | Khirbet Char       | 1  | Aadloun          | 2  | Mansouri           | 1   |
| Borj Brajneh      | 15  | Elissar            | 1   | Qleiaat             | 1   | Tleil              | 1  | Insariyeh        | 4  | Majdel Zoun        | 1   |
| Mreijeh           | 13  | Raboueh            | 5   | Aachqout            | 2   | Rihaniyeh          | 1  | Babliyeh         | 2  | Others             | 1   |
| Tahouitat Ghadir  | 4   | Beit Ech Chaar     | 4   | Faytroun            | 4   | Akroum             | 1  | Sarafand         | 1  | Jezzine            | 1   |
| Baabda            | 7   | Mazraat Yachouaa   | 2   | Raachine            | 5   | Others             | 2  | Saksakiyeh       | 3  | Anane              | 1   |
| Hazmiyeh          | 9   | Bikfaya            | 3   | Faqra               | 2   | Bcharrieh          | 3  | Najjariyeh       | 1  | Nabatieh           | 50  |
| Hadath            | 36  | Mayasseh           | 1   | Aayoun Es Simane    | 2   | Tourza             | 3  | Aarab Ej Jall    | 1  | Nabatiyeh Et Tahta | 5   |
| Boutchay          | 1   | Qornet Hamra       | 1   | Mayrouba            | 1   | Mineh Dunieh       | 5  | Kfar Hatta       | 2  | Mazraat Kfar Jaouz | 1   |
| Louayzeh          | 10  | Broummana          | 3   | Faraya              | 4   | Sir Ed Danniyeh    | 1  | Others           | 30 | Kfar Roummane      | 3   |
| Jamhour Louaizeh  | 2   | Jouret El Ballout  | 2   | Others              | 1   | Bgarsouna          | 1  | Chouf            | 38 | Habbouch           | 3   |
| Kfar Chima        | 3   | Broummana          | 3   | Jbeil               | 21  | Tarane             | 1  | Naameh           | 2  | Kfar Tibnit        | 1   |
|                   | 1   |                    | 1   |                     |     |                    | 1  |                  | 1  |                    | 1   |
| Chahrour Soufla   | 1   | Mar Chaaya         |     | Jbayl               | 8   | Kfar Chellane      |    | Haret En Naameh  |    | Sarba              |     |
| Chahrour Aaoulia  | 1   | Baabdat            | 3   | Mastita             | 3   | Bakhaaoun          | 1  | Chhim            | 1  | Hmaileh            | 1   |
| Haret Sitt        | 1   | Beit Meri          | 5   | Blat                | 1   | Zahleh             | 37 | Dalhoun          | 1  | Houmine Et Tahta   | 2   |
| Bsaba             | 4   | Monteverdi         | 3   | Aamchit             | 2   | Zahleh El Midane   | 7  | Ketermaya        | 1  | Zefta              | 1   |
| Aabadiyeh         | 1   | Mtain              | 3   | Halate              | 1   | Zahleh Er Rassiyeh | 1  | Barja            | 7  | Charqiyeh          | 1   |
| Ras Matn          | 2   | Mrouj              | 1   | Nahr Ibrahim        | 1   | Zahleh El Maallaqa | 1  | Baassir          | 3  | Toul               | 2   |
| Qsaibeh           | 1   | Khinchara          | 1   | Berbara             | 1   | Zahleh Aradi       | 2  | Jiyeh            | 2  | Nmairiyeh          | 1   |
| Rouayssat Salima  | 1   | Aintoura           | 3   | Hboub               | 1   | Ablah              | 1  | Jadra            | 2  | Harouf             | 12  |
| Hammana           | 4   | Dhour Ech Choueir  | 2   | Hsarat              | 1   | Taalabaya          | 3  | Majdalouna       | 1  | Mayfadoun          | 1   |
| Khreibeh          | 1   | Baskinta           | 1   | Others              | 2   | Qabb Elias         | 1  | Joun             | 1  | Aadchit Ech Chqif  | 3   |
| Others            | 12  | Others             | 7   | Tripoli             | 19  | Mrayjat            | 1  | Mghayriyeh       | 1  | Insar              | 4   |
| Aleyh             | 99  | Marjaayoun         | 6   | Others              | 19  | Aanjar             | 1  | Deir El Qamar    | 1  | Qaaqaiyet Ej Jisr  | 1   |
| El Aamroussiyeh   | 8   | Jdaideh            | 1   |                     |     | Majdel Aanjar      | 3  | Dmit             | 1  | Braiqeaa           | 1   |
| Hay Es Sellom     | 12  | Khiyam             | 1   | 1                   |     | Riyaq              | 6  | Brih             | 1  | Kfar Sir           | 3   |
| Ghadir Choueifat  | 1   | Houla              | 1   | 1                   |     | Aali En Nahri      |    | Baaqline         | 4  | Sir El Gharbiyeh   | 1   |
|                   | 1   |                    |     | 1                   |     |                    | 1  | ·                |    |                    |     |
| Khaldeh           | 7   | Meiss Ej Jabal     | 2   |                     |     | Others             | 9  | Ainbal           | 2  | Others             | 2   |
| El Oumara         | 19  | Majdel Selm        | 1   |                     |     |                    |    | Ain Ouzain       | 2  | Bnt Jbeil          | 44  |
| Deir Qoubel       | 2   | Hasbaiya           | 1   |                     |     |                    |    | Others           | 4  | Bent Jbayl         | 2   |
| Aaramoun          | 11  | Hebbariyeh         | 1   | J                   |     |                    |    |                  |    | Ain Ebel           | 1   |
| Bchamoun          | 14  |                    |     |                     |     |                    |    |                  |    | Rmaych             | 1   |
| Blaybel           | 6   |                    |     |                     |     |                    |    |                  |    | Soultaniyeh        | 1   |
| Houmal            | 1   |                    |     |                     |     |                    |    |                  |    | Safad El Battikh   | 2   |
| Bsous             | 2   | ]                  |     |                     |     |                    |    |                  |    | Jmaijmeh           | 2   |
| Aaley             | 5   | 1                  |     |                     |     |                    |    |                  |    | Baraachit          | 3   |
| Qmatiyeh          | 1   | 1                  |     |                     |     |                    |    |                  |    | Chaqra             | 1   |
| Aaytat            | 1   | 1                  |     |                     |     |                    |    |                  |    | Haddatha           | 4   |
|                   | 1   | 1                  |     |                     |     |                    |    |                  |    |                    | 3   |
| Soug El Gharb     | 1   |                    |     |                     |     |                    |    |                  |    | Khirbet Selm       | _   |
| Aaynab            | 1   | -                  |     |                     |     |                    |    |                  |    | Hariss             | 1   |
| Selfaya           | 1   |                    |     |                     |     |                    |    |                  |    | Deir Ntar          | 6   |
| Bhamdoun Ed Dayaa | 1   |                    |     |                     |     |                    |    |                  |    | Borj Qalaouiyeh    | 2   |
| Saoufar           | 1   |                    |     |                     |     |                    |    |                  |    | Yater              | 1   |
| Ain Dara          | 1   |                    |     |                     |     |                    |    |                  |    | Beit Lif           | 4   |
| Others            | 3   | ]                  |     |                     |     |                    |    |                  |    | Others             | 10  |
|                   |     |                    |     |                     |     |                    |    |                  |    |                    |     |

Others 80