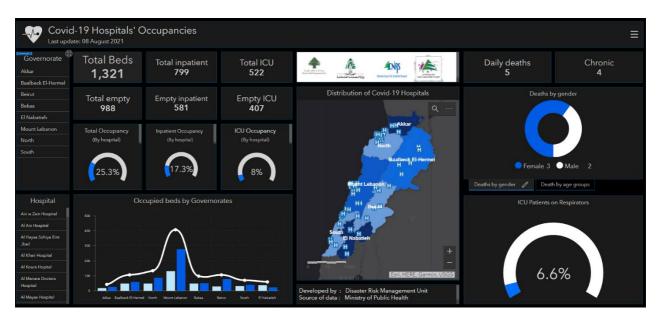

## Occupancy rate of COVID-19 Beds and Availability

For daily information on all the details of the bed's distribution availability for Covid-19 patients among all governorates and according to hospitals, kindly check the dashboard link:

 $\textbf{Computer:} \underline{https:/bit.ly/DRM-HospitalsOccupancy-PCPhone:} \underline{https:/bit.ly/DRM-HospitalsOccupancy-Mobile}$ 

| Beirut            | 288 | Maten              | 302 | Jbeil               | 106 | Koura              | 22 | Beqaa Gharby     | 5  | Bnt Jbeil          | 125 |
|-------------------|-----|--------------------|-----|---------------------|-----|--------------------|----|------------------|----|--------------------|-----|
| Ain Mraisseh      | 7   | Borj Hammoud       | 22  | Jounieh Sarba       | 2   | Amioun             | 1  | Machghara        | 1  | Sour               | 31  |
| Aub               | 1   | Nabaa              | 1   | Jounieh Kaslik      | 6   | Kfar Aaqqa         | 1  | Qaraaoun         | 1  | Sour El Bass       | 1   |
| Ras Beyrouth      | 8   | Sinn Fil           | 11  | Zouk Mkayel         | 6   | Kfar Saroun        | 1  | Mari             | 1  | Sour Er Rachidiyeh | 2   |
| Qreitem           | 8   | Jisr Bacha         | 5   | Nahr El Kalb        | 1   | Bechmizzine        | 2  | Raouda           | 2  | Sour Maachoug      | 2   |
| Raoucheh          | 8   | Jdaidet Matn       | 7   | Haret El Mir        | 2   | Bterram            | 3  | Baalbek          | 22 | Borj Ech Chemali   | 10  |
|                   | 27  |                    | 5   |                     | 7   |                    | 1  | Baalbek          | 8  | •                  | 3   |
| Hamra             |     | Baouchriyeh        |     | Jounieh Ghadir      |     | Dar Chmizzine      |    |                  |    | Batoulay           |     |
| Ain Tineh         | 5   | Daoura             | 3   | Zouk Mosbeh         | 9   | Kousba             | 2  | Ain              | 1  | Deir Qanoun El Ain | 2   |
| Msaitbeh          | 6   | Raouda Baouchriyeh | 10  | Yessouaa El Malek   | 1   | Fiaa               | 2  | Haret Chmaliye H | 3  | Smaiyeh            | 2   |
| Mar Elias         | 8   | Sadd Baouchriyeh   | 3   | Adonis              | 5   | Qalhat             | 1  | Laboueh          | 1  | Jouaiya            | 2   |
| Tallet Khayat     | 2   | Sabtiyeh           | 9   | Jounieh Haret Sakhr | 1   | Ras Masqa          | 1  | Younine          | 1  | Debaal             | 1   |
| Zarif             | 5   | Deir Mar Roukoz    | 1   | Jounieh Sahel Aalma | 2   | Dahr El Ain        | 3  | Deir El Ahmar    | 1  | Aaytit             | 5   |
| Mina Hosn         | 1   | Dekouaneh          | 26  | Tabarja             | 2   | Barsa              | 1  | Kneisseh         | 1  | Baflay             | 1   |
| Mazraa            | 13  | Mkalles            | 1   | Adma Oua Dafneh     | 1   | Others             | 3  | Bednayel         | 1  | Barich             | 1   |
| Borj Abou Haidar  | 19  | Antelias           | 20  | Safra               | 2   | Zagharta           | 22 | Nabi Chit        | 3  | Selaa              | 3   |
| Basta Faouga      | 9   | Manglet Mezher     | 1   | Aaqaybeh            | 2   | Zgharta            | 4  | Others           | 2  | Qana               | 5   |
| Malaab Baladi     | 1   | Jall Dib           | 22  | Aajaltoun           | 3   | Rachaaine          | 2  | Rachaiya         | 4  | Maarakeh           | 3   |
| Tariq Jdideh      | 27  | Naggach            | 6   | Hariga              | 1   | Ardeh              | 2  | Aagabet Rachaiya | 1  | Saddigine          | 3   |
| •                 |     |                    |     |                     |     |                    |    |                  |    |                    |     |
| Ras Nabaa         | 11  | Zalqa              | 3   | Ballouneh           | 9   | Asnoun             | 1  | Others           | 3  | Ain Baal           | 5   |
| Basta Tahta       | 3   | Byagout            | 2   | Shayleh             | 1   | Aarjes             | 1  | Saida            | 76 | Bazouriyeh         | 5   |
| Mar Mikhayel Nahr | 1   | Dbayeh             | 19  | Daraiya             | 1   | Ehden              | 4  | Bramiyeh         | 1  | Hanaouay           | 4   |
| Achrafiyeh        | 11  | Deir Aaoukar       | 3   | Ain Er Rihaneh      | 2   | Miziara            | 4  | Haret Saida      | 3  | Deir Kifa          | 2   |
| Aadlyeh           | 2   | Mansouriyeh        | 28  | Jaaita              | 2   | Sebaal             | 2  | Miyeh Ou Miyeh   | 2  | Tayr Debba         | 4   |
| Others            | 105 | Daychouniyeh       | 4   | Aintoura            | 1   | Miriata            | 1  | Ain El Heloueh   | 3  | Chehabiyeh         | 4   |
| Baabda            | 296 | Fanar              | 7   | Ghazir              | 1   | Hailane            | 1  | Salhiyeh         | 1  | Rmadiyeh           | 1   |
| Chiyah            | 25  | Ain Saadeh         | 10  | Kfar Hbab           | 1   | Batroun            | 7  | Majdelyoun       | 1  | Toura              | 1   |
| Jnah              | 15  | Ain Najm           | 1   | Borj El Ftouh       | 1   | Batroun            | 5  | Aabra            | 8  | Deir Qanoun Nahr   | 1   |
| Ouzaai            | 11  | Roumieh            | 1   | Maarab              | 1   | Hamat              | 1  | Qraiyeh          | 1  | Kneisseh           | 3   |
| Bir Hassan        | 9   | Bgennaya           | 1   | Kfour               | 1   | Douma              | 1  | Ghaziyeh         | 3  | Tayr Falsay        | 1   |
| Mahatet Sfair     | 1   | Majzoub            | 1   | Bzoummar            | 3   | Akkar              | 10 | Zahrani          | 1  | Aabbassiyeh        | 9   |
| Ghbayreh          | 11  | Bsalim             | 8   | Ghineh              | 1   | Cheikh Taba        | 10 | Maghdoucheh      | 1  | Chabriha           | 2   |
| Ain Roummaneh     | 29  | Nabay              | 1   | Daraaoun            | 2   | Tikrit             | 1  | Darb Es Sim      | 2  | Chaaitiyeh         | 1   |
|                   |     |                    |     |                     |     |                    |    |                  |    |                    |     |
| Furn Chebbak      | 12  | Mtayleb            | 1   | Maaysra             | 1   | Aaiyat             | 1  | Kharayeb         | 2  | Jbal El Botm       | 1   |
| Haret Hreik       | 44  | Rabiyeh            | 3   | Ghbaleh             | 2   | Hayssa             | 1  | Zrariyeh         | 1  | Borj Rahhal        | 1   |
| Laylakeh          | 10  | Qornet Chehouane   | 1   | Rayfoun             | 1   | Khirbet Char       | 1  | Aadloun          | 2  | Mansouri           | 1   |
| Borj Brajneh      | 15  | Elissar            | 1   | Qleiaat             | 1   | Tleil              | 1  | Insariyeh        | 4  | Majdel Zoun        | 1   |
| Mreijeh           | 13  | Raboueh            | 5   | Aachqout            | 2   | Rihaniyeh          | 1  | Babliyeh         | 2  | Others             | 1   |
| Tahouitat Ghadir  | 4   | Beit Ech Chaar     | 4   | Faytroun            | 4   | Akroum             | 1  | Sarafand         | 1  | Jezzine            | 1   |
| Baabda            | 7   | Mazraat Yachouaa   | 2   | Raachine            | 5   | Others             | 2  | Saksakiyeh       | 3  | Anane              | 1   |
| Hazmiyeh          | 9   | Bikfaya            | 3   | Faqra               | 2   | Bcharrieh          | 3  | Najjariyeh       | 1  | Nabatieh           | 50  |
| Hadath            | 36  | Mayasseh           | 1   | Aayoun Es Simane    | 2   | Tourza             | 3  | Aarab Ej Jall    | 1  | Nabatiyeh Et Tahta | 5   |
| Boutchay          | 1   | Qornet Hamra       | 1   | Mayrouba            | 1   | Mineh Dunieh       | 5  | Kfar Hatta       | 2  | Mazraat Kfar Jaouz | 1   |
| Louayzeh          | 10  | Broummana          | 3   | Faraya              | 4   | Sir Ed Danniyeh    | 1  | Others           | 30 | Kfar Roummane      | 3   |
| Jamhour Louaizeh  | 2   | Jouret El Ballout  | 2   | Others              | 1   | Bgarsouna          | 1  | Chouf            | 38 | Habbouch           | 3   |
| Kfar Chima        | 3   | Broummana          | 3   | Jbeil               | 21  | Tarane             | 1  | Naameh           | 2  | Kfar Tibnit        | 1   |
|                   | 1   |                    | 1   |                     |     |                    | 1  |                  | 1  |                    | 1   |
| Chahrour Soufla   | 1   | Mar Chaaya         |     | Jbayl               | 8   | Kfar Chellane      |    | Haret En Naameh  |    | Sarba              |     |
| Chahrour Aaoulia  | 1   | Baabdat            | 3   | Mastita             | 3   | Bakhaaoun          | 1  | Chhim            | 1  | Hmaileh            | 1   |
| Haret Sitt        | 1   | Beit Meri          | 5   | Blat                | 1   | Zahleh             | 37 | Dalhoun          | 1  | Houmine Et Tahta   | 2   |
| Bsaba             | 4   | Monteverdi         | 3   | Aamchit             | 2   | Zahleh El Midane   | 7  | Ketermaya        | 1  | Zefta              | 1   |
| Aabadiyeh         | 1   | Mtain              | 3   | Halate              | 1   | Zahleh Er Rassiyeh | 1  | Barja            | 7  | Charqiyeh          | 1   |
| Ras Matn          | 2   | Mrouj              | 1   | Nahr Ibrahim        | 1   | Zahleh El Maallaqa | 1  | Baassir          | 3  | Toul               | 2   |
| Qsaibeh           | 1   | Khinchara          | 1   | Berbara             | 1   | Zahleh Aradi       | 2  | Jiyeh            | 2  | Nmairiyeh          | 1   |
| Rouayssat Salima  | 1   | Aintoura           | 3   | Hboub               | 1   | Ablah              | 1  | Jadra            | 2  | Harouf             | 12  |
| Hammana           | 4   | Dhour Ech Choueir  | 2   | Hsarat              | 1   | Taalabaya          | 3  | Majdalouna       | 1  | Mayfadoun          | 1   |
| Khreibeh          | 1   | Baskinta           | 1   | Others              | 2   | Qabb Elias         | 1  | Joun             | 1  | Aadchit Ech Chqif  | 3   |
| Others            | 12  | Others             | 7   | Tripoli             | 19  | Mrayjat            | 1  | Mghayriyeh       | 1  | Insar              | 4   |
| Aleyh             | 99  | Marjaayoun         | 6   | Others              | 19  | Aanjar             | 1  | Deir El Qamar    | 1  | Qaaqaiyet Ej Jisr  | 1   |
| El Aamroussiyeh   | 8   | Jdaideh            | 1   |                     |     | Majdel Aanjar      | 3  | Dmit             | 1  | Braiqeaa           | 1   |
| Hay Es Sellom     | 12  | Khiyam             | 1   | 1                   |     | Riyaq              | 6  | Brih             | 1  | Kfar Sir           | 3   |
| Ghadir Choueifat  | 1   | Houla              | 1   | 1                   |     | Aali En Nahri      |    | Baaqline         | 4  | Sir El Gharbiyeh   | 1   |
|                   | 1   |                    |     | 1                   |     |                    | 1  | ·                |    |                    |     |
| Khaldeh           | 7   | Meiss Ej Jabal     | 2   |                     |     | Others             | 9  | Ainbal           | 2  | Others             | 2   |
| El Oumara         | 19  | Majdel Selm        | 1   |                     |     |                    |    | Ain Ouzain       | 2  | Bnt Jbeil          | 44  |
| Deir Qoubel       | 2   | Hasbaiya           | 1   |                     |     |                    |    | Others           | 4  | Bent Jbayl         | 2   |
| Aaramoun          | 11  | Hebbariyeh         | 1   | J                   |     |                    |    |                  |    | Ain Ebel           | 1   |
| Bchamoun          | 14  |                    |     |                     |     |                    |    |                  |    | Rmaych             | 1   |
| Blaybel           | 6   |                    |     |                     |     |                    |    |                  |    | Soultaniyeh        | 1   |
| Houmal            | 1   |                    |     |                     |     |                    |    |                  |    | Safad El Battikh   | 2   |
| Bsous             | 2   | ]                  |     |                     |     |                    |    |                  |    | Jmaijmeh           | 2   |
| Aaley             | 5   | 1                  |     |                     |     |                    |    |                  |    | Baraachit          | 3   |
| Qmatiyeh          | 1   | 1                  |     |                     |     |                    |    |                  |    | Chaqra             | 1   |
| Aaytat            | 1   | 1                  |     |                     |     |                    |    |                  |    | Haddatha           | 4   |
|                   | 1   | 1                  |     |                     |     |                    |    |                  |    |                    | 3   |
| Soug El Gharb     | 1   |                    |     |                     |     |                    |    |                  |    | Khirbet Selm       | _   |
| Aaynab            | 1   | -                  |     |                     |     |                    |    |                  |    | Hariss             | 1   |
| Selfaya           | 1   |                    |     |                     |     |                    |    |                  |    | Deir Ntar          | 6   |
| Bhamdoun Ed Dayaa | 1   |                    |     |                     |     |                    |    |                  |    | Borj Qalaouiyeh    | 2   |
| Saoufar           | 1   |                    |     |                     |     |                    |    |                  |    | Yater              | 1   |
| Ain Dara          | 1   |                    |     |                     |     |                    |    |                  |    | Beit Lif           | 4   |
| Others            | 3   | ]                  |     |                     |     |                    |    |                  |    | Others             | 10  |
|                   |     |                    |     |                     |     |                    |    |                  |    |                    |     |