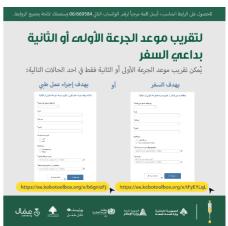

#### The National Awareness Campaign on the Coronavirus Vaccine

#### The National Awareness Campaign to register on the Coronavirus Vaccine Platform