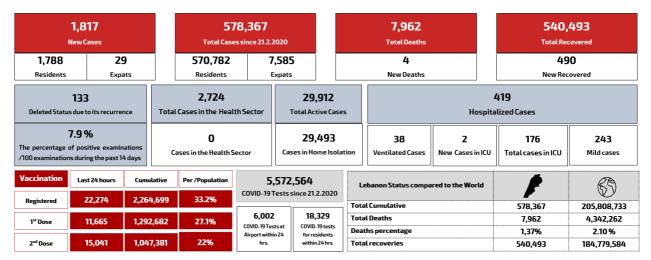

# Occupancy rate of COVID-19 Beds and Availability

For daily information on all the details of the bed's distribution availability for Covid-19 patients among all governorates and according to hospitals, kindly check the dashboard link:

Computer: https:/bit.ly/DRM-HospitalsOccupancy-PCPhone:https:/bit.ly/DRM-HospitalsOccupancy-Mobile

|                   |     |                    |     |                     |     |                             |      |                    |     |                 | _  |
|-------------------|-----|--------------------|-----|---------------------|-----|-----------------------------|------|--------------------|-----|-----------------|----|
| Beirut            | 289 | Maten              | 320 | Chouf               | 38  | Batroun                     | 18   | Batroun            | 214 | Saida           | 8  |
| Ain Mraisseh      | 4   | Borj Hammoud       | 31  | Damour              | 1   | Batroun                     | 9    | Sour               | 51  | Bent Jbayl      | 1  |
| Aub               | 2   | Nabaa              | 3   | Saadiyat            | 2   | Chikka                      | 3    | Sour El Bass       | 7   | Yaroun          | 1  |
| Ras Beyrouth      | 11  | Sinn Fil           | 18  | Naameh              | 3   | Darya                       | 2    | Bahr Chemali       | 1   | Aayta Ech Chaab | 2  |
| Manara            | 1   | Jisr Bacha         | 2   | Haret En Naameh     | 1   | Eddeh                       | 1    | Sour Er Rachidiyeh | 5   | Haddatha        | 1  |
| Qreitem           | 2   | Jdaidet Matn       | 7   | Chhim               | 1   | Bijdarfil                   | 1    | Sour Maachouq      | 2   | Hariss          | 1  |
| Raoucheh          | 3   | Ras Jdaideh        | 1   | Mazboud             | 2   | Aabrine                     | 2    | Borj Ech Chemali   | 15  | Deir Ntar       | 1  |
| Hamra             | 15  | Baouchriyeh        | 7   | Dalhoun             | 1   | Akkar                       | 13   | Batoulay           | 4   | Kafra           | 1  |
| Ain Tineh         | 2   | Daoura             | 1   | Ketermaya           | 1   | Jdaidet Ej Joumeh           | 1    | Deir Qanoun El Ain | 1   | Marjaayoun      | 10 |
| Msaitbeh          | 4   | Raouda Baouchriyeh | 10  | Barja               | 2   | Ain Yaaqoub                 | 1    | Smaiyeh            | 5   | Blat            | 1  |
| Mar Elias         | 8   | Sadd Baouchriyeh   | 6   | Baassir             | 1   | Tall Aabbas Gharbi          | 1    | Jouaiya            | 6   | Bani Haiyane    | 1  |
| Tallet Khayat     | 6   | Sabtiyeh           | 9   | Dibbiyeh            | 1   | Aabboudiyeh                 | 2    | Aaytit             | 8   | Taybeh          | 1  |
| Tallet Drouz      | 1   | Dekouaneh          | 17  | Jiyeh               | 3   | Fnaydeq                     | 1    | Barich             | 1   | Houla           | 4  |
| Zarif             | 4   | Mkalles            | 1   | Ouadi Ez Zayni      | 1   | Machta Hammoud              | 2    | Selaa              | 1   | Qabrikha        | 3  |
| Mazraa            | 7   | Antelias           | 8   | Meghraiqa           | 1   | Others                      | 5    | Qana               | 7   |                 |    |
| Borj Abou Haidar  | 9   | Jall Dib           | 8   | Ouardaniyeh         | 3   | Mineh Dunieh                | 1    | Maarakeh           | 3   |                 |    |
| Basta Faouqa      | 8   | Naqqach            | 8   | Aaqabeh             | 2   | Terbol                      | 1    | Maaroub            | 3   |                 |    |
| Tariq Jdideh      | 12  | Zalqa              | 9   | Semqaniyeh          | 1   | Zahleh                      | 23   | Saddiqine          | 1   |                 |    |
| Horch             | 1   | Byagout            | 4   | Kfar Fagoud         | 1   | Zahleh El Midane            | 1    | Ain Baal           | 6   |                 |    |
| Ras Nabaa         | 8   | Dbayeh             | 16  | Dmit                | 1   | Zahleh Er Rassiyeh          | 1    | Bourgheliyeh       | 2   |                 |    |
| Bachoura          | 1   | Deir Aaoukar       | 7   | Ainbal              | 1   | Zahleh El Maallaqa          | 1    | Bazouriyeh         | 8   |                 |    |
| Basta Tahta       | 2   | Mansouriyeh        | 22  | Beqaata             | 1   | Haouch Oumara               | 2    | Hanaouay           | 2   |                 |    |
| Gemmaizeh         | 1   | Daychouniyeh       | 4   | Maasser Ech Chouf   | 1   | Zahleh Aradi                | 1    | Tayr Debba         | 1   |                 |    |
| Geitawi           | 1   | Fanar              | 15  | Bater               | 1   | Ksara                       | 1    | Chehabiyeh         | 4   |                 |    |
| Mar Mikhayel Nahr | 3   | Ain Saadeh         | 12  | Others              | 5   | Chtaura                     | 3    | Rmadiyeh           | 2   |                 |    |
| Rmeil             | 10  | Ain Najm           | 1   | Aleyh               | 73  | Jalala                      | 1    | Toura              | 2   |                 |    |
| Achrafiyeh        | 22  | Roumieh            | 4   | El Aamroussiyeh     | 6   | Taalabaya                   | 3    | Deir Qanoun Nahr   | 1   |                 |    |
| Others            | 141 | Bsalim             | 9   | Hay Es Sellom       | 13  | Saadnayel                   | 2    | Chehour            | 2   |                 |    |
| Baabda            | 313 | Nabay              | 5   | Khaldeh             | 4   | Qabb Elias                  | 1    | Kneisseh           | 1   |                 |    |
| Chiyah            | 18  | Rabiyeh            | 3   | Choueifat El Oumara | 8   | Barr Elias                  | 2    | Bedias             | 1   |                 |    |
| Jnah              | 19  | Beit Kekko         | 1   | Aaramoun            | 7   | Aanjar                      | 1    | Aabbassiyeh        | 19  |                 |    |
| Ouzaai            | 2   | Qornet Chehouane   | 5   | Baaouerta           | 3   | Aali En Nahri               | 1    | Chabriha           | 5   |                 |    |
| Bir Hassan        | 6   | Elissar            | 1   | Bchamoun            | 10  | Ain Kfar Zabad              | 1    | Chaaitiyeh         | 5   |                 |    |
| Ghbayreh          | 12  | Raboueh            | 2   | Houmal              | 2   | Kfar Zabad                  | 1    | Borj Rahhal        | 6   |                 |    |
| Ain Roummaneh     | 12  | Beit Ech Chaar     | 5   | Aaley               | 4   | Begaa Gharby                | 15   | Zebgine            | 1   |                 |    |
| Furn Chebbak      | 9   | Dik Mehdi          | 2   | Kahhaleh            | 1   |                             | 2    | Qlaileh            | 3   |                 |    |
| Haret Hreik       | 76  | Ain Aar            | 1   | Qmatiyeh            | 4   | Machghara<br>Kamed El Laouz | 7    | Qasmiyeh           | 1   |                 |    |
|                   | 9   | Mazraat Yachouaa   | 3   | ,                   | 1   | Baaloul                     | 4    | '                  | 1   |                 |    |
| Laylakeh          |     |                    |     | Keyfoun             |     |                             |      | Henniyeh           | 1   |                 |    |
| Borj Brajneh      | 38  | Zakrit             | 2   | Richmaiya           | 1   | Ghazzeh                     | 1    | Tayr Harfa         |     |                 |    |
| Mreijeh           | 10  | Bikfaya            | 4   | Bhamdoun El Mhatta  | 2   | Others                      | 1    | Biyout Es Siyad    | 1   |                 |    |
| Tahouitat Ghadir  | 4   | Beit Chabab        | 1   | Bhamdoun Ed Dayaa   | 1   | Baalbek                     | 2    | Naqoura            | 5   |                 |    |
| Baabda            | 17  | Saqiet Misk        | 1   | Chanay              | 1   | Aamchki                     | 1    | Others             | 13  |                 |    |
| Hazmiyeh          | 12  | Mayasseh           | 2   | Saoufar             | 1   | Taybeh                      | 1    | Jezzine            | 4   |                 |    |
| Yarzeh            | 2   | Aatchaneh          | 3   | Bedghane            | 1   | Saida                       | 107  | Ain El Mir         | 1   |                 |    |
| Hadath            | 43  | Broummana          | 3   | Mansuriyt Bhamdon   | 1   | Saida El Ouastani           | 3    | Sfaray             | 1   |                 |    |
| Louayzeh          | 2   | Qennabt Brommana   | 2   | Btater              | 1   | Saida El Qanayeh            | 1    | Kfar Jarra         | 1   |                 |    |
| Jamhour Louaizeh  | 1   | Baabdat            | 5   | Others              | 1   | Bramiyeh                    | 1    | Mlikh              | 1   |                 |    |
| Kfar Chima        | 2   | Beit Meri          | 3   | Kesrwen             | 115 | Hlaliyeh                    | 5    | Nabatieh           | 41  |                 |    |
| Ouadi Chahrour    | 1   | Monteverdi         | 8   | Jounieh Sarba       | 6   | Haret Saida                 | 2    | Nabatiyeh Et Tahta | 2   |                 |    |
| Bsaba             | 5   | Mar Mikhayel       | 1   | Jounieh Kaslik      | 7   | Miyeh Ou Miyeh              | 3    | Nabatiyeh Faouqa   | 2   |                 |    |
| Baalchmay         | 2   | Khinchara          | 1   | Zouk Mkayel         | 17  | Ain El Heloueh              | 12   | Zibdine            | 1   |                 |    |
| Aabadiyeh         | 2   | Aintoura           | 3   | Zouk Mosbeh         | 12  | Majdelyoun                  | 2    | Kfar Roummane      | 1   |                 |    |
| Ras Matn          | 2   | Bteghrine          | 2   | Adonis              | 10  | Aabra                       | 11   | Choukine           | 1   |                 |    |
| Deir Harf         | 1   | Douar              | 4   | Jounieh Haret Sakhr | 1   | Bqosta                      | 4    | Habbouch           | 1   |                 |    |
| Aarbaniyeh        | 1   | Baskinta           | 4   | Jounieh Sahel Aalma | 1   | Hababiyeh                   | 1    | Sarba              | 2   |                 |    |
| Qalaa             | 1   | Others             | 3   | Kfar Yassine        | 2   | Ain Ed Delb                 | 2    | Aarab Salim        | 1   |                 |    |
| Btekhnay          | 1   | Koura              | 13  | Tabarja             | 2   | Ghaziyeh                    | 3    | Zefta              | 3   |                 |    |
| Others            | 3   | Kfar Aaqqa         | 1   | Safra               | 5   | Zahrani                     | 1    | Deir Ez Zahrani    | 1   |                 |    |
| Jbeil             | 28  | Kfar Saroun        | 2   | Bouar               | 4   | Matariyet Choumar           | 1    | Harouf             | 3   |                 |    |
| Jbayl             | 7   | Bsarma             | 2   | Aaqaybeh            | 3   | Kharayeb                    | 1    | Aadchit Ech Chqif  | 2   |                 |    |
| Mastita           | 2   | Kousba             | 1   | Aajaltoun           | 7   | Zrariyeh                    | 4    | Aabba              | 1   |                 |    |
| Aamchit           | 9   | Deddeh             | 1   | Ballouneh           | 1   | Aadloun                     | 1    | Insar              | 3   |                 |    |
| Halate            | 4   | Enfeh              | 3   | Shayleh             | 5   | Insariyeh                   | 3    | Qsaibeh            | 1   |                 |    |
| Mounsef           | 1   | Dahr El Ain        | 3   | Ain Er Rihaneh      | 1   | Loubieh                     | 1    | Qaaqaiyet Ej Jisr  | 1   |                 |    |
| Lehfed            | 1   | Zagharta           | 16  | Jaaita              | 3   | Babliyeh                    | 1    | Kfar Sir           | 6   |                 |    |
| Sourat            | 1   | Zgharta            | 1   | Ghazir              | 1   | Ghassaniyeh                 | 1    | Sir El Gharbiyeh   | 3   |                 |    |
| Rouaiss           | 1   | Rachaaine          | 2   | Jdaidet Ghazir      | 1   | Sarafand                    | 2    | Others             | 6   |                 |    |
| Others            | 2   | Biader Rachaaine   | 1   | Ghosta              | 3   | Bissariyeh                  | 1    |                    |     | 1               |    |
| Tripoli           | 59  | Kfar Hata          | 1   | Kfour               | 2   | Merouaniyeh                 | 1    |                    |     |                 |    |
| Trablous Et Tall  | 1   | MEjdlaiya          | 4   | Nammoura            | 3   | Barti                       | 1    |                    |     |                 |    |
| Trablous Qoubbeh  | 1   | Karm Saddeh        | 1   | Ghineh              | 1   | Aanqoun                     | 2    |                    |     |                 |    |
| Mina Jardins      | 1   | Ehden              | 2   | Yahchouch           | 2   | Others                      | 36   |                    |     |                 |    |
| Qalamoun          | 1   |                    | 1   | Rayfoun             | 1   | Juicis                      | - 50 | I                  |     |                 |    |
|                   | 1   | Aytou              |     |                     |     | 1                           |      |                    |     | Othors          | 07 |
| Others            | 54  | Miziara            | 1   | Aachqout            | 3   | 1                           |      |                    |     | Others          | 97 |
| Beddaoui          | 1   | Hailane            | 1   | Faytroun            | 3   |                             |      |                    |     |                 |    |