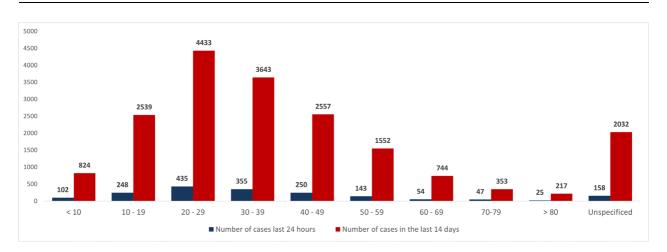

tion of deaths during the past 24 hours

| Hospital          | Residence  | Gender | Age | Chronic |
|-------------------|------------|--------|-----|---------|
|                   | 11/08/2021 |        |     |         |
| Saint George Roum | Aleyh      | Male   | 60  | Yes     |
| Saida Gov Hosp    | Saida      | Male   | 63  | Yes     |
| Tripoli Gov Hosp  | Tripoli    | Female | 82  | Yes     |
| Hamchrieh Hosp    | Beirut     | Female | 95  | Yes     |









#### The National Awareness Campaign on the Coronavirus Vaccine













#### The National Awareness Campaign to register on the Coronavirus Vaccine Platform







# The percentage of positive cases out of the number of daily checks during the past 14 days



# Cumulative cases per day



### Cumulative cases by age group



# Decisions and actions taken during the past 24 hours

### **Ministry of Public Health**

- The Minister of Public Health received a number of deputies who raised the drug crisis, some of whom affirmed support for all required measures, and others wished the Central Bank to respond to the solution.
- The Minister of Public Health tweeted via Twitter, saying: "With the increase in the number of corona infections and after covering the age groups 30-49 AstraZeneca and 50 and above Pfizer, the Ministry of Public Health is launching a Pfizer campaign to cover the age groups 1997-1992 who are registered on the platform until July 31. He added that it has become available to register 12 years of age and over on the platform in preparation for later coverage.

#### **Lebanese Red Cross**

| ĺ