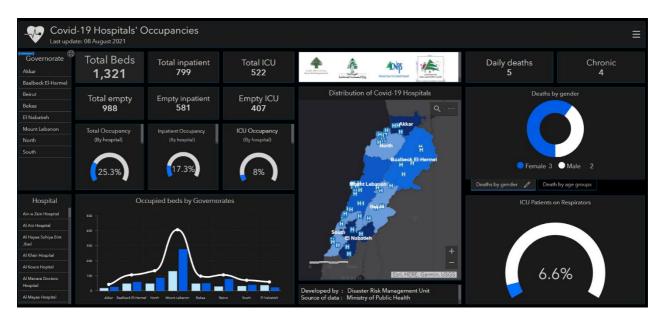

# Occupancy rate of COVID-19 Beds and Availability

For daily information on all the details of the bed's distribution availability for Covid-19 patients among all governorates and according to hospitals, kindly check the dashboard link:

Computer: https:/bit.ly/DRM-HospitalsOccupancy-PCPhone:https:/bit.ly/DRM-HospitalsOccupancy-Mobile

|                   |     |                    |     |                     |     |                             |      |                    |     |                 | _  |
|-------------------|-----|--------------------|-----|---------------------|-----|-----------------------------|------|--------------------|-----|-----------------|----|
| Beirut            | 289 | Maten              | 320 | Chouf               | 38  | Batroun                     | 18   | Batroun            | 214 | Saida           | 8  |
| Ain Mraisseh      | 4   | Borj Hammoud       | 31  | Damour              | 1   | Batroun                     | 9    | Sour               | 51  | Bent Jbayl      | 1  |
| Aub               | 2   | Nabaa              | 3   | Saadiyat            | 2   | Chikka                      | 3    | Sour El Bass       | 7   | Yaroun          | 1  |
| Ras Beyrouth      | 11  | Sinn Fil           | 18  | Naameh              | 3   | Darya                       | 2    | Bahr Chemali       | 1   | Aayta Ech Chaab | 2  |
| Manara            | 1   | Jisr Bacha         | 2   | Haret En Naameh     | 1   | Eddeh                       | 1    | Sour Er Rachidiyeh | 5   | Haddatha        | 1  |
| Qreitem           | 2   | Jdaidet Matn       | 7   | Chhim               | 1   | Bijdarfil                   | 1    | Sour Maachouq      | 2   | Hariss          | 1  |
| Raoucheh          | 3   | Ras Jdaideh        | 1   | Mazboud             | 2   | Aabrine                     | 2    | Borj Ech Chemali   | 15  | Deir Ntar       | 1  |
| Hamra             | 15  | Baouchriyeh        | 7   | Dalhoun             | 1   | Akkar                       | 13   | Batoulay           | 4   | Kafra           | 1  |
| Ain Tineh         | 2   | Daoura             | 1   | Ketermaya           | 1   | Jdaidet Ej Joumeh           | 1    | Deir Qanoun El Ain | 1   | Marjaayoun      | 10 |
| Msaitbeh          | 4   | Raouda Baouchriyeh | 10  | Barja               | 2   | Ain Yaaqoub                 | 1    | Smaiyeh            | 5   | Blat            | 1  |
| Mar Elias         | 8   | Sadd Baouchriyeh   | 6   | Baassir             | 1   | Tall Aabbas Gharbi          | 1    | Jouaiya            | 6   | Bani Haiyane    | 1  |
| Tallet Khayat     | 6   | Sabtiyeh           | 9   | Dibbiyeh            | 1   | Aabboudiyeh                 | 2    | Aaytit             | 8   | Taybeh          | 1  |
| Tallet Drouz      | 1   | Dekouaneh          | 17  | Jiyeh               | 3   | Fnaydeq                     | 1    | Barich             | 1   | Houla           | 4  |
| Zarif             | 4   | Mkalles            | 1   | Ouadi Ez Zayni      | 1   | Machta Hammoud              | 2    | Selaa              | 1   | Qabrikha        | 3  |
| Mazraa            | 7   | Antelias           | 8   | Meghraiqa           | 1   | Others                      | 5    | Qana               | 7   |                 |    |
| Borj Abou Haidar  | 9   | Jall Dib           | 8   | Ouardaniyeh         | 3   | Mineh Dunieh                | 1    | Maarakeh           | 3   |                 |    |
| Basta Faouqa      | 8   | Naqqach            | 8   | Aaqabeh             | 2   | Terbol                      | 1    | Maaroub            | 3   |                 |    |
| Tariq Jdideh      | 12  | Zalqa              | 9   | Semqaniyeh          | 1   | Zahleh                      | 23   | Saddiqine          | 1   |                 |    |
| Horch             | 1   | Byagout            | 4   | Kfar Fagoud         | 1   | Zahleh El Midane            | 1    | Ain Baal           | 6   |                 |    |
| Ras Nabaa         | 8   | Dbayeh             | 16  | Dmit                | 1   | Zahleh Er Rassiyeh          | 1    | Bourgheliyeh       | 2   |                 |    |
| Bachoura          | 1   | Deir Aaoukar       | 7   | Ainbal              | 1   | Zahleh El Maallaqa          | 1    | Bazouriyeh         | 8   |                 |    |
| Basta Tahta       | 2   | Mansouriyeh        | 22  | Beqaata             | 1   | Haouch Oumara               | 2    | Hanaouay           | 2   |                 |    |
| Gemmaizeh         | 1   | Daychouniyeh       | 4   | Maasser Ech Chouf   | 1   | Zahleh Aradi                | 1    | Tayr Debba         | 1   |                 |    |
| Geitawi           | 1   | Fanar              | 15  | Bater               | 1   | Ksara                       | 1    | Chehabiyeh         | 4   |                 |    |
| Mar Mikhayel Nahr | 3   | Ain Saadeh         | 12  | Others              | 5   | Chtaura                     | 3    | Rmadiyeh           | 2   |                 |    |
| Rmeil             | 10  | Ain Najm           | 1   | Aleyh               | 73  | Jalala                      | 1    | Toura              | 2   |                 |    |
| Achrafiyeh        | 22  | Roumieh            | 4   | El Aamroussiyeh     | 6   | Taalabaya                   | 3    | Deir Qanoun Nahr   | 1   |                 |    |
| Others            | 141 | Bsalim             | 9   | Hay Es Sellom       | 13  | Saadnayel                   | 2    | Chehour            | 2   |                 |    |
| Baabda            | 313 | Nabay              | 5   | Khaldeh             | 4   | Qabb Elias                  | 1    | Kneisseh           | 1   |                 |    |
| Chiyah            | 18  | Rabiyeh            | 3   | Choueifat El Oumara | 8   | Barr Elias                  | 2    | Bedias             | 1   |                 |    |
| Jnah              | 19  | Beit Kekko         | 1   | Aaramoun            | 7   | Aanjar                      | 1    | Aabbassiyeh        | 19  |                 |    |
| Ouzaai            | 2   | Qornet Chehouane   | 5   | Baaouerta           | 3   | Aali En Nahri               | 1    | Chabriha           | 5   |                 |    |
| Bir Hassan        | 6   | Elissar            | 1   | Bchamoun            | 10  | Ain Kfar Zabad              | 1    | Chaaitiyeh         | 5   |                 |    |
| Ghbayreh          | 12  | Raboueh            | 2   | Houmal              | 2   | Kfar Zabad                  | 1    | Borj Rahhal        | 6   |                 |    |
| Ain Roummaneh     | 12  | Beit Ech Chaar     | 5   | Aaley               | 4   | Begaa Gharby                | 15   | Zebgine            | 1   |                 |    |
| Furn Chebbak      | 9   | Dik Mehdi          | 2   | Kahhaleh            | 1   |                             | 2    | Qlaileh            | 3   |                 |    |
| Haret Hreik       | 76  | Ain Aar            | 1   | Qmatiyeh            | 4   | Machghara<br>Kamed El Laouz | 7    | Qasmiyeh           | 1   |                 |    |
|                   | 9   | Mazraat Yachouaa   | 3   | ,                   | 1   | Baaloul                     | 4    | '                  | 1   |                 |    |
| Laylakeh          |     |                    |     | Keyfoun             |     |                             |      | Henniyeh           | 1   |                 |    |
| Borj Brajneh      | 38  | Zakrit             | 2   | Richmaiya           | 1   | Ghazzeh                     | 1    | Tayr Harfa         |     |                 |    |
| Mreijeh           | 10  | Bikfaya            | 4   | Bhamdoun El Mhatta  | 2   | Others                      | 1    | Biyout Es Siyad    | 1   |                 |    |
| Tahouitat Ghadir  | 4   | Beit Chabab        | 1   | Bhamdoun Ed Dayaa   | 1   | Baalbek                     | 2    | Naqoura            | 5   |                 |    |
| Baabda            | 17  | Saqiet Misk        | 1   | Chanay              | 1   | Aamchki                     | 1    | Others             | 13  |                 |    |
| Hazmiyeh          | 12  | Mayasseh           | 2   | Saoufar             | 1   | Taybeh                      | 1    | Jezzine            | 4   |                 |    |
| Yarzeh            | 2   | Aatchaneh          | 3   | Bedghane            | 1   | Saida                       | 107  | Ain El Mir         | 1   |                 |    |
| Hadath            | 43  | Broummana          | 3   | Mansuriyt Bhamdon   | 1   | Saida El Ouastani           | 3    | Sfaray             | 1   |                 |    |
| Louayzeh          | 2   | Qennabt Brommana   | 2   | Btater              | 1   | Saida El Qanayeh            | 1    | Kfar Jarra         | 1   |                 |    |
| Jamhour Louaizeh  | 1   | Baabdat            | 5   | Others              | 1   | Bramiyeh                    | 1    | Mlikh              | 1   |                 |    |
| Kfar Chima        | 2   | Beit Meri          | 3   | Kesrwen             | 115 | Hlaliyeh                    | 5    | Nabatieh           | 41  |                 |    |
| Ouadi Chahrour    | 1   | Monteverdi         | 8   | Jounieh Sarba       | 6   | Haret Saida                 | 2    | Nabatiyeh Et Tahta | 2   |                 |    |
| Bsaba             | 5   | Mar Mikhayel       | 1   | Jounieh Kaslik      | 7   | Miyeh Ou Miyeh              | 3    | Nabatiyeh Faouqa   | 2   |                 |    |
| Baalchmay         | 2   | Khinchara          | 1   | Zouk Mkayel         | 17  | Ain El Heloueh              | 12   | Zibdine            | 1   |                 |    |
| Aabadiyeh         | 2   | Aintoura           | 3   | Zouk Mosbeh         | 12  | Majdelyoun                  | 2    | Kfar Roummane      | 1   |                 |    |
| Ras Matn          | 2   | Bteghrine          | 2   | Adonis              | 10  | Aabra                       | 11   | Choukine           | 1   |                 |    |
| Deir Harf         | 1   | Douar              | 4   | Jounieh Haret Sakhr | 1   | Bqosta                      | 4    | Habbouch           | 1   |                 |    |
| Aarbaniyeh        | 1   | Baskinta           | 4   | Jounieh Sahel Aalma | 1   | Hababiyeh                   | 1    | Sarba              | 2   |                 |    |
| Qalaa             | 1   | Others             | 3   | Kfar Yassine        | 2   | Ain Ed Delb                 | 2    | Aarab Salim        | 1   |                 |    |
| Btekhnay          | 1   | Koura              | 13  | Tabarja             | 2   | Ghaziyeh                    | 3    | Zefta              | 3   |                 |    |
| Others            | 3   | Kfar Aaqqa         | 1   | Safra               | 5   | Zahrani                     | 1    | Deir Ez Zahrani    | 1   |                 |    |
| Jbeil             | 28  | Kfar Saroun        | 2   | Bouar               | 4   | Matariyet Choumar           | 1    | Harouf             | 3   |                 |    |
| Jbayl             | 7   | Bsarma             | 2   | Aaqaybeh            | 3   | Kharayeb                    | 1    | Aadchit Ech Chqif  | 2   |                 |    |
| Mastita           | 2   | Kousba             | 1   | Aajaltoun           | 7   | Zrariyeh                    | 4    | Aabba              | 1   |                 |    |
| Aamchit           | 9   | Deddeh             | 1   | Ballouneh           | 1   | Aadloun                     | 1    | Insar              | 3   |                 |    |
| Halate            | 4   | Enfeh              | 3   | Shayleh             | 5   | Insariyeh                   | 3    | Qsaibeh            | 1   |                 |    |
| Mounsef           | 1   | Dahr El Ain        | 3   | Ain Er Rihaneh      | 1   | Loubieh                     | 1    | Qaaqaiyet Ej Jisr  | 1   |                 |    |
| Lehfed            | 1   | Zagharta           | 16  | Jaaita              | 3   | Babliyeh                    | 1    | Kfar Sir           | 6   |                 |    |
| Sourat            | 1   | Zgharta            | 1   | Ghazir              | 1   | Ghassaniyeh                 | 1    | Sir El Gharbiyeh   | 3   |                 |    |
| Rouaiss           | 1   | Rachaaine          | 2   | Jdaidet Ghazir      | 1   | Sarafand                    | 2    | Others             | 6   |                 |    |
| Others            | 2   | Biader Rachaaine   | 1   | Ghosta              | 3   | Bissariyeh                  | 1    |                    |     | 1               |    |
| Tripoli           | 59  | Kfar Hata          | 1   | Kfour               | 2   | Merouaniyeh                 | 1    |                    |     |                 |    |
| Trablous Et Tall  | 1   | MEjdlaiya          | 4   | Nammoura            | 3   | Barti                       | 1    |                    |     |                 |    |
| Trablous Qoubbeh  | 1   | Karm Saddeh        | 1   | Ghineh              | 1   | Aanqoun                     | 2    |                    |     |                 |    |
| Mina Jardins      | 1   | Ehden              | 2   | Yahchouch           | 2   | Others                      | 36   |                    |     |                 |    |
| Qalamoun          | 1   |                    | 1   | Rayfoun             | 1   | Juicis                      | - 50 | I                  |     |                 |    |
|                   | 1   | Aytou              |     |                     |     | 1                           |      |                    |     | Othors          | 07 |
| Others            | 54  | Miziara            | 1   | Aachqout            | 3   | 1                           |      |                    |     | Others          | 97 |
| Beddaoui          | 1   | Hailane            | 1   | Faytroun            | 3   |                             |      |                    |     |                 |    |