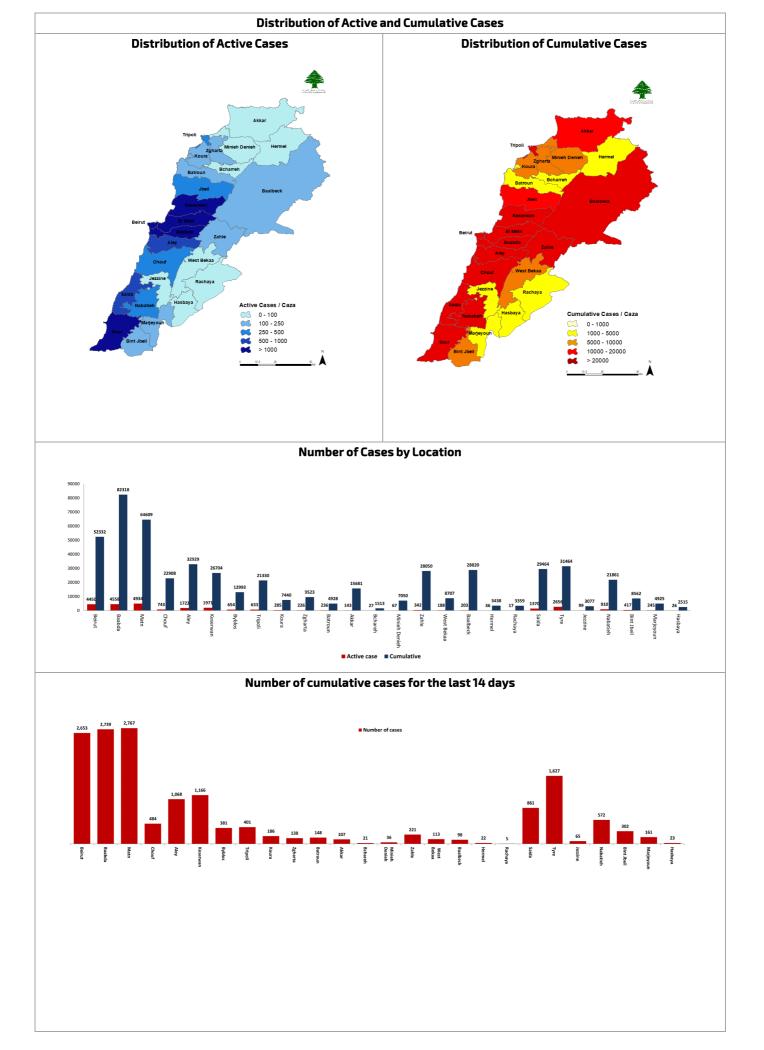

Computer: https:/bit.ly/DRM-HospitalsOccupancy-PCPhone:https:/bit.ly/DRM-HospitalsOccupancy-Mobile

|                   |     |                    |     |                     |     |                             |      |                    |     |                 | _  |
|-------------------|-----|--------------------|-----|---------------------|-----|-----------------------------|------|--------------------|-----|-----------------|----|
| Beirut            | 289 | Maten              | 320 | Chouf               | 38  | Batroun                     | 18   | Batroun            | 214 | Saida           | 8  |
| Ain Mraisseh      | 4   | Borj Hammoud       | 31  | Damour              | 1   | Batroun                     | 9    | Sour               | 51  | Bent Jbayl      | 1  |
| Aub               | 2   | Nabaa              | 3   | Saadiyat            | 2   | Chikka                      | 3    | Sour El Bass       | 7   | Yaroun          | 1  |
| Ras Beyrouth      | 11  | Sinn Fil           | 18  | Naameh              | 3   | Darya                       | 2    | Bahr Chemali       | 1   | Aayta Ech Chaab | 2  |
| Manara            | 1   | Jisr Bacha         | 2   | Haret En Naameh     | 1   | Eddeh                       | 1    | Sour Er Rachidiyeh | 5   | Haddatha        | 1  |
| Qreitem           | 2   | Jdaidet Matn       | 7   | Chhim               | 1   | Bijdarfil                   | 1    | Sour Maachouq      | 2   | Hariss          | 1  |
| Raoucheh          | 3   | Ras Jdaideh        | 1   | Mazboud             | 2   | Aabrine                     | 2    | Borj Ech Chemali   | 15  | Deir Ntar       | 1  |
| Hamra             | 15  | Baouchriyeh        | 7   | Dalhoun             | 1   | Akkar                       | 13   | Batoulay           | 4   | Kafra           | 1  |
| Ain Tineh         | 2   | Daoura             | 1   | Ketermaya           | 1   | Jdaidet Ej Joumeh           | 1    | Deir Qanoun El Ain | 1   | Marjaayoun      | 10 |
| Msaitbeh          | 4   | Raouda Baouchriyeh | 10  | Barja               | 2   | Ain Yaaqoub                 | 1    | Smaiyeh            | 5   | Blat            | 1  |
| Mar Elias         | 8   | Sadd Baouchriyeh   | 6   | Baassir             | 1   | Tall Aabbas Gharbi          | 1    | Jouaiya            | 6   | Bani Haiyane    | 1  |
| Tallet Khayat     | 6   | Sabtiyeh           | 9   | Dibbiyeh            | 1   | Aabboudiyeh                 | 2    | Aaytit             | 8   | Taybeh          | 1  |
| Tallet Drouz      | 1   | Dekouaneh          | 17  | Jiyeh               | 3   | Fnaydeq                     | 1    | Barich             | 1   | Houla           | 4  |
| Zarif             | 4   | Mkalles            | 1   | Ouadi Ez Zayni      | 1   | Machta Hammoud              | 2    | Selaa              | 1   | Qabrikha        | 3  |
| Mazraa            | 7   | Antelias           | 8   | Meghraiqa           | 1   | Others                      | 5    | Qana               | 7   |                 |    |
| Borj Abou Haidar  | 9   | Jall Dib           | 8   | Ouardaniyeh         | 3   | Mineh Dunieh                | 1    | Maarakeh           | 3   |                 |    |
| Basta Faouqa      | 8   | Naqqach            | 8   | Aaqabeh             | 2   | Terbol                      | 1    | Maaroub            | 3   |                 |    |
| Tariq Jdideh      | 12  | Zalqa              | 9   | Semqaniyeh          | 1   | Zahleh                      | 23   | Saddiqine          | 1   |                 |    |
| Horch             | 1   | Byagout            | 4   | Kfar Fagoud         | 1   | Zahleh El Midane            | 1    | Ain Baal           | 6   |                 |    |
| Ras Nabaa         | 8   | Dbayeh             | 16  | Dmit                | 1   | Zahleh Er Rassiyeh          | 1    | Bourgheliyeh       | 2   |                 |    |
| Bachoura          | 1   | Deir Aaoukar       | 7   | Ainbal              | 1   | Zahleh El Maallaqa          | 1    | Bazouriyeh         | 8   |                 |    |
| Basta Tahta       | 2   | Mansouriyeh        | 22  | Beqaata             | 1   | Haouch Oumara               | 2    | Hanaouay           | 2   |                 |    |
| Gemmaizeh         | 1   | Daychouniyeh       | 4   | Maasser Ech Chouf   | 1   | Zahleh Aradi                | 1    | Tayr Debba         | 1   |                 |    |
| Geitawi           | 1   | Fanar              | 15  | Bater               | 1   | Ksara                       | 1    | Chehabiyeh         | 4   |                 |    |
| Mar Mikhayel Nahr | 3   | Ain Saadeh         | 12  | Others              | 5   | Chtaura                     | 3    | Rmadiyeh           | 2   |                 |    |
| Rmeil             | 10  | Ain Najm           | 1   | Aleyh               | 73  | Jalala                      | 1    | Toura              | 2   |                 |    |
| Achrafiyeh        | 22  | Roumieh            | 4   | El Aamroussiyeh     | 6   | Taalabaya                   | 3    | Deir Qanoun Nahr   | 1   |                 |    |
| Others            | 141 | Bsalim             | 9   | Hay Es Sellom       | 13  | Saadnayel                   | 2    | Chehour            | 2   |                 |    |
| Baabda            | 313 | Nabay              | 5   | Khaldeh             | 4   | Qabb Elias                  | 1    | Kneisseh           | 1   |                 |    |
| Chiyah            | 18  | Rabiyeh            | 3   | Choueifat El Oumara | 8   | Barr Elias                  | 2    | Bedias             | 1   |                 |    |
| Jnah              | 19  | Beit Kekko         | 1   | Aaramoun            | 7   | Aanjar                      | 1    | Aabbassiyeh        | 19  |                 |    |
| Ouzaai            | 2   | Qornet Chehouane   | 5   | Baaouerta           | 3   | Aali En Nahri               | 1    | Chabriha           | 5   |                 |    |
| Bir Hassan        | 6   | Elissar            | 1   | Bchamoun            | 10  | Ain Kfar Zabad              | 1    | Chaaitiyeh         | 5   |                 |    |
| Ghbayreh          | 12  | Raboueh            | 2   | Houmal              | 2   | Kfar Zabad                  | 1    | Borj Rahhal        | 6   |                 |    |
| Ain Roummaneh     | 12  | Beit Ech Chaar     | 5   | Aaley               | 4   | Begaa Gharby                | 15   | Zebgine            | 1   |                 |    |
| Furn Chebbak      | 9   | Dik Mehdi          | 2   | Kahhaleh            | 1   |                             | 2    | Qlaileh            | 3   |                 |    |
| Haret Hreik       | 76  | Ain Aar            | 1   | Qmatiyeh            | 4   | Machghara<br>Kamed El Laouz | 7    | Qasmiyeh           | 1   |                 |    |
|                   | 9   | Mazraat Yachouaa   | 3   | ,                   | 1   | Baaloul                     | 4    | '                  | 1   |                 |    |
| Laylakeh          |     |                    |     | Keyfoun             |     |                             |      | Henniyeh           | 1   |                 |    |
| Borj Brajneh      | 38  | Zakrit             | 2   | Richmaiya           | 1   | Ghazzeh                     | 1    | Tayr Harfa         |     |                 |    |
| Mreijeh           | 10  | Bikfaya            | 4   | Bhamdoun El Mhatta  | 2   | Others                      | 1    | Biyout Es Siyad    | 1   |                 |    |
| Tahouitat Ghadir  | 4   | Beit Chabab        | 1   | Bhamdoun Ed Dayaa   | 1   | Baalbek                     | 2    | Naqoura            | 5   |                 |    |
| Baabda            | 17  | Saqiet Misk        | 1   | Chanay              | 1   | Aamchki                     | 1    | Others             | 13  |                 |    |
| Hazmiyeh          | 12  | Mayasseh           | 2   | Saoufar             | 1   | Taybeh                      | 1    | Jezzine            | 4   |                 |    |
| Yarzeh            | 2   | Aatchaneh          | 3   | Bedghane            | 1   | Saida                       | 107  | Ain El Mir         | 1   |                 |    |
| Hadath            | 43  | Broummana          | 3   | Mansuriyt Bhamdon   | 1   | Saida El Ouastani           | 3    | Sfaray             | 1   |                 |    |
| Louayzeh          | 2   | Qennabt Brommana   | 2   | Btater              | 1   | Saida El Qanayeh            | 1    | Kfar Jarra         | 1   |                 |    |
| Jamhour Louaizeh  | 1   | Baabdat            | 5   | Others              | 1   | Bramiyeh                    | 1    | Mlikh              | 1   |                 |    |
| Kfar Chima        | 2   | Beit Meri          | 3   | Kesrwen             | 115 | Hlaliyeh                    | 5    | Nabatieh           | 41  |                 |    |
| Ouadi Chahrour    | 1   | Monteverdi         | 8   | Jounieh Sarba       | 6   | Haret Saida                 | 2    | Nabatiyeh Et Tahta | 2   |                 |    |
| Bsaba             | 5   | Mar Mikhayel       | 1   | Jounieh Kaslik      | 7   | Miyeh Ou Miyeh              | 3    | Nabatiyeh Faouqa   | 2   |                 |    |
| Baalchmay         | 2   | Khinchara          | 1   | Zouk Mkayel         | 17  | Ain El Heloueh              | 12   | Zibdine            | 1   |                 |    |
| Aabadiyeh         | 2   | Aintoura           | 3   | Zouk Mosbeh         | 12  | Majdelyoun                  | 2    | Kfar Roummane      | 1   |                 |    |
| Ras Matn          | 2   | Bteghrine          | 2   | Adonis              | 10  | Aabra                       | 11   | Choukine           | 1   |                 |    |
| Deir Harf         | 1   | Douar              | 4   | Jounieh Haret Sakhr | 1   | Bqosta                      | 4    | Habbouch           | 1   |                 |    |
| Aarbaniyeh        | 1   | Baskinta           | 4   | Jounieh Sahel Aalma | 1   | Hababiyeh                   | 1    | Sarba              | 2   |                 |    |
| Qalaa             | 1   | Others             | 3   | Kfar Yassine        | 2   | Ain Ed Delb                 | 2    | Aarab Salim        | 1   |                 |    |
| Btekhnay          | 1   | Koura              | 13  | Tabarja             | 2   | Ghaziyeh                    | 3    | Zefta              | 3   |                 |    |
| Others            | 3   | Kfar Aaqqa         | 1   | Safra               | 5   | Zahrani                     | 1    | Deir Ez Zahrani    | 1   |                 |    |
| Jbeil             | 28  | Kfar Saroun        | 2   | Bouar               | 4   | Matariyet Choumar           | 1    | Harouf             | 3   |                 |    |
| Jbayl             | 7   | Bsarma             | 2   | Aaqaybeh            | 3   | Kharayeb                    | 1    | Aadchit Ech Chqif  | 2   |                 |    |
| Mastita           | 2   | Kousba             | 1   | Aajaltoun           | 7   | Zrariyeh                    | 4    | Aabba              | 1   |                 |    |
| Aamchit           | 9   | Deddeh             | 1   | Ballouneh           | 1   | Aadloun                     | 1    | Insar              | 3   |                 |    |
| Halate            | 4   | Enfeh              | 3   | Shayleh             | 5   | Insariyeh                   | 3    | Qsaibeh            | 1   |                 |    |
| Mounsef           | 1   | Dahr El Ain        | 3   | Ain Er Rihaneh      | 1   | Loubieh                     | 1    | Qaaqaiyet Ej Jisr  | 1   |                 |    |
| Lehfed            | 1   | Zagharta           | 16  | Jaaita              | 3   | Babliyeh                    | 1    | Kfar Sir           | 6   |                 |    |
| Sourat            | 1   | Zgharta            | 1   | Ghazir              | 1   | Ghassaniyeh                 | 1    | Sir El Gharbiyeh   | 3   |                 |    |
| Rouaiss           | 1   | Rachaaine          | 2   | Jdaidet Ghazir      | 1   | Sarafand                    | 2    | Others             | 6   |                 |    |
| Others            | 2   | Biader Rachaaine   | 1   | Ghosta              | 3   | Bissariyeh                  | 1    |                    |     | 1               |    |
| Tripoli           | 59  | Kfar Hata          | 1   | Kfour               | 2   | Merouaniyeh                 | 1    |                    |     |                 |    |
| Trablous Et Tall  | 1   | MEjdlaiya          | 4   | Nammoura            | 3   | Barti                       | 1    |                    |     |                 |    |
| Trablous Qoubbeh  | 1   | Karm Saddeh        | 1   | Ghineh              | 1   | Aanqoun                     | 2    |                    |     |                 |    |
| Mina Jardins      | 1   | Ehden              | 2   | Yahchouch           | 2   | Others                      | 36   |                    |     |                 |    |
| Qalamoun          | 1   |                    | 1   | Rayfoun             | 1   | Juicis                      | - 50 | I                  |     |                 |    |
|                   | 1   | Aytou              |     |                     |     | 1                           |      |                    |     | Othors          | 07 |
| Others            | 54  | Miziara            | 1   | Aachqout            | 3   | 1                           |      |                    |     | Others          | 97 |
| Beddaoui          | 1   | Hailane            | 1   | Faytroun            | 3   |                             |      |                    |     |                 |    |

Aayoun Es Simane Ain Ed Delbeh Hrajel Faraya

Others