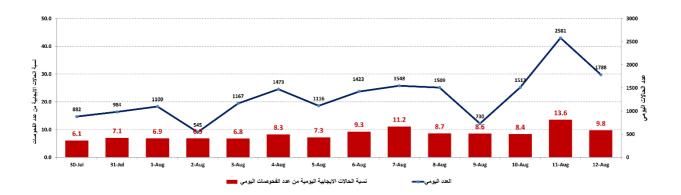

# The percentage of positive cases out of the number of daily checks during the past 14 days