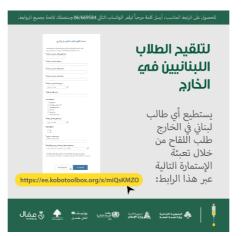

#### The National Awareness Campaign on the Coronavirus Vaccine

#### The National Awareness Campaign to register on the Coronavirus Vaccine Platform