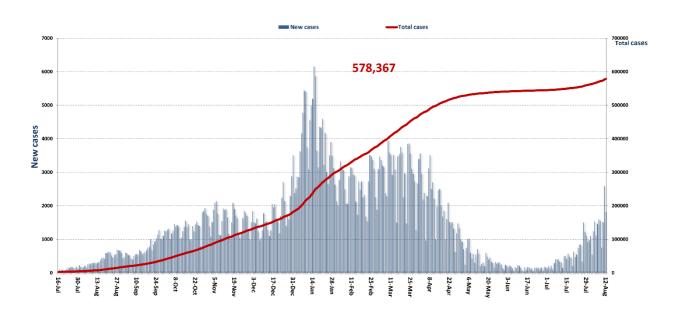

bution of Death Cases**

### Distribution of deaths during the past 24 hours

| Hospital          | Residence  | Gender | Age | Chronic |
|-------------------|------------|--------|-----|---------|
|                   | 11/08/2021 |        |     |         |
| Saint George Roum | Aleyh      | Male   | 60  | Yes     |
| Saida Gov Hosp    | Saida      | Male   | 63  | Yes     |
| Tripoli Gov Hosp  | Tripoli    | Female | 82  | Yes     |
| Hamchrieh Hosp    | Beirut     | Female | 95  | Yes     |









#### The National Awareness Campaign on the Coronavirus Vaccine













#### The National Awareness Campaign to register on the Coronavirus Vaccine Platform







# The percentage of positive cases out of the number of daily checks during the past 14 days



# Cumulative cases per day



### Cumulative cases by age group



# Decisions and actions taken during the past 24 hours

### **Ministry of Public Health**

- The Minister of Public Health received a number of deputies who raised the drug crisis, some of whom affirmed support for all required measures, and others wished the Central Bank to respond to the solution.
- The Minister of Public Health tweeted via Twitter, saying: "With the increase in the number of corona infections and after covering the age groups 30-49 AstraZeneca and 50 and above Pfizer, the Ministry of Public Health is launching a Pfizer campaign to cover the age groups 1997-1992 who are registered on the platform until July 31. He added that it has become available to register 12 years of age and over on the platform in preparation for later coverag