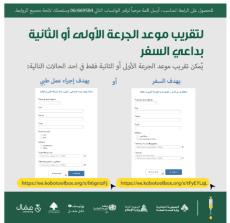

#### The National Awareness Campaign on the Coronavirus Vaccine

#### The National Awareness Campaign to register on the Coronavirus Vaccine Platform