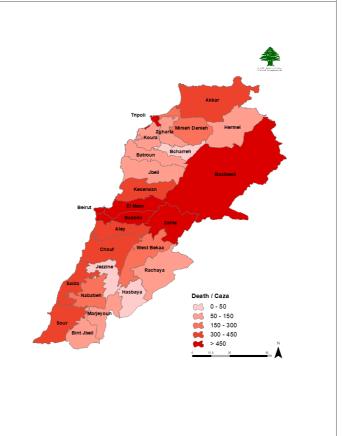

# **Distribution of Death Cases**

### Distribution of deaths during the past 24 hours

| Hospital          | Residence  | Gender | Age | Chronic |
|-------------------|------------|--------|-----|---------|
|                   | 11/08/2021 |        |     |         |
| Saint George Roum | Aleyh      | Male   | 60  | Yes     |
| Saida Gov Hosp    | Saida      | Male   | 63  | Yes     |
| Tripoli Gov Hosp  | Tripoli    | Female | 82  | Yes     |
| Hamchrieh Hosp    | Beirut     | Female | 95  | Yes     |