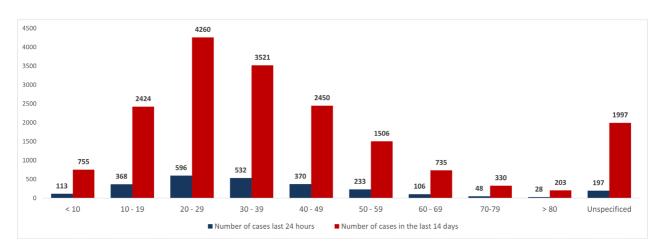

# Lebanon National Operations Room Daily Report on COVID-19

Wednesday. 11 August.2021 Report #483

Time Published: 8:00 PM

Ref: Ministry of Public Health Data