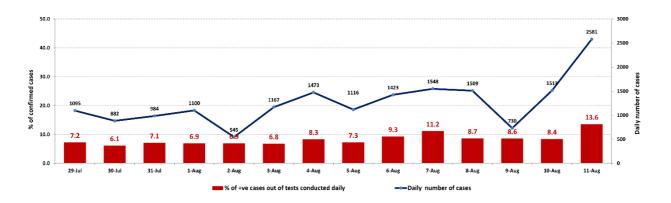

# Lebanon National Operations Room Daily Report on COVID-19

Wednesday. 11 August.2021 Report #483

Time Published: 8:00 PM

Ref: Ministry of Public Health Data