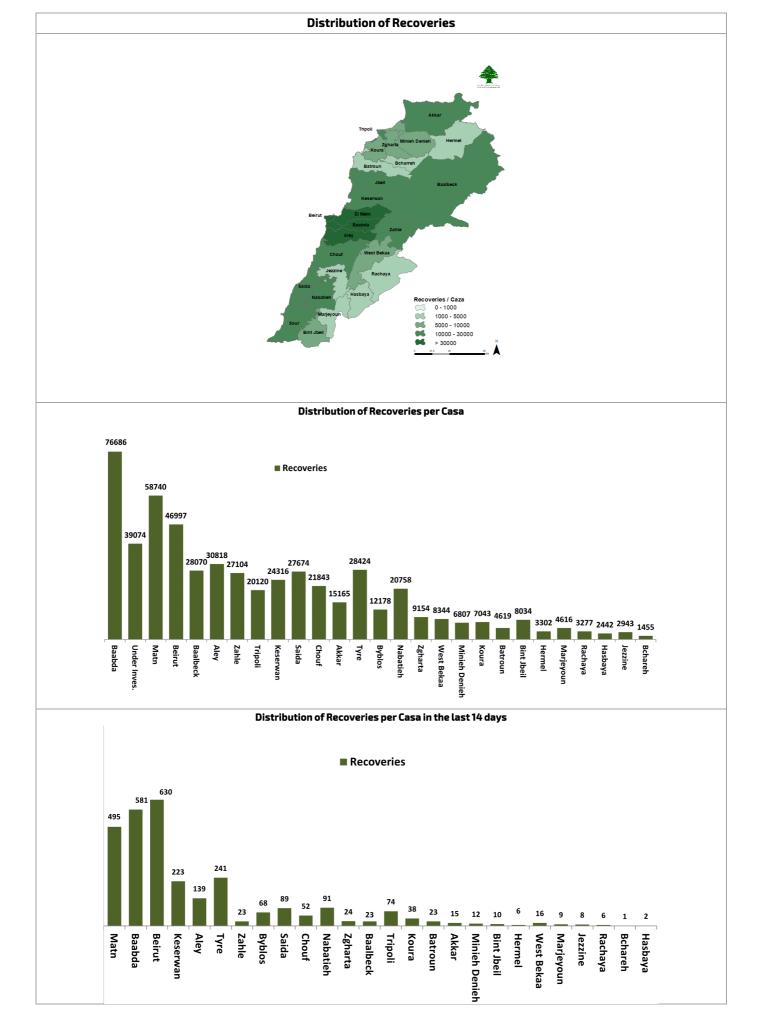

# Lebanon National Operations Room Daily Report on COVID-19

Wednesday. 11 August.2021 Report #483

Time Published: 8:00 PM

Ref: Ministry of Public Health Data