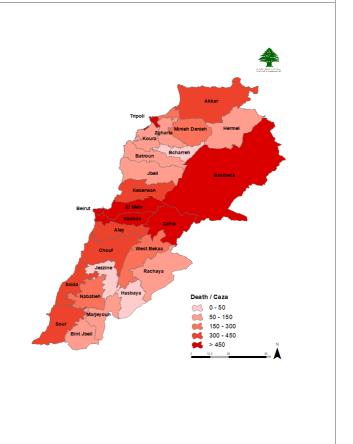

# Lebanon National Operations Room Daily Report on COVID-19

Wednesday. 11 August.2021 Report #483

Time Published: 8:00 PM

Ref: Ministry of Public Health Data