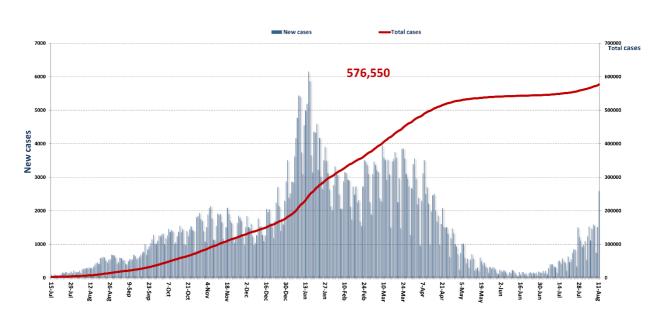

# Lebanon National Operations Room Daily Report on COVID-19

Wednesday. 11 August.2021 Report #483

Time Published: 8:00 PM

Ref: Ministry of Public Health Data