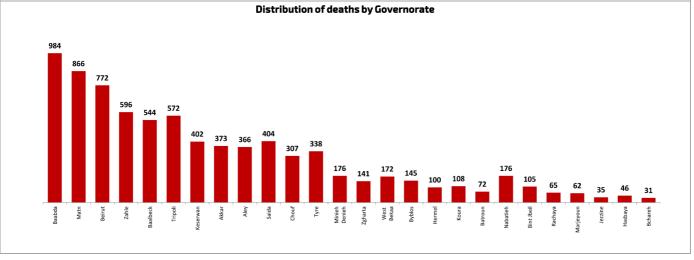

# Lebanon National Operations Room Daily Report on COVID-19

Wednesday. 11 August.2021 Report #483

Time Published: 8:00 PM

Ref: Ministry of Public Health Data