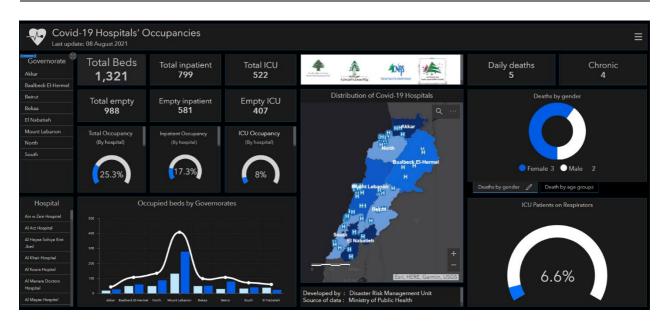

## Occupancy rate of COVID-19 Beds and Availability

For daily information on all the details of the bed's distribution availability for Covid-19 patients among all governorates and according to hospitals, kindly check the dashboard link: