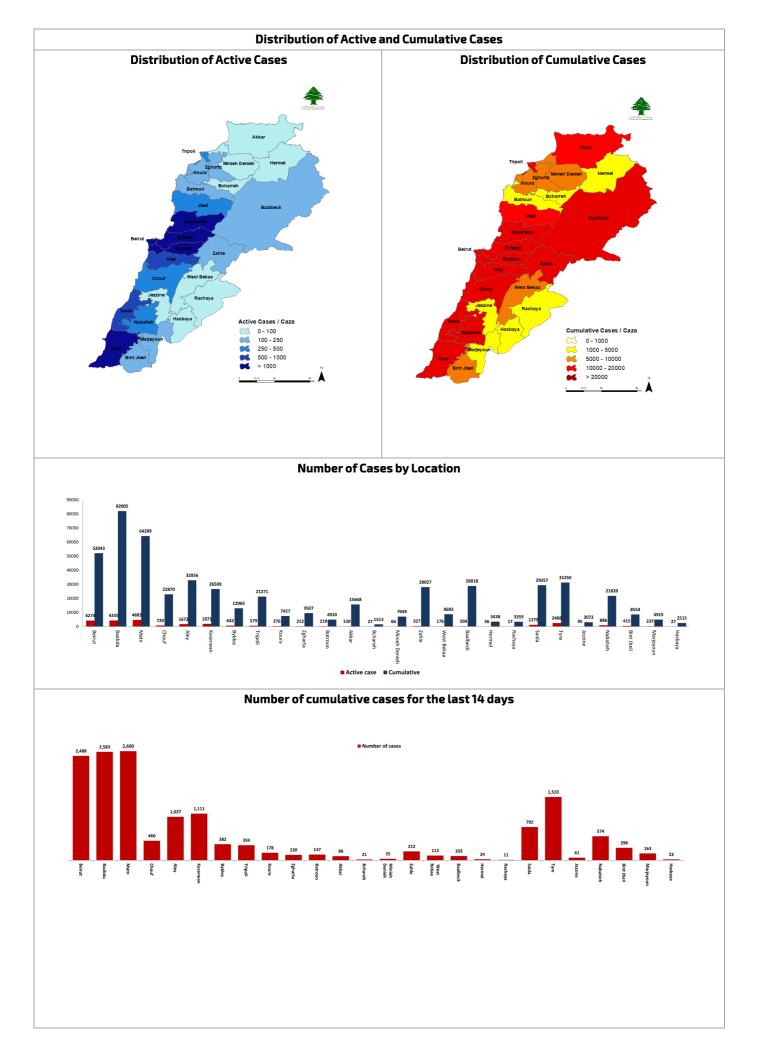

# Lebanon National Operations Room Daily Report on COVID-19

Wednesday. 11 August.2021 Report #483

Time Published: 8:00 PM

Ref: Ministry of Public Health Data