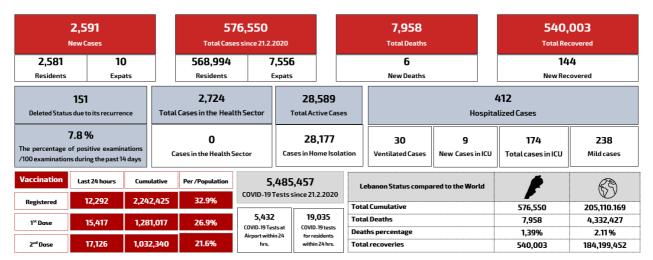

# Lebanon National Operations Room Daily Report on COVID-19

Wednesday. 11 August.2021 Report #483

Time Published: 8:00 PM

Ref: Ministry of Public Health Data