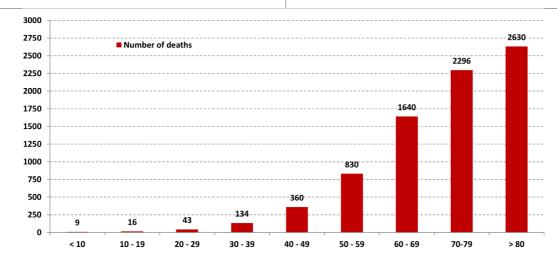

# Lebanon National Operations Room Daily Report on COVID-19

Wednesday. 11 August.2021 Report #483

Time Published: 8:00 PM

Ref: Ministry of Public Health Data