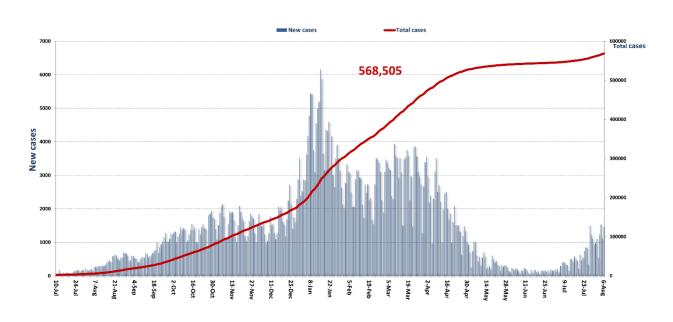

br>Bcharrieh<br>Bcharreh<br>Arz                 | 4<br>2<br>1<br>1      | Bchetfine<br>Baaqline<br>Botmeh<br>Beqaata<br>Niha<br>Ain Ouzain | 2<br>4<br>1<br>1<br>1<br>1 | Aabboudiyeh<br>Nahr El Bared<br>Aabdeh             | 1<br>3<br>2      |                   |     |                    |    |                    |     |
| Saoufar<br>Mecherfeh<br>Others<br>Bcharrieh<br>Bcharreh<br>Arz<br>Mineh Dunich | 4<br>2<br>1<br>1<br>2 | Bchetfine<br>Baaqline<br>Botmeh<br>Beqaata<br>Niha               | 2<br>4<br>1<br>1<br>1      | Aabboudiyeh<br>Nahr El Bared<br>Aabdeh<br>Kouachra | 1<br>3<br>2<br>1 |                   |     |                    |    |                    |     |









The National Awareness Campaign to register on the Coronavirus Vaccine Platform





#### Cumulative cases per day



#### Cumulative cases by age group



## Ministry of Public Health

The Ministry of Public Health reported the completion of PCR tests for flights that arrived in Beirut and were conducted at the airport between July 30 and August 1, where the results showed the presence of one hundred and three (113) positive cases, distributed among the following flights:

|           | 30/07/2021    |        |       |           | 15      | j      |       |
|-----------|---------------|--------|-------|-----------|---------|--------|-------|
| Direction | Company       | Flight | Cases | Direction | Company | Flight | Cases |
| Istanbul  | PEGASUS       | 862    | 1     | Abidjan   | MEA     | 572    | 5     |
| Abu Dhabi | MEA           | 419    | 1     | Istanbul  | MEA     | 268    | 1     |
| Cairo