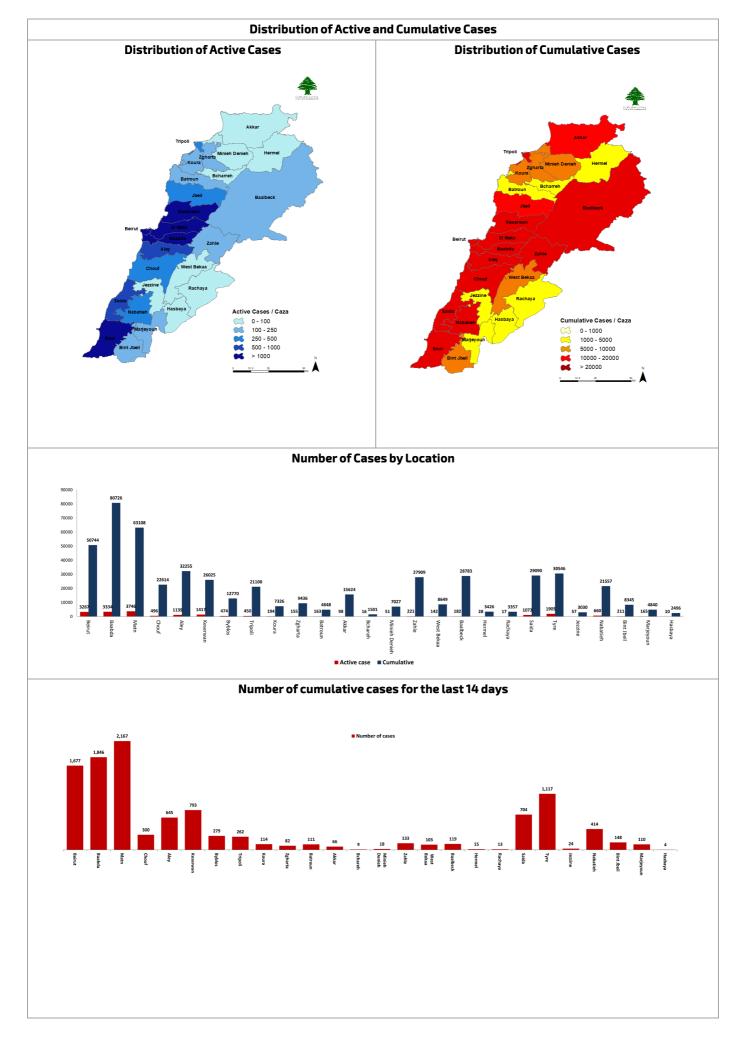

br>2<br>1 |                   |     |                    |    |                    |     |
| Saoufar<br>Mecherfeh<br>Others<br>Bcharrieh<br>Bcharreh<br>Arz                 | 4<br>2<br>1<br>1      | Bchetfine<br>Baaqline<br>Botmeh<br>Beqaata<br>Niha<br>Ain Ouzain | 2<br>4<br>1<br>1<br>1<br>1 | Aabboudiyeh<br>Nahr El Bared<br>Aabdeh             | 1<br>3<br>2      |                   |     |                    |    |                    |     |
| Saoufar<br>Mecherfeh<br>Others<br>Bcharrieh<br>Bcharreh<br>Arz<br>Mineh Dunich | 4<br>2<br>1<br>1<br>2 | Bchetfine<br>Baaqline<br>Botmeh<br>Beqaata<br>Niha               | 2<br>4<br>1<br>1<br>1      | Aabboudiyeh<br>Nahr El Bared<br>Aabdeh<br>Kouachra | 1<br>3<br>2<br>1 |                   |     |                    |    |                    |     |









The National Awareness Campaign to register on the Coronavirus Vaccine Platform





#### Cumulative cases per day



#### Cumulative cases by age group



## Ministry of Public Health

The Ministry of Public Health reported the completion of PCR tests for flights that arrived in Beirut and were conducted at the airport between July 30 and August 1, where the results showed the presence of one hundred and three (113) positive cases, distributed among the following flights:

|           | 30/07/2021    |        |       |           | 15      | j      |       |
|-----------|---------------|--------|-------|-----------|---------|--------|-------|
| Direction | Company       | Flight | Cases | Direction | Company | Flight | Cases |
| Istanbul  | PEGASUS       | 862    | 1     | Abidjan