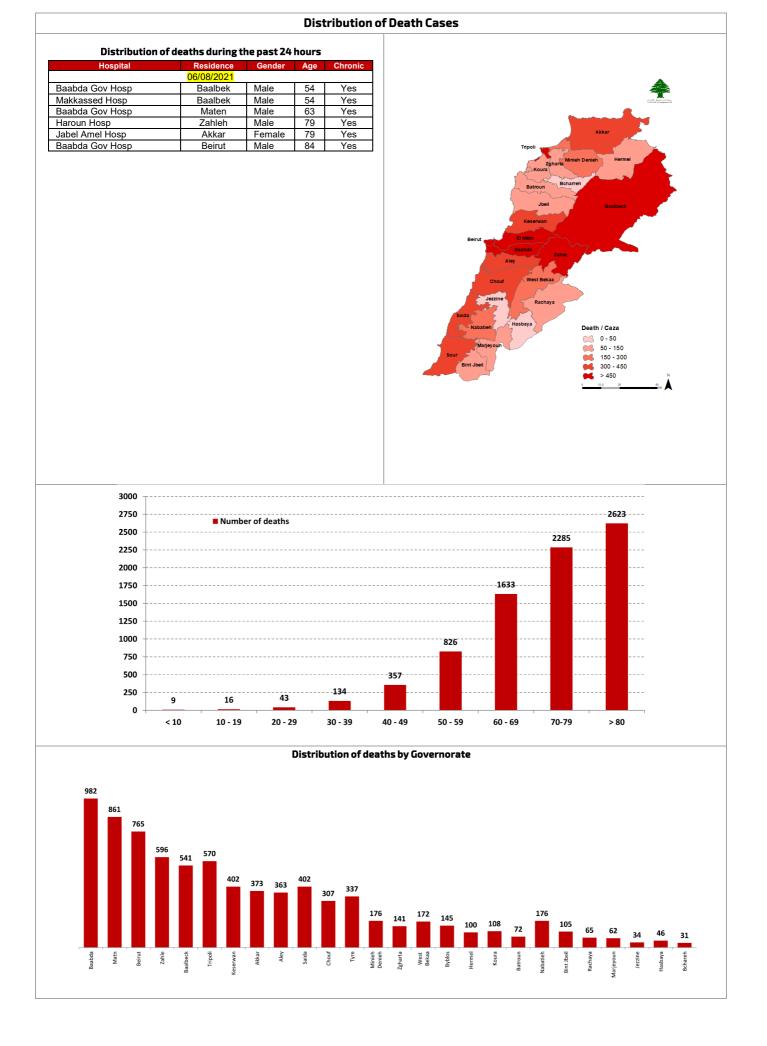

>2<br>1 |                   |     |                    |    |                    |     |
| Saoufar<br>Mecherfeh<br>Others<br>Bcharrieh<br>Bcharreh<br>Arz                 | 4<br>2<br>1<br>1      | Bchetfine<br>Baaqline<br>Botmeh<br>Beqaata<br>Niha<br>Ain Ouzain | 2<br>4<br>1<br>1<br>1<br>1 | Aabboudiyeh<br>Nahr El Bared<br>Aabdeh             | 1<br>3<br>2      |                   |     |                    |    |                    |     |
| Saoufar<br>Mecherfeh<br>Others<br>Bcharrieh<br>Bcharreh<br>Arz<br>Mineh Dunich | 4<br>2<br>1<br>1<br>2 | Bchetfine<br>Baaqline<br>Botmeh<br>Beqaata<br>Niha               | 2<br>4<br>1<br>1<br>1      | Aabboudiyeh<br>Nahr El Bared<br>Aabdeh<br>Kouachra | 1<br>3<br>2<br>1 |                   |     |                    |    |                    |     |









The National Awareness Campaign to register on the Coronavirus Vaccine Platform





#### Cumulative cases per day



#### Cumulative cases by age group



## Ministry of Public Health

The Ministry of Public Health reported the completion of PCR tests for flights that arrived in Beirut and were conducted at the airport between July 30 and August 1, where the results showed the presence of one hundred and three (113) positive cases, distributed among the following flights:

|           | 30/07/2021    |        |       |           | 15      | j      |       |
|-----------|---------------|--------|-------|-----------|---------|--------|-------|
| Direction | Company       | Flight | Cases | Direction | Company | Flight | Cases |
| Istanbul  | PEGASUS       | 862    | 1     | Abidjan