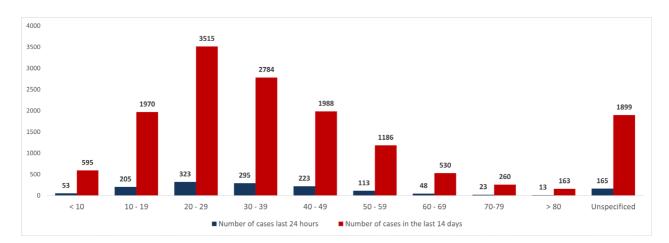

| 4<br>2<br>1<br>1      | Bchetfine<br>Baaqline<br>Botmeh<br>Beqaata<br>Niha<br>Ain Ouzain | 2<br>4<br>1<br>1<br>1<br>1 | Aabboudiyeh<br>Nahr El Bared<br>Aabdeh             | 1<br>3<br>2      |                   |     |                    |    |                    |     |
| Saoufar<br>Mecherfeh<br>Others<br>Bcharrieh<br>Bcharreh<br>Arz<br>Mineh Dunich | 4<br>2<br>1<br>1<br>2 | Bchetfine<br>Baaqline<br>Botmeh<br>Beqaata<br>Niha               | 2<br>4<br>1<br>1<br>1      | Aabboudiyeh<br>Nahr El Bared<br>Aabdeh<br>Kouachra | 1<br>3<br>2<br>1 |                   |     |                    |    |                    |     |









The National Awareness Campaign to register on the Coronavirus Vaccine Platform





#### Cumulative cases per day



#### Cumulative cases by age group



## Ministry of Public Health

The Ministry of Public Health reported the completion of PCR tests for flights that arrived in Beirut and were conducted at the airport between July 30 and August 1, where the results showed the presence of one hundred and three (113) positive cases, distributed among the following flights:

|           | 30/07/2021    |        |       |           | 15      | j      |       |
|-----------|---------------|--------|-------|-----------|---------|--------|-------|
| Direction | Company       | Flight | Cases | Direction | Company | Flight | Cases |
| Istanbul  | PEGASUS       | 862    | 1     | Abidjan   | MEA     | 572    | 5     |
| Abu Dhabi | MEA           | 419    | 1     | Istanbul  | MEA     | 268    | 1     |
| Cairo     | Egypt Airways | 711    | 1