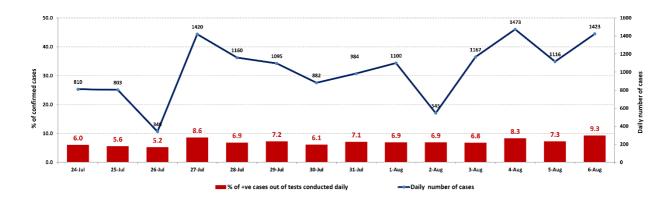

| Saoufar<br>Mecherfeh<br>Others<br>Bcharrieh<br>Bcharreh<br>Arz                 | 4<br>2<br>1<br>1      | Bchetfine<br>Baaqline<br>Botmeh<br>Beqaata<br>Niha<br>Ain Ouzain | 2<br>4<br>1<br>1<br>1<br>1 | Aabboudiyeh<br>Nahr El Bared<br>Aabdeh             | 1<br>3<br>2      |                   |     |                    |    |                    |     |
| Saoufar<br>Mecherfeh<br>Others<br>Bcharrieh<br>Bcharreh<br>Arz<br>Mineh Dunich | 4<br>2<br>1<br>1<br>2 | Bchetfine<br>Baaqline<br>Botmeh<br>Beqaata<br>Niha               | 2<br>4<br>1<br>1<br>1      | Aabboudiyeh<br>Nahr El Bared<br>Aabdeh<br>Kouachra | 1<br>3<br>2<br>1 |                   |     |                    |    |                    |     |









The National Awareness Campaign to register on the Coronavirus Vaccine Platform





#### Cumulative cases per day



#### Cumulative cases by age group



## Ministry of Public Health

The Ministry of Public Health reported the completion of PCR tests for flights that arrived in Beirut and were conducted at the airport between July 30 and August 1, where the results showed the presence of one hundred and three (113) positive cases, distributed among the following flights:

|           | 30/07/2021    |        |       |           | 15      | j      |       |
|-----------|---------------|--------|-------|-----------|---------|--------|-------|
| Direction | Company       | Flight | Cases | Direction | Company | Flight | Cases |
| Istanbul  | PEGASUS       | 862    | 1     | Abidjan   | MEA     | 572    | 5     |
| Abu Dhabi | MEA           | 419    | 1     | Istanbul  | M