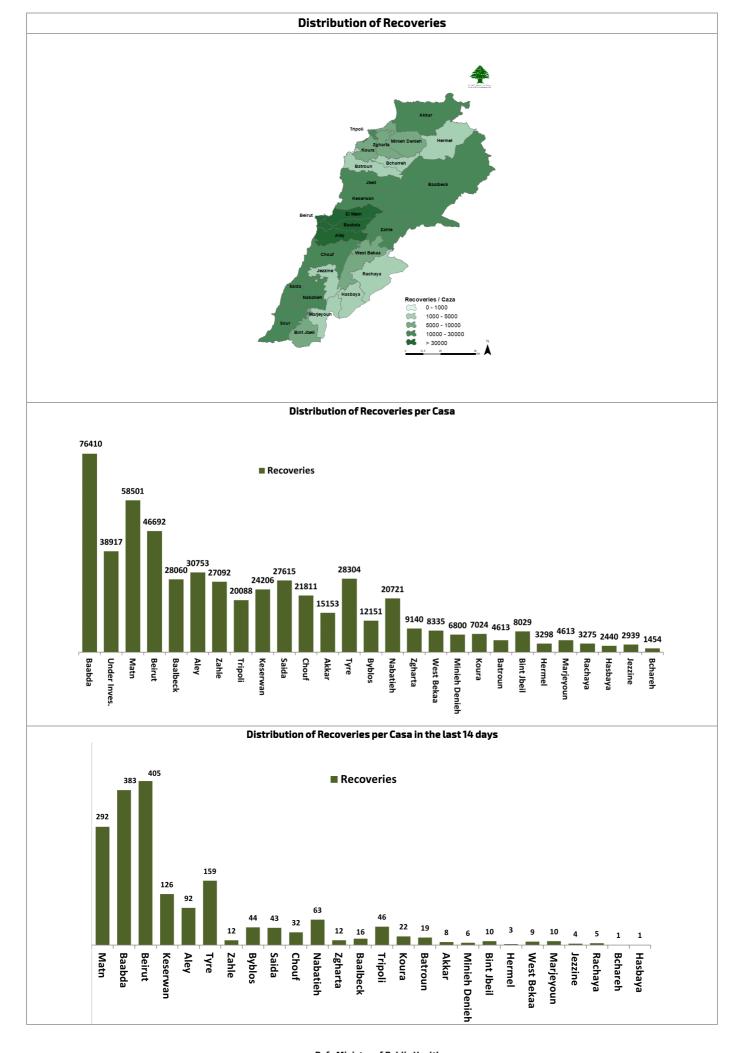

## Lebanon National Operations Room Daily Report on COVID-19

Ref: Ministry of Public Health Data