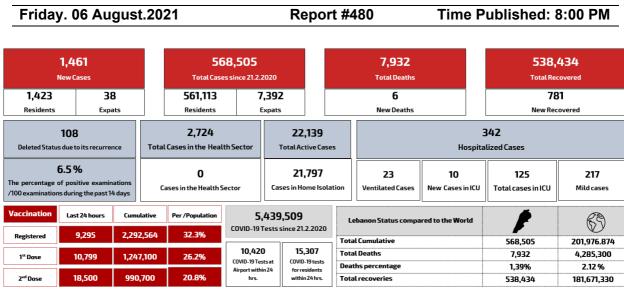

## Lebanon National Operations Room Daily Report on COVID-19



Ref: Ministry of Public Health Data

## Occupancy rate of COVID-19 Beds and Availability



For daily information on all the details of the bed's distribution availability for Covid-19 patients among all governorates and according to hospitals, kindly check the dashboard link: Computer: <u>https:/bit.ly/DRM-HospitalsOccupancy-PCPhone:https:/bit.ly/DRM-HospitalsOccupancy-Mobile</u>

| Beirut                                                                         | 240                   | Maten                                                            | 287                        | Kesrwen                                            | 72               | Zahleh            | 11  | Zahleh             | 33 | Tyre               | 152 |
|----------------------------------------------------------