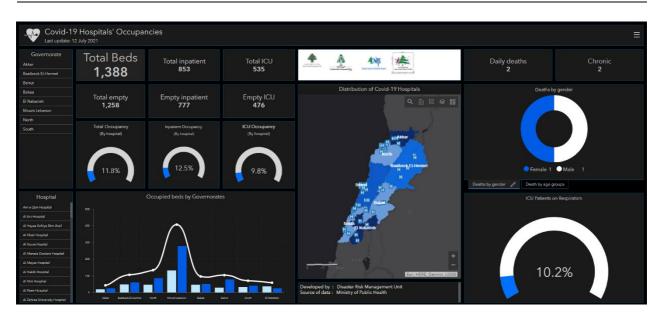

## Occupancy rate of COVID-19 Beds and Availability

For daily information on all the details of the bed's distribution availability for Covid-19 patients among all governorates and according to hospitals, kindly check the dashboard link: Computer: <u>https:/bit.ly/DRM-HospitalsOccupancy-PCPhone:https:/bit.ly/DRM-HospitalsOccupancy-Mobile</u>