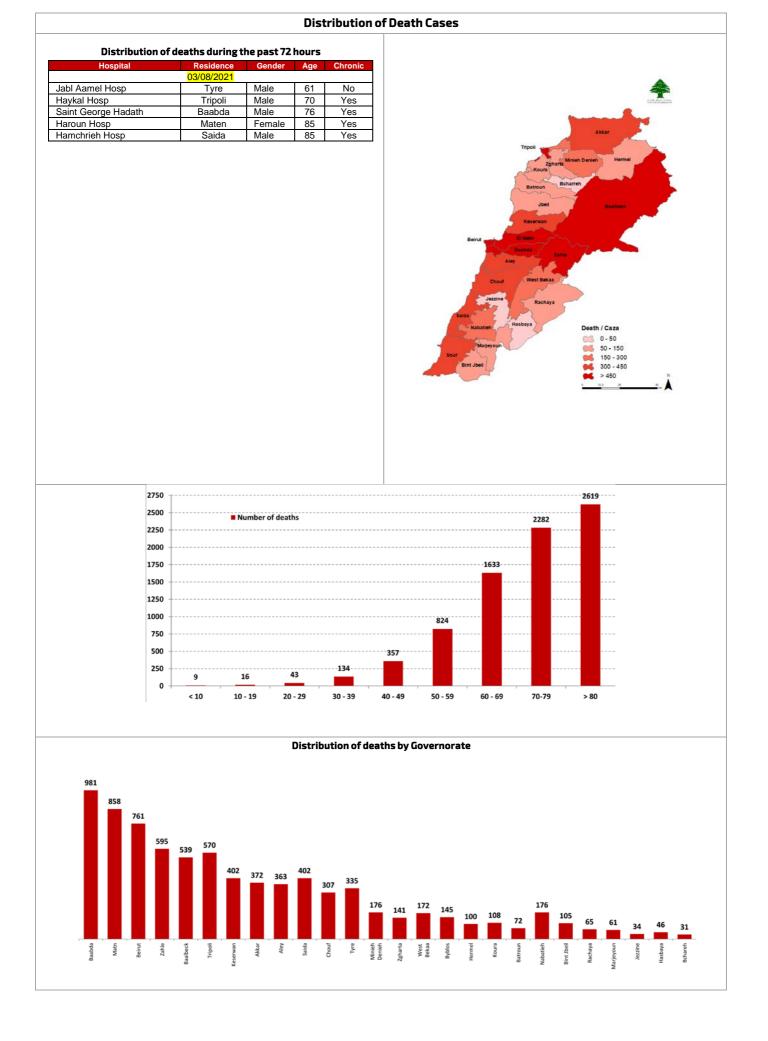

| 1      |
|                         |     |                  |     |                    |     |                            |    |                              |        | Deir Ntar                             | 1      |
|                         |     |                  |     |                    |     |                            |    |                              |        | Borj Qalaouiyeh                       | 3      |
|                         |     |                  |     |                    |     |                            |    |                              |        |                                       |        |

Others 96



Ref : Ministry of Public Health All reports and related decisions can be found at: <u>http://drm.pcm.gov.lb</u>

Or social media @DRM\_Lebanon



Ref : Ministry of Public Health All reports and related decisions can be found at: <u>http://drm.pcm.gov.lb</u> Or social media @DRM\_Lebanon



Ref : Ministry of Public Health All reports and related decisions can be found at: <u>http://drm.pcm.gov.lb</u>

Or social media @DRM\_Lebanon



The National Awareness Campaign to register on the Coronavirus Vaccine Platform





#### Cumulative cases per day



#### Cumulative cases by age group



Ref : Ministry of Public Health All reports and related decisions can be found at: <u>http://drm.pcm.gov.lb</u> Or social media @DRM\_Lebanon

## Ministry of Public Health

The Ministers of Public Health and Industry held a meeting with the Russian Investment Fund during their visit to Russia in the presence of the Chairman of the Board of Directors