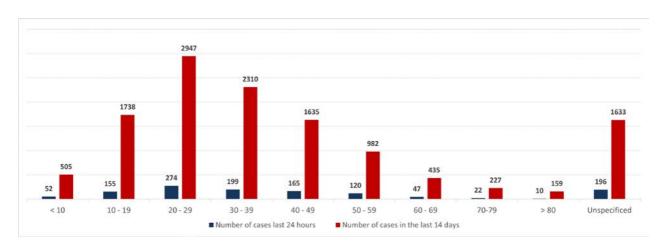

#### Cumulative cases by age group

Ref : Ministry of Public Health All reports and related decisions can be found at: <u>http://drm.pcm.gov.lb</u> Or social media @DRM\_Lebanon