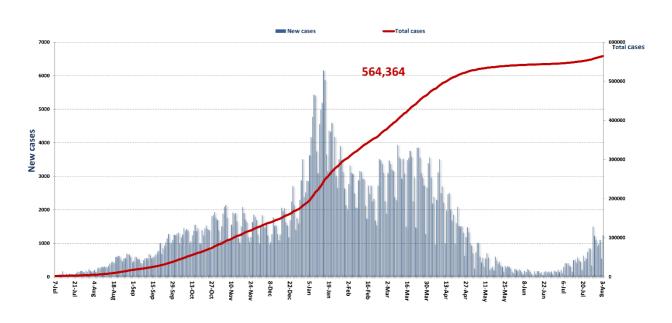

| 3      |
|                         |     |                  |     |                    |     |                            |    |                              |        |                                       |        |

Others 96



Ref : Ministry of Public Health All reports and related decisions can be found at: <u>http://drm.pcm.gov.lb</u>

Or social media @DRM\_Lebanon



Ref : Ministry of Public Health All reports and related decisions can be found at: <u>http://drm.pcm.gov.lb</u> Or social media @DRM\_Lebanon



Ref : Ministry of Public Health All reports and related decisions can be found at: <u>http://drm.pcm.gov.lb</u>

Or social media @DRM\_Lebanon



The National Awareness Campaign to register on the Coronavirus Vaccine Platform





#### Cumulative cases per day



#### Cumulative cases by age group



Ref : Ministry of Public Health All reports and related decisions can be found at: <u>http://drm.pcm.gov.lb</u> Or social media @DRM\_Lebanon

## Ministry of Public Health

The Ministers of Public Health and Industry held a meeting with the Russian Investment Fund during their visit to Russia in the presence of the Chairman of the Board of Directors of Arwan Pharmaceutical Industries in Lebanon, in preparation for concluding an agreement in the coming days between the Fund and Arwan Company to produce the Sputnik V and Sputnik Lite vaccines to secure twenty-five million Sputnik vaccines. V starting from next September until the end of the year, and one million vaccines per month from Sputnik Lite in the same period, while preserving Lebanon's right t