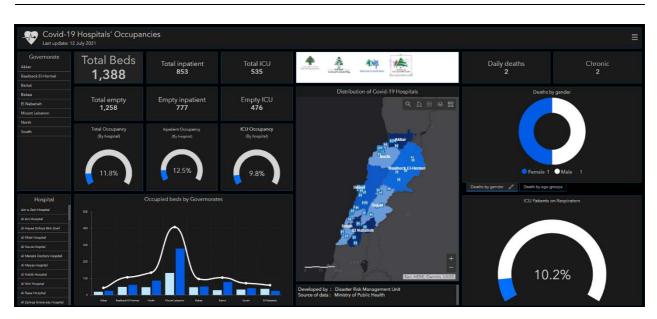

| Beirut                  | 131 | Baabda           | 247 | Maten              | 181 | Chouf                      | 41 | Zahleh                       | 14     | Tyre                                  | 119    |
|-------------------------|-----|------------------|-----|--------------------|-----|----------------------------|----|------------------------------|--------|---------------------------------------|--------|
| Ain Mraisseh            | 2   | Chiyah           | 16  | Borj Hammoud       | 16  | Naameh                     | 1  | Zahleh El Midane             | 1      | Sour                                  | 30     |
| Aub                     | 1   | Jnah             | 12  | Nabaa              | 1   | Mechref                    | 1  | Zahleh Er Rassiyeh           | 1      | Sour El Bass                          | 2      |
| Ras Beyrouth            | 11  | Bir Hassan       | 11  | Sinn Fil           | 16  | Chhim                      | 20 | Ksara                        | 2      | Bahr Ech Chemali                      | 1      |
| Manara                  | 1   | Ghbayreh         | 5   | Jisr Bacha         | 4   | Mazboud                    | 1  | Chtaura                      | 2      | Sour Er Rachidiyeh                    | 2      |
| Qreitem                 | 2   | Ain Roummaneh    | 24  | Jdaidet Matn       | 6   | Sibline                    | 1  | Taalabaya                    | 1      | Sour Maachoug                         | 3      |
| Raoucheh                | 7   | Furn Chebbak     | 11  | Baouchriyeh        | 3   | Barja                      | 1  | Jdita                        | 1      | Borj Ech Chemali                      | 9      |
| Hamra                   | 10  | Haret Hreik      | 52  | Raouda Baouchriyeh | 1   | Jiyeh                      | 1  | Qabb Elias                   | 1      | Smaiyeh                               | 3      |
| Msaitbeh                | 10  | Laylakeh         | 5   | Sadd Baouchriyeh   | 1   | Aalmane                    | 1  | Masnaa                       | 1      | Jouaiya                               | 2      |
| Mar Elias               | 4   | Borj Brajneh     | 16  | Sabtiyeh           | 2   | Ouardaniyeh                | 4  | Riyaq                        | 1      | Mjadel                                | 1      |
| Tallet Khayat           | 1   | Mreijeh          | 8   | Dekouaneh          | 16  | Joun                       | 2  | Haret El Fikani              | 1      | Ouadi Jilo                            | 2      |
| Sanayeh                 | 1   | Tahouitat Ghadir | 1   | Antelias           | 10  | Beit Ed Dine               | 3  | Terbol                       | 1      | Barich                                | 2      |
| Zarif                   | 3   | Baabda           | 26  | Manglet Mezher     | 10  | Kfar Qatra                 | 1  | Others                       | 1      | Qana                                  | 2      |
| Mazraa                  | 6   |                  | 6   | Jall Dib           | 2   | Begaata                    | 3  |                              | 8      | Maarakeh                              | 8      |
|                         | 2   | Hazmiyeh         |     |                    | 8   |                            | 1  | Beqaa Gharby<br>Ain Et Tineh | 8<br>1 | Saddigine                             | 8<br>1 |
| Basta Faouqa            |     | Yarzeh           | 1   | Naqqach            |     | Niha                       |    |                              |        | · · · · · · · · · · · · · · · · · · · | _      |
| Tariq Jdideh            | 8   | Hadath           | 30  | Zalqa              | 6   | Aleyh                      | 49 | Khirbet Qanafar              | 1      | Ain Baal                              | 3      |
| Ras Nabaa               | 4   | Louayzeh         | 1   | Dbayeh             | 8   | El Aamroussiyeh            | 3  | Baaloul                      | 4      | Bourgheliyeh                          | 1      |
| Basta Tahta             | 1   | Jamhour Louaizeh | 1   | Deir Aaoukar       | 5   | Hay Es Sellom              | 5  | Soultan Yaaqoub              | 1      | Bazouriyeh                            | 4      |
| Geitawi                 | 1   | Kfar Chima       | 4   | Mansouriyeh        | 6   | Khaldeh                    | 8  | Sohmor                       | 1      | Hanaouay                              | 2      |
| Mar Mikhayel Nahr       | 3   | Ouadi Chahrour   | 2   | Fanar              | 4   | Choueifat El Oumara        | 1  | Baalbek                      | 6      | Tayr Debba                            | 3      |
| Achrafiyeh              | 23  | Bsaba            | 2   | Ain Saadeh         | 4   | Deir Qoubel                | 1  | Baalbek                      | 3      | Arzoun                                | 1      |
| Others                  | 39  | Hlaliyeh         | 1   | Bsatine            | 1   | Aaramoun                   | 3  | Aarsal                       | 1      | Toura                                 | 1      |
| Jbeil                   | 29  | Aabadiyeh        | 1   | Bqennaya           | 1   | Bchamoun                   | 7  | Qsarnaba                     | 1      | Srifa                                 | 3      |
| Jbayl                   | 16  | Aabadiyeh Jdideh | 1   | Bsalim             | 16  | Blaybel                    | 1  | Haour Taala                  | 1      | Kneisseh                              | 2      |
| Mastita                 | 1   | Jamhour Aaraiya  | 1   | Nabay              | 2   | Aaley                      | 4  | Hermel                       | 4      | Bedias                                | 2      |
| Blat                    | 1   | Salima           | 3   | Mtayleb            | 3   | Kahhaleh                   | 4  | Ain Ej Jdideh                | 4      | Aabbassiyeh                           | 3      |
| Aamchit                 | 7   | Hammana          | 3   | Rabiyeh            | 5   | Qmatiyeh                   | 1  | Saida                        | 97     | Chabriha                              | 2      |
| Halate                  | 1   | Falougha         | 1   | Qornet Chehouane   | 3   | Soug El Gharb              | 1  | Hlaliyeh                     | 4      | Chaaitiyeh                            | 4      |
| Beit Habbag             | 1   | Others           | 2   | Raboueh            | 3   | Bhamdoun Ed Dayaa          | 3  | Miyeh Ou Miyeh               | 1      | Borj Rahhal                           | 6      |
| Qartaba                 | 1   | Zagharta         | 12  | Beit Ech Chaar     | 1   | Majdel Baana               | 4  | Ain El Heloueh               | 5      | Chihine                               | 1      |
| Others                  | 1   | Zgharta          | 12  | Dik Mehdi          | 2   | Saoufar                    | 1  | Aabra                        | 5      | Qasmiyeh                              | 1      |
|                         | 22  | laal             | 1   | Ain Aar            | 1   | Touayteh                   | 1  | Ghaziyeh                     | 2      | Henniyeh                              | 1      |
| Tripoli<br>Mina Jardins | 1   | Bsebaal          | 1   | Zakrit             | 2   | Others                     | 1  | Zeita                        | 1      | Mansouri                              | 3      |
| Qalamoun                | 6   | Bneshaai         | 1   |                    | 3   |                            |    |                              | 1      |                                       | 1      |
|                         |     |                  |     | Bikfaya            | 2   | Kesrwen                    | 76 | Kharayeb                     |        | Majdel Zoun                           |        |
| Others                  | 14  | Ehden            | 5   | Beit Chabab        |     | Jounieh Sarba              | 8  | Aadloun                      | 3      | Naqoura                               | 1      |
| Beddaoui                | 1   | Miziara          | 2   | Aatchaneh          | 2   | Jounieh Kaslik             | 4  | Insariyeh                    | 3      | Dhayra                                | 1      |
| Koura                   | 16  | Hmaiss           | 1   | Ain Et Teffaha     | 1   | Zouk Mkayel                | 9  | Loubieh                      | 3      | Others                                | 5      |
| Amioun                  | 1   | Batroun          | 6   | Qornet Hamra       | 1   | Jounieh Ghadir             | 5  | Babliyeh                     | 1      | Jezzine                               | 1      |
| Kfar Aaqqa              | 3   | Batroun          | 1   | Broummana          | 3   | Zouk Mosbeh                | 2  | Sarafand                     | 2      | Others                                | 1      |
| Bterram                 | 1   | Chikka           | 2   | Baabdat            | 2   | Adonis                     | 11 | Bissariyeh                   | 1      | Nabatieh                              | 41     |
| Kousba                  | 1   | Aabdelli         | 1   | Douar              | 2   | Jounieh Sahel Aalma        | 5  | Erkay                        | 1      | Nabatiyeh Et Tahta                    | 6      |
| Deddeh                  | 4   | Jrane El Batroun | 1   | Chouaya            | 1   | Tabarja                    | 1  | Aanqoun                      | 1      | Mazraat Kfar Jaouz                    | 1      |
| Enfeh                   | 1   | Others           | 1   | Baskinta           | 1   | Safra                      | 3  | Kfar Hatta                   | 1      | Kfar Roummane                         | 2      |
| Ras Masqa               | 1   | Akkar            | 5   | Others             | 3   | Aajaltoun                  | 5  | Kfar Melki                   | 3      | Choukine                              | 1      |
| Barsa                   | 1   | Tikrit           | 1   |                    |     | Ballouneh                  | 4  | Others                       | 59     | Habbouch                              | 2      |
| Nakhleh                 | 1   | Beino            | 1   | ]                  |     | Shayleh                    | 1  | ]                            |        | Kfar Tibnit                           | 1      |
| Others                  | 2   | Majdala          | 1   |                    |     | Jaaita                     | 1  |                              |        | Kfour                                 | 1      |
|                         |     | Qbaiyat          | 1   | 1                  |     | Ghazir                     | 1  | 1                            |        | Ain Qana                              | 1      |
|                         |     | Others           | 1   | 1                  |     | Kfar Hbab                  | 2  | 1                            |        | Roumine                               | 1      |
|                         |     | Mineh Dunieh     | 1   | 1                  |     | Chnanaair                  | 1  | 1                            |        | Houmine Et Tahta                      | 2      |
|                         |     | Minieh           | 1   | 1                  |     | Ghosta                     | 4  | 1                            |        | Toul                                  | 3      |
|                         |     |                  |     | 1                  |     | Ghidras                    | 2  | 1                            |        | Nmairiyeh                             | 1      |
|                         |     |                  |     |                    |     | Rayfoun                    | 1  | 1                            |        | Harouf                                | 3      |
|                         |     |                  |     |                    |     | Qleiaat                    | 1  | 1                            |        | Jibchit                               | 1      |
|                         |     |                  |     |                    |     | Aachqout                   | 2  |                              |        | Aadchit Ech Chgif                     | 2      |
|                         |     |                  |     |                    |     | Faytroun                   | 1  | 1                            |        | Insar                                 | 4      |
|                         |     |                  |     |                    |     | · · · ·                    | 1  | 1                            |        |                                       | -      |
|                         |     |                  |     |                    |     | Broummana<br>Ain Ed Dolhoh |    | {                            |        | Qaaqaiyet Ej Jisr                     | 1      |
|                         |     |                  |     |                    |     | Ain Ed Delbeh              | 1  | J                            |        | Sir El Gharbiyeh                      | 1      |
|                         |     |                  |     |                    |     |                            |    |                              |        | Others                                | 7      |
|                         |     |                  |     |                    |     |                            |    |                              |        | Bnt Jbeil                             | 26     |
|                         |     |                  |     |                    |     |                            |    |                              |        | Bent Jbayl                            | 1      |
|                         |     |                  |     |                    |     |                            |    |                              |        | Baraachit                             | 1      |
|                         |     |                  |     |                    |     |                            |    |                              |        | Deir Ntar                             | 1      |
|                         |     |                  |     |                    |     |                            |    |                              |        | Borj Qalaouiyeh                       | 3      |
|                         |     |                  |     |                    |     |                            |    |                              |        |                                       |        |

Others 96

Ref : Ministry of Public Health All reports and related decisions can be found at: <u>http://drm.pcm.gov.lb</u>

Or social media @DRM\_Lebanon

Ref : Ministry of Public Health All reports and related decisions can be found at: <u>http://drm.pcm.gov.lb</u> Or social media @DRM\_Lebanon