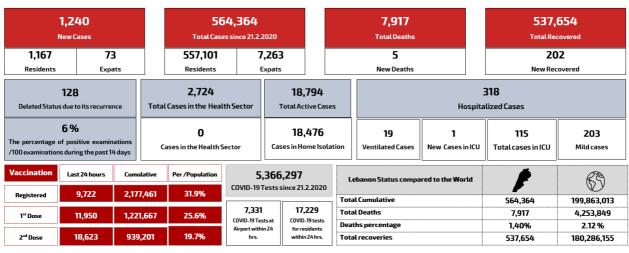

# Occupancy rate of COVID-19 Beds and Availability

For daily information on all the details of the bed's distribution availability for Covid-19 patients among all governorates and according to hospitals, kindly check the dashboard link: Computer: <u>https:/bit.ly/DRM-HospitalsOccupancy-PCPhone:https:/bit.ly/DRM-HospitalsOccupancy-Mobile</u>