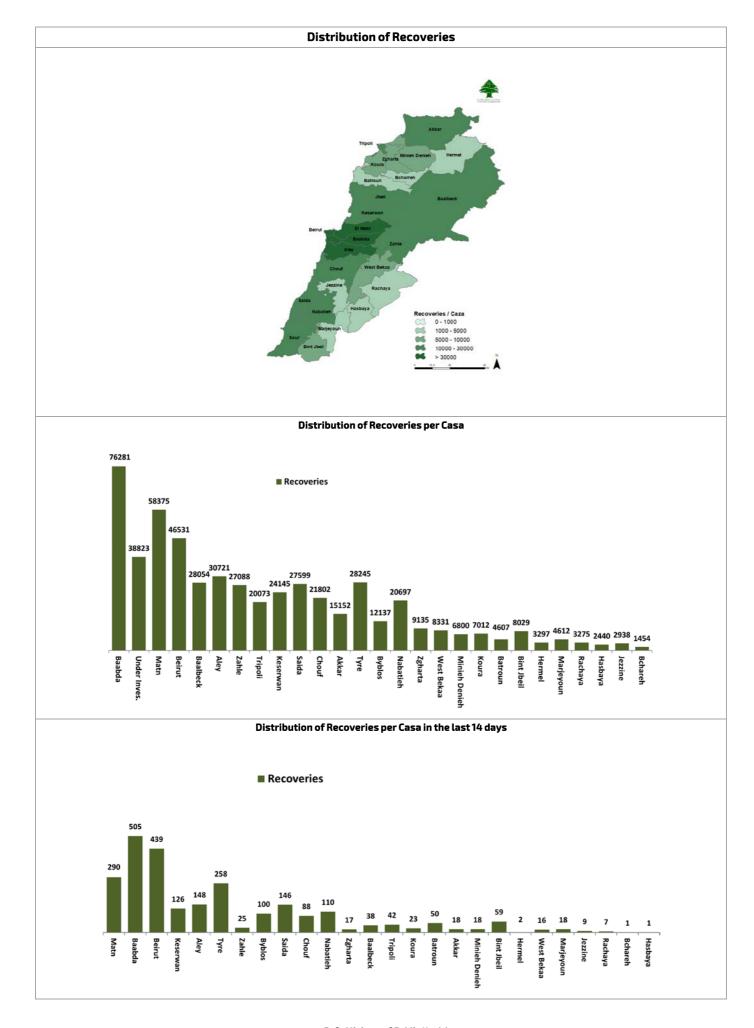

|        | Deir Ntar                             | 1      |
|                         |     |                  |     |                    |     |                            |    |                              |        | Borj Qalaouiyeh                       | 3      |
|                         |     |                  |     |                    |     |                            |    |                              |        |                                       |        |

Others 96



Ref : Ministry of Public Health All reports and related decisions can be found at: <u>http://drm.pcm.gov.lb</u>

Or social media @DRM\_Lebanon



Ref : Ministry of Public Health All reports and related decisions can be found at: <u>http://drm.pcm.gov.lb</u> Or social media @DRM\_Lebanon



Ref : Ministry of Public Health All reports and related decisions can be found at: <u>http://drm.pcm.gov.lb</u>

Or social media @DRM\_Lebanon



The National Awareness Campaign to register on the Coronavirus Vaccine Platform





#### Cumulative cases per day



#### Cumulative cases by age group



Ref : Ministry of Public Health All reports and related decisions can be found at: <u>http://drm.pcm.gov.lb</u> Or social media @DRM\_Lebanon

## Ministry of Public Health

The Ministers of Public Health and Industry held a meeting with the Russian Investment Fund during their visit to Russia in the presence of the Chairman of the Board of Directors of Arwan Pharmaceutical Industries in Lebanon, in preparation for concluding an agreement in the coming days between the Fund and Arwan Company