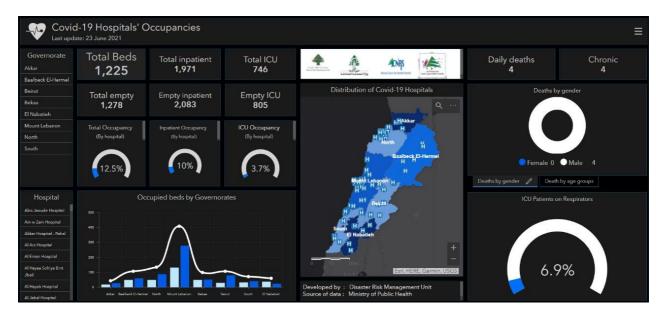

# Lebanon National Operations Room Daily Report on COVID-19



# Occupancy rate of COVID-19 Beds and Availability



For daily information on all the details of the bed's distribution availability for Covid-19 patients among all governorates and according to hospitals, kindly check the dashboard link: Computer: <u>https:/bit.ly/DRM-HospitalsOccupancy-PCPhone:https:/bit.ly/DRM-HospitalsOccupancy-Mobile</u>

## **Distribution by Villages**

| Beirut           | 61 | Baabda              | 44 | Maten            | 59 | Keserwan            | 21 | Batroun           | 1  | Jezzine            | 1  |
|------------------|----|---------------------|----|------------------|----|---------------------|----|-------------------|----|--------------------|----|
| Ain Mraisseh     | 2  | Chiyah              | 2  | Borj Hammoud     | 1  | Zouk Mkayel         | 3  | Batroun           | 1  | Ouadi Baanqoudain  | 1  |
| Ras B