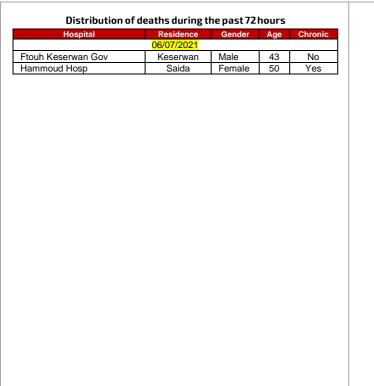

|    |
| Barja            | 1  | Choueifat El Oumara | 1  | Zakrit           | 2  | Deddeh              | 2  | Aaytit            | 2  |                    |    |
| Aalmane          | 1  | Aaramoun            | 2  | Bikfaya          | 1  | Enfeh               | 1  | Qana              | 1  |                    |    |
| Jdaideh          | 1  | Ain Aanoub          | 1  | Himlaya          | 1  | Ras Masqa           | 1  | Bazouriyeh        | 1  |                    |    |
| Zgharta          | 1  | Bdadoun             | 1  | Beit Meri        | 3  | Others              | 1  | Chabriha          | 1  |                    |    |
| Zgharta          | 1  | Bhamdoun            | 1  | Others           | 1  |                     |    |                   |    | -                  |    |













| ارة التسجيل لأخذ اللقاح المضاد لفيروس كورونا<br>بد-19)<br>Covid-19 Vaccine pre-registration   | الجمهورية اللبنانية (كوفير وأرارة الصحة                       |
|-----------------------------------------------------------------------------------------------|---------------------------------------------------------------|
| https://covax.moph.j                                                                          | gov.lb                                                        |
| اليها من بين الفئات المدرجة في القائمة أدناه<br>Please select to which category you belong an | الرجاء تحديد الفئة التي تنتمي إ<br>nong the ones listed below |
| فئات أخرى                                                                                     | عامل في القطاع الصحي