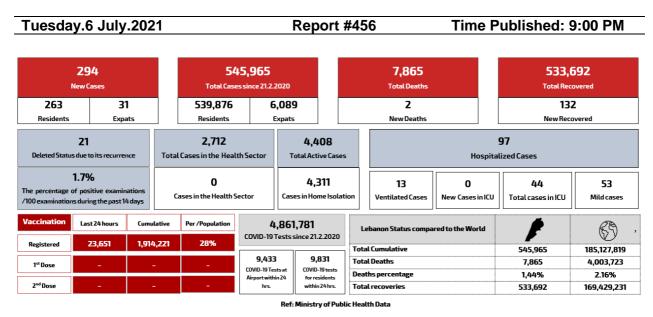

# Lebanon National Operations Room Daily Report on COVID-19



# Occupancy rate of COVID-19 Beds and Availability



For daily information on all the details of the bed's distribution availability for Covid-19 patients among all governorates and according to hospitals, kindly check the dashboard link: Computer: <u>https:/bit.ly/DRM-HospitalsOccupancy-PCPhone:https:/bit.ly/DRM-HospitalsOccupancy-Mobile</u>

## **Distribution by Villages**

| Beirut           | 61 | Baabda              | 44 | Maten            | 59 | Keserwan            | 21 | Batroun           | 1  | Jezzine            | 1  |
|------------------|----|---------------------|----|------------------|----|---------------------|----|-------------------|----|--------------------|----|
| Ain Mraisseh     | 2  | Chiyah              | 2  | Borj Hammoud     | 1  | Zouk Mkayel         | 3  | Batr