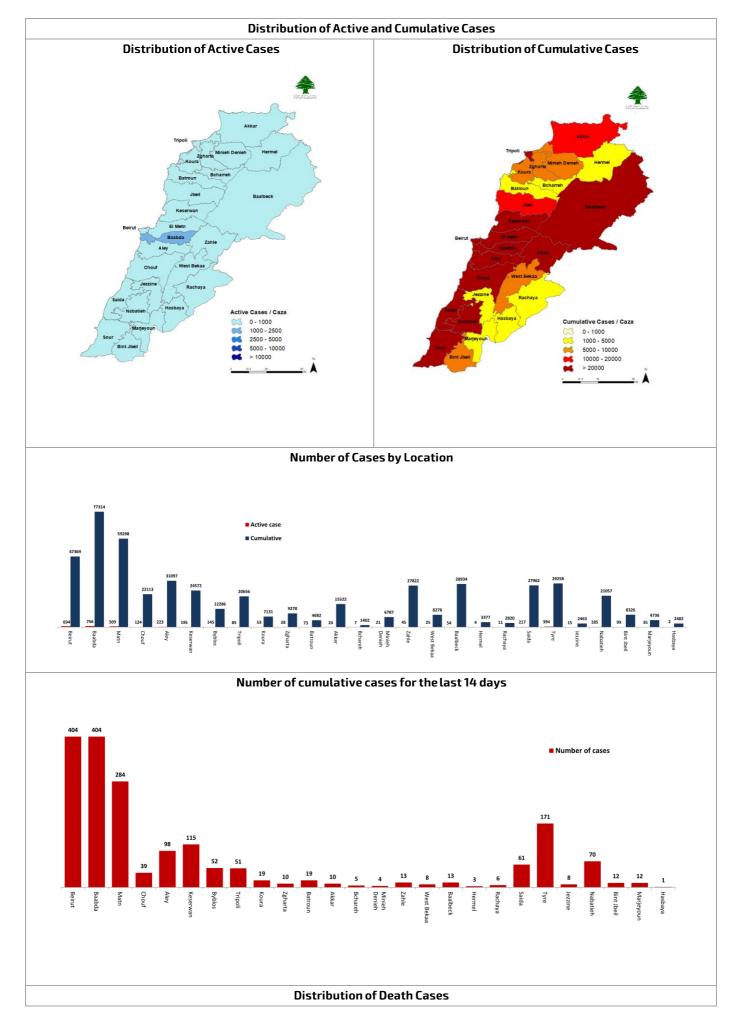

## **Distribution by Villages**

| Beirut           | 61 | Baabda              | 44 | Maten            | 59 | Keserwan            | 21 | Batroun           | 1  | Jezzine            | 1  |
|------------------|----|---------------------|----|------------------|----|---------------------|----|-------------------|----|--------------------|----|
| Ain Mraisseh     | 2  | Chiyah              | 2  | Borj Hammoud     | 1  | Zouk Mkayel         | 3  | Batroun           | 1  | Ouadi Baanqoudain  | 1  |
| Ras Beyrouth     | 3  | Jnah                | 3  | Sinn Fil         | 2  | Haret El Mir        | 1  | Akkar             | 1  | Nabatiyeh          | 11 |
| Qreitem          | 1  | Bir Hassan          | 2  | Jisr Bacha       | 2  | Ghadir              | 3  | Beit Mellat       | 1  | Nabatiyeh Et Tahta | 2  |
| Hamra            | 8  | Ghbayreh            | 3  | Jdaidet Matn     | 1  | Zouk Mosbeh         | 4  | Zahleh            | 1  | Mazraat Kfar Jaouz | 2  |
| Ain Tineh        | 1  | Ain Roummaneh       | 1  | Raouda           | 2  | Bouar               | 3  | Zahleh Karak Nouh | 1  | Ain Qana           | 1  |
| Msaitbeh         | 2  | Furn Chebbak        | 1  | Sadd Baouchriyeh | 2  | Aajaltoun           | 1  | West Bekaa        | 1  | Harouf             | 1  |
| Unesco           | 2  | Haret Hreik         | 3  | Sabtiyeh         | 3  | Jaaita              | 1  | Machghara         | 1  | Zaoutar            | 2  |
| Tallet Khayat    | 2  | Borj Brajneh        | 5  | Dekouaneh        | 11 | Ghazir              | 1  | Hermel            | 1  | Qsaibeh            | 2  |
| Zarif            | 2  | Mreijeh             | 1  | Antelias         | 4  | Rayfoun             | 1  | Hermel            | 1  | Others             | 1  |
| Mina Hosn        | 1  | Tahouitat Ghadir    | 2  | Jall Dib         | 2  | Aachqout            | 2  | Saida             | 13 | Others             | 29 |
| Mazraa           | 4  | Baabda              | 5  | Zalqa            | 1  | Mayrouba            | 1  | Hlaliyeh          | 1  |                    |    |
| Borj Abou Haidar | 4  | Hazmiyeh            | 3  | Byaqout          | 3  | Jbeil               | 4  | Haret Saida       | 1  |                    |    |
| Basta Faouqa     | 1  | Fayadiyeh           | 1  | Dbayeh           | 2  | Jbayl               | 2  | Ain El Heloueh    | 3  |                    |    |
| Tariq Jdideh     | 3  | Hadath              | 6  | Mansouriyeh      | 4  | Aamchit             | 1  | Aabra             | 1  |                    |    |
| Ras Nabaa        | 3  | Kfar Chima          | 1  | Fanar            | 3  | Others              | 1  | Ain Ed Delb       | 1  |                    |    |
| Basta Tahta      | 2  | Bsaba               | 1  | Jdideh           | 1  | Tripoli             | 12 | Insariyeh         | 1  |                    |    |
| Achrafiyeh       | 4  | Others              | 4  | Roumieh          | 1  | Trablous Ez Zeitoun | 1  | Kfar Hatta        | 3  |                    |    |
| Others           | 16 | Aley                | 8  | Bsalim           | 3  | Others              | 11 | Others            | 2  |                    |    |
| Chouf            | 4  | Choueifat El        | 1  | Rabiyeh          | 1  | Koura               | 6  | Tyr               | 15 |                    |    |
| Naameh           | 1  | Hay Es Sellom       | 1  | Beit Ech Chaar   | 2  | Amioun              | 1  | Sour              | 10 |                    |    |
| Barja            | 1  | Choueifat El Oumara | 1  | Zakrit           | 2  | Deddeh              | 2  | Aaytit            | 2  |                    |    |
| Aalmane          | 1  | Aaramoun            | 2  | Bikfaya          | 1  | Enfeh               | 1  | Qana              | 1  |                    |    |
| Jdaideh          | 1  | Ain Aanoub          | 1  | Himlaya          | 1  | Ras Masqa           | 1  | Bazouriyeh        | 1  |                    |    |
| Zgharta          | 1  | Bdadoun             | 1  | Beit Meri        | 3  | Others              | 1  | Chabriha          | 1  |                    |    |
| Zgharta          | 1  | Bhamdoun            | 1  | Others           | 1  |                     |    |                   |    | -                  |    |