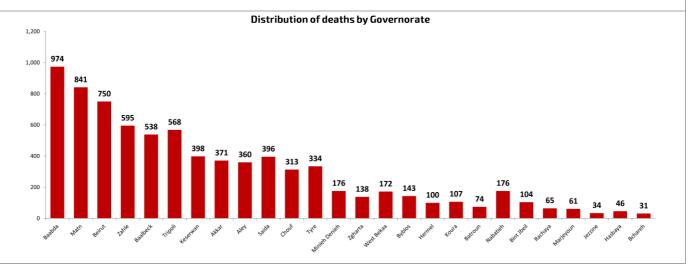

|    |
| Barja            | 1  | Choueifat El Oumara | 1  | Zakrit           | 2  | Deddeh              | 2  | Aaytit            | 2  |                    |    |
| Aalmane          | 1  | Aaramoun            | 2  | Bikfaya          | 1  | Enfeh               | 1  | Qana              | 1  |                    |    |
| Jdaideh          | 1  | Ain Aanoub          | 1  | Himlaya          | 1  | Ras Masqa           | 1  | Bazouriyeh        | 1  |                    |    |
| Zgharta          | 1  | Bdadoun             | 1  | Beit Meri        | 3  | Others              | 1  | Chabriha          | 1  |                    |    |
| Zgharta          | 1  | Bhamdoun            | 1  | Others           | 1  |                     |    |                   |    | -                  |    |













| ارة التسجيل لأخذ اللقاح المضاد لفيروس كورونا<br>بد-19)<br>Covid-19 Vaccine pre-registration   | الجمهورية اللبنانية (كوفير وأرارة الصحة                       |
|-----------------------------------------------------------------------------------------------|---------------------------------------------------------------|
| https://covax.moph.j                                                                          | gov.lb                                                        |
| اليها من بين الفئات المدرجة في القائمة أدناه<br>Please select to which category you belong an | الرجاء تحديد الفئة التي تنتمي إ<br>nong the ones listed below |
| فئات أخرى                                                                                     | عامل في القطاع الصحي