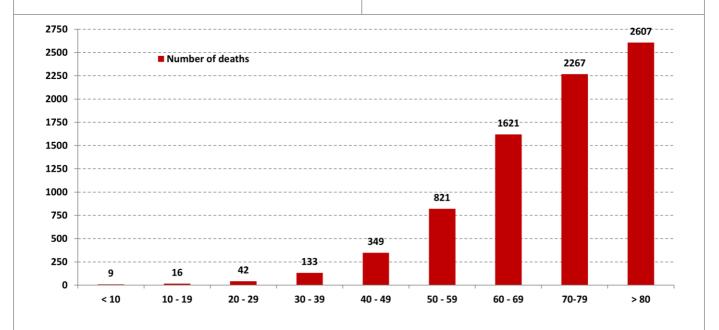

|    |
| Barja            | 1  | Choueifat El Oumara | 1  | Zakrit           | 2  | Deddeh              | 2  | Aaytit            | 2  |                    |    |
| Aalmane          | 1  | Aaramoun            | 2  | Bikfaya          | 1  | Enfeh               | 1  | Qana              | 1  |                    |    |
| Jdaideh          | 1  | Ain Aanoub          | 1  | Himlaya          | 1  | Ras Masqa           | 1  | Bazouriyeh        | 1  |                    |    |
| Zgharta          | 1  | Bdadoun             | 1  | Beit Meri        | 3  | Others              | 1  | Chabriha          | 1  |                    |    |
| Zgharta          | 1  | Bhamdoun            | 1  | Others           | 1  |                     |    |                   |    | -                  |    |













| ارة التسجيل لأخذ اللقاح المضاد لفيروس كورونا<br>بد-19)<br>Covid-19 Vaccine pre-registration   | الجمهورية اللبنانية (كوفير وأرارة الصحة                       |
|-----------------------------------------------------------------------------------------------|---------------------------------------------------------------|
| https://covax.moph.j                                                                          | gov.lb                                                        |
| اليها من بين الفئات المدرجة في القائمة أدناه<br>Please select to which category you belong an | الرجاء تحديد الفئة التي تنتمي إ<br>nong the ones listed below |
| فئات أخرى                                                                                     | عامل في القطاع الصحي