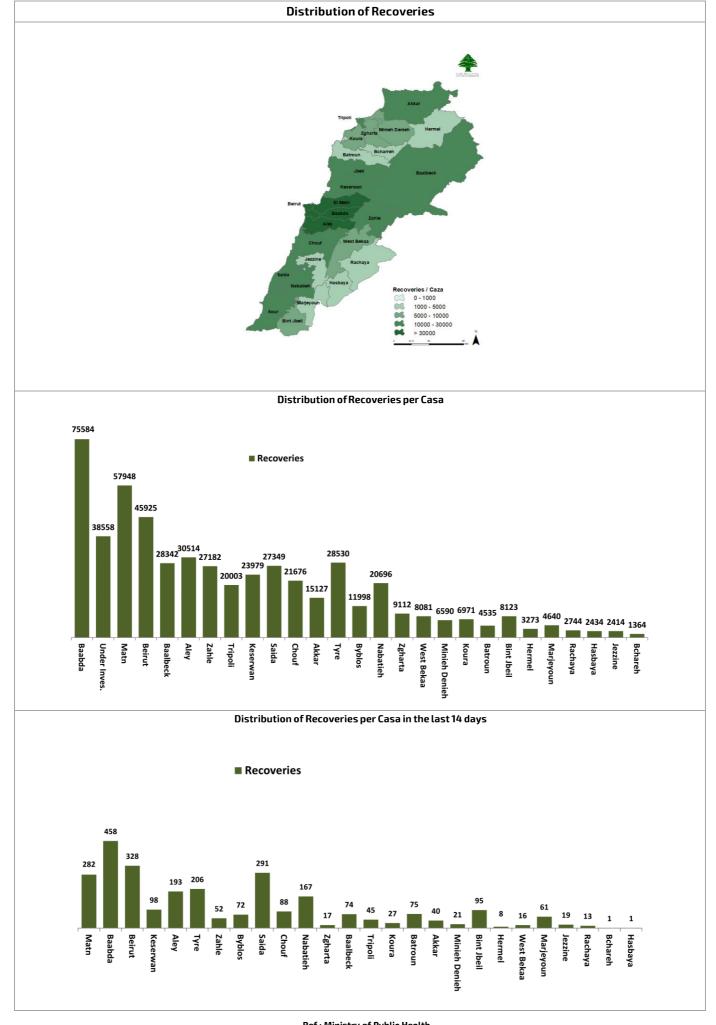

## **Distribution by Villages**

| Beirut           | 61 | Baabda              | 44 | Maten            | 59 | Keserwan            | 21 | Batroun           | 1  | Jezzine            | 1  |
|------------------|----|---------------------|----|------------------|----|---------------------|----|-------------------|----|--------------------|----|
| Ain Mraisseh     | 2  | Chiyah              | 2  | Borj Hammoud     | 1  | Zouk Mkayel         | 3  | Batroun           | 1  | Ouadi Baanqoudain  | 1  |
| Ras Beyrouth     | 3  | Jnah                | 3  | Sinn Fil         | 2  | Haret El Mir        | 1  | Akkar             | 1  | Nabatiyeh          | 11 |
| Qreitem          | 1  | Bir Hassan          | 2  | Jisr Bacha       | 2  | Ghadir              | 3  | Beit Mellat       | 1  | Nabatiyeh Et Tahta | 2  |
| Hamra            | 8  | Ghbayreh            | 3  | Jdaidet Matn     | 1  | Zouk Mosbeh         | 4  | Zahleh            | 1  | Mazraat Kfar Jaouz | 2  |
| Ain Tineh        | 1  | Ain Roummaneh       | 1  | Raouda           | 2  | Bouar               | 3  | Zahleh Karak Nouh | 1  | Ain Qana           | 1  |
| Msaitbeh         | 2  | Furn Chebbak        | 1  | Sadd Baouchriyeh | 2  | Aajaltoun           | 1  | West Bekaa        | 1  | Harouf             | 1  |
| Unesco           | 2  | Haret Hreik         | 3  | Sabtiyeh         | 3  | Jaaita              | 1  | Machghara         | 1  | Zaoutar            | 2  |
| Tallet Khayat    | 2  | Borj Brajneh        | 5  | Dekouaneh        | 11 | Ghazir              | 1  | Hermel            | 1  | Qsaibeh            | 2  |
| Zarif            | 2  | Mreijeh             | 1  | Antelias         | 4  | Rayfoun             | 1  | Hermel            | 1  | Others             | 1  |
| Mina Hosn        | 1  | Tahouitat Ghadir    | 2  | Jall Dib         | 2  | Aachqout            | 2  | Saida             | 13 | Others             | 29 |
| Mazraa           | 4  | Baabda              | 5  | Zalqa            | 1  | Mayrouba            | 1  | Hlaliyeh          | 1  |                    |    |
| Borj Abou Haidar | 4  | Hazmiyeh            | 3  | Byaqout          | 3  | Jbeil               | 4  | Haret Saida       | 1  |                    |    |
| Basta Faouqa     | 1  | Fayadiyeh           | 1  | Dbayeh           | 2  | Jbayl               | 2  | Ain El Heloueh    | 3  |                    |    |
| Tariq Jdideh     | 3  | Hadath              | 6  | Mansouriyeh      | 4  | Aamchit             | 1  | Aabra             | 1  |                    |    |
| Ras Nabaa        | 3  | Kfar Chima          | 1  | Fanar            | 3  | Others              | 1  | Ain Ed Delb       | 1  |                    |    |
| Basta Tahta      | 2  | Bsaba               | 1  | Jdideh           | 1  | Tripoli             | 12 | Insariyeh         | 1  |                    |    |
| Achrafiyeh       | 4  | Others              | 4  | Roumieh          | 1  | Trablous Ez Zeitoun | 1  | Kfar Hatta        | 3  |                    |    |
| Others           | 16 | Aley                | 8  | Bsalim           | 3  | Others              | 11 | Others            | 2  |                    |    |
| Chouf            | 4  | Choueifat El        | 1  | Rabiyeh          | 1  | Koura               | 6  | Tyr               | 15 |                    |    |
| Naameh           | 1  | Hay Es Sellom       | 1  | Beit Ech Chaar   | 2  | Amioun              | 1  | Sour              | 10 |                    |    |
| Barja            | 1  | Choueifat El Oumara | 1  | Zakrit           | 2  | Deddeh              | 2  | Aaytit            | 2  |                    |    |
| Aalmane          | 1  | Aaramoun            | 2  | Bikfaya          | 1  | Enfeh               | 1  | Qana              | 1  |                    |    |
| Jdaideh          | 1  | Ain Aanoub          | 1  | Himlaya          | 1  | Ras Masqa           | 1  | Bazouriyeh        | 1  |                    |    |
| Zgharta          | 1  | Bdadoun             | 1  | Beit Meri        | 3  | Others              | 1  | Chabriha          | 1  |                    |    |
| Zgharta          | 1  | Bhamdoun            | 1  | Others           | 1  |                     |    |                   |    | -                  |    |