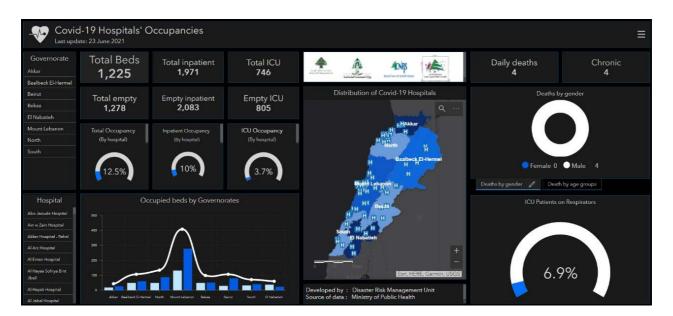

# Distribution of Recoveries Askar Tripoli Egharren Bahrun Bahrun Bahrun Bahrun Banback Koserwan Berrut Banback Kaserwan Banback Aleg

eries / Caza 0 - 1000 1000 - 5000 5000 - 10000 10000 - 30000

#### Distribution of Recoveries per Casa in the last 14 days