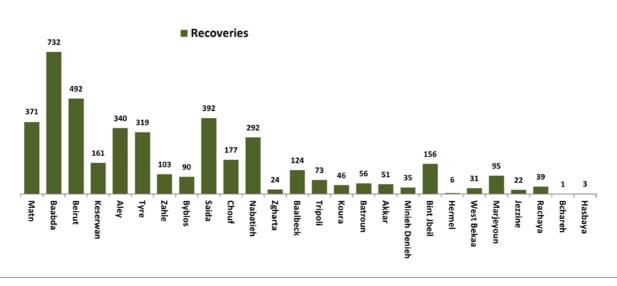

# Distribution of Recoveries Askar Tripoli Egharren Bahrun Bahrun Bahrun Bahrun Banback Koserwan Berrut Banback Kaserwan Banback Aleg

eries / Caza 0 - 1000 1000 - 5000 5000 - 10000 10000 - 30000

#### Distribution of Recoveries per Casa in the last 14 days