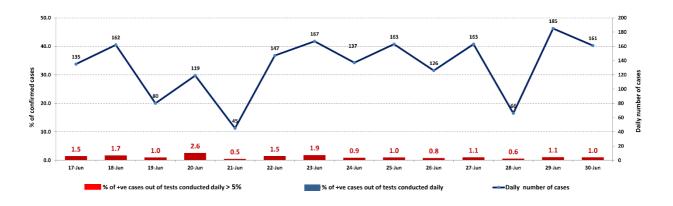

#### The percentage of positive cases out of the number of daily checks during the past 14 days