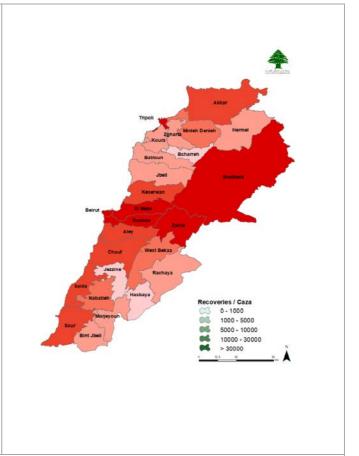

# Distribution of Recoveries Askar Tripoli Egharren Bahrun Bahrun Bahrun Bahrun Banback Koserwan Berrut Banback Kaserwan Banback Aleg

eries / Caza 0 - 1000 1000 - 5000 5000 - 10000 10000 - 30000

#### Distribution of Recoveries per Casa in the last 14 days