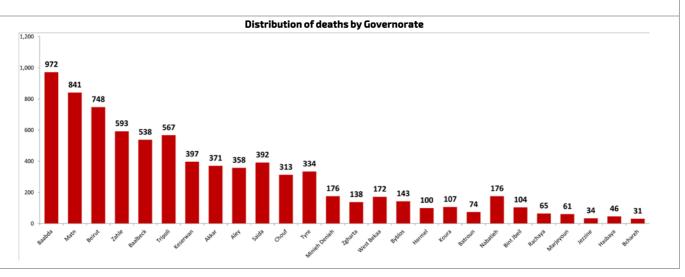

#### Distribution of deaths during the past 72 hours

| Hospital         | Residence  | Gender | Age | Chronic |
|------------------|------------|--------|-----|---------|
|                  | 30/06/2021 |        |     |         |
| Ragheb Harb Hosp | Tyr        | Female | 48  | No      |
| Al Makassed Hosp | Beirut     | Male   | 52  | Yes     |
| Hammoud Hosp     | Saida      | Female | 64  | Yes     |