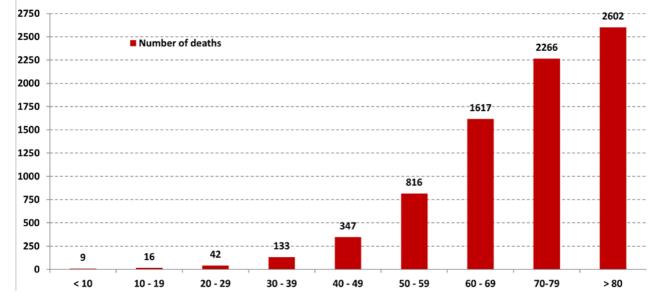

#### Distribution of deaths during the past 72 hours

| Hospital         | Residence  | Gender | Age | Chronic |
|------------------|------------|--------|-----|---------|
|                  | 30/06/2021 |        |     |         |
| Ragheb Harb Hosp | Tyr        | Female | 48  | No      |
| Al Makassed Hosp | Beirut     | Male   | 52  | Yes     |
| Hammoud Hosp     | Saida      | Female | 64  | Yes     |