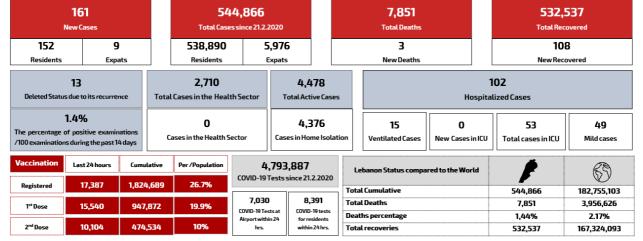

## Occupancy rate of COVID-19 Beds and Availability

For daily information on all the details of the bed's distribution availability for Covid-19 patients among all governorates and according to hospitals, kindly check the dashboard link:

Computer: https://bit.ly/DRM-HospitalsOccupancy-PCPhone: https://bit.ly/DRM-HospitalsOccupancy-Mobile