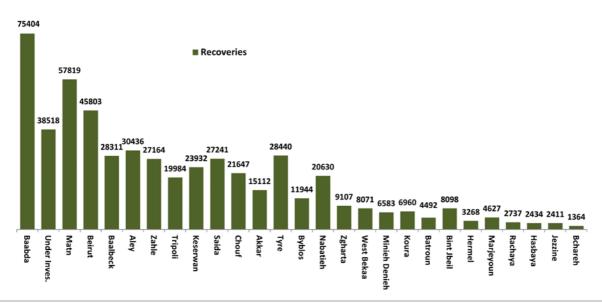

# Distribution of Recoveries Askar Tripoli Egharren Bahrun Bahrun Bahrun Bahrun Banback Koserwan Berrut Banback Kaserwan Banback Aleg

eries / Caza 0 - 1000 1000 - 5000 5000 - 10000 10000 - 30000

#### Distribution of Recoveries per Casa in the last 14 days