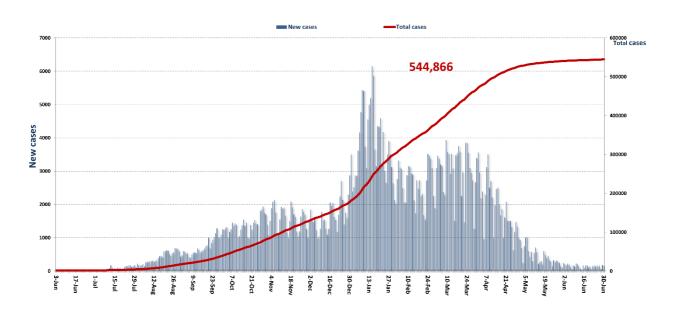

|
|        | مستشفى سيدة لبنان جونية           | 09/644644                        |
|        | مستشفى بعبدا الجامعي الحكومي      |                                  |
|        | مركز برج البراجنة الطبي - الرادوف | 01/469114 - 01/469115            |
|        | مستشفى مار مخائيل - عمشيت         |                                  |
|        | مستشفى الرسول الأعظم              |                                  |
|        | مستشفى عين وزين                   | 81/903891 - 05/509 001 Ext: 5960 |
|        | مستشفى المعونات جبيل              |                                  |
|        | مستشفى سبلين الحكومي              |                                  |

#### The percentage of positive cases out of the number of daily checks during the past 14 days



## Cumulative cases per day



#### Age-Specific Cumulative Incidence rate (/100000)



#### Decisions and actions taken during the past 48 hours

#### **Ministry of Public Health**

The Minister of Public Health received MP Mustafa Hussein at the head of a delegation from the regions of Mashta Hassan and Mashta Hammoud, where the research dealt with the issue of establishing an emergency hospital in Akkar.

The Minister of Public Health received MP Edkar Traboulsi, who explained in a statement that he briefed Minister Hassan on the difficulties that citizens face when entering some private hospitals that refuse to cover patients at the ministry's expense.

The Minister of Public Health chaired a meeting at the Ministry of Public Health with the Syndicate of Private Hospital Owners, during which a discussion on the se