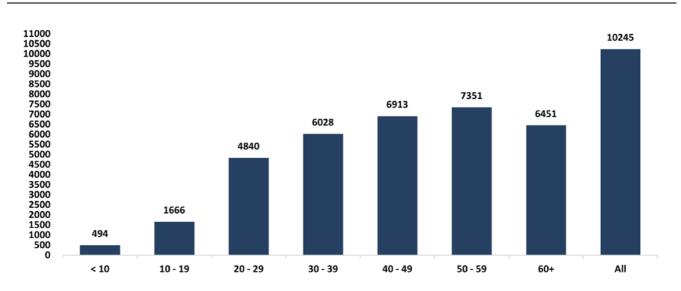

| 09/644644                        |
|        | مستشفى بعبدا الجامعي الحكومي      |                                  |
|        | مركز برج البراجنة الطبي - الرادوف | 01/469114 - 01/469115            |
|        | مستشفى مار مخائيل - عمشيت         |                                  |
|        | مستشفى الرسول الأعظم              |                                  |
|        | مستشفى عين وزين                   | 81/903891 - 05/509 001 Ext: 5960 |
|        | مستشفى المعونات جبيل              |                                  |
|        | مستشفى سبلين الحكومي              |                                  |

#### The percentage of positive cases out of the number of daily checks during the past 14 days



## Cumulative cases per day



#### Age-Specific Cumulative Incidence rate (/100000)



#### Decisions and actions taken during the past 48 hours

#### **Ministry of Public Health**

The Minister of Public Health received MP Mustafa Hussein at the head of a delegation from the regions of Mashta Hassan and Mashta Hammoud, where the research dealt with the issue of establishing an emergency hospital in Akkar.

The Minister of Public Health received MP Edkar Traboulsi, who explained in a statement that he briefed Minister Hassan on the difficulties that citizens face when entering some private hospitals that refuse to cover patients at the ministry's expense.

The Minister of Public Health chaired a meeting at the Ministry of Public Health with the Syndicate of Private Hospital Owners, during which a discussion on the sector's challenges and a discussion of the horizon for the