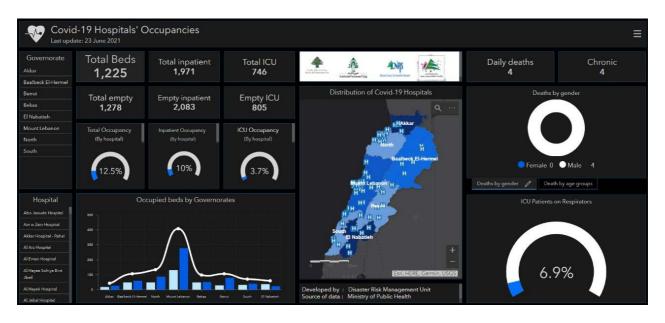

# Occupancy rate of COVID-19 Beds and Availability

For daily information on all the details of the bed's distribution availability for Covid-19 patients among all governorates and according to hospitals, kindly check the dashboard link:

Computer: https://bit.ly/DRM-HospitalsOccupancy-PCPhone:https://bit.ly/DRM-HospitalsOccupancy-Mobile