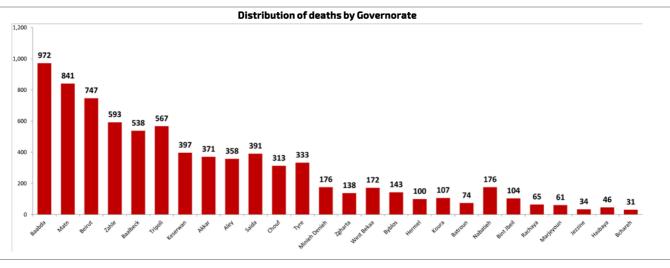

four            | 1        | El Qoubbeh         | 1  | Bazouriyeh      | 1  |            |   |        |    |
| Aaley               | 2  |                  | <u> </u> | Mina               | 2  | Hanaouay        | 1  |            |   |        |    |
|                     | •  | _                |          |                    | •  | Majdel Zoun     | 1  | 1          |   |        |    |



# Distribution of deaths during the past 72 hours

| Hospital         | Residence  | Gender | Age | Chronic |
|------------------|------------|--------|-----|---------|
|                  | 29/06/2021 |        |     |         |
| Rasoul Al Aazam  | Baabda     | Female | 62  | Yes     |
| Jezzine Gov Hosp | Jezzine    | Male   | 74  | Yes     |
| Hammoud Hosp     | Saida      | Male   | 82  | Yes     |











eries / Caza 0 - 1000 1000 - 5000 5000 - 10000 10000 - 30000



# Distribution of Recoveries per Casa in the last 14 days



#### The online platform for registering the taking of the Coronavirus vaccine



#### The National Awareness Campaign on the Coronavirus Vaccine



# The percentage of positive cases out of the number of daily checks during the past 14 days



# Cumulative cases per day



# Age-Specific Cumulative Incidence rate (/100000)



#### Decisions and actions taken during the past 48 hours

### **Ministry of Public Health**

The Ministry of Public Health denied that it had issued any statement about the registration of the first infection with the Indian mutant of the Corona virus, and also confirmed that everything that is being circulated in this field is untrue, s