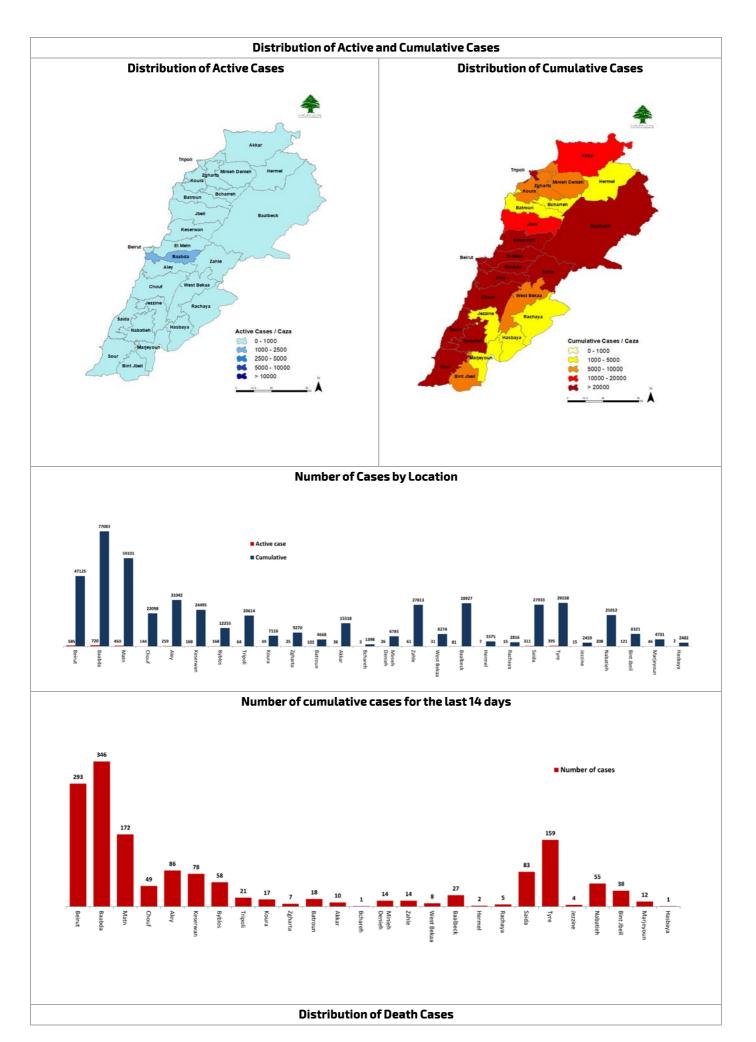

# **Distribution by Villages**

| Beirut              | 47 | Baabda           | 37       | Maten              | 24 | Koura           | 2  | Nabatiyeh  | 3 | Others | 21 |
|---------------------|----|------------------|----------|--------------------|----|-----------------|----|------------|---|--------|----|
| Ain Mraisseh        | 5  | Jnah             | 3        | Sinn Fil           | 1  | Kousba          | 1  | Ain Qana   | 2 |        |    |
| Aub                 | 2  | Bir Hassan       | 2        | Jisr Bacha         | 2  | Barsa           | 1  | Insar      | 1 |        |    |
| Ras Beyrouth        | 2  | Ghbayreh         | 3        | Jdaidet Matn       | 1  | Akkar           | 2  | Bent Jbeil | 3 |        |    |
| Qreitem             | 1  | Ain Roummaneh    | 1        | Raouda Baouchriyeh | 4  | Mrah Aakkar     | 1  | Hariss     | 1 |        |    |
| Raoucheh            | 1  | Haret Hreik      | 9        | Sabtiyeh           | 1  | Rahbeh          | 1  | Qalaouiyeh | 2 |        |    |
| Hamra               | 11 | Borj Brajneh     | 2        | Dekouaneh          | 2  | Danniyeh        | 1  | Hasbaya    | 1 |        |    |
| Msaitbeh            | 3  | Mreijeh          | 1        | Jall Dib           | 2  | Sir Ed Danniyeh | 1  | Ain Qinia  | 1 |        |    |
| Mar Elias           | 1  | Tahouitat Ghadir | 2        | Zalqa              | 2  | Baalbeck        | 1  |            |   | -      |    |
| Tallet Khayat       | 2  | Hazmiyeh         | 1        | Dbayeh             | 2  | Nabi Chit       | 1  |            |   |        |    |
| Basta Faouqa        | 2  | Hadath           | 7        | Fanar              | 2  | Saida           | 6  |            |   |        |    |
| Tariq Jdideh        | 3  | Ouadi Chahrour   | 1        | Ain Saadeh         | 1  | Qennarit        | 1  |            |   |        |    |
| Ras Nabaa           | 2  | Chouit           | 1        | Beit Kekko         | 1  | Kharayeb        | 1  |            |   |        |    |
| Achrafiyeh          | 5  | Rouayssat Salima | 1        | Bikfaya            | 1  | Zrariyeh        | 1  |            |   |        |    |
| Others              | 7  | Others           | 3        | Aaraar             | 1  | Aadloun         | 1  |            |   |        |    |
| Aley                | 10 | Keserwan         | 8        | Others             | 1  | Sarafand        | 1  |            |   |        |    |
| Choueifat           | 1  | Zouk Mkayel      | 1        | Chouf              | 6  | Others          | 1  |            |   |        |    |
| Hay Es Sellom       | 1  | Zouk Mosbeh      | 2        | Chhim              | 4  | Tyr             | 10 |            |   |        |    |
| Khaldeh             | 2  | Haret Sakhr      | 1        | Ketermaya          | 1  | Sour            | 5  |            |   |        |    |
| Choueifat El Oumara | 1  | Ballouneh        | 2        | Batloun            | 1  | Aaytit          | 1  |            |   |        |    |
| Aaramoun            | 2  | Kfar Hbab        | 1        | Tripoli            | 3  | Ain Baal        | 1  |            |   |        |    |
| Bchamoun            | 1  | Kfour            | 1        | El Qoubbeh         | 1  | Bazouriyeh      | 1  |            |   |        |    |
| Aaley               | 2  |                  | <u> </u> | Mina               | 2  | Hanaouay        | 1  |            |   |        |    |
|                     | •  | _                |          |                    | •  | Majdel Zoun     | 1  | 1          |   |        |    |