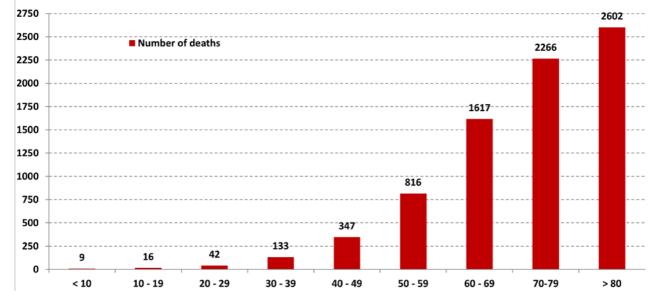

Kfour            | 1        | El Qoubbeh         | 1  | Bazouriyeh      | 1  |            |   |        |    |
| Aaley               | 2  |                  | <u> </u> | Mina               | 2  | Hanaouay        | 1  |            |   |        |    |
|                     | •  | _                |          |                    | •  | Majdel Zoun     | 1  | 1          |   |        |    |



# Distribution of deaths during the past 72 hours

| Hospital         | Residence  | Gender | Age | Chronic |
|------------------|------------|--------|-----|---------|
|                  | 29/06/2021 |        |     |         |
| Rasoul Al Aazam  | Baabda     | Female | 62  | Yes     |
| Jezzine Gov Hosp | Jezzine    | Male   | 74  | Yes     |
| Hammoud Hosp     | Saida      | Male   | 82  | Yes     |











eries / Caza 0 - 1000 1000 - 5000 5000 - 10000 10000 - 30000



# Distribution of Recoveries per Casa in the last 14 days



#### The online platform for registering the taking of the Coronavirus vaccine



#### The National Awareness Campaign on the Coronavirus Vaccine



# The percentage of positive cases out of the number of daily checks during the past 14 days



# Cumulative cases per day



# Age-Specific Cumulative Incidence rate (/100000)



#### Decisions and actions taken during the past 48 hours

### **Ministry of Public Health**

The Ministry of Public Health denied that it had issued any statement about the registration of the first infection with the Indian mutant of the Corona virus, and also confirmed that everything that is being circulated in this field is untrue,