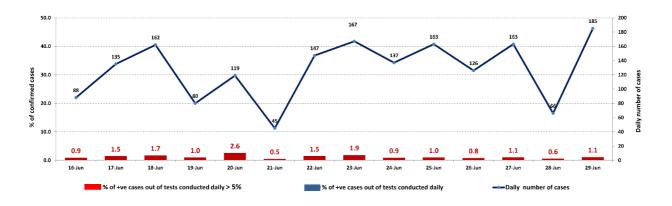

# The percentage of positive cases out of the number of daily checks during the past 14 days