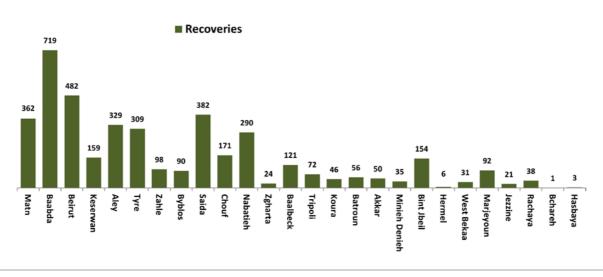

| 2  |                  | <u> </u> | Mina               | 2  | Hanaouay        | 1  |            |   |        |    |
|                     | •  | _                |          |                    | •  | Majdel Zoun     | 1  | 1          |   |        |    |



# Distribution of deaths during the past 72 hours

| Hospital         | Residence  | Gender | Age | Chronic |
|------------------|------------|--------|-----|---------|
|                  | 29/06/2021 |        |     |         |
| Rasoul Al Aazam  | Baabda     | Female | 62  | Yes     |
| Jezzine Gov Hosp | Jezzine    | Male   | 74  | Yes     |
| Hammoud Hosp     | Saida      | Male   | 82  | Yes     |











eries / Caza 0 - 1000 1000 - 5000 5000 - 10000 10000 - 30000



# Distribution of Recoveries per Casa in the last 14 days



#### The online platform for registering the taking of the Coronavirus vaccine



#### The National Awareness Campaign on the Coronavirus Vaccine



# The percentage of positive cases out of the number of daily checks during the past 14 days



# Cumulative cases per day



# Age-Specific Cumulative Incidence rate (/100000)



#### Decisions and actions taken during the past 48 hours

### **Ministry of Public Health**

The Ministry of Public Health denied that it had issued any statement about the registration of the first infection with the Indian mutant of the Corona virus, and also confirmed that everything that is being circulated in this field is untrue, stressing that, since the beginning of the pandemic, it has been working to inform citizens of any development related to the spre