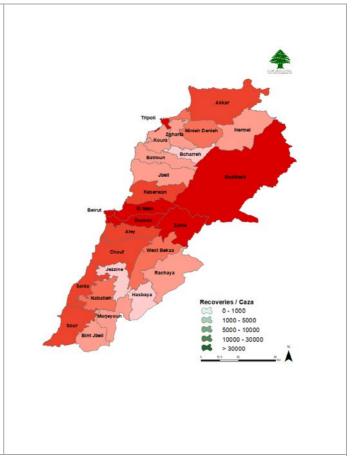

eries / Caza 0 - 1000 1000 - 5000 5000 - 10000 10000 - 30000

# Distribution of Recoveries per Casa in the last 14 days