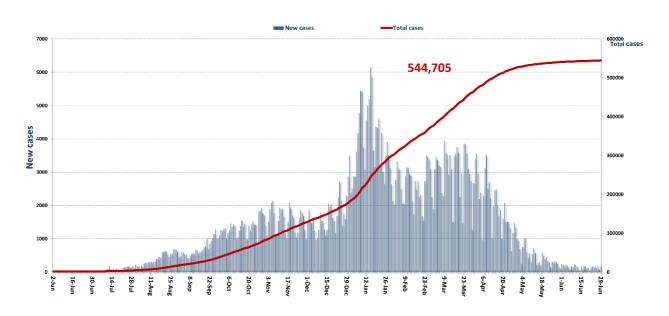

of deaths during the past 72 hours

| Hospital         | Residence  | Gender | Age | Chronic |
|------------------|------------|--------|-----|---------|
|                  | 29/06/2021 |        |     |         |
| Rasoul Al Aazam  | Baabda     | Female | 62  | Yes     |
| Jezzine Gov Hosp | Jezzine    | Male   | 74  | Yes     |
| Hammoud Hosp     | Saida      | Male   | 82  | Yes     |











eries / Caza 0 - 1000 1000 - 5000 5000 - 10000 10000 - 30000



# Distribution of Recoveries per Casa in the last 14 days



#### The online platform for registering the taking of the Coronavirus vaccine



#### The National Awareness Campaign on the Coronavirus Vaccine



# The percentage of positive cases out of the number of daily checks during the past 14 days



# Cumulative cases per day



# Age-Specific Cumulative Incidence rate (/100000)



#### Decisions and actions taken during the past 48 hours

### **Ministry of Public Health**

The Ministry of Public Health denied that it had issued any statement about the registration of the first infection with the Indian mutant of the Corona virus, and also confirmed that everything that is being circulated in this field is untrue, stressing that, since the beginning of the pandemic, it has been working to inform citizens of any development related to the spread of infection through official statements, not via social media.

#### **Lebanese Red Cross**

| Cases that have     | The number of PCR assays | The number of people    | The number of      | The number of        |
|---------------------|--------------------------|-------