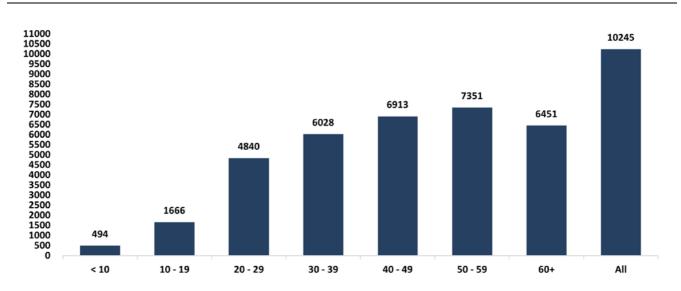

| Residence  | Gender | Age | Chronic |
|------------------|------------|--------|-----|---------|
|                  | 29/06/2021 |        |     |         |
| Rasoul Al Aazam  | Baabda     | Female | 62  | Yes     |
| Jezzine Gov Hosp | Jezzine    | Male   | 74  | Yes     |
| Hammoud Hosp     | Saida      | Male   | 82  | Yes     |











eries / Caza 0 - 1000 1000 - 5000 5000 - 10000 10000 - 30000



# Distribution of Recoveries per Casa in the last 14 days



#### The online platform for registering the taking of the Coronavirus vaccine



#### The National Awareness Campaign on the Coronavirus Vaccine



# The percentage of positive cases out of the number of daily checks during the past 14 days



# Cumulative cases per day



# Age-Specific Cumulative Incidence rate (/100000)



#### Decisions and actions taken during the past 48 hours

### **Ministry of Public Health**

The Ministry of Public Health denied that it had issued any statement about the registration of the first infection with the Indian mutant of the Corona virus, and also confirmed that everything that is being circulated in this field is untrue, stressing that, since the beginning of the pandemic, it has been working to inform citizens of any development related to the spread of infection through official statements, not via social media.

#### **Lebanese Red Cross**

| Cases that have     | The number of PCR assays | The number of people    | The number of      | The number of        |
|---------------------|--------------------------|-------------------------|--------------------|--------------