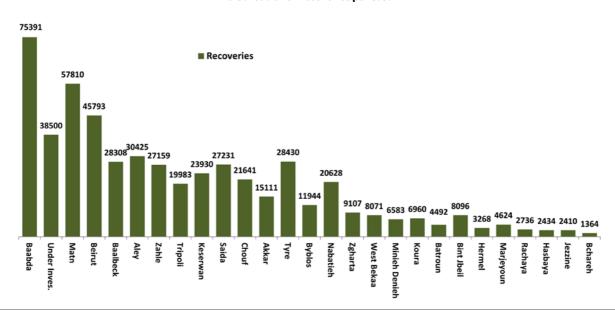

| 1  |            |   |        |    |
| Aaley               | 2  |                  | <u> </u> | Mina               | 2  | Hanaouay        | 1  |            |   |        |    |
|                     | •  | _                |          |                    | •  | Majdel Zoun     | 1  | 1          |   |        |    |



# Distribution of deaths during the past 72 hours

| Hospital         | Residence  | Gender | Age | Chronic |
|------------------|------------|--------|-----|---------|
|                  | 29/06/2021 |        |     |         |
| Rasoul Al Aazam  | Baabda     | Female | 62  | Yes     |
| Jezzine Gov Hosp | Jezzine    | Male   | 74  | Yes     |
| Hammoud Hosp     | Saida      | Male   | 82  | Yes     |











eries / Caza 0 - 1000 1000 - 5000 5000 - 10000 10000 - 30000



# Distribution of Recoveries per Casa in the last 14 days



#### The online platform for registering the taking of the Coronavirus vaccine



#### The National Awareness Campaign on the Coronavirus Vaccine



# The percentage of positive cases out of the number of daily checks during the past 14 days



# Cumulative cases per day



# Age-Specific Cumulative Incidence rate (/100000)



#### Decisions and actions taken during the past 48 hours

### **Ministry of Public Health**

The Ministry of Public Health denied that it had issued any statement about the registration of the first infection with the Indian mutant of the Corona virus, and also confirmed that everything that is being circulated in this field is untrue, stressing that, since the beginning of the pandemic, it has been work