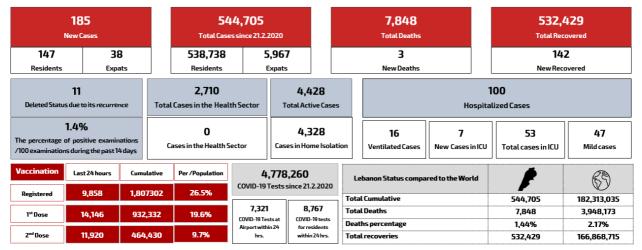

# Lebanon National Operations Room Daily Report on COVID-19

Tuesday.29 June.2021 Report #450 Time Published: 8:30 PM

Ref: Ministry of Public Health Data