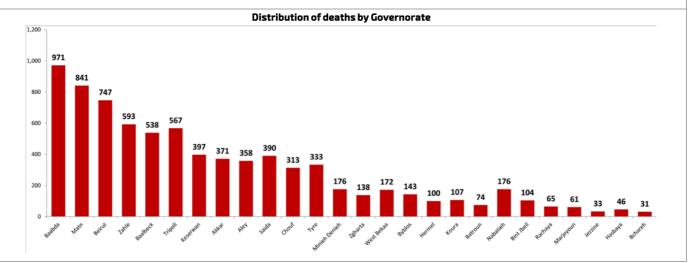

| Distribution of deaths during the past 72 hours |                         |        |     |         |  |  |  |
|-------------------------------------------------|-------------------------|--------|-----|---------|--|--|--|
| Hospital                                        | Residence               | Gender | Age | Chronic |  |  |  |
|                                                 | <mark>27/06/2021</mark> |        |     |         |  |  |  |
| Rasoul Al Aazam                                 | Baabda                  | Male   | 86  | No      |  |  |  |
| Tripoli Gov Hosp                                | Tripoli                 | Female | 66  | Yes     |  |  |  |
| · · ·                                           | 28/06/2021              |        |     |         |  |  |  |
| Hammoud Hosp                                    | Saida                   | Male   | 66  | Yes     |  |  |  |
| Bahman Hosp                                     | Baabda                  | Female | 90  | Yes     |  |  |  |