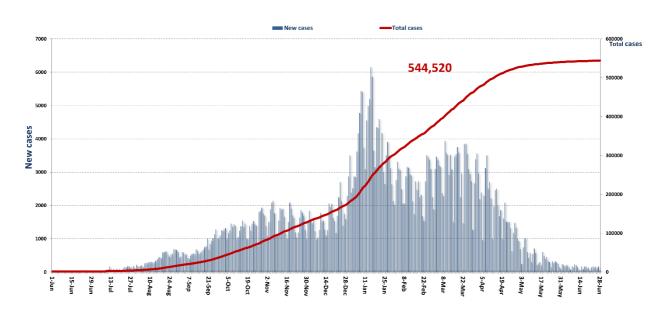

## Lebanon National Operations Room Daily Report on COVID-19

| Monday.28 June.2021<br>(Data for Saturday & Sunday) | Report #449 | Time Published: 8:00 PM |
|-----------------------------------------------------|-------------|-------------------------|
|                                                     |             |                         |