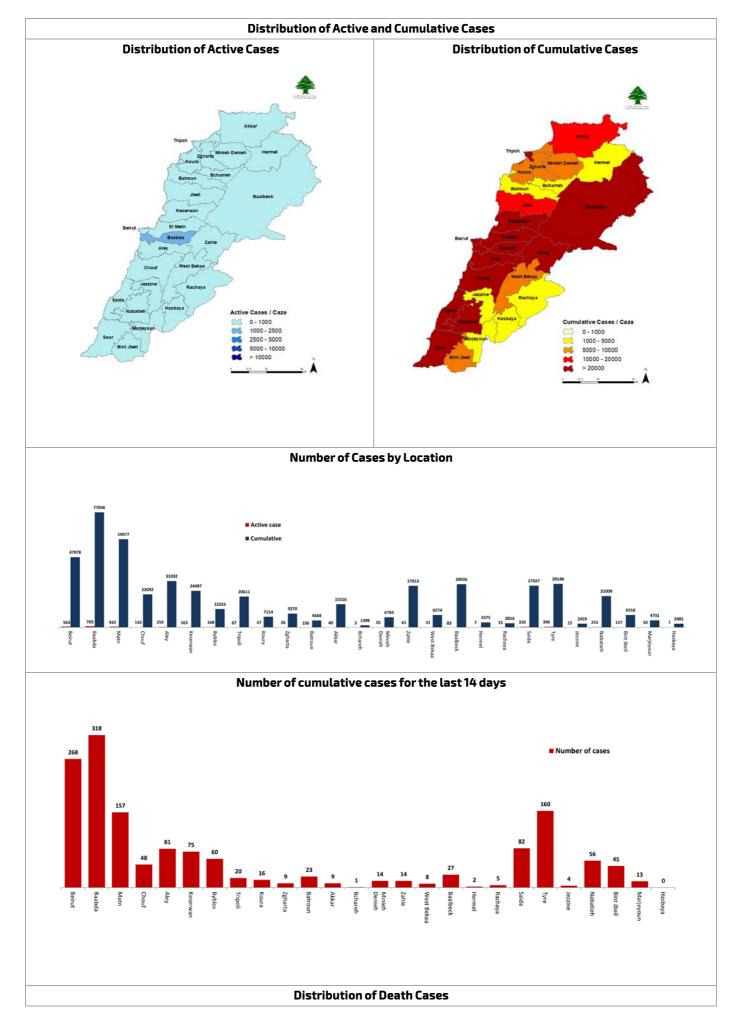

## **Distribution by Villages**

| Beirut         | 33 | Baabda           | 41 | Aley                | 8 | Batroun    | 2 | Tyr               | 28 | Bent Jbeil     | 2  |
|----------------|----|------------------|----|---------------------|---|------------|---|-------------------|----|----------------|----|
| Aub            | 1  | Chiyah           | 4  | Hay Es Sellom       | 1 | Chikka     | 2 | Sour              | 5  | Hariss         | 1  |
| Ras Beyrouth   | 2  | Jnah             | 2  | Choueifat El Oumara | 2 | Akkar      | 3 | Jall El Bahr      | 2  | Debl           | 1  |
| Qreitem        | 1  | Ouzaai           | 1  | Aaramoun            | 1 | Rahbeh     | 2 | Borj Ech Chemali  | 2  | Marjeyoun      | 4  |
| Raoucheh       | 3  | Ghbayreh         | 2  | Bchamoun            | 2 | Qbaiyat    | 1 | Jouaiya           | 1  | Bani Haiyane   | 1  |
| Hamra          | 2  | Furn Chebbak     | 1  | Houmal              | 1 | Bcharreh   | 1 | Barich            | 1  | Kfar Kila      | 1  |
| Msaitbeh       | 2  | Haret Hreik      | 5  | Bayssour            | 1 | Hadchit    | 1 | Qana              | 1  | Meiss Ej Jabal | 1  |
| Ouata Msaitbeh | 1  | Laylakeh         | 1  | Keserwan            | 6 | Zahleh     | 1 | Maarakeh          | 2  | Others         | 1  |
| Mar Elias      | 1  | Borj Brajneh     | 5  | Zouk Mkayel         | 2 | Others     | 1 | Ain Baal          | 1  | Others         | 51 |
| Mazraa         | 2  | Mreijeh          | 1  | Adonis              | 1 | West Bekaa | 2 | Bazouriyeh        | 1  |                |    |
| Tariq Jdideh   | 1  | Tahouitat Ghadir | 3  | Sahel Aalma         | 1 | Aana       | 1 | Hanaouay          | 1  |                |    |
| Basta Tahta    | 1  | Baabda           | 3  | Adma Oua Dafneh     | 1 | Others     | 1 | Toura             | 2  |                |    |
| Achrafiyeh     | 5  | Hazmiyeh         | 1  | Ballouneh           | 1 | Baalbeck   | 2 | Aabbassiyeh       | 2  |                |    |
| Aadlyeh        | 1  | Fayadiyeh        | 1  | Jbeil               | 4 | Baalbek    | 2 | Malkiyet Es Sahel | 3  |                |    |
| Others         | 10 | Hadath           | 5  | Aamchit             | 1 | Hermel     | 1 | Qlaileh           | 1  |                |    |
| Maten          | 15 | Ras Matn         | 1  | Halate              | 1 | Hermel     | 1 | Jibbain           | 1  |                |    |
| Nabaa          | 1  | Others           | 5  | Bejjeh              | 1 | Rachaya    | 1 | Majdel Zoun       | 1  |                |    |
| Daoura         | 2  | Chouf            | 6  | Others              | 1 | Others     | 1 | Others            | 1  |                |    |
| Antelias       | 1  | Naameh           | 1  | Tripoli             | 1 | Saida      | 8 | Nabatiyeh         | 6  |                |    |
| Zalqa          | 1  | Jiyeh            | 1  | Others              | 1 | Salhiyeh   | 1 | Ain Qana          | 1  |                |    |
| Dbayeh         | 1  | Baaqline         | 2  | Koura               | 1 | Majdelyoun | 1 | Aarab Salim       | 1  |                |    |
| Fanar          | 1  | Bater            | 1  | Kfar Hazir          | 1 | Sarafand   | 2 | Douair            | 1  |                |    |
| Ain Saadeh     | 1  | Others           | 1  | Zgharta             | 2 | Others     | 4 | Jibchit           | 1  |                |    |
| Bsalim         | 1  |                  |    | Zgharta             | 1 |            |   | Zaoutar           | 1  |                |    |
| Baskinta       | 1  |                  |    | Kfar Dlaqous        | 1 | 7          |   | Qaaqaiyet Ej Jisr | 1  |                |    |
| Others         | 5  | 7                |    |                     | • | -          |   |                   | •  | -              |    |