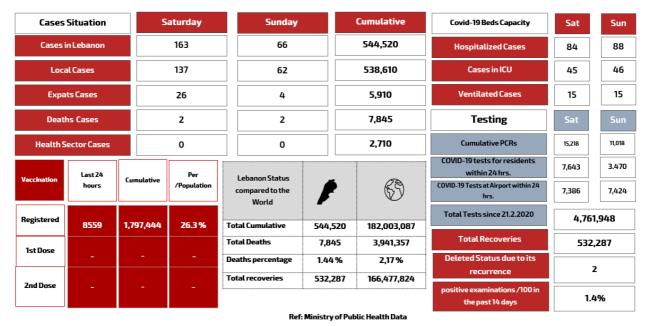

## Lebanon National Operations Room Daily Report on COVID-19

| Monday.28 June.2021<br>(Data for Saturday & Sunday) | Report #449 | Time Published: 8:00 PM |
|-----------------------------------------------------|-------------|-------------------------|
|                                                     |             |                         |