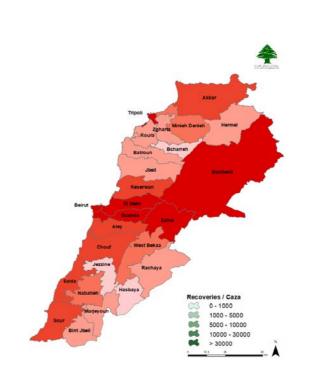

## **Distribution by Villages**

| Beirut         | 33 | Baabda           | 41 | Aley                | 8 | Batroun    | 2 | Tyr               | 28 | Bent Jbeil     | 2  |
|----------------|----|------------------|----|---------------------|---|------------|---|-------------------|----|----------------|----|
| Aub            | 1  | Chiyah           | 4  | Hay Es Sellom       | 1 | Chikka     | 2 | Sour              | 5  | Hariss         | 1  |
| Ras Beyrouth   | 2  | Jnah             | 2  | Choueifat El Oumara | 2 | Akkar      | 3 | Jall El Bahr      | 2  | Debl           | 1  |
| Qreitem        | 1  | Ouzaai           | 1  | Aaramoun            | 1 | Rahbeh     | 2 | Borj Ech Chemali  | 2  | Marjeyoun      | 4  |
| Raoucheh       | 3  | Ghbayreh         | 2  | Bchamoun            | 2 | Qbaiyat    | 1 | Jouaiya           | 1  | Bani Haiyane   | 1  |
| Hamra          | 2  | Furn Chebbak     | 1  | Houmal              | 1 | Bcharreh   | 1 | Barich            | 1  | Kfar Kila      | 1  |
| Msaitbeh       | 2  | Haret Hreik      | 5  | Bayssour            | 1 | Hadchit    | 1 | Qana              | 1  | Meiss Ej Jabal | 1  |
| Ouata Msaitbeh | 1  | Laylakeh         | 1  | Keserwan            | 6 | Zahleh     | 1 | Maarakeh          | 2  | Others         | 1  |
| Mar Elias      | 1  | Borj Brajneh     | 5  | Zouk Mkayel         | 2 | Others     | 1 | Ain Baal          | 1  | Others         | 51 |
| Mazraa         | 2  | Mreijeh          | 1  | Adonis              | 1 | West Bekaa | 2 | Bazouriyeh        | 1  |                |    |
| Tariq Jdideh   | 1  | Tahouitat Ghadir | 3  | Sahel Aalma         | 1 | Aana       | 1 | Hanaouay          | 1  |                |    |
| Basta Tahta    | 1  | Baabda           | 3  | Adma Oua Dafneh     | 1 | Others     | 1 | Toura             | 2  |                |    |
| Achrafiyeh     | 5  | Hazmiyeh         | 1  | Ballouneh           | 1 | Baalbeck   | 2 | Aabbassiyeh       | 2  |                |    |
| Aadlyeh        | 1  | Fayadiyeh        | 1  | Jbeil               | 4 | Baalbek    | 2 | Malkiyet Es Sahel | 3  |                |    |
| Others         | 10 | Hadath           | 5  | Aamchit             | 1 | Hermel     | 1 | Qlaileh           | 1  |                |    |
| Maten          | 15 | Ras Matn         | 1  | Halate              | 1 | Hermel     | 1 | Jibbain           | 1  |                |    |
| Nabaa          | 1  | Others           | 5  | Bejjeh              | 1 | Rachaya    | 1 | Majdel Zoun       | 1  |                |    |
| Daoura         | 2  | Chouf            | 6  | Others              | 1 | Others     | 1 | Others            | 1  |                |    |
| Antelias       | 1  | Naameh           | 1  | Tripoli             | 1 | Saida      | 8 | Nabatiyeh         | 6  |                |    |
| Zalqa          | 1  | Jiyeh            | 1  | Others              | 1 | Salhiyeh   | 1 | Ain Qana          | 1  |                |    |
| Dbayeh         | 1  | Baaqline         | 2  | Koura               | 1 | Majdelyoun | 1 | Aarab Salim       | 1  |                |    |
| Fanar          | 1  | Bater            | 1  | Kfar Hazir          | 1 | Sarafand   | 2 | Douair            | 1  |                |    |
| Ain Saadeh     | 1  | Others           | 1  | Zgharta             | 2 | Others     | 4 | Jibchit           | 1  |                |    |
| Bsalim         | 1  |                  |    | Zgharta             | 1 |            |   | Zaoutar           | 1  |                |    |
| Baskinta       | 1  |                  |    | Kfar Dlaqous        | 1 | 7          |   | Qaaqaiyet Ej Jisr | 1  |                |    |
| Others         | 5  | 7                |    |                     | • | -          |   |                   | •  | -              |    |