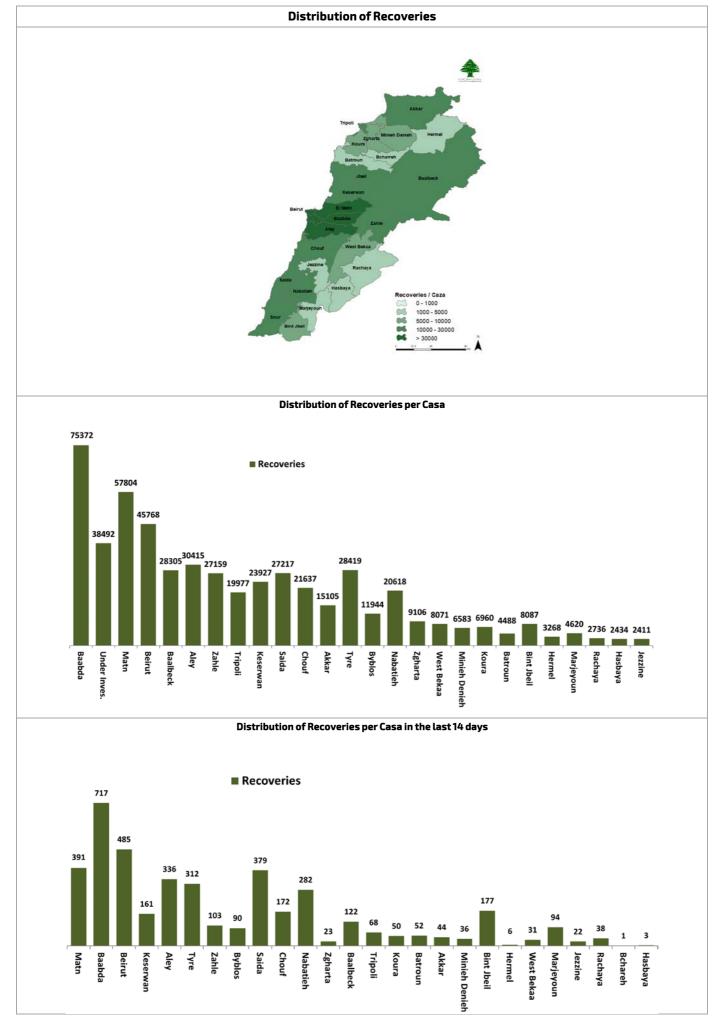

## **Distribution by Villages**

| Beirut         | 33 | Baabda           | 41 | Aley                | 8 | Batroun    | 2 | Tyr               | 28 | Bent Jbeil     | 2  |
|----------------|----|------------------|----|---------------------|---|------------|---|-------------------|----|----------------|----|
| Aub            | 1  | Chiyah           | 4  | Hay Es Sellom       | 1 | Chikka     | 2 | Sour              | 5  | Hariss         | 1  |
| Ras Beyrouth   | 2  | Jnah             | 2  | Choueifat El Oumara | 2 | Akkar      | 3 | Jall El Bahr      | 2  | Debl           | 1  |
| Qreitem        | 1  | Ouzaai           | 1  | Aaramoun            | 1 | Rahbeh     | 2 | Borj Ech Chemali  | 2  | Marjeyoun      | 4  |
| Raoucheh       | 3  | Ghbayreh         | 2  | Bchamoun            | 2 | Qbaiyat    | 1 | Jouaiya           | 1  | Bani Haiyane   | 1  |
| Hamra          | 2  | Furn Chebbak     | 1  | Houmal              | 1 | Bcharreh   | 1 | Barich            | 1  | Kfar Kila      | 1  |
| Msaitbeh       | 2  | Haret Hreik      | 5  | Bayssour            | 1 | Hadchit    | 1 | Qana              | 1  | Meiss Ej Jabal | 1  |
| Ouata Msaitbeh | 1  | Laylakeh         | 1  | Keserwan            | 6 | Zahleh     | 1 | Maarakeh          | 2  | Others         | 1  |
| Mar Elias      | 1  | Borj Brajneh     | 5  | Zouk Mkayel         | 2 | Others     | 1 | Ain Baal          | 1  | Others         | 51 |
| Mazraa         | 2  | Mreijeh          | 1  | Adonis              | 1 | West Bekaa | 2 | Bazouriyeh        | 1  |                |    |
| Tariq Jdideh   | 1  | Tahouitat Ghadir | 3  | Sahel Aalma         | 1 | Aana       | 1 | Hanaouay          | 1  |                |    |
| Basta Tahta    | 1  | Baabda           | 3  | Adma Oua Dafneh     | 1 | Others     | 1 | Toura             | 2  |                |    |
| Achrafiyeh     | 5  | Hazmiyeh         | 1  | Ballouneh           | 1 | Baalbeck   | 2 | Aabbassiyeh       | 2  |                |    |
| Aadlyeh        | 1  | Fayadiyeh        | 1  | Jbeil               | 4 | Baalbek    | 2 | Malkiyet Es Sahel | 3  |                |    |
| Others         | 10 | Hadath           | 5  | Aamchit             | 1 | Hermel     | 1 | Qlaileh           | 1  |                |    |
| Maten          | 15 | Ras Matn         | 1  | Halate              | 1 | Hermel     | 1 | Jibbain           | 1  |                |    |
| Nabaa          | 1  | Others           | 5  | Bejjeh              | 1 | Rachaya    | 1 | Majdel Zoun       | 1  |                |    |
| Daoura         | 2  | Chouf            | 6  | Others              | 1 | Others     | 1 | Others            | 1  |                |    |
| Antelias       | 1  | Naameh           | 1  | Tripoli             | 1 | Saida      | 8 | Nabatiyeh         | 6  |                |    |
| Zalqa          | 1  | Jiyeh            | 1  | Others              | 1 | Salhiyeh   | 1 | Ain Qana          | 1  |                |    |
| Dbayeh         | 1  | Baaqline         | 2  | Koura               | 1 | Majdelyoun | 1 | Aarab Salim       | 1  |                |    |
| Fanar          | 1  | Bater            | 1  | Kfar Hazir          | 1 | Sarafand   | 2 | Douair            | 1  |                |    |
| Ain Saadeh     | 1  | Others           | 1  | Zgharta             | 2 | Others     | 4 | Jibchit           | 1  |                |    |
| Bsalim         | 1  |                  |    | Zgharta             | 1 |            |   | Zaoutar           | 1  |                |    |
| Baskinta       | 1  |                  |    | Kfar Dlaqous        | 1 | 7          |   | Qaaqaiyet Ej Jisr | 1  |                |    |
| Others         | 5  | 7                |    |                     | • | -          |   |                   | •  | -              |    |