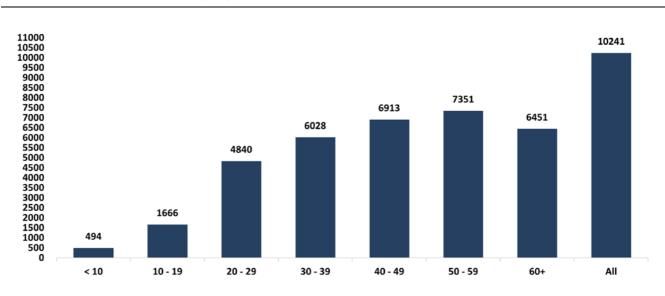

Hosp                                | Tripoli                 | Female | 66  | Yes     |  |  |  |
| · · ·                                           | 28/06/2021              |        |     |         |  |  |  |
| Hammoud Hosp                                    | Saida                   | Male   | 66  | Yes     |  |  |  |
| Bahman Hosp                                     | Baabda                  | Female | 90  | Yes     |  |  |  |









**Ref : Ministry of Public Health** 

All reports and related decisions can be found at: <u>http://drm.pcm.gov.lb</u>

Or social media @DRM\_Lebanon

#### The online platform for registering the taking of the Coronavirus vaccine



The National Awareness Campaign on the Coronavirus Vaccine











#### Age-Specific Cumulative Incidence rate (/100000)



#### Ministry of Public Health

The Ministry of Public Health denied that it had issued any statement about the registration of the first infection with the Indian mutant of the Corona virus, and also confirmed that everything that is being circulated in this field is untrue, stressing that, since the beginning of the pandemic, it has been working to inform citizens of any development related to the spread of infection through official statements, not via social media.

The Minister of Health stated on Twitter that, to date, the number of vaccine recipients has reached 12,000 recipients aged 50 years and over in the campaign of the week with the efforts of centers and volunteers, and announced that 42,000 invitations will be sent over 4 days for those under 30 years of age to register on