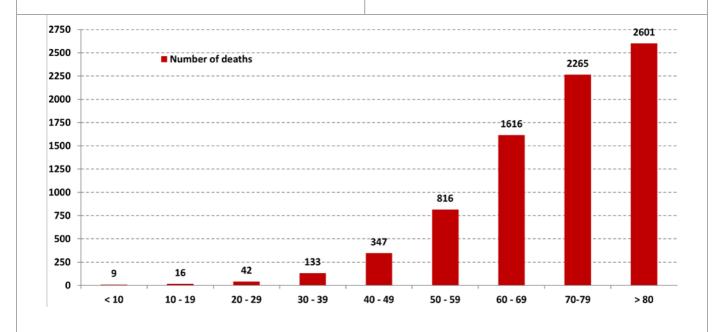

--|--|--|--|
| Hospital                                        | Residence               | Gender | Age | Chronic |  |  |  |
|                                                 | <mark>27/06/2021</mark> |        |     |         |  |  |  |
| Rasoul Al Aazam                                 | Baabda                  | Male   | 86  | No      |  |  |  |
| Tripoli Gov Hosp                                | Tripoli                 | Female | 66  | Yes     |  |  |  |
| · · ·                                           | 28/06/2021              |        |     |         |  |  |  |
| Hammoud Hosp                                    | Saida                   | Male   | 66  | Yes     |  |  |  |
| Bahman Hosp                                     | Baabda                  | Female | 90  | Yes     |  |  |  |









**Ref : Ministry of Public Health** 

All reports and related decisions can be found at: <u>http://drm.pcm.gov.lb</u>

Or social media @DRM\_Lebanon

#### The online platform for registering the taking of the Coronavirus vaccine



The National Awareness Campaign on the Coronavirus Vaccine











#### Age-Specific Cumulative Incidence rate (/100000)



#### Ministry of Public Health

The Ministry of Public Health denied that it had issued any statement about the registration of the first infection with the Indian mutant of the Corona virus, and also confirmed that everything that is being circulated in this field is untrue, stressing that, since the beginning of the pandemic, it has been working to inform citizens of any development related to the spread of infection through offi