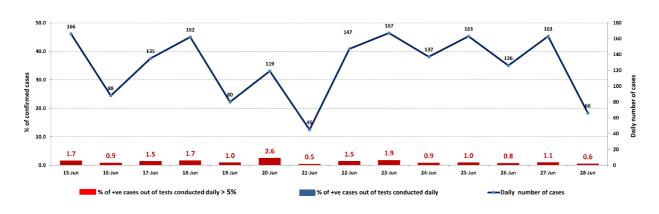

The Ministry of Public Health reported that PCR tests had been completed for flights that arrived in Beirut, and were conducted at the airport on June 20, 21, 22, 23 and 24, 2021, and the results showed the presence of eighty-eight (88) positive cases, distributed on the following flights: