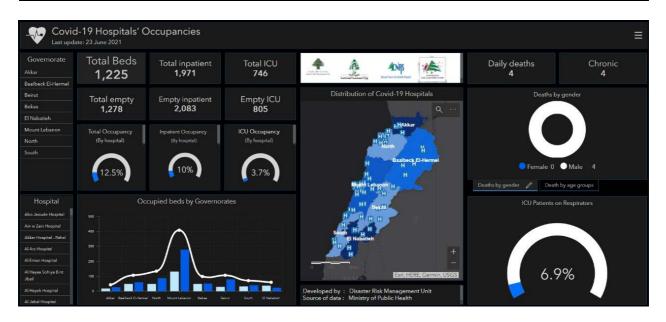

## Occupancy rate of COVID-19 Beds and Availability

For daily information on all the details of the bed's distribution availability for Covid-19 patients among all governorates and according to hospitals, kindly check the dashboard link: Computer: https:/bit.ly/DRM-HospitalsOccupancy-PCPhone:https:/bit.ly/DRM-HospitalsOccupancy-Mobile