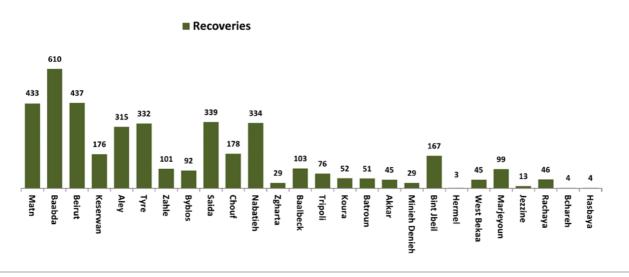

#### Distribution of Recoveries per Casa

Distribution of Recoveries per Casa in the last 14 days