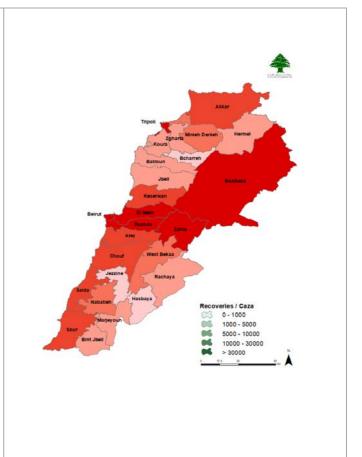

#### Distribution of Recoveries per Casa

Distribution of Recoveries per Casa in the last 14 days