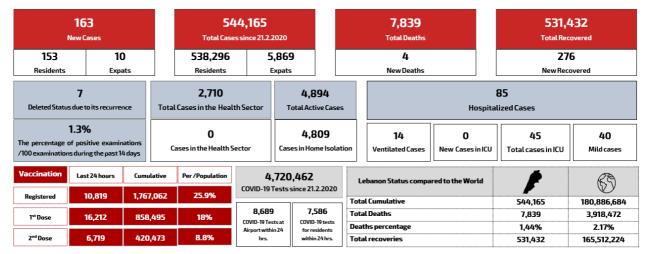

# Lebanon National Operations Room Daily Report on COVID-19

Friday.25 June.2021 Report #447 Time Published: 9:00 PM

Ref: Ministry of Public Health Data