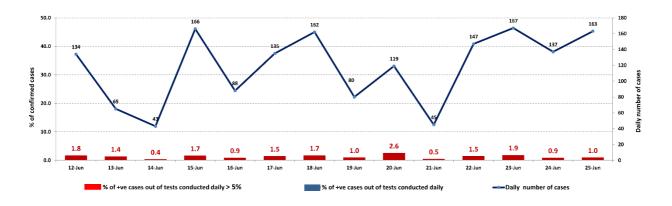

#### The percentage of positive cases out of the number of daily checks during the past 14 days