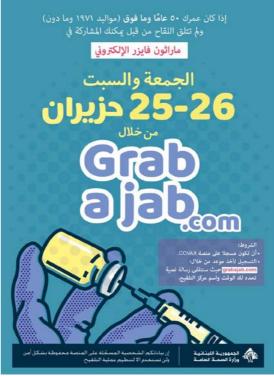

#### **Ministry of Public Health**

The Pfizer Marathon has been launched in various Lebanese regions for those born in 1971 and below in various Lebanese regions, which lasts for two days, where the Ministry called, in order to avoid overcrowding, the target group to register a prior appointment via the following e-mail address <a href="http://www.grabajab.com">http://www.grabajab.com</a> designated by the Ministry of Public Health to help setting early appointments and ensuring vaccination is completed as soon as possible, without precluding the need to register on the official COVAX platform.