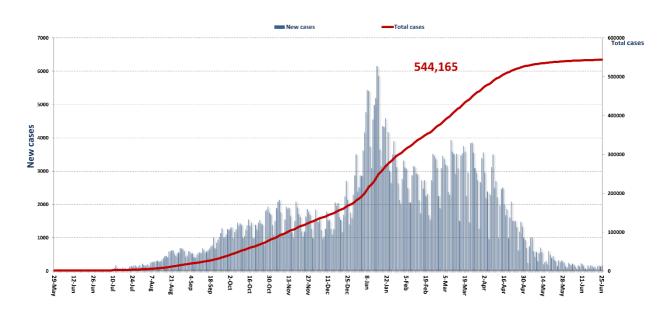

--------------------------|------------|--------|-----|---------|
|                           | 25/06/2021 |        |     |         |
| Ain w Zein Hosp           | Aley       | Male   | 79  | Yes     |
| Tripoli Gov Hosp          | Tripoli    | Female | 80  | Yes     |
| Chehar el Gharbi Gov Hosp | Aley       | Female | 84  | Yes     |
| Home                      | Beirut     | Male   | 85  | No      |











#### Distribution of Recoveries per Casa



Distribution of Recoveries per Casa in the last 14 days



#### The online platform for registering the taking of the Coronavirus vaccine



#### The National Awareness Campaign on the Coronavirus Vaccine





#### The percentage of positive cases out of the number of daily checks during the past 14 days



### Cumulative cases per day



#### Age-Specific Cumulative Incidence rate (/100000)



#### Decisions and actions taken during the past 48 hours

#### **Ministry of Public Health**

The Pfizer Marathon has been launched in various Lebanese regions for those born in 1971 and below in various Lebanese regions, which lasts for two days, where the Ministry called, in order to avoid overcrowding, the target group to register a prior appointment via the following e-mail address <a href="http://www.grabajab.com">http://www.grabajab.com</a> designated by the Ministry of Public Health to help setting early appointments and ensuring vaccination is completed as soon as possible, without precluding the need to register on the official COVAX platform.

The Minister of Public Health, together with the University Hospitals Alliance