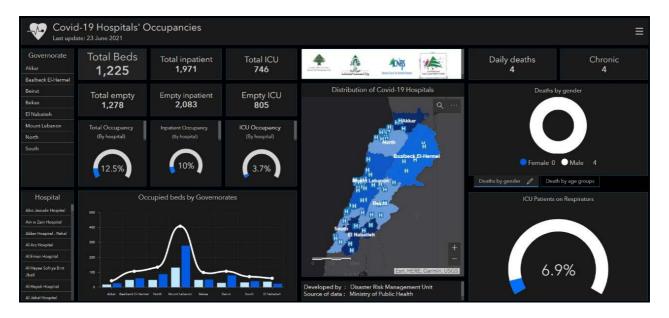

## Occupancy rate of COVID-19 Beds and Availability

For daily information on all the details of the bed's distribution availability for Covid-19 patients among all governorates and according to hospitals, kindly check the dashboard link:

Computer: https://bit.ly/DRM-HospitalsOccupancy-PCPhone: https://bit.ly/DRM-HospitalsOccupancy-Mobile