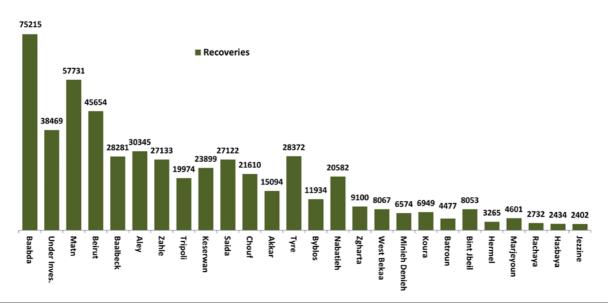

#### Distribution of Recoveries per Casa

Distribution of Recoveries per Casa in the last 14 days