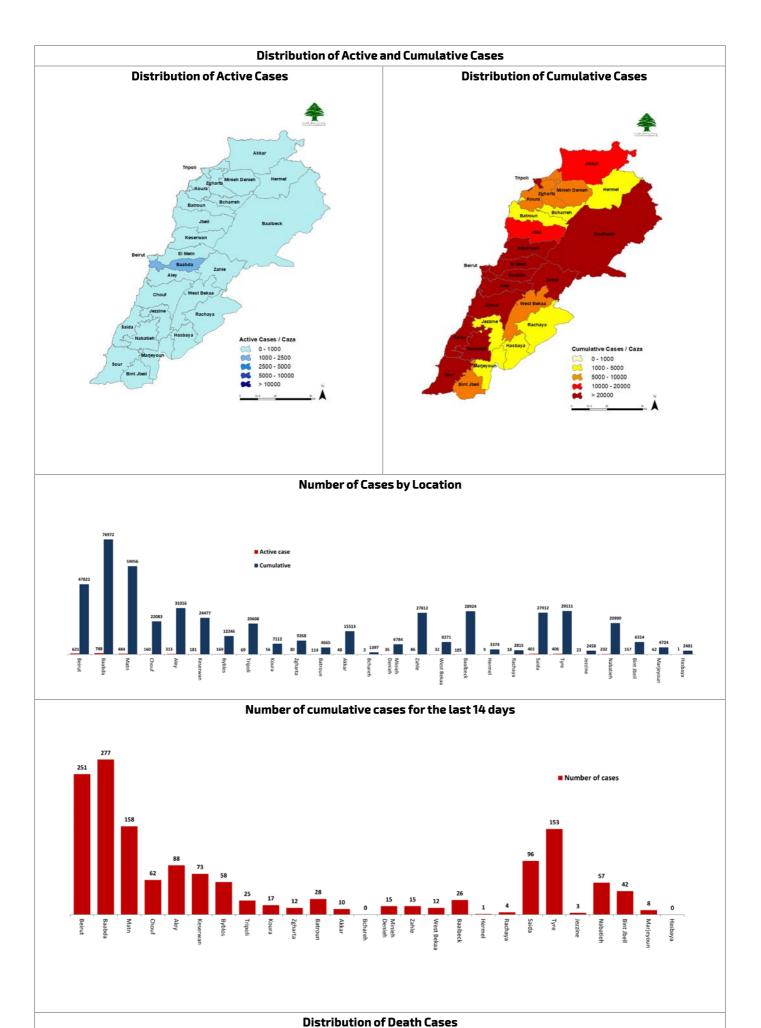

### Distribution by Villages

| Beirut        | 33 | Maten              | 25 | Chouf         | 7  | Jbeil            | 8 | Saida           |
|---------------|----|--------------------|----|---------------|----|------------------|---|-----------------|
| Hamra         | 2  | Borj Hammoud       | 1  | Saadiyat      | 2  | Jbayl            | 1 | Others          |
| Msaitbeh      | 3  | Nabaa              | 1  | Jiyeh         | 1  | Blat             | 3 | Tyr             |
| Sanayeh       | 1  | Sinn Fil           | 1  | Dmit          | 1  | Aamchit          | 1 | Jall El Bahr    |
| Tariq Jdideh  | 1  | Baouchriyeh        | 1  | Baaqline      | 1  | Hosrayel         | 1 | Bazouriyeh      |
| Ras Nabaa     | 2  | Sabtiyeh           | 1  | Beqaata       | 1  | Adonis           | 1 | Toura           |
| Rmeil         | 1  | Dekouaneh          | 2  | Aammatour     | 1  | Hboub            | 1 | Nabatiyeh       |
| Achrafiyeh    | 7  | Antelias           | 1  | Aley          | 8  | Tripoli          | 3 | Houmine El Faou |
| Others        | 16 | Mansouriyeh        | 1  | Hay Es Sellom | 3  | Others           | 3 |                 |
| Baabda        | 27 | Fanar              | 1  | Khaldeh       | 2  | Batroun          | 2 |                 |
| Chiyah        | 2  | Ain Saadeh         | 1  | Aaramoun      | 1  | Batroun          | 2 |                 |
| Jnah          | 5  | Bsalim             | 2  | Majdel Baana  | 1  | Akkar            | 1 |                 |
| Bir Hassan    | 3  | Nabay              | 1  | Others        | 1  | Rahbeh           | 1 |                 |
| Ghbayreh      | 1  | Naas               | 2  | Keserwan      | 14 | Danniyeh         | 1 |                 |
| Ain Roummaneh | 1  | Ain Kharroubeh     | 1  | Kaslik        | 1  | Izal             | 1 |                 |
| Haret Hreik   | 2  | Broummana          | 2  | Zouk Mosbeh   | 1  | Zahleh           | 2 |                 |
| Baabda        | 3  | Qennabet Broummana | 1  | Adonis        | 3  | Haouch El Oumara | 1 |                 |
| Hazmiyeh      | 1  | Bteghrine          | 1  | Sahel Aalma   | 2  | Others           | 1 |                 |
| Fayadiyeh     | 1  | Baskinta           | 1  | Aaqaybeh      | 1  | Baalbeck         | 3 |                 |
| Hadath        | 5  | Others             | 3  | Jaaita        | 1  | Baalbek          | 1 |                 |
| Haret Sitt    | 1  |                    |    | Bqaatouta     | 4  | Yammouneh        | 1 |                 |
| Others        | 2  |                    |    | Hrajel        | 1  | Others           | 1 |                 |