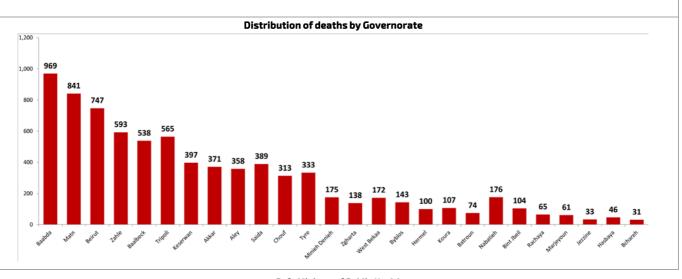

#### Distribution of deaths during the past 72 hours

| Hospital                  | Residence  | Gender | Age | Chronic |
|---------------------------|------------|--------|-----|---------|
|                           | 25/06/2021 |        |     |         |
| Ain w Zein Hosp           | Aley       | Male   | 79  | Yes     |
| Tripoli Gov Hosp          | Tripoli    | Female | 80  | Yes     |
| Chehar el Gharbi Gov Hosp | Aley       | Female | 84  | Yes     |
| Home                      | Beirut     | Male   | 85  | No      |