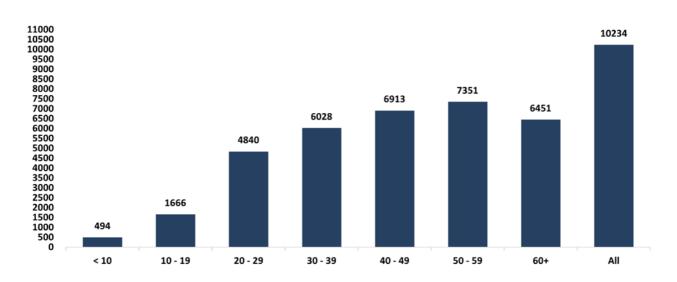

-------|
|                           | 25/06/2021 |        |     |         |
| Ain w Zein Hosp           | Aley       | Male   | 79  | Yes     |
| Tripoli Gov Hosp          | Tripoli    | Female | 80  | Yes     |
| Chehar el Gharbi Gov Hosp | Aley       | Female | 84  | Yes     |
| Home                      | Beirut     | Male   | 85  | No      |











#### Distribution of Recoveries per Casa



Distribution of Recoveries per Casa in the last 14 days



#### The online platform for registering the taking of the Coronavirus vaccine



#### The National Awareness Campaign on the Coronavirus Vaccine





#### The percentage of positive cases out of the number of daily checks during the past 14 days



### Cumulative cases per day



#### Age-Specific Cumulative Incidence rate (/100000)



#### Decisions and actions taken during the past 48 hours

#### **Ministry of Public Health**

The Pfizer Marathon has been launched in various Lebanese regions for those born in 1971 and below in various Lebanese regions, which lasts for two days, where the Ministry called, in order to avoid overcrowding, the target group to register a prior appointment via the following e-mail address <a href="http://www.grabajab.com">http://www.grabajab.com</a> designated by the Ministry of Public Health to help setting early appointments and ensuring vaccination is completed as soon as possible, without precluding the need to register on the official COVAX platform.

The Minister of Public Health, together with the University Hospitals Alliance, the Ministry of Interior and Municipalities, and the Pa