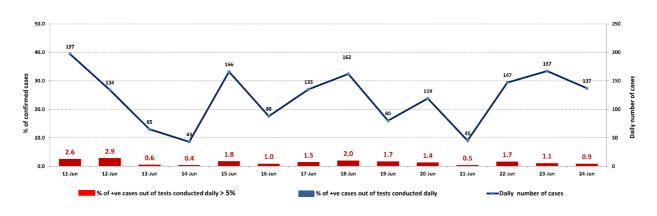

| Distribution of deaths during the past 72 hours |                         |        |     |         |  |  |
|-------------------------------------------------|-------------------------|--------|-----|---------|--|--|
| Hospital                                        | Residence               | Gender | Age | Chronic |  |  |
|                                                 | <mark>23/06/2021</mark> |        |     |         |  |  |
| Ragheb Hareb Hosp                               | Tyr                     | Male   | 40  | Yes     |  |  |
| St Georges hosp (Hadath)                        | Baabda                  | Male   | 59  | Yes     |  |  |
| Home                                            | Zahleh                  | Female | 85  | Yes     |  |  |