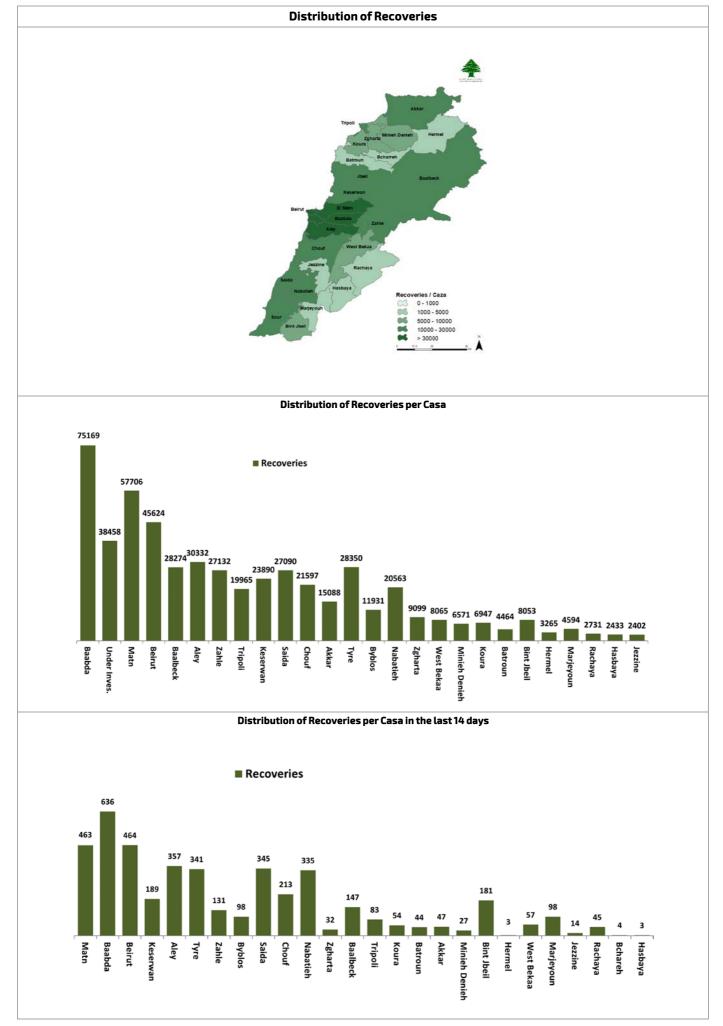

## **Distribution by Villages**

| Others |  |
|--------|--|

| Beirut           | 24 | Maten               | 17 | Keserwan           | 6 | Tyr                 | 19 |
|------------------|----|---------------------|----|--------------------|---|---------------------|----|
| Ain Mraisseh     | 1  | Borj Hammoud        | 2  | Sarba              | 1 | Sour                | 8  |
| Ras Beyrouth     | 1  | Sinn Fil            | 1  | Kaslik             | 1 | Borj Ech Chemali    | 1  |
| Qreitem          | 1  | Baouchriyeh         | 1  | Adma               | 1 | Ouadi Jilo          | 1  |
| Zarif            | 1  | Dekouaneh           | 4  | Aaqaybeh           | 1 | Maarakeh            | 1  |
| Borj Abou Haidar | 1  | Mansouriyeh         | 2  | Jaaita             | 1 | Toura               | 4  |
| Achrafiyeh       | 5  | Fanar               | 1  | Nammoura           | 1 | Hammadiyeh          | 1  |
| Others           | 14 | Bsalim              | 1  | Jbeil              | 4 | Others              | 3  |
| Baabda           | 35 | Beit Ech Chaar      | 1  | Aamchit            | 1 | Jezzine             | 1  |
| Chiyah           | 3  | Ain Aar             | 1  | Halate             | 1 | Aaramta             | 1  |
| Ain Roummaneh    | 4  | Bikfaya             | 1  | Fidar              | 1 | Nabatiyeh           | 3  |
| Furn Chebbak     | 2  | Qennabet Broumana   | 1  | Adonis (Jbayl)     | 1 | Nabatiyeh El Faouqa | 1  |
| Haret Hreik      | 11 | Others              | 1  | Zahleh             | 1 | Kfar Roummane       | 1  |
| Laylakeh         | 4  | Chouf               | 2  | Riyaq              | 1 | Mayfadoun           | 1  |
| Borj Brajneh     | 2  | Naameh              | 2  | West Bekaa         | 1 |                     |    |
| Mreijeh          | 1  | Aley                | 9  | Kamed El Laouz     | 1 |                     |    |
| Hadath           | 6  | Choueifat           | 1  | Rachaya            | 1 |                     |    |
| Kfar Chima       | 1  | Hay Es Sellom       | 1  | Rachaiya El Faouqa | 1 |                     |    |
| Bsaba            | 1  | Khaldeh             | 2  | Saida              | 9 |                     |    |
|                  |    | Choueifat El Oumara | 2  | Aadloun            | 3 |                     |    |
|                  |    | Aaramoun            | 2  | Sarafand           | 2 |                     |    |
|                  |    | Aabey               | 1  | Mazraat Khaizarane | 1 |                     |    |
|                  |    |                     |    | Others             | 3 |                     |    |