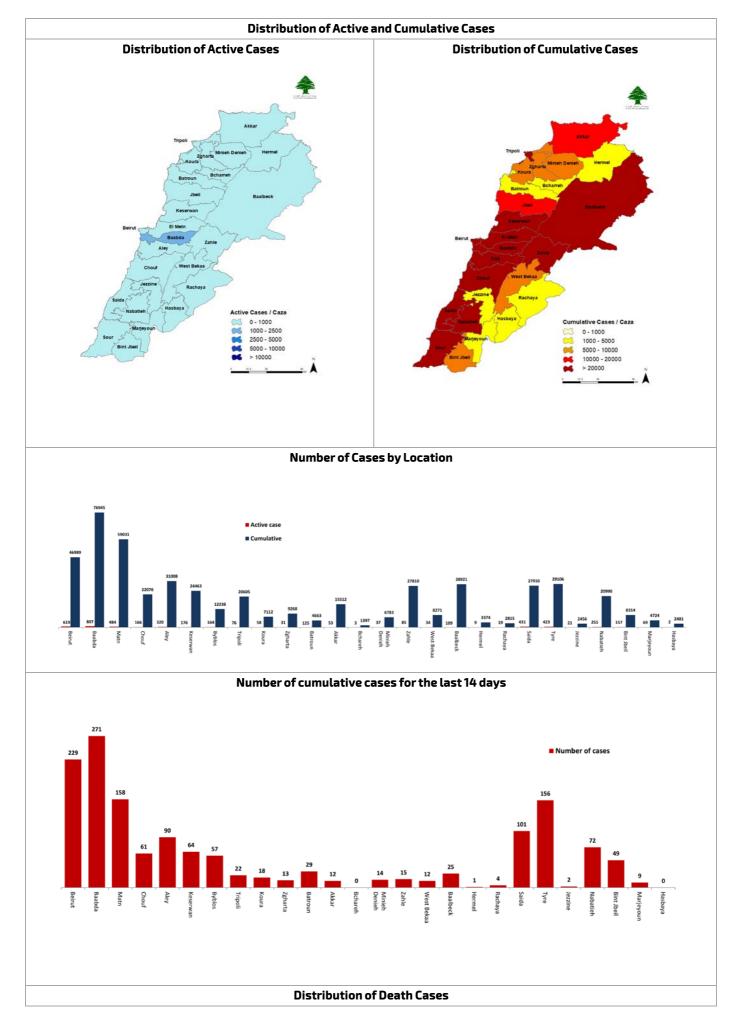

## **Distribution by Villages**

| Others |  |
|--------|--|

| Beirut           | 24 | Maten               | 17 | Keserwan           | 6 | Tyr                 | 19 |
|------------------|----|---------------------|----|--------------------|---|---------------------|----|
| Ain Mraisseh     | 1  | Borj Hammoud        | 2  | Sarba              | 1 | Sour                | 8  |
| Ras Beyrouth     | 1  | Sinn Fil            | 1  | Kaslik             | 1 | Borj Ech Chemali    | 1  |
| Qreitem          | 1  | Baouchriyeh         | 1  | Adma               | 1 | Ouadi Jilo          | 1  |
| Zarif            | 1  | Dekouaneh           | 4  | Aaqaybeh           | 1 | Maarakeh            | 1  |
| Borj Abou Haidar | 1  | Mansouriyeh         | 2  | Jaaita             | 1 | Toura               | 4  |
| Achrafiyeh       | 5  | Fanar               | 1  | Nammoura           | 1 | Hammadiyeh          | 1  |
| Others           | 14 | Bsalim              | 1  | Jbeil              | 4 | Others              | 3  |
| Baabda           | 35 | Beit Ech Chaar      | 1  | Aamchit            | 1 | Jezzine             | 1  |
| Chiyah           | 3  | Ain Aar             | 1  | Halate             | 1 | Aaramta             | 1  |
| Ain Roummaneh    | 4  | Bikfaya             | 1  | Fidar              | 1 | Nabatiyeh           | 3  |
| Furn Chebbak     | 2  | Qennabet Broumana   | 1  | Adonis (Jbayl)     | 1 | Nabatiyeh El Faouqa | 1  |
| Haret Hreik      | 11 | Others              | 1  | Zahleh             | 1 | Kfar Roummane       | 1  |
| Laylakeh         | 4  | Chouf               | 2  | Riyaq              | 1 | Mayfadoun           | 1  |
| Borj Brajneh     | 2  | Naameh              | 2  | West Bekaa         | 1 |                     |    |
| Mreijeh          | 1  | Aley                | 9  | Kamed El Laouz     | 1 |                     |    |
| Hadath           | 6  | Choueifat           | 1  | Rachaya            | 1 |                     |    |
| Kfar Chima       | 1  | Hay Es Sellom       | 1  | Rachaiya El Faouqa | 1 |                     |    |
| Bsaba            | 1  | Khaldeh             | 2  | Saida              | 9 |                     |    |
|                  |    | Choueifat El Oumara | 2  | Aadloun            | 3 |                     |    |
|                  |    | Aaramoun            | 2  | Sarafand           | 2 |                     |    |
|                  |    | Aabey               | 1  | Mazraat Khaizarane | 1 |                     |    |
|                  |    |                     |    | Others             | 3 |                     |    |

| Distribution of deaths during the past 72 hours |                         |        |     |         |  |  |
|-------------------------------------------------|-------------------------|--------|-----|---------|--|--|
| Hospital                                        | Residence               | Gender | Age | Chronic |  |  |
|                                                 | <mark>23/06/2021</mark> |        |     |         |  |  |
| Ragheb Hareb Hosp                               | Tyr                     | Male   | 40  | Yes     |  |  |
| St Georges hosp (Hadath)                        | Baabda                  | Male   | 59  | Yes     |  |  |
| Home                                            | Zahleh                  | Female | 85  | Yes     |  |  |