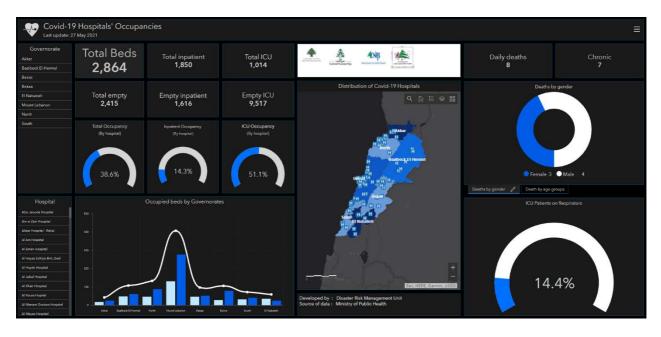

## Occupancy rate of COVID-19 Beds and Availability

For daily information on all the details of the bed's distribution availability for Covid-19 patients among all governorates and according to hospitals, kindly check the dashboard link: Computer: <u>https:/bit.ly/DRM-HospitalsOccupancy-PCPhone:https:/bit.ly/DRM-HospitalsOccupancy-Mobile</u>