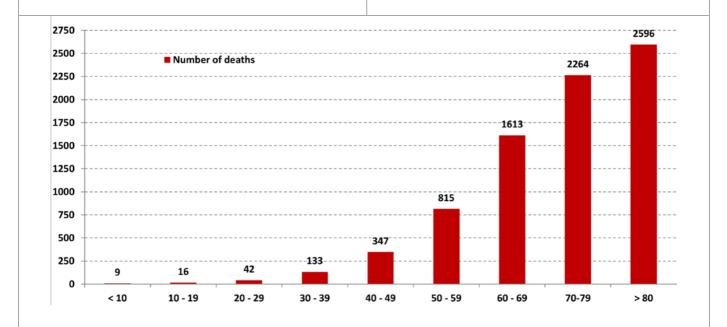

3 |                     |    |



| Distribution of deaths during the past 72 hours |                         |        |     |         |  |  |
|-------------------------------------------------|-------------------------|--------|-----|---------|--|--|
| Hospital                                        | Residence               | Gender | Age | Chronic |  |  |
|                                                 | <mark>23/06/2021</mark> |        |     |         |  |  |
| Ragheb Hareb Hosp                               | Tyr                     | Male   | 40  | Yes     |  |  |
| St Georges hosp (Hadath)                        | Baabda                  | Male   | 59  | Yes     |  |  |
| Home                                            | Zahleh                  | Female | 85  | Yes     |  |  |









**Ref : Ministry of Public Health** 

All reports and related decisions can be found at: <u>http://drm.pcm.gov.lb</u>

Or social media @DRM\_Lebanon

|                                                                                | استمارة التا<br>(كوفيد-19)<br>ration form | الجمهورية اللبنائية<br>وزارة الصدة<br>العامة |
|--------------------------------------------------------------------------------|-------------------------------------------|----------------------------------------------|
| https://covax.                                                                 |                                           |                                              |
| ن بين الفئات المدرجة في القائمة أدناه<br>Pieäse select to which category you b | ي تنتمي إليها م<br>pelong among the one