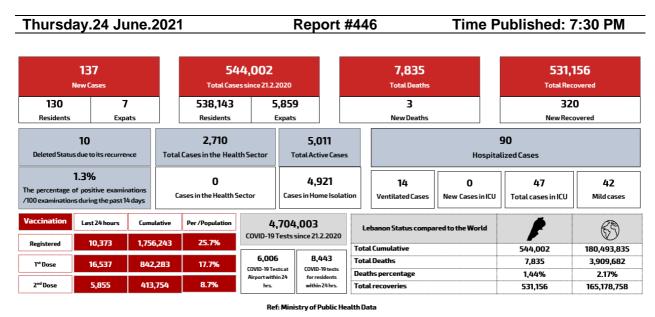

## Occupancy rate of COVID-19 Beds and Availability

For daily information on all the details of the bed's distribution availability for Covid-19 patients among all governorates and according to hospitals, kindly check the dashboard link: Computer: <u>https:/bit.ly/DRM-HospitalsOccupancy-PCPhone:https:/bit.ly/DRM-HospitalsOccupancy-Mobile</u>