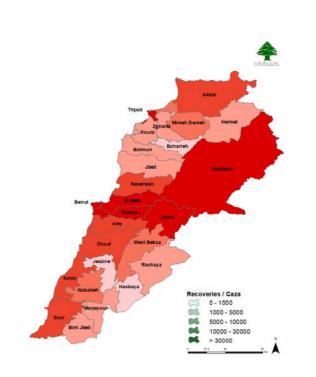

## **Distribution by Villages**

| Others |  |
|--------|--|

| Beirut           | 24 | Maten               | 17 | Keserwan           | 6 | Tyr                 | 19 |
|------------------|----|---------------------|----|--------------------|---|---------------------|----|
| Ain Mraisseh     | 1  | Borj Hammoud        | 2  | Sarba              | 1 | Sour                | 8  |
| Ras Beyrouth     | 1  | Sinn Fil            | 1  | Kaslik             | 1 | Borj Ech Chemali    | 1  |
| Qreitem          | 1  | Baouchriyeh         | 1  | Adma               | 1 | Ouadi Jilo          | 1  |
| Zarif            | 1  | Dekouaneh           | 4  | Aaqaybeh           | 1 | Maarakeh            | 1  |
| Borj Abou Haidar | 1  | Mansouriyeh         | 2  | Jaaita             | 1 | Toura               | 4  |
| Achrafiyeh       | 5  | Fanar               | 1  | Nammoura           | 1 | Hammadiyeh          | 1  |
| Others           | 14 | Bsalim              | 1  | Jbeil              | 4 | Others              | 3  |
| Baabda           | 35 | Beit Ech Chaar      | 1  | Aamchit            | 1 | Jezzine             | 1  |
| Chiyah           | 3  | Ain Aar             | 1  | Halate             | 1 | Aaramta             | 1  |
| Ain Roummaneh    | 4  | Bikfaya             | 1  | Fidar              | 1 | Nabatiyeh           | 3  |
| Furn Chebbak     | 2  | Qennabet Broumana   | 1  | Adonis (Jbayl)     | 1 | Nabatiyeh El Faouqa | 1  |
| Haret Hreik      | 11 | Others              | 1  | Zahleh             | 1 | Kfar Roummane       | 1  |
| Laylakeh         | 4  | Chouf               | 2  | Riyaq              | 1 | Mayfadoun           | 1  |
| Borj Brajneh     | 2  | Naameh              | 2  | West Bekaa         | 1 |                     |    |
| Mreijeh          | 1  | Aley                | 9  | Kamed El Laouz     | 1 |                     |    |
| Hadath           | 6  | Choueifat           | 1  | Rachaya            | 1 |                     |    |
| Kfar Chima       | 1  | Hay Es Sellom       | 1  | Rachaiya El Faouqa | 1 |                     |    |
| Bsaba            | 1  | Khaldeh             | 2  | Saida              | 9 |                     |    |
|                  |    | Choueifat El Oumara | 2  | Aadloun            | 3 |                     |    |
|                  |    | Aaramoun            | 2  | Sarafand           | 2 |                     |    |
|                  |    | Aabey               | 1  | Mazraat Khaizarane | 1 |                     |    |
|                  |    |                     |    | Others             | 3 |                     |    |