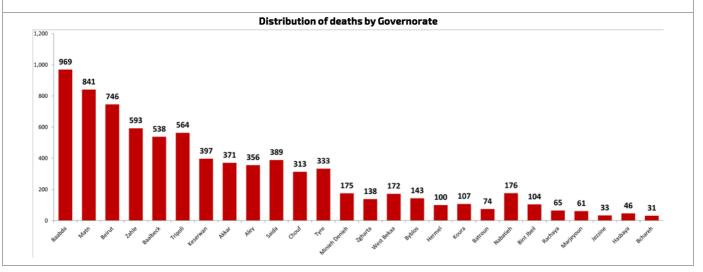

| Distribution of deaths during the past 72 hours |                         |        |     |         |  |  |
|-------------------------------------------------|-------------------------|--------|-----|---------|--|--|
| Hospital                                        | Residence               | Gender | Age | Chronic |  |  |
|                                                 | <mark>23/06/2021</mark> |        |     |         |  |  |
| Ragheb Hareb Hosp                               | Tyr                     | Male   | 40  | Yes     |  |  |
| St Georges hosp (Hadath)                        | Baabda                  | Male   | 59  | Yes     |  |  |
| Home                                            | Zahleh                  | Female | 85  | Yes     |  |  |