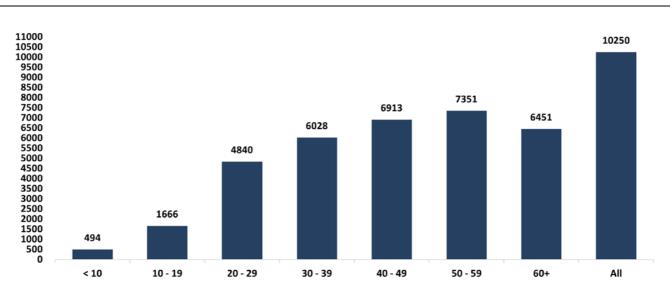

>01/350000 ext: 5800<br>01/35531<br>01/350000 ext: 5800<br>01/35021<br>01/59000 Ext: 6666<br>29/448725 - 29/448726 Ext: 325<br>01/851040<br>04/872156<br>05/957000 Ext: 6666<br>29/448725 ext: 325<br>01/469114 - 01/46915<br>09/644644<br>05/920755<br>01/469114 - 01/469115<br>09/621034<br>81/903891 - 05/509 001 Ext: 5960 | مركز التلقيع (فايزر)<br>مستشفى فرقى الحريري الجامعي<br>أوتبل ديو<br>مستشفى الروم<br>مستشفى المات جورج<br>مستشفى الجامعة الديركية<br>مستشفى الجامعة الديركية<br>مستشفى البوار الحكومي<br>مستشفى البوار الحكومي<br>مستشفى الروار الحكومي<br>مستشفى الروار الجاري<br>مستشفى مردز الجابي الحكومي<br>مستشفى مردز الجامعي الحكومي<br>مستشفى مردز الجامعي الحكومي<br>مستشفى مردز الجامعي الحكومي<br>مستشفى ما دماتيل - عمشيت | محافظ <u>ة</u><br>پروت          |





# Cumulative cases per day







## Ministry of Public Health

The Minister of Public Health chaired a meeting at the Ministry of Public Health with the Syndicate of Private Hospital Owners, during which a discussion on the se - The Minister of Public Health presented with the families of Lebanese students abroad a mechanism for their vaccination and received a technical delegation from the World Bank.

The Ministry of Public Health published a report tracking possible side events for vaccines: serious cases with a ratio of 0.058/1000, most of them are not related to the vaccine and the rest are under follow-up.

The Ministry of Public Health reported that PCR tests had been completed for flights that arrived in Beirut and were conducted at the airport on June 25, 26 and 27; The results showed that there were fifty (50)