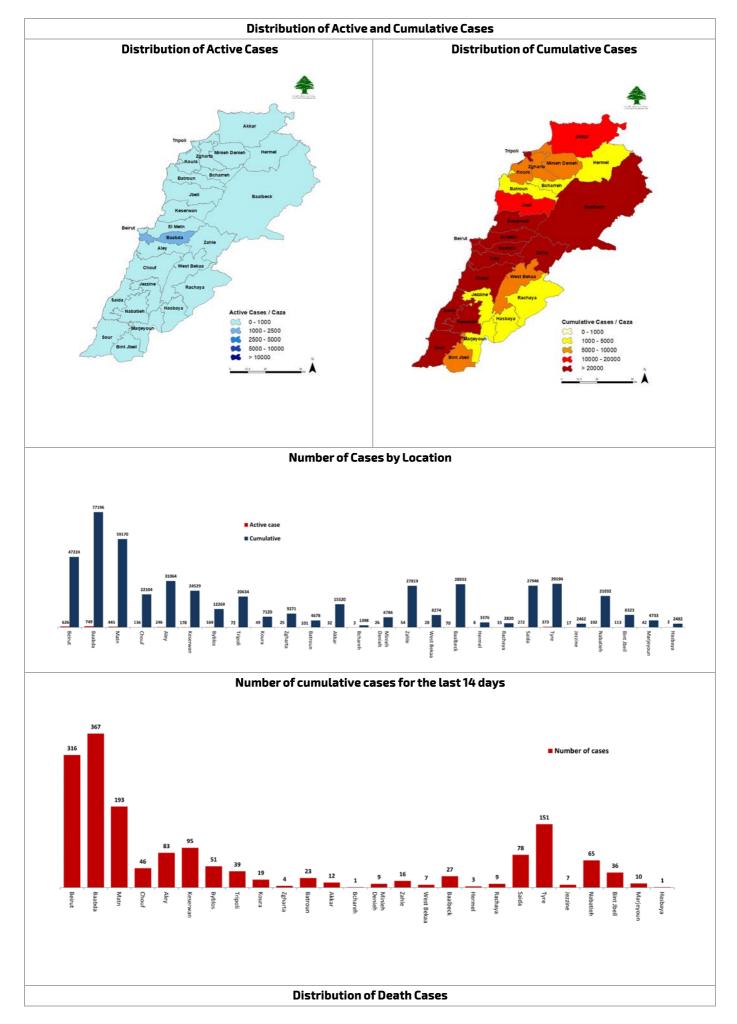

## **Distribution by Villages**

86

| Beirut           | 27 | Baabda        | 37 | Maten              | 24 | Keserwan      | 11 | Tyr               | 9 | Others |
|------------------|----|---------------|----|--------------------|----|---------------|----|-------------------|---|--------|
| Aub              | 1  | Chiyah        | 3  | Sinn Fil           | 4  | Kaslik        | 1  | Sour              | 8 |        |
| Raoucheh         | 1  | Jnah          | 1  | Horch Tabet        | 1  | Zouk Mkayel   | 2  | Bazouriyeh        | 1 |        |
| Hamra            | 1  | Ghbayreh      | 2  | Jdaidet Matn       | 1  | Adonis        | 1  | Jezzine           | 1 |        |
| Msaitbeh         | 3  | Ain Roummaneh | 2  | Baouchriyeh        | 1  | Tabarja       | 2  | Ouadi Baanqoudain | 1 |        |
| Unesco           | 2  | Haret Hreik   | 6  | Daoura             | 1  | Safra         | 1  | Nabatiyeh         | 4 |        |
| Mina Hosn        | 1  | Borj Brajneh  | 3  | Raouda Baouchriyeh | 1  | Ghazir        | 2  | Choukine          | 1 |        |
| Borj Abou Haidar | 1  | Baabda        | 4  | Sabtiyeh           | 2  | Faraya        | 1  | Douair            | 1 |        |
| Tariq Jdideh     | 2  | Hazmiyeh      | 6  | Deir Mar Roukoz    | 1  | Others        | 1  | Zaoutar Charqiyeh | 1 |        |
| Ras Nabaa        | 5  | Yarzeh        | 2  | Antelias           | 1  | Zgharta       | 1  | Qaaqaiyet Ej Jisr | 1 |        |
| Achrafiyeh       | 4  | Hadath        | 4  | Naqqach            | 1  | Others        | 1  | Marjeyoun         | 1 |        |
| Others           | 6  | Kfar Chima    | 1  | Zalqa              | 1  | Batroun       | 2  | Majdel Selm       | 1 |        |
| Aley             | 11 | Qalaa         | 1  | Aaoukar            | 1  | Chikka        | 2  |                   |   | -      |
| Hay Es Sellom    | 1  | Bhala         | 1  | Mansouriyeh        | 1  | Akkar         | 1  |                   |   |        |
| Khaldeh          | 2  | Others        | 1  | Bsalim             | 1  | Halba         | 1  |                   |   |        |
| Aaramoun         | 3  | Jbeil         | 1  | Rabiyeh            | 2  | Saida         | 6  |                   |   |        |
| Bchamoun         | 1  | Jbayl         | 1  | Beit Meri          | 1  | Miyeh         | 1  |                   |   |        |
| Aaley            | 1  | Tripoli       | 6  | Monteverdi         | 1  | Zrariyeh      | 1  |                   |   |        |
| Keyfoun          | 1  | Others        | 5  | Dhour Ech Choueir  | 1  | Aadloun       | 1  |                   |   |        |
| Others           | 2  | Beddaoui      | 1  | Others             | 1  | Aarab Ej Jall | 1  | ]                 |   |        |
|                  |    |               |    |                    |    | Others        | 2  |                   |   |        |