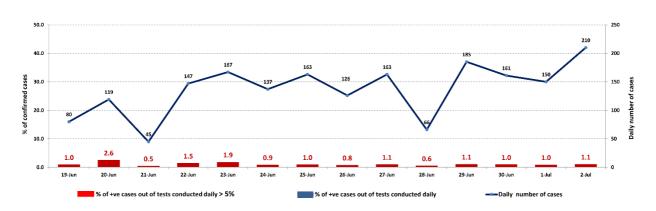

r>01/200800 Ext: 6145<br>01/35531<br>01/350000 ext: 5800<br>01/35531<br>01/350000 ext: 5800<br>01/35021<br>01/59000 Ext: 6666<br>29/448725 - 29/448726 Ext: 325<br>01/851040<br>04/872156<br>05/957000 Ext: 6666<br>29/448725 ext: 325<br>01/469114 - 01/46915<br>09/644644<br>05/920755<br>01/469114 - 01/469115<br>09/621034<br>81/903891 - 05/509 001 Ext: 5960 | مركز التلقيع (فايزر)<br>مستشفى فرقى الحريري الجامعي<br>أوتبل ديو<br>مستشفى الروم<br>مستشفى المات جورج<br>مستشفى الجامعة الديركية<br>مستشفى الجامعة الديركية<br>مستشفى البوار الحكومي<br>مستشفى البوار الحكومي<br>مستشفى الروار الحكومي<br>مستشفى الروار الجاري<br>مستشفى مردز الجابي الحكومي<br>مستشفى مردز الجامعي الحكومي<br>مستشفى مردز الجامعي الحكومي<br>مستشفى مردز الجامعي الحكومي<br>مستشفى ما دماتيل - عمشيت | محافظ <u>ة</u><br>پروت          |





# Cumulative cases per day







## Ministry of Public Health

The Minister of Public Health chaired a meeting at the Ministry of Public Health with the Syndicate of Private Hospital Owners, during which a discussion on the se - The Minister of Public Health presented with the families of Lebanese students abroad a mechanism for their vaccination and received a technical delegation from the World Bank.

The Ministry of Public Health published a report tracking possible side events for vaccines: serious cases with a ratio of 0.058/1000, most of them are not related to the vaccine and the rest are under follow-up.

The Ministry of Public Health reported that PCR tests had been completed for flights that arrived in Beirut and were conducted at the airport on June 25, 26 and 27; The resul