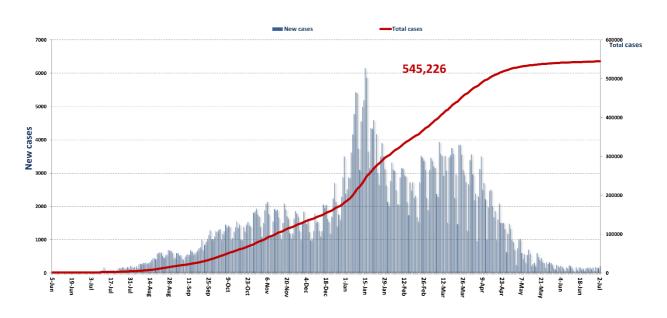

1<br>01/350000 ext: 5800<br>01/35531<br>01/350000 ext: 5800<br>01/35021<br>01/59000 Ext: 6666<br>29/448725 - 29/448726 Ext: 325<br>01/851040<br>04/872156<br>05/957000 Ext: 6666<br>29/448725 ext: 325<br>01/469114 - 01/46915<br>09/644644<br>05/920755<br>01/469114 - 01/469115<br>09/621034<br>81/903891 - 05/509 001 Ext: 5960 | مركز التلقيع (فايزر)<br>مستشفى فرقى الحريري الجامعي<br>أوتبل ديو<br>مستشفى الروم<br>مستشفى المات جورج<br>مستشفى الجامعة الديركية<br>مستشفى الجامعة الديركية<br>مستشفى البوار الحكومي<br>مستشفى البوار الحكومي<br>مستشفى الروار الحكومي<br>مستشفى الروار الجاري<br>مستشفى مردز الجابي الحكومي<br>مستشفى مردز الجامعي الحكومي<br>مستشفى مردز الجامعي الحكومي<br>مستشفى مردز الجامعي الحكومي<br>مستشفى ما دماتيل - عمشيت | محافظ <u>ة</u><br>پروت          |





# Cumulative cases per day







## Ministry of Public Health

The Minister of Public Health chaired a meeting at the Ministry of Public Health with the Syndicate of Private Hospital Owners, during which a discussion on the se - The Minister of Public Health presented with the families of Lebanese students abroad a mechanism for their vaccination and received a technical delegation from the World Bank.

The Ministry of Public Health published a report tracking possible side events for vaccines: serious cases with a ratio of 0.058/1000, most of them are not related to the vaccine and the rest are under follow-up.

The Ministry of Public Health reported that PCR tests had been completed for flights that arrived in Beirut and were conducted at the airport on June 25, 26 and 27; The results showed that there were fifty