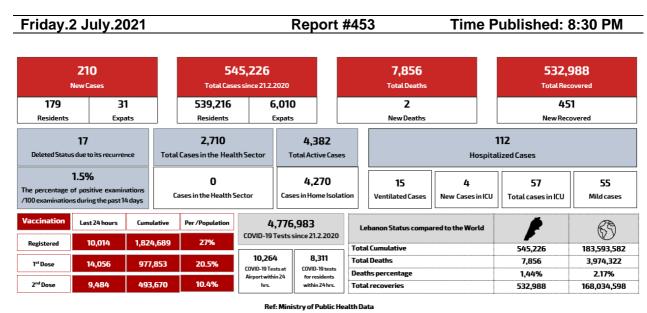

# Lebanon National Operations Room Daily Report on COVID-19



# Occupancy rate of COVID-19 Beds and Availability



For daily information on all the details of the bed's distribution availability for Covid-19 patients among all governorates and according to hospitals, kindly check the dashboard link: Computer: <u>https:/bit.ly/DRM-HospitalsOccupancy-PCPhone:https:/bit.ly/DRM-HospitalsOccupancy-Mobile</u>

## **Distribution by Villages**

86

| Beirut           | 27 | Baabda        | 37 | Maten              | 24 | Keserwan      | 11 | Tyr               | 9 | Others |
|------------------|----|---------------|----|--------------------|----|---------------|----|-------------------|---|--------|
| Aub              | 1  | Chiyah        | 3  | Sinn Fil           | 4  | Kaslik        | 1  | Sour              | 8 |        |
| Raoucheh         | 1  | Jnah