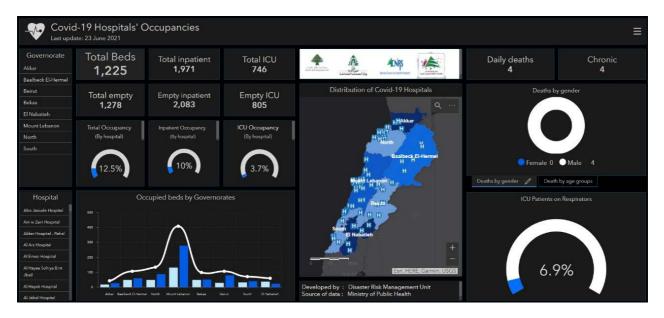

# Occupancy rate of COVID-19 Beds and Availability

For daily information on all the details of the bed's distribution availability for Covid-19 patients among all governorates and according to hospitals, kindly check the dashboard link: Computer: <u>https:/bit.ly/DRM-HospitalsOccupancy-PCPhone:https:/bit.ly/DRM-HospitalsOccupancy-Mobile</u>