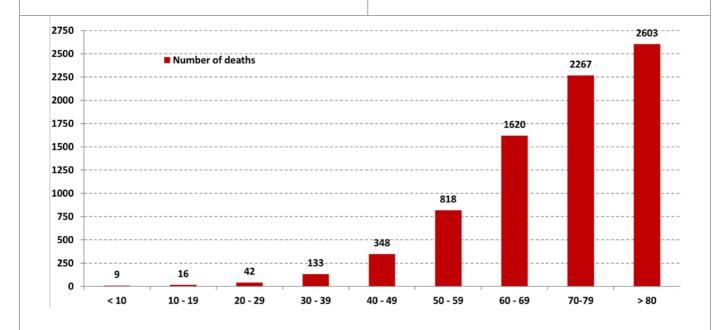

| Distribution of deaths during the past 72 hours |                         |        |    |     |  |  |
|-------------------------------------------------|-------------------------|--------|----|-----|--|--|
| Hospital Residence Gender Age Chronic           |                         |        |    |     |  |  |
|                                                 | <mark>01/07/2021</mark> |        |    |     |  |  |
| Haykel Hosp                                     | Tripoli                 | Female | 51 | Yes |  |  |
| Al Rasoul Al Aazam                              | Baabda                  | Female | 70 | Yes |  |  |
| Hammoud Hosp                                    | Saida                   | Female | 81 | Yes |  |  |