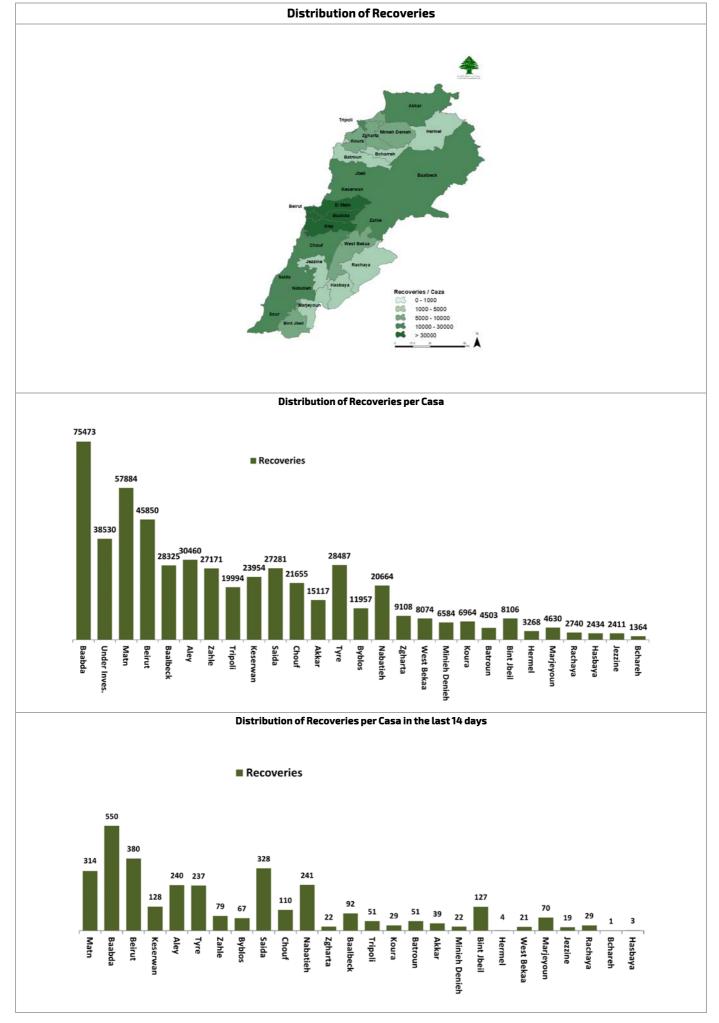

|    | Others        | 2  |                   |   |        |



| Distribution of deaths during the past 72 hours |                         |        |    |     |  |  |
|-------------------------------------------------|-------------------------|--------|----|-----|--|--|
| Hospital Residence Gender Age Chronic           |                         |        |    |     |  |  |
|                                                 | <mark>01/07/2021</mark> |        |    |     |  |  |
| Haykel Hosp                                     | Tripoli                 | Female | 51 | Yes |  |  |
| Al Rasoul Al Aazam                              | Baabda                  | Female | 70 | Yes |  |  |
| Hammoud Hosp                                    | Saida                   | Female | 81 | Yes |  |  |









**Ref : Ministry of Public Health** All reports and related decisions can be found at: <a href="http://drm.pcm.gov.lb">http://drm.pcm.gov.lb</a>

Or social media @DRM\_Lebanon

| ستمارة التسجيل لأخذ اللقاح المضاد لفيروس كورونا<br>توفيد-19)<br>Covid-19 Vaccine pre-registration for | الجمهورية اللبنانية (S) وزارة الصحة                   |
|-------------------------------------------------------------------------------------------------------|-------------------------------------------------------|
| https://covax.moph.gov.                                                                               | lb                                                    |
| 🧭 ІМРАСТ                                                                                              |