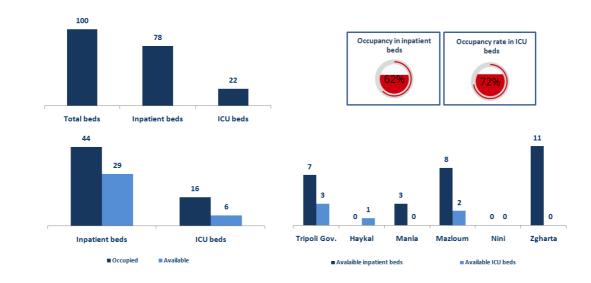

#### **Mount Lebanon Districts**

**Nabatiyeh Districts** 

**North Districts** 