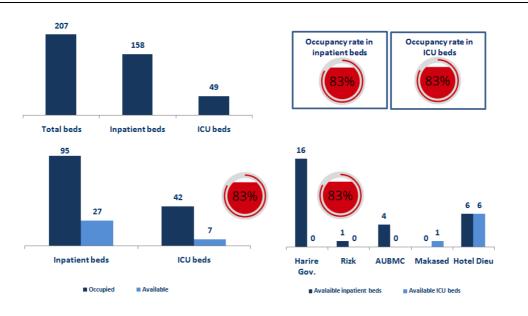

# The distribution of the beds available for those infected with Coronavirus in the governorates and the occupancy rate Akkar Districts

**Beirut Districts** 

Bekaa Districts