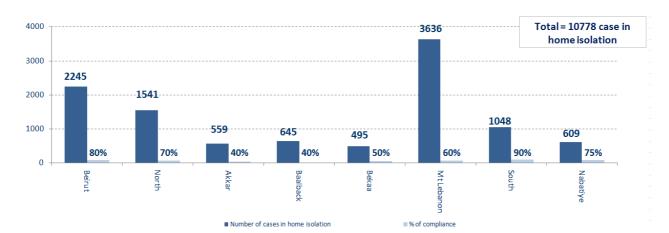

Distribution of cases by nationality

Number of individuals in home isolation and percentage of commitment to isolation

Distribution by age

The number of beds available for those infected with Coronavirus and the occupancy