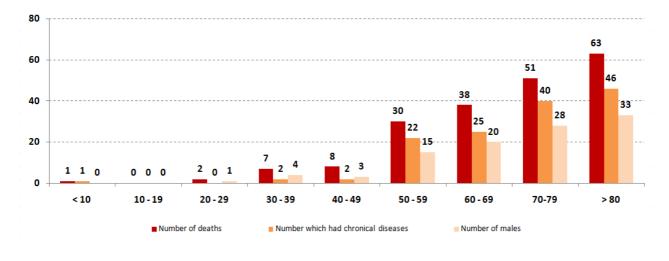

| 1     |
| Zahrani        | 1     |
| Saarfand       | 1     |
| Marouneh       | 1     |
| Aanqoun        | 1     |
| Others         | 5     |
| Sour           | Cases |
| Juwaya         | 2     |
| Qasameih       | 1     |
| Jezzine        |       |
| Bekassine      | 1     |
| Nabateih       | Cases |
| Kfar Jouz      | 1     |
| Der Zahrani    | 4     |
| Namireh        | 2     |
| Maifdoun       | 1     |
| Zaout Sharqeih | 1     |
| Others         | 4     |
| Bnt Jbeil      | Cases |
| Ebel           | 1     |
| Others         | 1     |
| Hasbaya        | Cases |
| Others         | 2     |



The percentage of positive cases out of the number of daily checks (25 to 07 September 2020)



## Chronology of decisions according to number of cases





## Distribution of deaths by Age



## **Distribution of recoveries by Districts**



## Distribution of deaths by Governorates

## Comparison of the rate of doubling of the number of deaths in Lebanon with other countries (death doubling rate)



The distribution of the recorded deaths during the past 24 hours

| Hospital     | Residence | Gender | Age | Chronic Disease |
|--------------|-----------|--------|-----|-----------------|
| Tripoli Gov. | Tripoli   | Female | 40  | Yes             |
| Arez         | Maten     | Male   | 80  | Yes             |
| AUBMC        | Beirut    | Male   | 83  | Yes             |
| El Rasi Gov. | Tripoli   | Male   | 62  | Yes             |
| Ftouh        | Maten     | Female | 73  | Yes             |
| Daher Bachek | Maten     | Male   | 84  | Yes             |
| Baabda Gov.  | Beirut