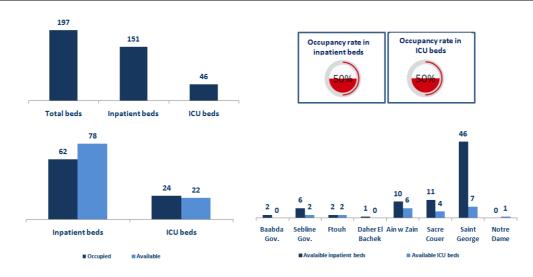

# The distribution of the beds available for those infected with Coronavirus in the governorates and the occupancy rate Akkar Districts

**Beirut Districts** 

Bekaa Districts