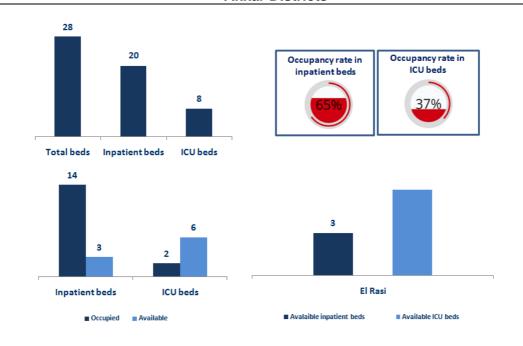

# The distribution of the beds available for those infected with Coronavirus in the governorates and the occupancy rate Akkar Districts

**Beirut Districts** 

Bekaa Districts