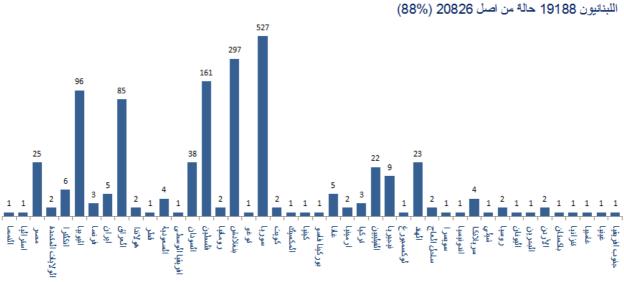

Distribution of cases by nationality

Number of individuals in home isolation and percentage of commitment to isolation

Distribution by age

The number of beds available for those infected with Coronavirus and the occupancy