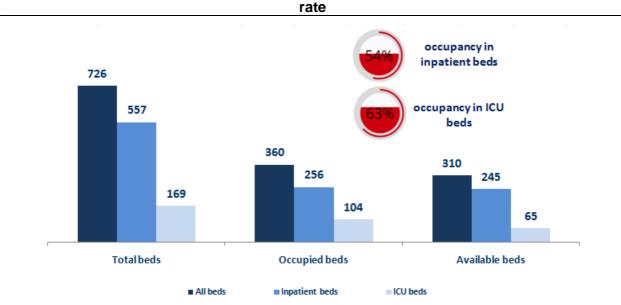

Distribution of cases by nationality

Number of individuals in home isolation and percentage of commitment to isolation

Distribution by age

The number of beds available for those infected with Coronavirus and the occupancy

# The distribution of the beds available for those infected with Coronavirus in the governorates and the occupancy rate Akkar Districts

**Beirut Districts** 

Bekaa Districts

#### **Mount Lebanon Districts**

**Nabatiyeh Districts** 

**North Districts** 