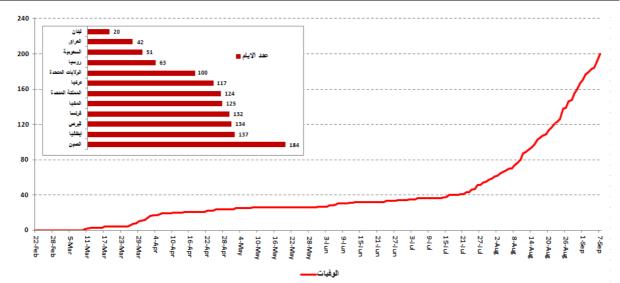

| 1     |
| Jezzine        |       |
| Bekassine      | 1     |
| Nabateih       | Cases |
| Kfar Jouz      | 1     |
| Der Zahrani    | 4     |
| Namireh        | 2     |
| Maifdoun       | 1     |
| Zaout Sharqeih | 1     |
| Others         | 4     |
| Bnt Jbeil      | Cases |
| Ebel           | 1     |
| Others         | 1     |
| Hasbaya        | Cases |
| Others         | 2     |



The percentage of positive cases out of the number of daily checks (25 to 07 September 2020)



## Chronology of decisions according to number of cases





## Distribution of deaths by Age



## **Distribution of recoveries by Districts**



## Distribution of deaths by Governorates

## Comparison of the rate of doubling of the number of deaths in Lebanon with other countries (death doubling rate)



The distribution of the recorded deaths during the past 24 hours

| Hospital     | Residence | Gender | Age | Chronic Disease |
|--------------|-----------|--------|-----|-----------------|
| Tripoli Gov. | Tripoli   | Female | 40  | Yes             |
| Arez         | Maten     | Male   | 80  | Yes             |
| AUBMC        | Beirut    | Male   | 83  | Yes             |
| El Rasi Gov. | Tripoli   | Male   | 62  | Yes             |
| Ftouh        | Maten     | Female | 73  | Yes             |
| Daher Bachek | Maten     | Male   | 84  | Yes             |
| Baabda Gov.  | Beirut    | Male   | 61  | Yes             |
| Harire Gov.  | Beirut    | Male   | 79  | Yes             |
| Tripoli Gov. | Tripoli   | Male   | 75  | Yes             |

Distribution of cases by nationality



Number of