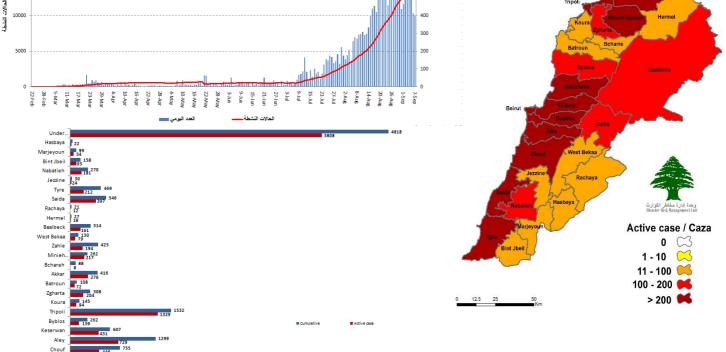

## Lebanon National Operations Room Daily Report on COVID-19

| Beirut          | Cases |
|-----------------|-------|
| Raouchi         | 3     |
| Hamra           | 3     |
| Zaref           | 1     |
| Mazraa          | 3     |
| Burj Abi Haidar | 1     |
| Basta Fawqa     | 1     |
| Tareq Jdeideh   | 9     |
| Achrafeih       | 5     |
| Others          | 6     |
| Baabda          | Cases |
| Cheyyah         | 1     |
| Ghabirieh       | 1     |
| Ain Roumneih    | 4     |
| Furn Chebak     | 2     |
| Haret Hreik     | 2     |
| Burj Brajneh    | 4     |
| Mrayjeih        | 1     |
| Baabda          | 1     |
| Hadath          | 8     |
| Lauizi          | 1     |
| Others          | 3     |
| Chouf           | Cases |
| Sibline         | 3     |
| Barja           | 4     |
| Wardineh        | 5     |
| Mazmoura        | 1     |
| Hasrout         | 1     |
| Aleyha          | Cases |
| Aamrasoyeh      | 2     |
| Hay Sloum       | 4     |
| Khaldeh         | 8     |
| Ommaraa         | 1     |
| Qamteih         | 1     |
| Aaber Chmoun    | 1     |
| Zahleh          | Cases |
| Mkayseh         | 1     |
| Bar Elias       | 1     |
| Majdel Anjar    | 2     |
| Others          | 1     |

| Kesrwen            | Cases       |
|--------------------|-------------|
| Zouk Mkayel        | 2           |
| Ghadir             | 1           |
| Zouk Mosbeh        | 2           |
| Adonis             | 2           |
|                    | 3           |
| Haret Sakher       |             |
| Tabarja            | 4           |
| Bwaar              | 1           |
| Aaqbeh             | 1           |
| Sahyleh            | 2           |
| Kfar Hbab          | 2           |
| Burj Fatouh        | 1           |
| Kfour              | 1           |
| Daraaoun           | 1           |
| Aachqout           | 1           |
| Faitarun           | 1           |
| Jbeil              | Cases       |
| Jbeil              | 3           |
| Aamcheit           | 3           |
| Halat              | 1           |
| Kfoun              | 1           |
| Qalyun             | 1           |
| Hboub              | 2           |
| Tripoli            | Cases       |
| Zaytun             | 2           |
| Beb Ramil          | 2           |
| Tal                | 1           |
| Qabeh              | 5           |
| Zahreyh            | 5           |
| Tebaneh            | 2           |
| Mina               | 11          |
| Qalamoun           | 1           |
| Bedaui             | -           |
| Others<br>Bchareih | 39<br>Cases |
| Blouza             | Cases       |
| Mineh Daneih       | Cases       |
| Mineh              | 2           |
| Sfeira             | 1           |
| 0.0                | •           |

| Matn                                                                                                                                                                                                                               | Cases                                                                                                                                     |
|------------------------------------------------------------------------------------------------------------------------------------------------------------------------------------------------------------------------------------|-------------------------------------------------------------------------------------------------------------------------------------------|
| Burj Hamoud                                                                                                                                                                                                                        | 3                                                                                                                                         |
| Sin Feil                                                                                                                                                                                                                           | 2                                                                                                                                         |
| Jdeidet Matn                                                                                                                                                                                                                       | 2<br>2                                                                                                                                    |
| Bouchreih                                                                                                                                                                                                                          | 3                                                                                                                                         |
| Sad Bouchreih                                                                                                                                                                                                                      | 2                                                                                                                                         |
| Sabyteh                                                                                                                                                                                                                            | 2                                                                                                                                         |
| Dekwneh                                                                                                                                                                                                                            | 2                                                                                                                                         |
| Antilias                                                                                                                                                                                                                           | 1                                                                                                                                         |
| Jal Deib                                                                                                                                                                                                                           | 3                                                                                                                                         |
| Zalka                                                                                                                                                                                                                              | 1                                                                                                                                         |
| Dbayeh                                                                                                                                                                                                                             | 3                                                                                                                                         |
| Der Awkar                                                                                                                                                                                                                          | 1                                                                                                                                         |
| Mansoureyh                                                                                                                                                                                                                         | 1                                                                                                                                         |
| Fanar                                                                                                                                                                                                                              | 2                                                                                                                                         |
| Ain Saadeh                                                                                                                                                                                                                         | 2                                                                                                                                         |
| Bsalem                                                                                                                                                                                                                             | 2                                                                                                                                         |
| Mazraat Yasouaa                                                                                                                                                                                                                    | 1                                                                                                                                         |
| Bekafeya                                                                                                                                                                                                                           | 1                                                                                                                                         |
| Koura                                                                                                                                                                                                                              | Cases                                                                                                                                     |
| Barsa                                                                                                                                                                                                                              | 2                                                                                                                                         |
|                                                                                                                                                                                                                                    |                                                                                                                                           |
| Nakhelh                                                                                                                                                                                                                            | 1                                                                                                                                         |
| Zaghrta                                                                                                                                                                                                                            | Cases                                                                                                                                     |
| Zaghrta<br>Zaghrta                                                                                                                                                                                                                 | Cases<br>5                                                                                                                                |
| Zaghrta<br>Zaghrta<br>Bsabeil                                                                                                                                                                                                      | Cases<br>5<br>1                                                                                                                           |
| Zaghrta<br>Zaghrta<br>Bsabeil<br>Mzayera                                                                                                                                                                                           | Cases<br>5<br>1<br>3                                                                                                                      |
| Zaghrta<br>Zaghrta<br>Bsabeil<br>Mzayera<br>Others                                                                                                                                                                                 | Cases<br>5<br>1<br>3<br>1                                                                                                                 |
| Zaghrta<br>Zaghrta<br>Bsabeil<br>Mzayera<br>Others<br>Batroun                                                                                                                                                                      | Cases<br>5<br>1<br>3<br>1<br>Cases                                                                                                        |
| Zaghrta<br>Zaghrta<br>Bsabeil<br>Mzayera<br>Others<br>Batroun<br>Kfar Aabeda                                                                                                                                                       | Cases<br>5<br>1<br>3<br>1<br>Cases<br>1                                                                                                   |
| Zaghrta<br>Zaghrta<br>Bsabeil<br>Mzayera<br>Others<br>Batroun<br>Kfar Aabeda<br>Kafyfaan                                                                                                                                           | Cases<br>5<br>1<br>3<br>1<br>Cases                                                                                                        |
| Zaghrta<br>Zaghrta<br>Bsabeil<br>Mzayera<br>Others<br>Batroun<br>Kfar Aabeda                                                                                                                                                       | Cases<br>5<br>1<br>3<br>1<br>Cases<br>1<br>1<br>1<br>2                                                                                    |
| Zaghrta<br>Zaghrta<br>Bsabeil<br>Mzayera<br>Others<br>Batroun<br>Kfar Aabeda<br>Kafyfaan<br>Others                                                                                                                                 | Cases<br>5<br>1<br>3<br>1<br>Cases<br>1<br>1<br>1                                                                                         |
| Zaghrta<br>Zaghrta<br>Bsabeil<br>Mzayera<br>Others<br>Batroun<br>Kfar Aabeda<br>Kafyfaan<br>Others<br>Akkar                                                                                                                        | Cases<br>5<br>1<br>3<br>1<br>Cases<br>1<br>1<br>2<br>Cases                                                                                |
| Zaghrta<br>Zaghrta<br>Bsabeil<br>Mzayera<br>Others<br>Batroun<br>Kfar Aabeda<br>Kafyfaan<br>Others<br>Akkar<br>Koucha                                                                                                              | Cases<br>5<br>1<br>3<br>1<br>Cases<br>1<br>1<br>2<br>Cases<br>1<br>2<br>Cases                                                             |
| Zaghrta<br>Zaghrta<br>Bsabeil<br>Mzayera<br>Others<br>Others<br>Batroun<br>Kfar Aabeda<br>Kafyfaan<br>Others<br>Others<br>Akkar<br>Koucha<br>Bebnein<br>Nahr Bared<br>Barqel                                                       | Cases<br>5<br>1<br>3<br>1<br>Cases<br>1<br>1<br>2<br>Cases<br>1<br>1<br>1<br>1<br>1<br>1<br>1                                             |
| Zaghrta<br>Zaghrta<br>Bsabeil<br>Mzayera<br>Others<br>Others<br>Batroun<br>Kfar Aabeda<br>Kafyfaan<br>Others<br>Others<br>Akkar<br>Koucha<br>Bebnein<br>Nahr Bared<br>Barqel<br>Dnbu                                               | Cases<br>5<br>1<br>3<br>1<br>Cases<br>1<br>2<br>Cases<br>1<br>2<br>Cases<br>1<br>1<br>1<br>1<br>1<br>1<br>1<br>1<br>1                     |
| Zaghrta<br>Zaghrta<br>Bsabeil<br>Mzayera<br>Others<br>Batroun<br>Kfar Aabeda<br>Kafyfaan<br>Others<br>Others<br>Others<br>Akkar<br>Koucha<br>Bebnein<br>Nahr Bared<br>Barqel<br>Dnbu<br>Akroum                                     | Cases<br>5<br>1<br>3<br>1<br>Cases<br>1<br>1<br>2<br>Cases<br>1<br>1<br>1<br>1<br>1<br>1<br>1<br>1<br>1<br>1<br>1<br>1<br>1               |
| Zaghrta<br>Zaghrta<br>Bsabeil<br>Mzayera<br>Others<br>Others<br>Kfar Aabeda<br>Kafyfaan<br>Others<br>Others<br>Akkar<br>Koucha<br>Bebnein<br>Nahr Bared<br>Barqel<br>Dnbu<br>Akroum<br>Others                                      | Cases<br>5<br>1<br>3<br>1<br>Cases<br>1<br>1<br>2<br>Cases<br>1<br>1<br>1<br>1<br>1<br>1<br>1<br>1<br>1<br>1<br>4                         |
| Zaghrta<br>Zaghrta<br>Bsabeil<br>Mzayera<br>Others<br>Others<br>Batroun<br>Kfar Aabeda<br>Kafyfaan<br>Others<br>Others<br>Akkar<br>Koucha<br>Bebnein<br>Nahr Bared<br>Barqel<br>Dnbu<br>Akroum<br>Others<br>Beqaa Gharby           | Cases<br>5<br>1<br>3<br>1<br>Cases<br>1<br>1<br>2<br>Cases<br>1<br>1<br>1<br>1<br>1<br>1<br>1<br>1<br>4<br>Cases                          |
| Zaghrta<br>Zaghrta<br>Bsabeil<br>Mzayera<br>Others<br>Others<br>Batroun<br>Kfar Aabeda<br>Kafyfaan<br>Others<br>Others<br>Akkar<br>Koucha<br>Bebnein<br>Nahr Bared<br>Barqel<br>Dnbu<br>Akroum<br>Others<br>Beqaa Gharby<br>Manara | Cases<br>5<br>1<br>3<br>1<br>Cases<br>1<br>1<br>2<br>Cases<br>1<br>1<br>1<br>1<br>1<br>1<br>1<br>1<br>1<br>1<br>1<br>4<br>Cases<br>1<br>1 |
| Zaghrta<br>Zaghrta<br>Bsabeil<br>Mzayera<br>Others<br>Others<br>Batroun<br>Kfar Aabeda<br>Kafyfaan<br>Others<br>Others<br>Akkar<br>Koucha<br>Bebnein<br>Nahr Bared<br>Barqel<br>Dnbu<br>Akroum<br>Others<br>Beqaa Gharby           | Cases<br>5<br>1<br>3<br>1<br>Cases<br>1<br>1<br>2<br>Cases<br>1<br>1<br>1<br>1<br>1<br>1<br>1<br>1<br>4<br>Cases                          |

| Saida          | Cases |
|----------------|-------|
| Saida Qadimi   | 1     |
| Qayaa          | 2     |
| Majdelyon      | 1     |
| Aabra          | 1     |
| Zahrani        | 1     |
| Saarfand       | 1     |
| Marouneh       | 1     |
| Aanqoun        | 1     |
| Others         | 5     |
| Sour           | Cases |
| Juwaya         | 2     |
| Qasameih       | 1     |
| Jezzine        |       |
| Bekassine      | 1     |
| Nabateih       | Cases |
| Kfar Jouz      | 1     |
| Der Zahrani    | 4     |
| Namireh        | 2     |
| Maifdoun       | 1     |
| Zaout Sharqeih | 1     |
| Others         | 4     |
| Bnt Jbeil      | Cases |
| Ebel           | 1     |
| Others         | 1     |
| Hasbaya        | Cases |
| Others         | 2     |