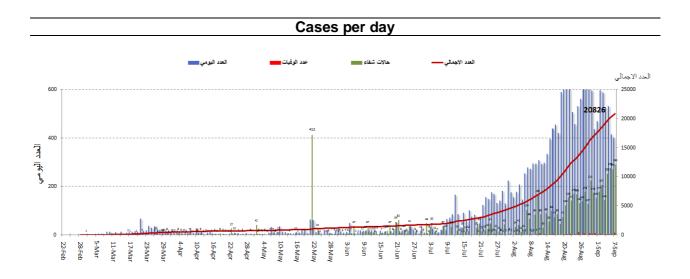

<br>4<br>Cases                          |

| Saida          | Cases |
|----------------|-------|
| Saida Qadimi   | 1     |
| Qayaa          | 2     |
| Majdelyon      | 1     |
| Aabra          | 1     |
| Zahrani        | 1     |
| Saarfand       | 1     |
| Marouneh       | 1     |
| Aanqoun        | 1     |
| Others         | 5     |
| Sour           | Cases |
| Juwaya         | 2     |
| Qasameih       | 1     |
| Jezzine        |       |
| Bekassine      | 1     |
| Nabateih       | Cases |
| Kfar Jouz      | 1     |
| Der Zahrani    | 4     |
| Namireh        | 2     |
| Maifdoun       | 1     |
| Zaout Sharqeih | 1     |
| Others         | 4     |
| Bnt Jbeil      | Cases |
| Ebel           | 1     |
| Others         | 1     |
| Hasbaya        | Cases |
| Others         | 2     |



The percentage of positive cases out of the number of daily checks (25 to 07 September 2020)



## Chronology of decisions according to number of cases





## Distribution of deaths by Age



## **Distribution of recoveries by Districts**



## Distribution of deaths by Governorates

## Comparison of the rate of doubling of the number of deaths in Lebanon with other countries (death doubling rate)



The distribution of the recorded deaths during the past 24 hours

| Hospital     | Residence | Gender | Age | Chronic Disease |
|--------------|-----------|--------|-----|-----------------|
| Tripoli Gov. | Tripoli   | Female | 40  | Yes             |
| Arez         | Maten     | Male   | 80  | Yes             |
| AUBMC        | Beirut    | Male   | 83  | Yes             |
| El Rasi Gov. |