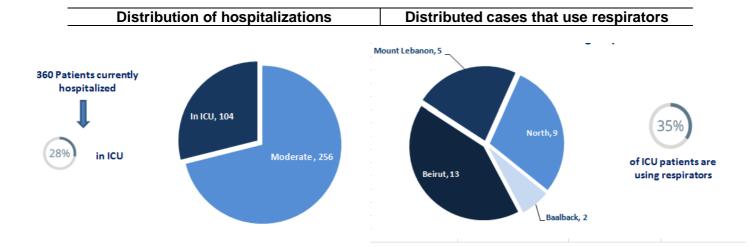

Distribution of cases by nationality

Number of individuals in home isolation and percentage of commitment to isolation

Distribution by age

The number of beds available for those infected with Coronavirus and the occupancy