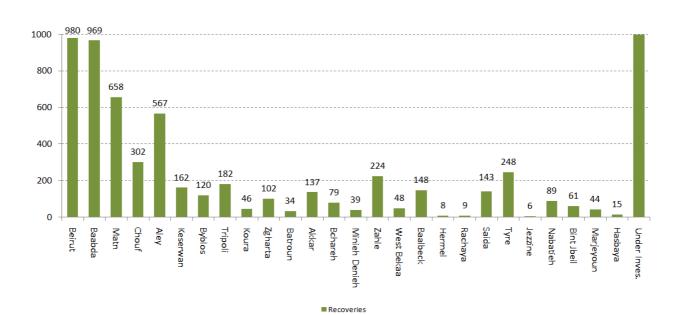

| 1     |
| Marouneh       | 1     |
| Aanqoun        | 1     |
| Others         | 5     |
| Sour           | Cases |
| Juwaya         | 2     |
| Qasameih       | 1     |
| Jezzine        |       |
| Bekassine      | 1     |
| Nabateih       | Cases |
| Kfar Jouz      | 1     |
| Der Zahrani    | 4     |
| Namireh        | 2     |
| Maifdoun       | 1     |
| Zaout Sharqeih | 1     |
| Others         | 4     |
| Bnt Jbeil      | Cases |
| Ebel           | 1     |
| Others         | 1     |
| Hasbaya        | Cases |
| Others         | 2     |



The percentage of positive cases out of the number of daily checks (25 to 07 September 2020)



## Chronology of decisions according to number of cases





## Distribution of deaths by Age



## **Distribution of recoveries by Districts**



## Distribution of deaths by Governorates

## Comparison of the rate of doubling of the number of deaths in Lebanon with other countries (death doubling rate)



The distribution of the recorded deaths during the past 24 hours

| Hospital     | Residence | Gender | Age | Chronic Disease |
|--------------|-----------|--------|-----|-----------------|
| Tripoli Gov. | Tripoli   | Female | 40  | Yes             |
| Arez         | Maten     | Male   | 80  | Yes             |
| AUBMC        | Beirut    | Male   | 83  | Yes             |
| El Rasi Gov. | Tripoli   | Male   | 62  | Yes             |
| Ftouh        | Maten     | Female | 73  | Yes             |
| Daher Bachek | Maten     | Male   | 84  | Yes             |
| Baabda Gov.  | Beirut    | Male   | 61  | Yes             |
| Harire Gov