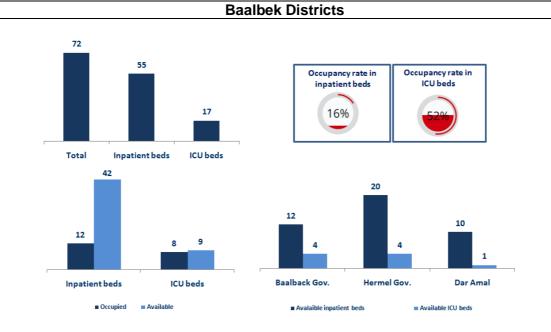

# The distribution of the beds available for those infected with Coronavirus in the governorates and the occupancy rate Akkar Districts

**Beirut Districts** 

Bekaa Districts