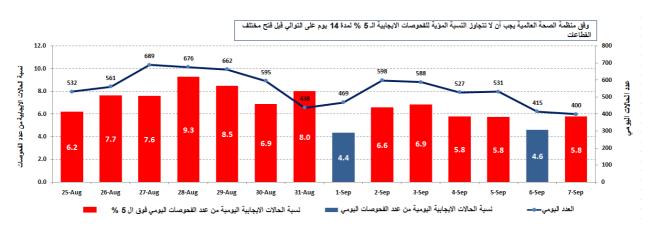

The percentage of positive cases out of the number of daily checks (25 to 07 September 2020)