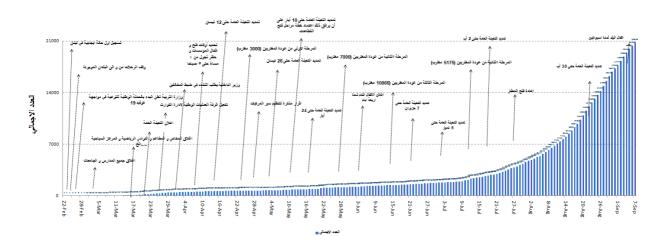

jdelyon      | 1     |
| Aabra          | 1     |
| Zahrani        | 1     |
| Saarfand       | 1     |
| Marouneh       | 1     |
| Aanqoun        | 1     |
| Others         | 5     |
| Sour           | Cases |
| Juwaya         | 2     |
| Qasameih       | 1     |
| Jezzine        |       |
| Bekassine      | 1     |
| Nabateih       | Cases |
| Kfar Jouz      | 1     |
| Der Zahrani    | 4     |
| Namireh        | 2     |
| Maifdoun       | 1     |
| Zaout Sharqeih | 1     |
| Others         | 4     |
| Bnt Jbeil      | Cases |
| Ebel           | 1     |
| Others         | 1     |
| Hasbaya        | Cases |
| Others         | 2     |



The percentage of positive cases out of the number of daily checks (25 to 07 September 2020)



## Chronology of decisions according to number of cases





## Distribution of deaths by Age



## **Distribution of recoveries by Districts**



## Distribution of deaths by Governorates

## Comparison of the rate of doubling of the number of deaths in Lebanon with other countries (death doubling rate)



The distribution of the recorded deaths during the past 24 hours

| Hospital     | Residence | Gender | Age | Chronic Disease |
|--------------|-----------|--------|-----|-----------------|
| Tripoli Gov. | Tripoli   | Female | 40  | Yes             |
| Arez         | Maten     | Male   | 80  | Yes             |
| AUBMC        | Beirut    | Male   | 83  | Yes             |
| El Rasi Gov. | Tripoli   | Male   | 62  | Yes             |
| Ftouh        | Maten     | Female | 73  | Yes             |
| Daher Bachek | Maten     | Male   | 84  | Yes