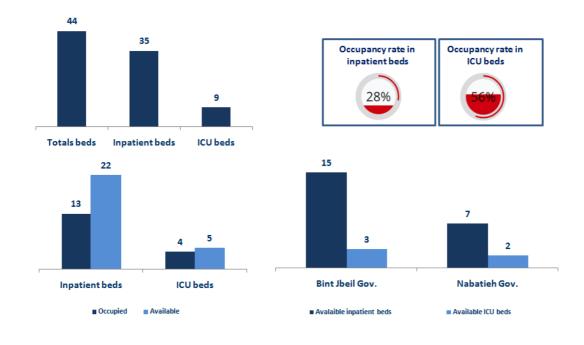

#### **Mount Lebanon Districts**

**Nabatiyeh Districts** 

**North Districts** 