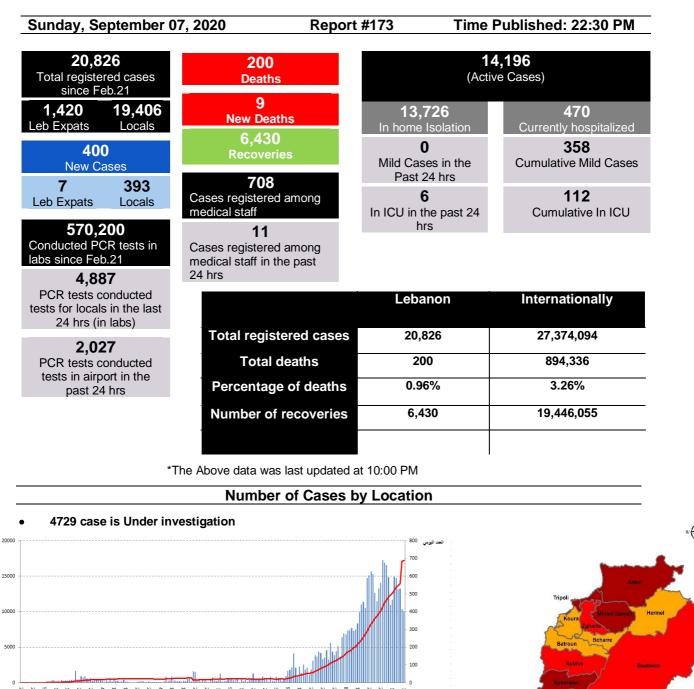

## Lebanon National Operations Room Daily Report on COVID-19

| Beirut          | Cases |
|-----------------|-------|
| Raouchi         | 3     |
| Hamra           | 3     |
| Zaref           | 1     |
| Mazraa          | 3     |
| Burj Abi Haidar | 1     |
| Basta Fawqa     | 1     |
| Tareq Jdeideh   | 9     |
| Achrafeih       | 5     |
| Others          | 6     |
| Baabda          | Cases |
| Cheyyah         | 1     |
| Ghabirieh       | 1     |
| Ain Roumneih    | 4     |
| Furn Chebak     | 2     |
| Haret Hreik     | 2     |
| Burj Brajneh    | 4     |
| Mrayjeih        | 1     |
| Baabda          | 1     |
| Hadath          | 8     |
| Lauizi          | 1     |
| Others          | 3     |
| Chouf           | Cases |
| Sibline         | 3     |
| Barja           | 4     |
| Wardineh        | 5     |
| Mazmoura        | 1     |
| Hasrout         | 1     |
| Aleyha          | Cases |
| Aamrasoyeh      | 2     |
| Hay Sloum       | 4     |
| Khaldeh         | 8     |
| Ommaraa         | 1     |
| Qamteih         | 1     |
| Aaber Chmoun    | 1     |
| Zahleh          | Cases |
| Mkayseh         | 1     |
| Bar Elias       | 1     |
| Majdel Anjar    | 2     |
| Others          | 1     |

| Kesrwen            | Cases       |
|--------------------|-------------|
| Zouk Mkayel        | 2           |
| Ghadir             | 1           |
| Zouk Mosbeh        | 2           |
| Adonis             | 2           |
|                    | 3           |
| Haret Sakher       |             |
| Tabarja            | 4           |
| Bwaar              | 1           |
| Aaqbeh             | 1           |
| Sahyleh            | 2           |
| Kfar Hbab          | 2           |
| Burj Fatouh        | 1           |
| Kfour              | 1           |
| Daraaoun           | 1           |
| Aachqout           | 1           |
| Faitarun           | 1           |
| Jbeil              | Cases       |
| Jbeil              | 3           |
| Aamcheit           | 3           |
| Halat              | 1           |
| Kfoun              | 1           |
| Qalyun             | 1           |
| Hboub              | 2           |
| Tripoli            | Cases       |
| Zaytun             | 2           |
| Beb Ramil          | 2           |
| Tal                | 1           |
| Qabeh              | 5           |
| Zahreyh            | 5           |
| Tebaneh            | 2           |
| Mina               | 11          |
| Qalamoun           | 1           |
| Bedaui             | -           |
| Others<br>Bchareih | 39<br>Cases |
| Blouza             | Cases       |
| Mineh Daneih       | Cases       |
| Mineh              | 2           |
| Sfeira             | 1           |
| 0.0                | •           |

| Matn                                                                                                                                                                                                                               | Cases                                                                                                                                     |
|------------------------------------------------------------------------------------------------------------------------------------------------------------------------------------------------------------------------------------|-------------------------------------------------------------------------------------------------------------------------------------------|
| Burj Hamoud                                                                                                                                                                                                                        | 3                                                                                                                                         |
| Sin Feil                                                                                                                                                                                                                           | 2                                                                                                                                         |
| Jdeidet Matn                                                                                                                                                                                                                       | 2<br>2                                                                                                                                    |
| Bouchreih                                                                                                                                                                                                                          | 3                                                                                                                                         |
| Sad Bouchreih                                                                                                                                                                                                                      | 2                                                                                                                                         |
| Sabyteh                                                                                                                                                                                                                            | 2                                                                                                                                         |
| Dekwneh                                                                                                                                                                                                                            | 2                                                                                                                                         |
| Antilias                                                                                                                                                                                                                           | 1                                                                                                                                         |
| Jal Deib                                                                                                                                                                                                                           | 3                                                                                                                                         |
| Zalka                                                                                                                                                                                                                              | 1                                                                                                                                         |
| Dbayeh                                                                                                                                                                                                                             | 3                                                                                                                                         |
| Der Awkar                                                                                                                                                                                                                          | 1                                                                                                                                         |
| Mansoureyh                                                                                                                                                                                                                         | 1                                                                                                                                         |
| Fanar                                                                                                                                                                                                                              | 2                                                                                                                                         |
| Ain Saadeh                                                                                                                                                                                                                         | 2                                                                                                                                         |
| Bsalem                                                                                                                                                                                                                             | 2                                                                                                                                         |
| Mazraat Yasouaa                                                                                                                                                                                                                    | 1                                                                                                                                         |
| Bekafeya                                                                                                                                                                                                                           | 1                                                                                                                                         |
| Koura                                                                                                                                                                                                                              | Cases                                                                                                                                     |
| Barsa                                                                                                                                                                                                                              | 2                                                                                                                                         |
|                                                                                                                                                                                                                                    |                                                                                                                                           |
| Nakhelh                                                                                                                                                                                                                            | 1                                                                                                                                         |
| Zaghrta                                                                                                                                                                                                                            | Cases                                                                                                                                     |
| Zaghrta<br>Zaghrta                                                                                                                                                                                                                 | Cases<br>5                                                                                                                                |
| Zaghrta<br>Zaghrta<br>Bsabeil                                                                                                                                                                                                      | Cases<br>5<br>1                                                                                                                           |
| Zaghrta<br>Zaghrta<br>Bsabeil<br>Mzayera                                                                                                                                                                                           | Cases<br>5<br>1<br>3                                                                                                                      |
| Zaghrta<br>Zaghrta<br>Bsabeil<br>Mzayera<br>Others                                                                                                                                                                                 | Cases<br>5<br>1<br>3<br>1                                                                                                                 |
| Zaghrta<br>Zaghrta<br>Bsabeil<br>Mzayera<br>Others<br>Batroun                                                                                                                                                                      | Cases<br>5<br>1<br>3<br>1<br>Cases                                                                                                        |
| Zaghrta<br>Zaghrta<br>Bsabeil<br>Mzayera<br>Others<br>Batroun<br>Kfar Aabeda                                                                                                                                                       | Cases<br>5<br>1<br>3<br>1<br>Cases<br>1                                                                                                   |
| Zaghrta<br>Zaghrta<br>Bsabeil<br>Mzayera<br>Others<br>Batroun<br>Kfar Aabeda<br>Kafyfaan                                                                                                                                           | Cases<br>5<br>1<br>3<br>1<br>Cases                                                                                                        |
| Zaghrta<br>Zaghrta<br>Bsabeil<br>Mzayera<br>Others<br>Batroun<br>Kfar Aabeda                                                                                                                                                       | Cases<br>5<br>1<br>3<br>1<br>Cases<br>1<br>1<br>1<br>2                                                                                    |
| Zaghrta<br>Zaghrta<br>Bsabeil<br>Mzayera<br>Others<br>Batroun<br>Kfar Aabeda<br>Kafyfaan<br>Others                                                                                                                                 | Cases<br>5<br>1<br>3<br>1<br>Cases<br>1<br>1<br>1                                                                                         |
| Zaghrta<br>Zaghrta<br>Bsabeil<br>Mzayera<br>Others<br>Batroun<br>Kfar Aabeda<br>Kafyfaan<br>Others<br>Akkar                                                                                                                        | Cases<br>5<br>1<br>3<br>1<br>Cases<br>1<br>1<br>2<br>Cases                                                                                |
| Zaghrta<br>Zaghrta<br>Bsabeil<br>Mzayera<br>Others<br>Batroun<br>Kfar Aabeda<br>Kafyfaan<br>Others<br>Akkar<br>Koucha                                                                                                              | Cases<br>5<br>1<br>3<br>1<br>Cases<br>1<br>1<br>2<br>Cases<br>1<br>2<br>Cases                                                             |
| Zaghrta<br>Zaghrta<br>Bsabeil<br>Mzayera<br>Others<br>Others<br>Batroun<br>Kfar Aabeda<br>Kafyfaan<br>Others<br>Others<br>Akkar<br>Koucha<br>Bebnein<br>Nahr Bared<br>Barqel                                                       | Cases<br>5<br>1<br>3<br>1<br>Cases<br>1<br>1<br>2<br>Cases<br>1<br>1<br>1<br>1<br>1<br>1<br>1                                             |
| Zaghrta<br>Zaghrta<br>Bsabeil<br>Mzayera<br>Others<br>Others<br>Batroun<br>Kfar Aabeda<br>Kafyfaan<br>Others<br>Others<br>Akkar<br>Koucha<br>Bebnein<br>Nahr Bared<br>Barqel<br>Dnbu                                               | Cases<br>5<br>1<br>3<br>1<br>Cases<br>1<br>2<br>Cases<br>1<br>2<br>Cases<br>1<br>1<br>1<br>1<br>1<br>1<br>1<br>1<br>1                     |
| Zaghrta<br>Zaghrta<br>Bsabeil<br>Mzayera<br>Others<br>Batroun<br>Kfar Aabeda<br>Kafyfaan<br>Others<br>Others<br>Others<br>Akkar<br>Koucha<br>Bebnein<br>Nahr Bared<br>Barqel<br>Dnbu<br>Akroum                                     | Cases<br>5<br>1<br>3<br>1<br>Cases<br>1<br>1<br>2<br>Cases<br>1<br>1<br>1<br>1<br>1<br>1<br>1<br>1<br>1<br>1<br>1<br>1<br>1               |
| Zaghrta<br>Zaghrta<br>Bsabeil<br>Mzayera<br>Others<br>Others<br>Kfar Aabeda<br>Kafyfaan<br>Others<br>Others<br>Akkar<br>Koucha<br>Bebnein<br>Nahr Bared<br>Barqel<br>Dnbu<br>Akroum<br>Others                                      | Cases<br>5<br>1<br>3<br>1<br>Cases<br>1<br>1<br>2<br>Cases<br>1<br>1<br>1<br>1<br>1<br>1<br>1<br>1<br>1<br>1<br>4                         |
| Zaghrta<br>Zaghrta<br>Bsabeil<br>Mzayera<br>Others<br>Others<br>Batroun<br>Kfar Aabeda<br>Kafyfaan<br>Others<br>Others<br>Akkar<br>Koucha<br>Bebnein<br>Nahr Bared<br>Barqel<br>Dnbu<br>Akroum<br>Others<br>Beqaa Gharby           | Cases<br>5<br>1<br>3<br>1<br>Cases<br>1<br>1<br>2<br>Cases<br>1<br>1<br>1<br>1<br>1<br>1<br>1<br>1<br>4<br>Cases                          |
| Zaghrta<br>Zaghrta<br>Bsabeil<br>Mzayera<br>Others<br>Others<br>Batroun<br>Kfar Aabeda<br>Kafyfaan<br>Others<br>Others<br>Akkar<br>Koucha<br>Bebnein<br>Nahr Bared<br>Barqel<br>Dnbu<br>Akroum<br>Others<br>Beqaa Gharby<br>Manara | Cases<br>5<br>1<br>3<br>1<br>Cases<br>1<br>1<br>2<br>Cases<br>1<br>1<br>1<br>1<br>1<br>1<br>1<br>1<br>1<br>1<br>1<br>4<br>Cases<br>1<br>1 |
| Zaghrta<br>Zaghrta<br>Bsabeil<br>Mzayera<br>Others<br>Others<br>Batroun<br>Kfar Aabeda<br>Kafyfaan<br>Others<br>Others<br>Akkar<br>Koucha<br>Bebnein<br>Nahr Bared<br>Barqel<br>Dnbu<br>Akroum<br>Others<br>Beqaa Gharby           | Cases<br>5<br>1<br>3<br>1<br>Cases<br>1<br>1<br>2<br>Cases<br>1<br>1<br>1<br>1<br>1<br>1<br>1<br>1<br>4<br>Cases                          |

| Saida          | Cases |
|----------------|-------|
| Saida Qadimi   | 1     |
| Qayaa          | 2     |
| Majdelyon      | 1     |
| Aabra          | 1     |
| Zahrani        | 1     |
| Saarfand       | 1     |
| Marouneh       | 1     |
| Aanqoun        | 1     |
| Others         | 5     |
| Sour           | Cases |
| Juwaya         | 2     |
| Qasameih       | 1     |
| Jezzine        |       |
| Bekassine      | 1     |
| Nabateih       | Cases |
| Kfar Jouz      | 1     |
| Der Zahrani    | 4     |
| Namireh        | 2     |
| Maifdoun       | 1     |
| Zaout Sharqeih | 1     |
| Others         | 4     |
| Bnt Jbeil      | Cases |
| Ebel           | 1     |
| Others         | 1     |
| Hasbaya        | Cases |
| Others         | 2     |