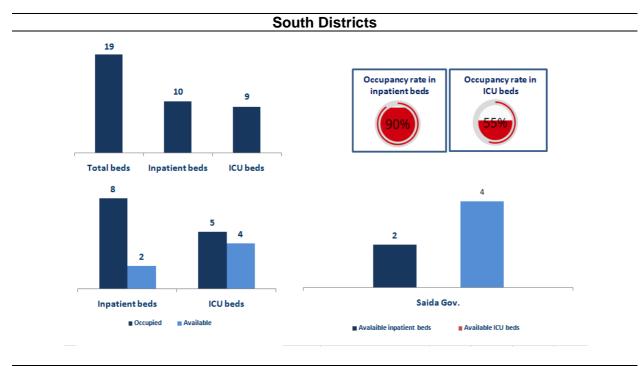

Distribution of cases by nationality

Number of individuals in home isolation and percentage of commitment to isolation

Distribution by age

The number of beds available for those infected with Coronavirus and the occupancy

# The distribution of the beds available for those infected with Coronavirus in the governorates and the occupancy rate Akkar Districts

**Beirut Districts** 

Bekaa Districts

#### **Mount Lebanon Districts**

**Nabatiyeh Districts** 

**North Districts** 