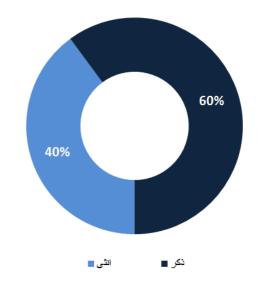

Distribution of cases by nationality

Number of individuals in home isolation and percentage of commitment to isolation

Distribution by age

The number of beds available for those infected with Coronavirus and the occupancy