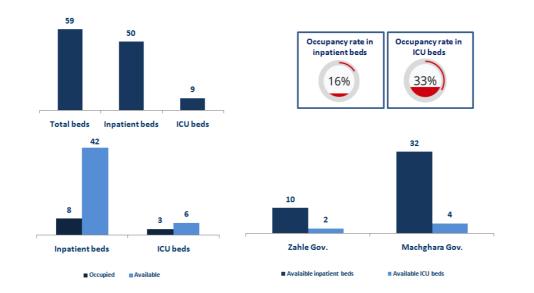

# The distribution of the beds available for those infected with Coronavirus in the governorates and the occupancy rate Akkar Districts

**Beirut Districts** 

Bekaa Districts

#### **Mount Lebanon Districts**

**Nabatiyeh Districts** 

**North Districts** 