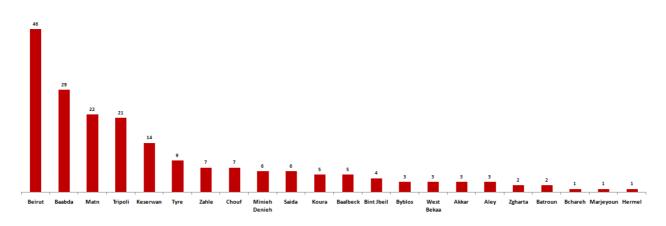

elyon      | 1     |
| Aabra          | 1     |
| Zahrani        | 1     |
| Saarfand       | 1     |
| Marouneh       | 1     |
| Aanqoun        | 1     |
| Others         | 5     |
| Sour           | Cases |
| Juwaya         | 2     |
| Qasameih       | 1     |
| Jezzine        |       |
| Bekassine      | 1     |
| Nabateih       | Cases |
| Kfar Jouz      | 1     |
| Der Zahrani    | 4     |
| Namireh        | 2     |
| Maifdoun       | 1     |
| Zaout Sharqeih | 1     |
| Others         | 4     |
| Bnt Jbeil      | Cases |
| Ebel           | 1     |
| Others         | 1     |
| Hasbaya        | Cases |
| Others         | 2     |



The percentage of positive cases out of the number of daily checks (25 to 07 September 2020)



## Chronology of decisions according to number of cases





## Distribution of deaths by Age



## **Distribution of recoveries by Districts**



## Distribution of deaths by Governorates

## Comparison of the rate of doubling of the number of deaths in Lebanon with other countries (death doubling rate)



The distribution of the recorded deaths during the past 24 hours

| Hospital     | Residence | Gender | Age | Chronic Disease |
|--------------|-----------|--------|-----|-----------------|
| Tripoli Gov. | Tripoli   | Female | 40  | Yes             |
| Arez         | Maten     | Male   | 80  | Yes             |
| AUBMC        | Beirut    | Male   | 83  | Yes             |
| El Rasi Gov. | Tripoli   | Male   | 62  | Yes             |
| Ftouh        | Maten     | Female | 73  | Yes             |
| Daher Bachek | Maten     | Male   | 84  | Yes