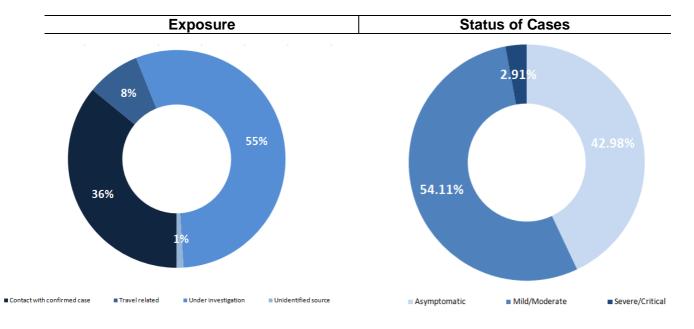

## Distribution of deaths by Age

## **Distribution of recoveries by Districts**

## Distribution of deaths by Governorates