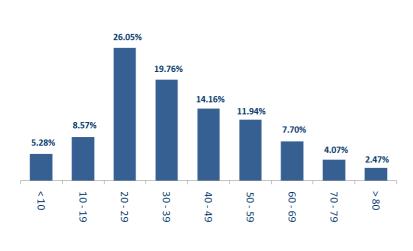

nder | Age | Chronic Disease |
|--------------|-----------|--------|-----|-----------------|
| Tripoli Gov. | Tripoli   | Female | 40  | Yes             |
| Arez         | Maten     | Male   | 80  | Yes             |
| AUBMC        | Beirut    | Male   | 83  | Yes             |
| El Rasi Gov. | Tripoli   | Male   | 62  | Yes             |
| Ftouh        | Maten     | Female | 73  | Yes             |
| Daher Bachek | Maten     | Male   | 84  | Yes             |
| Baabda Gov.  | Beirut    | Male   | 61  | Yes             |
| Harire Gov.  | Beirut    | Male   | 79  | Yes             |
| Tripoli Gov. | Tripoli   | Male   | 75  | Yes             |

Distribution of cases by nationality



Number of individuals in home isolation and percentage of commitment to isolation





Distribution by age









The number of beds available for those infected with Coronavirus and the occupancy



# The distribution of the beds available for those infected with Coronavirus in the governorates and the occupancy rate Akkar Districts





**Beirut Districts** 



Bekaa Districts



#### **Mount Lebanon Districts**



**Nabatiyeh Districts** 



**North Districts** 





#### Decisions and actions taken - 07/09/2020

#### **Ministry of Public Health**

The Minister of Health held a meeting in Tripoli to limit the spread of Coronavirus, indicating that the drug support plan will continue until the end of the year

- The Minister of Health called his Egyptian counterpart and thanked him for supporting the health sector in Lebanon. Minister Hala Zayed also announced that the airlift is continuing