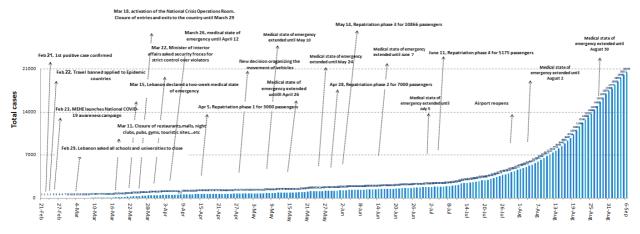

#### Cases per day

### Chronology of decisions according to number of cases

■ Total case: