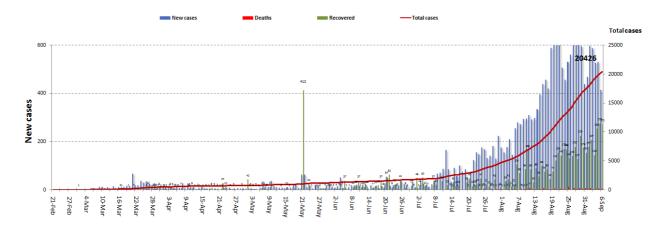

Qoubbeh 2          |  |
| Beddaoui 5         |  |
| Tabbaneh 2         |  |
| Mina Jardins 13    |  |
| Mina 5             |  |
| Trablous Hadid 1   |  |
| Others 3           |  |
| Zahleh Cases       |  |
| Riyaq 1            |  |
| Taalabaya 1        |  |
| Zahleh Maallaqa 2  |  |
| Other 1            |  |
| Sour Cases         |  |
| Jouaiya 1          |  |
| Borj Chemali 4     |  |
| Other 4            |  |
| Marjeoun Cases     |  |
| Meiss Jabal 1      |  |
| Khiyam 1           |  |
| Jezzine Cases      |  |
| Baanqoudain 1      |  |
| Lebaa 1            |  |
| Hasbaya Cases      |  |
| Chouaya 1          |  |
| Batroun Cases      |  |
| Batroun 1          |  |
| Akkar Cases        |  |
| Massaaoudiyeh 1    |  |
|                    |  |
| Beqaa Gharby Cases |  |

#### Cases per day



# The percentage of positive cases out of the number of daily checks (24 to 06 September 2020)



### Chronology of decisions according to number of cases



■ Total case:

# **Distribution of deaths by Governorates**



# Distribution of deaths by Age



#### **Distribution of recoveries by Districts**



# Comparison of the rate of doubling of the number of deaths in Lebanon with other countries (death doubling rate)



The distribution of the recorded deaths during the past 24 hours

| Hospital     | Residence | Gender | Age | Chronic Disease |
|--------------|-----------|--------|-----|-----------------|
| Saint George |           | Female | 59  | Yes             |
| Dar Amal     | Hermel    | Female | 72  | Yes             |
| Harire Gov.  | Beirut    | Male   | 82  | Yes