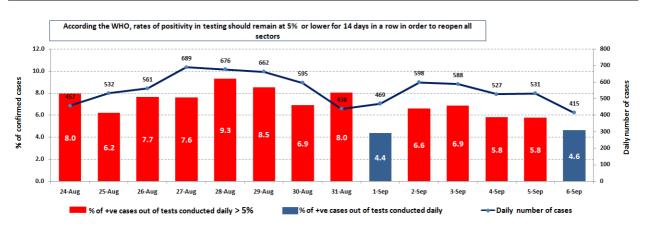

# The percentage of positive cases out of the number of daily checks (24 to 06 September 2020)