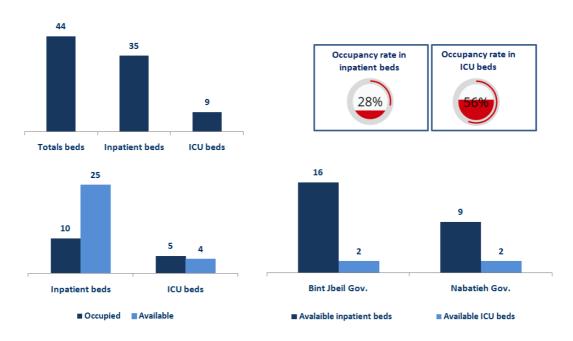

# The number of beds available for those infected with Coronavirus and the occupancy rate

The distribution of the beds available for those infected with Coronavirus in the governorates and the occupancy rate

### **Nabatiyeh Districts**