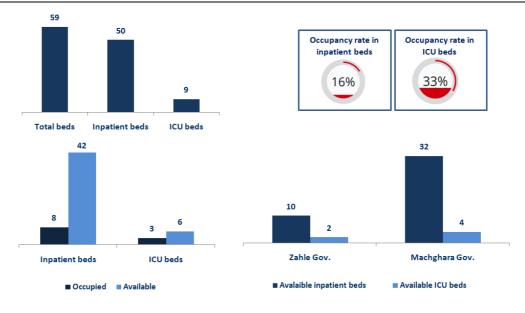

# The number of beds available for those infected with Coronavirus and the occupancy rate

The distribution of the beds available for those infected with Coronavirus in the governorates and the occupancy rate

#### **Bekaa Districts**