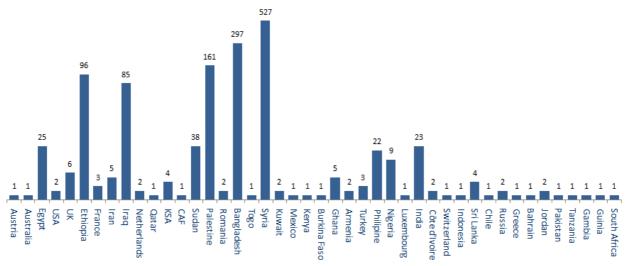

gy of decisions according to number of cases



■ Total case:

# **Distribution of deaths by Governorates**



# Distribution of deaths by Age



#### **Distribution of recoveries by Districts**



# Comparison of the rate of doubling of the number of deaths in Lebanon with other countries (death doubling rate)



The distribution of the recorded deaths during the past 24 hours

| Hospital     | Residence | Gender | Age | Chronic Disease |
|--------------|-----------|--------|-----|-----------------|
| Saint George |           | Female | 59  | Yes             |
| Dar Amal     | Hermel    | Female | 72  | Yes             |
| Harire Gov.  | Beirut    | Male   | 82  | Yes             |
| AUBMC        | Beirut    | Female | 64  | Yes             |

#### Distribution of cases by nationality





# Number of individuals in home isolation and percentage of commitment to isolation







# The number of beds available for those infected with Coronavirus and the occupancy rate





The distribution of the beds available for those infected with Coronavirus in the governorates and the occupancy rate

### **Akkar Districts** 28 20 Occupancy rate in Occupancy rate in ICU beds inpatient beds Total beds ICU beds Inpatient beds 12 7 El Rasi Inpatient beds ICU beds ■ Avalaible inpatient beds ■ Available ICU beds ■ Occupied ■ Available

#### **Baalbek Districts**



#### **Beirut Districts**



#### **Bekaa Districts**



#### **Mount Lebanon Districts**



### **Nabatiyeh Districts**



#### **North Districts**



#### **South Districts**



Decisions and actions taken - 06/09/2020

#### **