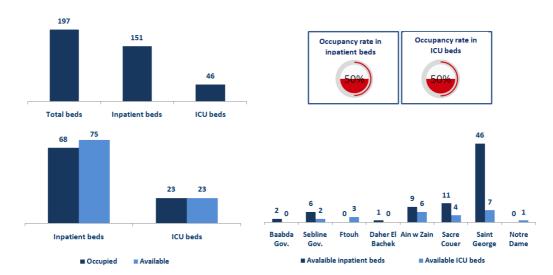

# The number of beds available for those infected with Coronavirus and the occupancy rate

The distribution of the beds available for those infected with Coronavirus in the governorates and the occupancy rate

#### **Mount Lebanon Districts**