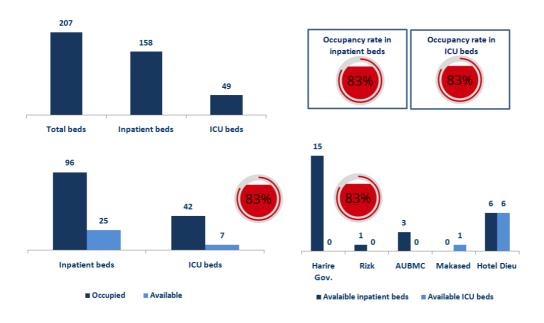

# The number of beds available for those infected with Coronavirus and the occupancy rate

The distribution of the beds available for those infected with Coronavirus in the governorates and the occupancy rate

#### **Beirut Districts**