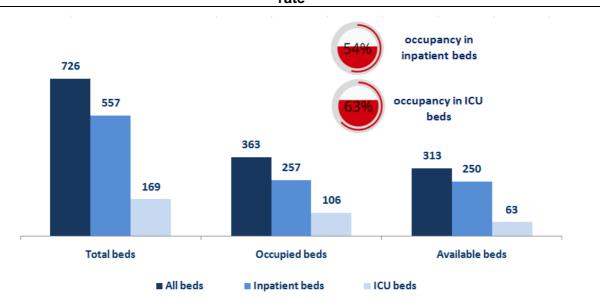

# The number of beds available for those infected with Coronavirus and the occupancy rate

The distribution of the beds available for those infected with Coronavirus in the governorates and the occupancy rate