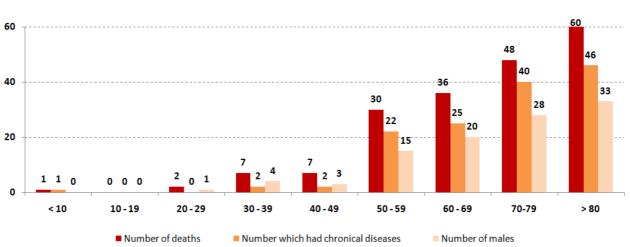

|
| Zahleh Maallaqa 2  |  |
| Other 1            |  |
| Sour Cases         |  |
| Jouaiya 1          |  |
| Borj Chemali 4     |  |
| Other 4            |  |
| Marjeoun Cases     |  |
| Meiss Jabal 1      |  |
| Khiyam 1           |  |
| Jezzine Cases      |  |
| Baanqoudain 1      |  |
| Lebaa 1            |  |
| Hasbaya Cases      |  |
| Chouaya 1          |  |
| Batroun Cases      |  |
| Batroun 1          |  |
| Akkar Cases        |  |
| Massaaoudiyeh 1    |  |
|                    |  |
| Beqaa Gharby Cases |  |

#### Cases per day



# The percentage of positive cases out of the number of daily checks (24 to 06 September 2020)



### Chronology of decisions according to number of cases



■ Total case:

# **Distribution of deaths by Governorates**



# Distribution of deaths by Age



#### **Distribution of recoveries by Districts**



# Comparison of the rate of doubling of the number of deaths in Lebanon with other countries (death doubling rate)



The distribution of the recorded deaths during the past 24 hours

| Hospital     | Residence | Gender | Age | Chronic Disease |
|--------------|-----------|--------|-----|-----------------|
| Saint George |           | Female | 59  | Yes             |
| Dar Amal     | Hermel    | Female | 72  | Yes             |
| Harire Gov.  | Beirut    | Male   | 82  | Yes             |
| AUBMC        | Beirut    | Female | 64  | Yes             |

#### Distribution of cases by nationality





# Number of individuals in home isolation and percentage of commitment to isolation







# The number of beds available for those infected w