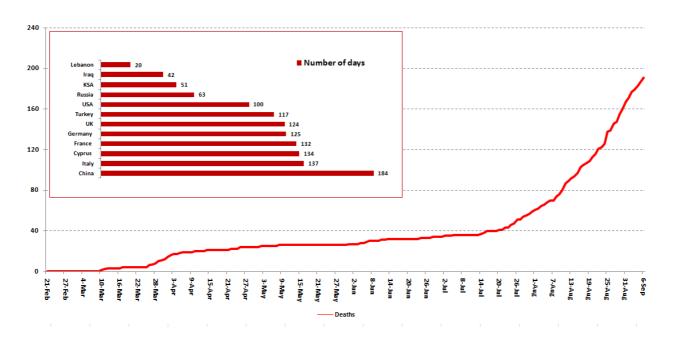

# Comparison of the rate of doubling of the number of deaths in Lebanon with other countries (death doubling rate)

The distribution of the recorded deaths during the past 24 hours

| Hospital     | Residence | Gender | Age | Chronic Disease |
|--------------|-----------|--------|-----|-----------------|
| Saint George |           | Female | 59  | Yes             |
| Dar Amal     | Hermel    | Female | 72  | Yes             |
| Harire Gov.  | Beirut    | Male   | 82  | Yes             |
| AUBMC        | Beirut    | Female | 64  | Yes             |