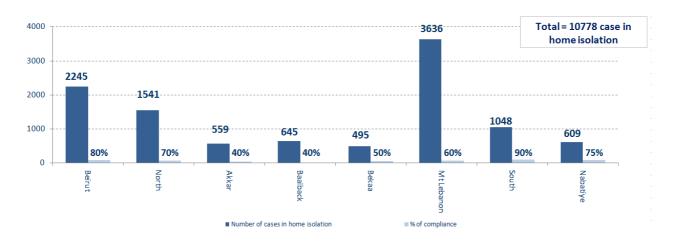

# Number of individuals in home isolation and percentage of commitment to isolation