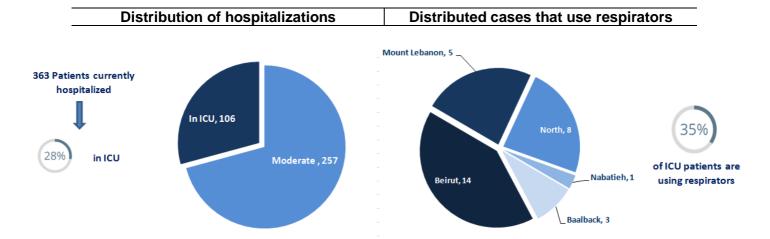

Baabda

191 Deaths

> 4 New Deaths

> > 6,139

**697**Cases registered among

medical staff
23

Cases registered among medical staff in the past 24 hrs

| 14,096<br>(Active Cases)               |                                   |  |  |  |  |  |
|----------------------------------------|-----------------------------------|--|--|--|--|--|
| 13,730<br>In home Isolation            | <b>366</b> Currently hospitalized |  |  |  |  |  |
| <b>0</b> Mild Cases in the Past 24 hrs | 268 Cumulative Mild Cases         |  |  |  |  |  |
| In ICU in the past 24 hrs              | <b>106</b> Cumulative In ICU      |  |  |  |  |  |

# The number of beds available for those infected with Coronavirus and the occupancy rate

The distribution of the beds available for those infected with Coronavirus in the governorates and the occupancy rate