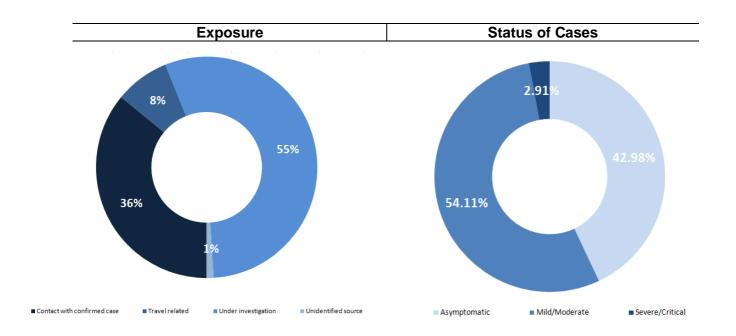

by Governorates**



# Distribution of deaths by Age



#### **Distribution of recoveries by Districts**



# Comparison of the rate of doubling of the number of deaths in Lebanon with other countries (death doubling rate)



The distribution of the recorded deaths during the past 24 hours

| Hospital     | Residence | Gender | Age | Chronic Disease |
|--------------|-----------|--------|-----|-----------------|
| Saint George |           | Female | 59  | Yes             |
| Dar Amal     | Hermel    | Female | 72  | Yes             |
| Harire Gov.  | Beirut    | Male   | 82  | Yes             |
| AUBMC        | Beirut    | Female | 64  | Yes             |

#### Distribution of cases by nationality





# Number of individuals in home isolation and percentage of commitment to isolation







# The number of beds available for those infected with Coronavirus and the occupancy rate





The distribution of the beds available for those infected with Coronavirus in the governorates and the occupancy rate

### **Akkar Districts** 28 20 Occupancy rate in Occupancy rate in ICU beds inpatient beds Total beds ICU beds Inpatient beds 12 7 El Rasi Inpatient beds ICU beds ■ Avalaible inpatient beds ■ Available ICU beds ■ Occupied ■ Available

#### **Baalbek Districts**



#### **Beirut Districts**



#### **Bekaa Districts**



#### **Mount Lebanon Districts**



### **Nabatiyeh Districts**



#### **North Districts**



#### **South Districts**



Decisions and actions taken - 06/09/2020

#### **Ministry of Public Health**

The Ministry of Public Health issued a reminder statement of