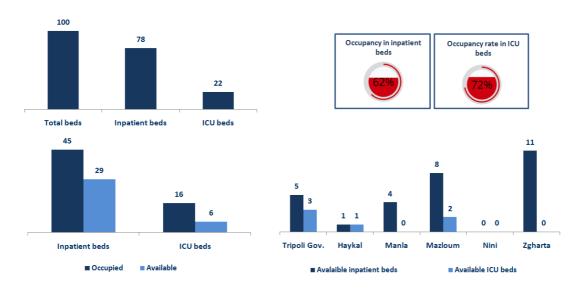

# The number of beds available for those infected with Coronavirus and the occupancy rate

The distribution of the beds available for those infected with Coronavirus in the governorates and the occupancy rate

#### **North Districts**