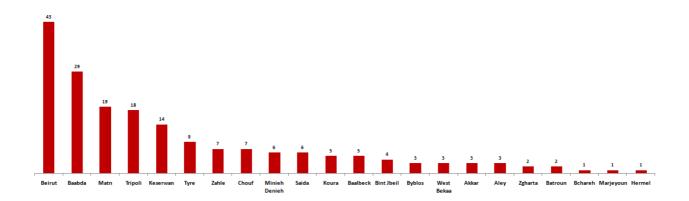

|  |
| Taalabaya 1        |  |
| Zahleh Maallaqa 2  |  |
| Other 1            |  |
| Sour Cases         |  |
| Jouaiya 1          |  |
| Borj Chemali 4     |  |
| Other 4            |  |
| Marjeoun Cases     |  |
| Meiss Jabal 1      |  |
| Khiyam 1           |  |
| Jezzine Cases      |  |
| Baanqoudain 1      |  |
| Lebaa 1            |  |
| Hasbaya Cases      |  |
| Chouaya 1          |  |
| Batroun Cases      |  |
| Batroun 1          |  |
| Akkar Cases        |  |
| Massaaoudiyeh 1    |  |
|                    |  |
| Beqaa Gharby Cases |  |

#### Cases per day



# The percentage of positive cases out of the number of daily checks (24 to 06 September 2020)



### Chronology of decisions according to number of cases



■ Total case:

# **Distribution of deaths by Governorates**



# Distribution of deaths by Age



#### **Distribution of recoveries by Districts**



# Comparison of the rate of doubling of the number of deaths in Lebanon with other countries (death doubling rate)



The distribution of the recorded deaths during the past 24 hours

| Hospital     | Residence | Gender | Age | Chronic Disease |
|--------------|-----------|--------|-----|-----------------|
| Saint George |           | Female | 59  | Yes             |
| Dar Amal     | Hermel    | Female | 72  | Yes             |
| Harire Gov.  | Beirut    | Male   | 82  | Yes             |
| AUBMC        | Beirut    | Female | 64  | Yes             |

#### Distribution of cases by nationality





# Number of individuals in home isolation and percentage of commitment to isolation







# The number of