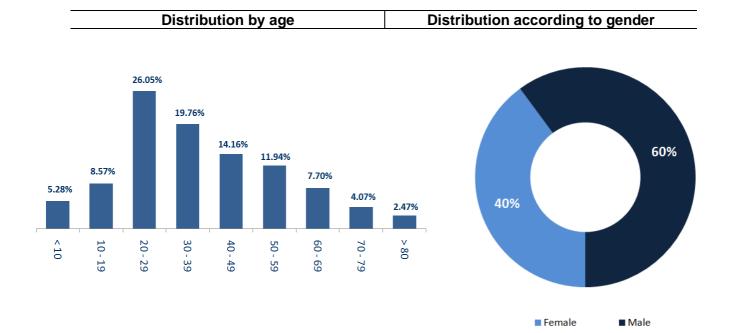

y Governorates**



# Distribution of deaths by Age



#### **Distribution of recoveries by Districts**



# Comparison of the rate of doubling of the number of deaths in Lebanon with other countries (death doubling rate)



The distribution of the recorded deaths during the past 24 hours

| Hospital     | Residence | Gender | Age | Chronic Disease |
|--------------|-----------|--------|-----|-----------------|
| Saint George |           | Female | 59  | Yes             |
| Dar Amal     | Hermel    | Female | 72  | Yes             |
| Harire Gov.  | Beirut    | Male   | 82  | Yes             |
| AUBMC        | Beirut    | Female | 64  | Yes             |

#### Distribution of cases by nationality





# Number of individuals in home isolation and percentage of commitment to isolation







# The number of beds available for those infected with Coronavirus and the occupancy rate





The distribution of the beds available for those infected with Coronavirus in the governorates and the occupancy rate

### **Akkar Districts** 28 20 Occupancy rate in Occupancy rate in ICU beds inpatient beds Total beds ICU beds Inpatient beds 12 7 El Rasi Inpatient beds ICU beds ■ Avalaible inpatient beds ■ Available ICU beds ■ Occupied ■ Available

#### **Baalbek Districts**



#### **Beirut Districts**



#### **Bekaa Districts**



#### **Mount Lebanon Districts**



### **Nabatiyeh Districts**



#### **North Districts**



#### **South Districts**



Decisions and actions taken - 06/09/2020

#### **Ministry of Public Health**

The Ministry of Public Health issued a reminder statement of t