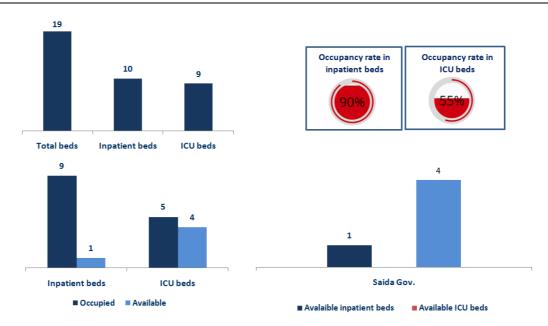

# The number of beds available for those infected with Coronavirus and the occupancy rate

The distribution of the beds available for those infected with Coronavirus in the governorates and the occupancy rate

#### **South Districts**

Decisions and actions taken - 06/09/2020