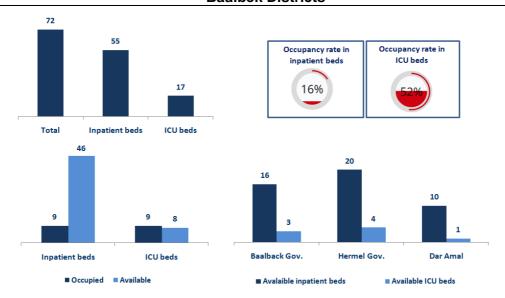

Dar Amal     | Hermel    | Female | 72  | Yes             |
| Harire Gov.  | Beirut    | Male   | 82  | Yes             |
| AUBMC        | Beirut    | Female | 64  | Yes             |

#### Distribution of cases by nationality





# Number of individuals in home isolation and percentage of commitment to isolation







# The number of beds available for those infected with Coronavirus and the occupancy rate





The distribution of the beds available for those infected with Coronavirus in the governorates and the occupancy rate

### **Akkar Districts** 28 20 Occupancy rate in Occupancy rate in ICU beds inpatient beds Total beds ICU beds Inpatient beds 12 7 El Rasi Inpatient beds ICU beds ■ Avalaible inpatient beds ■ Available ICU beds ■ Occupied ■ Available

#### **Baalbek Districts**



#### **Beirut Districts**



#### **Bekaa Districts**



#### **Mount Lebanon Districts**



### **Nabatiyeh Districts**



#### **North Districts**



#### **South Districts**



Decisions and actions taken - 06/09/2020

#### **Ministry of Public Health**

The Ministry of Public Health issued a reminder statement of the procedures that must be adopted for contacts of positive cases infected with COVID-19, according to the following:

When a positive case is registered, the person in contact with this case is immediately quarantined for a period of 14 days, bearing in mind that the contact is the person who was with the injured during the 14-day period preceding the registration of the infection for a period of not less than ten minutes and a distance of a maximum of one meter.

The cont