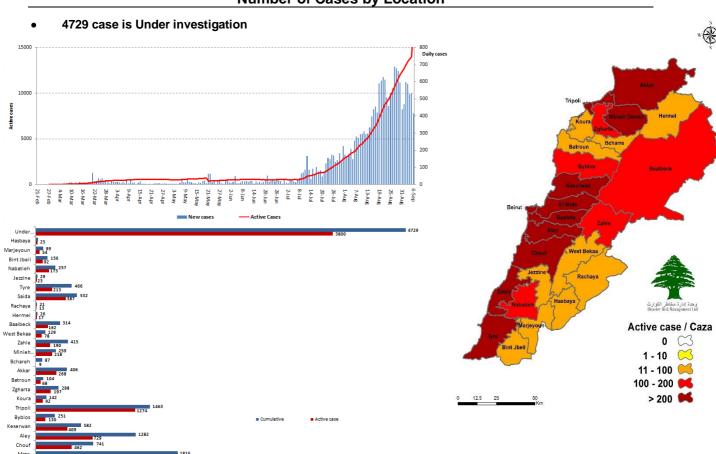

#### **Number of Cases by Location**

| Beirut                                                     | Cases                               |
|------------------------------------------------------------|-------------------------------------|
| Hamra                                                      | 5                                   |
| Raoucheh                                                   | 1                                   |
| Ras Nabaa                                                  | 7                                   |
| Mazraa                                                     | 3                                   |
| Borj Abou Haidar                                           | 2                                   |
| Tariq Jdideh                                               | 6                                   |
| Msaitbeh                                                   | 1                                   |
| Ain Mraisseh                                               | 1                                   |
| Manara                                                     | 1                                   |
| Mar Elias                                                  | 1                                   |
| Achrafiyeh                                                 | 7                                   |
| Zarif                                                      | 1                                   |
| Tallet Khayat                                              | 2                                   |
| Other                                                      | 3                                   |
| Baabda                                                     | Cases                               |
| Ouadi Chahrour                                             | 1                                   |
| Ghbayreh                                                   | 33                                  |
| Borj Brajneh                                               | 7                                   |
| Haret Hreik                                                | 11                                  |
| Bir Hassan                                                 | 2                                   |
| Ouzaai                                                     | 4                                   |
| Hadath                                                     | 9                                   |
| Laylakeh                                                   | 1                                   |
| Baabda                                                     | 3                                   |
| Ain Roummaneh                                              | 2                                   |
| Jnah                                                       | 5                                   |
| Mreijeh                                                    | 2                                   |
| Chiyah                                                     | 5                                   |
|                                                            |                                     |
| Tahouitat Ghadir                                           | 2                                   |
| Tahouitat Ghadir Other                                     | 4                                   |
|                                                            |                                     |
| Other                                                      | 4<br>Cases<br>3                     |
| Other<br>Baalbeck                                          | 4<br>Cases<br>3<br>2                |
| Other Baalbeck Saaideh                                     | 4<br>Cases<br>3<br>2                |
| Other Baalbeck Saaideh Qsarnaba                            | 4<br>Cases<br>3<br>2<br>1           |
| Other Baalbeck Saaideh Qsarnaba Deir Ahmar                 | 4<br>Cases<br>3<br>2<br>1<br>1<br>5 |
| Other Baalbeck Saaideh Qsarnaba Deir Ahmar Taraya          | 4<br>Cases<br>3<br>2<br>1           |
| Other Baalbeck Saaideh Qsarnaba Deir Ahmar Taraya Chmistar | 4<br>Cases<br>3<br>2<br>1<br>1<br>5 |

| Kesrwen             | Cases |
|---------------------|-------|
| Zouk Mkayel         | 4     |
| Jounieh Ghadir      | 1     |
| Zouk Mosbeh         | 1     |
| Jounieh Haret Sakhr | 4     |
| Shayleh             | 2     |
| Ghosta              | 1     |
| Adonis              | 1     |
| Ghineh              | 1     |
| Ghazir              | 1     |
| Jounieh Sarba       | 2     |
| Tabarja             | 1     |
| Other               | 1     |
| Aleyh               | Cases |
| Hay Sellom          | 2     |
| Ain Dara            | 1     |
| Khaldeh             | 2     |
| Bchamoun            | 7     |
| Aamroussiyeh        | 2     |
| Choueifat Oumara    | 2     |
| Aaramoun            | 1     |
| Bsous               | 1     |
| Others              | 1     |
| Chouf               | Cases |
| Majdel Meouch       | 1     |
| Jiyeh               | 3     |
| Barja               | 2     |
| Naameh              | 2     |
| Baaqline            | 1     |
| Baadarane           | 1     |
| Chhim               | 1     |
| Maasser Chouf       | 1     |
| Saadiyat            | 4     |
| Jbeil               | Cases |
| Nahr Ibrahim        | 2     |
| Qartaba             | 1     |
| Hsoun               | 2     |
| Aamchit             | 1     |

| Ain Aar         1           Baouchriyeh         2           Dbayeh         6           Mazraat Yachouaa         1           Naqqach         1           Sadd Baouchriyeh         1           Qornet Chehouane         1           Borj Hammoud         3           Jall Dib         2           Roumieh         1           Daoura         1           Nabaa         2           Mansouriyeh         1           Bikfaya         1           Fanar Jdideh         1           Sinn Fil         2           Bint Jbeil         Cases           Khirbet Selm         1           Yater         1           Baraachit         3           Soultaniyeh         1           Koura         Cases           Dahr Ain         1           Btouratij         1           Ras Masqa         1           Barsa         1           Nabatiyeh Tahta         2           Jibchit         1           Charqiyeh         1           Aarab Salim         1           Habbouch         1                              | Matn            | Cases |
|-------------------------------------------------------------------------------------------------------------------------------------------------------------------------------------------------------------------------------------------------------------------------------------------------------------------------------------------------------------------------------------------------------------------------------------------------------------------------------------------------------------------------------------------------------------------------------------------------------------------------------------------------------------------------------------------------------------------------------------------------------------------------------------------------------------------------------------------------------------------------------------------------------------------------------------------------------------------------------------------------------|-----------------|-------|
| Baouchriyeh         2           Dbayeh         6           Mazraat Yachouaa         1           Naqqach         1           Sadd Baouchriyeh         1           Qornet Chehouane         1           Borj Hammoud         3           Jall Dib         2           Roumieh         1           Daoura         1           Nabaa         2           Mansouriyeh         1           Bikfaya         1           Fanar Jdideh         1           Sinn Fil         2           Bint Jbeil         Cases           Khirbet Selm         1           Yater         1           Baraachit         3           Soultaniyeh         1           Koura         Cases           Dahr Ain         1           Btouratij         1           Ras Masqa         1           Barsa         1           Nabatiyeh Tahta         2           Jibchit         1           Charqiyeh         1           Aarab Salim         1           Habbouch         1           Saida         Cases                            | Ain Aar         |       |
| Dbayeh         6           Mazraat Yachouaa         1           Naqqach         1           Sadd Baouchriyeh         1           Qornet Chehouane         1           Borj Hammoud         3           Jall Dib         2           Roumieh         1           Daoura         1           Nabaa         2           Mansouriyeh         1           Bikfaya         1           Fanar Jdideh         1           Sinn Fil         2           Bint Jbeil         Cases           Khirbet Selm         1           Yater         1           Baraachit         3           Soultaniyeh         1           Koura         Cases           Dahr Ain         1           Btouratij         1           Ras Masqa         1           Barsa         1           Nabateh         Cases           Nabatiyeh Tahta         2           Jibchit         1           Charqiyeh         1           Aarab Salim         1           Habbouch         1           Saida         Cases                            |                 |       |
| Mazraat Yachouaa         1           Naqqach         1           Sadd Baouchriyeh         1           Qornet Chehouane         1           Borj Hammoud         3           Jall Dib         2           Roumieh         1           Daoura         1           Nabaa         2           Mansouriyeh         1           Bikfaya         1           Fanar Jdideh         1           Sinn Fil         2           Bint Jbeil         Cases           Khirbet Selm         1           Yater         1           Baraachit         3           Soultaniyeh         1           Koura         Cases           Dahr Ain         1           Btouratij         1           Ras Masqa         1           Barsa         1           Nabatiyeh Tahta         2           Jibchit         1           Charqiyeh         1           Aarab Salim         1           Habbouch         1           Saida         Cases           Ghaziyeh         1           Majdelyoun         1                           |                 |       |
| Naqqach         1           Sadd Baouchriyeh         1           Qornet Chehouane         1           Borj Hammoud         3           Jall Dib         2           Roumieh         1           Daoura         1           Nabaa         2           Mansouriyeh         1           Bikfaya         1           Fanar Jdideh         1           Sinn Fil         2           Bint Jbeil         Cases           Khirbet Selm         1           Yater         1           Baraachit         3           Soultaniyeh         1           Koura         Cases           Dahr Ain         1           Btouratij         1           Ras Masqa         1           Barsa         1           Nabatiyeh Tahta         2           Jibchit         1           Charqiyeh         1           Aarab Salim         1           Habbouch         1           Saida         Cases           Ghaziyeh         1           Majdelyoun         1           Tanbourit         1                                  |                 |       |
| Sadd Baouchriyeh         1           Qornet Chehouane         1           Borj Hammoud         3           Jall Dib         2           Roumieh         1           Daoura         1           Nabaa         2           Mansouriyeh         1           Bikfaya         1           Fanar Jdideh         1           Sinn Fil         2           Bint Jbeil         Cases           Khirbet Selm         1           Yater         1           Baraachit         3           Soultaniyeh         1           Koura         Cases           Dahr Ain         1           Btouratij         1           Ras Masqa         1           Barsa         1           Nabatiyeh Tahta         2           Jibchit         1           Charqiyeh         1           Aarab Salim         1           Habbouch         1           Saida         Cases           Ghaziyeh         1           Majdelyoun         1           Tanbourit         1           Hlaliyeh         1                                 |                 |       |
| Qornet Chehouane         1           Borj Hammoud         3           Jall Dib         2           Roumieh         1           Daoura         1           Nabaa         2           Mansouriyeh         1           Bikfaya         1           Fanar Jdideh         1           Sinn Fil         2           Bint Jbeil         Cases           Khirbet Selm         1           Yater         1           Baraachit         3           Soultaniyeh         1           Koura         Cases           Dahr Ain         1           Btouratij         1           Ras Masqa         1           Barsa         1           Nabateh         Cases           Nabatiyeh Tahta         2           Jibchit         1           Charqiyeh         1           Aarab Salim         1           Habbouch         1           Saida         Cases           Ghaziyeh         1           Majdelyoun         1           Tanbourit         1           Hlaliyeh         1 <td< td=""><td></td><td>1</td></td<> |                 | 1     |
| Borj Hammoud         3           Jall Dib         2           Roumieh         1           Daoura         1           Nabaa         2           Mansouriyeh         1           Bikfaya         1           Fanar Jdideh         1           Sinn Fil         2           Bint Jbeil         Cases           Khirbet Selm         1           Yater         1           Baraachit         3           Soultaniyeh         1           Koura         Cases           Dahr Ain         1           Btouratij         1           Ras Masqa         1           Barsa         1           Nabateh         Cases           Nabatiyeh Tahta         2           Jibchit         1           Charqiyeh         1           Aarab Salim         1           Habbouch         1           Saida         Cases           Ghaziyeh         1           Majdelyoun         1           Tanbourit         1           Hlaliyeh         1           Insariyeh         2           Zrariy                            |                 | 1     |
| Jall Dib         2           Roumieh         1           Daoura         1           Nabaa         2           Mansouriyeh         1           Bikfaya         1           Fanar Jdideh         1           Sinn Fil         2           Bint Jbeil         Cases           Khirbet Selm         1           Yater         1           Baraachit         3           Soultaniyeh         1           Koura         Cases           Dahr Ain         1           Btouratij         1           Ras Masqa         1           Barsa         1           Nabatijeh Tahta         2           Jibchit         1           Charqiyeh         1           Aarab Salim         1           Habbouch         1           Saida         Cases           Ghaziyeh         1           Majdelyoun         1           Tanbourit         1           Hlaliyeh         1           Insariyeh         2           Zrariyeh         1                                                                                 |                 |       |
| Roumieh         1           Daoura         1           Nabaa         2           Mansouriyeh         1           Bikfaya         1           Fanar Jdideh         1           Sinn Fil         2           Bint Jbeil         Cases           Khirbet Selm         1           Yater         1           Baraachit         3           Soultaniyeh         1           Koura         Cases           Dahr Ain         1           Btouratij         1           Ras Masqa         1           Barsa         1           Nabateh         Cases           Nabatiyeh Tahta         2           Jibchit         1           Charqiyeh         1           Habbouch         1           Saida         Cases           Ghaziyeh         1           Majdelyoun         1           Tanbourit         1           Hlaliyeh         1           Insariyeh         2           Zrariyeh         1                                                                                                              |                 |       |
| Nabaa2Mansouriyeh1Bikfaya1Fanar Jdideh1Sinn Fil2Bint JbeilCasesKhirbet Selm1Yater1Baraachit3Soultaniyeh1KouraCasesDahr Ain1Btouratij1Ras Masqa1Barsa1NabatehCasesNabatiyeh Tahta2Jibchit1Charqiyeh1Aarab Salim1Habbouch1SaidaCasesGhaziyeh1Majdelyoun1Tanbourit1Hlaliyeh1Insariyeh2Zrariyeh1                                                                                                                                                                                                                                                                                                                                                                                                                                                                                                                                                                                                                                                                                                          |                 |       |
| Nabaa2Mansouriyeh1Bikfaya1Fanar Jdideh1Sinn Fil2Bint JbeilCasesKhirbet Selm1Yater1Baraachit3Soultaniyeh1KouraCasesDahr Ain1Btouratij1Ras Masqa1Barsa1NabatehCasesNabatiyeh Tahta2Jibchit1Charqiyeh1Aarab Salim1Habbouch1SaidaCasesGhaziyeh1Majdelyoun1Tanbourit1Hlaliyeh1Insariyeh2Zrariyeh1                                                                                                                                                                                                                                                                                                                                                                                                                                                                                                                                                                                                                                                                                                          | Daoura          | 1     |
| Mansouriyeh Bikfaya 1 Fanar Jdideh 1 Sinn Fil 2 Bint Jbeil Cases Khirbet Selm 1 Yater 1 Baraachit 3 Soultaniyeh 1 Koura Cases Dahr Ain Btouratij 1 Ras Masqa 1 Barsa 1 Nabateh Nabatiyeh Tahta 2 Jibchit 1 Charqiyeh 1 Aarab Salim 1 Habbouch 1 Saida Cases Ghaziyeh 1 Majdelyoun 1 Tanbourit 1 Insariyeh 2 Zrariyeh 1                                                                                                                                                                                                                                                                                                                                                                                                                                                                                                                                                                                                                                                                                |                 |       |
| Bikfaya         1           Fanar Jdideh         1           Sinn Fil         2           Bint Jbeil         Cases           Khirbet Selm         1           Yater         1           Baraachit         3           Soultaniyeh         1           Koura         Cases           Dahr Ain         1           Btouratij         1           Ras Masqa         1           Barsa         1           Nabateh         Cases           Nabatiyeh Tahta         2           Jibchit         1           Charqiyeh         1           Aarab Salim         1           Habbouch         1           Saida         Cases           Ghaziyeh         1           Majdelyoun         1           Tanbourit         1           Hlaliyeh         1           Insariyeh         2           Zrariyeh         1                                                                                                                                                                                               |                 |       |
| Fanar Jdideh         1           Sinn Fil         2           Bint Jbeil         Cases           Khirbet Selm         1           Yater         1           Baraachit         3           Soultaniyeh         1           Koura         Cases           Dahr Ain         1           Btouratij         1           Ras Masqa         1           Barsa         1           Nabateh         Cases           Nabatiyeh Tahta         2           Jibchit         1           Charqiyeh         1           Aarab Salim         1           Habbouch         1           Saida         Cases           Ghaziyeh         1           Majdelyoun         1           Tanbourit         1           Hlaliyeh         1           Insariyeh         2           Zrariyeh         1                                                                                                                                                                                                                           |                 | 1     |
| Sinn Fil         2           Bint Jbeil         Cases           Khirbet Selm         1           Yater         1           Baraachit         3           Soultaniyeh         1           Koura         Cases           Dahr Ain         1           Btouratij         1           Ras Masqa         1           Barsa         1           Nabateh         Cases           Nabatiyeh Tahta         2           Jibchit         1           Charqiyeh         1           Aarab Salim         1           Habbouch         1           Saida         Cases           Ghaziyeh         1           Majdelyoun         1           Tanbourit         1           Hlaliyeh         1           Insariyeh         2           Zrariyeh         1                                                                                                                                                                                                                                                            | •               | 1     |
| Bint Jbeil Cases Khirbet Selm 1 Yater 1 Baraachit 3 Soultaniyeh 1 Koura Cases Dahr Ain 1 Btouratij 1 Ras Masqa 1 Barsa 1 Nabateh Cases Nabatiyeh Tahta 2 Jibchit 1 Charqiyeh 1 Aarab Salim 1 Habbouch 1 Saida Cases Ghaziyeh 1 Majdelyoun 1 Tanbourit 1 Hlaliyeh 1 Insariyeh 2 Zrariyeh 1                                                                                                                                                                                                                                                                                                                                                                                                                                                                                                                                                                                                                                                                                                             |                 | 2     |
| Khirbet Selm         1           Yater         1           Baraachit         3           Soultaniyeh         1           Koura         Cases           Dahr Ain         1           Btouratij         1           Ras Masqa         1           Barsa         1           Nabateh         Cases           Nabatiyeh Tahta         2           Jibchit         1           Charqiyeh         1           Aarab Salim         1           Habbouch         1           Saida         Cases           Ghaziyeh         1           Majdelyoun         1           Tanbourit         1           Hlaliyeh         1           Insariyeh         2           Zrariyeh         1                                                                                                                                                                                                                                                                                                                            |                 | Cases |
| Baraachit 3 Soultaniyeh 1 Koura Cases Dahr Ain 1 Btouratij 1 Ras Masqa 1 Barsa 1 Nabateh Cases Nabatiyeh Tahta 2 Jibchit 1 Charqiyeh 1 Aarab Salim 1 Habbouch 1 Saida Cases Ghaziyeh 1 Majdelyoun 1 Tanbourit 1 Hlaliyeh 1 Insariyeh 2 Zrariyeh 1                                                                                                                                                                                                                                                                                                                                                                                                                                                                                                                                                                                                                                                                                                                                                     | Khirbet Selm    | 1     |
| Soultaniyeh Koura Cases  Dahr Ain Btouratij 1 Ras Masqa 1 Barsa 1 Nabateh Cases  Nabatiyeh Tahta 2 Jibchit 1 Charqiyeh 1 Aarab Salim 1 Habbouch 1 Saida Cases  Ghaziyeh 1 Majdelyoun 1 Tanbourit 1 Hlaliyeh 1 Insariyeh 2 Zrariyeh 1                                                                                                                                                                                                                                                                                                                                                                                                                                                                                                                                                                                                                                                                                                                                                                  | Yater           | 1     |
| Koura         Cases           Dahr Ain         1           Btouratij         1           Ras Masqa         1           Barsa         1           Nabateh         Cases           Nabatiyeh Tahta         2           Jibchit         1           Charqiyeh         1           Aarab Salim         1           Habbouch         1           Saida         Cases           Ghaziyeh         1           Majdelyoun         1           Tanbourit         1           Hlaliyeh         1           Insariyeh         2           Zrariyeh         1                                                                                                                                                                                                                                                                                                                                                                                                                                                     | Baraachit       | 3     |
| Dahr Ain 1 Btouratij 1 Ras Masqa 1 Barsa 1 Nabateh Cases Nabatiyeh Tahta 2 Jibchit 1 Charqiyeh 1 Aarab Salim 1 Habbouch 1 Saida Cases Ghaziyeh 1 Majdelyoun 1 Tanbourit 1 Hlaliyeh 1 Insariyeh 2 Zrariyeh 1                                                                                                                                                                                                                                                                                                                                                                                                                                                                                                                                                                                                                                                                                                                                                                                           | Soultaniyeh     | •     |
| Btouratij 1 Ras Masqa 1 Barsa 1 Nabateh Cases Nabatiyeh Tahta 2 Jibchit 1 Charqiyeh 1 Aarab Salim 1 Habbouch 1 Saida Cases Ghaziyeh 1 Majdelyoun 1 Tanbourit 1 Hlaliyeh 1 Insariyeh 2 Zrariyeh 1                                                                                                                                                                                                                                                                                                                                                                                                                                                                                                                                                                                                                                                                                                                                                                                                      | Koura           | Cases |
| Ras Masqa 1 Barsa 1 Nabateh Cases Nabatiyeh Tahta 2 Jibchit 1 Charqiyeh 1 Aarab Salim 1 Habbouch 1 Saida Cases Ghaziyeh 1 Majdelyoun 1 Tanbourit 1 Hlaliyeh 1 Insariyeh 2 Zrariyeh 1                                                                                                                                                                                                                                                                                                                                                                                                                                                                                                                                                                                                                                                                                                                                                                                                                  | Dahr Ain        | 1     |
| Barsa 1  Nabateh Cases  Nabatiyeh Tahta 2  Jibchit 1  Charqiyeh 1  Aarab Salim 1  Habbouch 1  Saida Cases  Ghaziyeh 1  Majdelyoun 1  Tanbourit 1  Hlaliyeh 1  Insariyeh 2  Zrariyeh 1                                                                                                                                                                                                                                                                                                                                                                                                                                                                                                                                                                                                                                                                                                                                                                                                                 | Btouratij       | 1     |
| NabatehCasesNabatiyeh Tahta2Jibchit1Charqiyeh1Aarab Salim1Habbouch1SaidaCasesGhaziyeh1Majdelyoun1Tanbourit1Hlaliyeh1Insariyeh2Zrariyeh1                                                                                                                                                                                                                                                                                                                                                                                                                                                                                                                                                                                                                                                                                                                                                                                                                                                               | Ras Masqa       | 1     |
| Nabatiyeh Tahta 2 Jibchit 1 Charqiyeh 1 Aarab Salim 1 Habbouch 1 Saida Cases Ghaziyeh 1 Majdelyoun 1 Tanbourit 1 Hlaliyeh 1 Insariyeh 2 Zrariyeh 1                                                                                                                                                                                                                                                                                                                                                                                                                                                                                                                                                                                                                                                                                                                                                                                                                                                    | Barsa           | •     |
| Jibchit 1 Charqiyeh 1 Aarab Salim 1 Habbouch 1 Saida Cases Ghaziyeh 1 Majdelyoun 1 Tanbourit 1 Hlaliyeh 1 Insariyeh 2 Zrariyeh 1                                                                                                                                                                                                                                                                                                                                                                                                                                                                                                                                                                                                                                                                                                                                                                                                                                                                      | Nabateh         | Cases |
| Charqiyeh1Aarab Salim1Habbouch1SaidaCasesGhaziyeh1Majdelyoun1Tanbourit1Hlaliyeh1Insariyeh2Zrariyeh1                                                                                                                                                                                                                                                                                                                                                                                                                                                                                                                                                                                                                                                                                                                                                                                                                                                                                                   | Nabatiyeh Tahta | 2     |
| Aarab Salim 1 Habbouch 1 Saida Cases Ghaziyeh 1 Majdelyoun 1 Tanbourit 1 Hlaliyeh 1 Insariyeh 2 Zrariyeh 1                                                                                                                                                                                                                                                                                                                                                                                                                                                                                                                                                                                                                                                                                                                                                                                                                                                                                            | Jibchit         | 1     |
| Habbouch 1 Saida Cases Ghaziyeh 1 Majdelyoun 1 Tanbourit 1 Hlaliyeh 1 Insariyeh 2 Zrariyeh 1                                                                                                                                                                                                                                                                                                                                                                                                                                                                                                                                                                                                                                                                                                                                                                                                                                                                                                          | Charqiyeh       | 1     |
| SaidaCasesGhaziyeh1Majdelyoun1Tanbourit1Hlaliyeh1Insariyeh2Zrariyeh1                                                                                                                                                                                                                                                                                                                                                                                                                                                                                                                                                                                                                                                                                                                                                                                                                                                                                                                                  | Aarab Salim     | 1     |
| Ghaziyeh 1 Majdelyoun 1 Tanbourit 1 Hlaliyeh 1 Insariyeh 2 Zrariyeh 1                                                                                                                                                                                                                                                                                                                                                                                                                                                                                                                                                                                                                                                                                                                                                                                                                                                                                                                                 | Habbouch        | -     |
| Majdelyoun1Tanbourit1Hlaliyeh1Insariyeh2Zrariyeh1                                                                                                                                                                                                                                                                                                                                                                                                                                                                                                                                                                                                                                                                                                                                                                                                                                                                                                                                                     | Saida           | Cases |
| Tanbourit 1 Hlaliyeh 1 Insariyeh 2 Zrariyeh 1                                                                                                                                                                                                                                                                                                                                                                                                                                                                                                                                                                                                                                                                                                                                                                                                                                                                                                                                                         | Ghaziyeh        | 1     |
| Hlaliyeh 1 Insariyeh 2 Zrariyeh 1                                                                                                                                                                                                                                                                                                                                                                                                                                                                                                                                                                                                                                                                                                                                                                                                                                                                                                                                                                     |                 | 1     |
| Insariyeh 2<br>Zrariyeh 1                                                                                                                                                                                                                                                                                                                                                                                                                                                                                                                                                                                                                                                                                                                                                                                                                                                                                                                                                                             | Tanbourit       | 1     |
| Zrariyeh 1                                                                                                                                                                                                                                                                                                                                                                                                                                                                                                                                                                                                                                                                                                                                                                                                                                                                                                                                                                                            | Hlaliyeh        |       |
|                                                                                                                                                                                                                                                                                                                                                                                                                                                                                                                                                                                                                                                                                                                                                                                                                                                                                                                                                                                                       | Insariyeh       | 2     |
| Other 7                                                                                                                                                                                                                                                                                                                                                                                                                                                                                                                                                                                                                                                                                                                                                                                                                                                                                                                                                                                               |                 |       |
|                                                                                                                                                                                                                                                                                                                                                                                                                                                                                                                                                                                                                                                                                                                                                                                                                                                                                                                                                                                                       | Other           | 7     |

| Bakhaaoun 1        |  |
|--------------------|--|
|                    |  |
| Minieh 2           |  |
| Deir Aammar 1      |  |
| Tripoli Cases      |  |
| Qoubbeh 2          |  |
| Beddaoui 5         |  |
| Tabbaneh 2         |  |
| Mina Jardins 13    |  |
| Mina 5             |  |
| Trablous Hadid 1   |  |
| Others 3           |  |
| Zahleh Cases       |  |
| Riyaq 1            |  |
| Taalabaya 1        |  |
| Zahleh Maallaqa 2  |  |
| Other 1            |  |
| Sour Cases         |  |
| Jouaiya 1          |  |
| Borj Chemali 4     |  |
| Other 4            |  |
| Marjeoun Cases     |  |
| Meiss Jabal 1      |  |
| Khiyam 1           |  |
| Jezzine Cases      |  |
| Baanqoudain 1      |  |
| Lebaa 1            |  |
| Hasbaya Cases      |  |
| Chouaya 1          |  |
| Batroun Cases      |  |
| Batroun 1          |  |
| Akkar Cases        |  |
| Massaaoudiyeh 1    |  |
|                    |  |
| Beqaa Gharby Cases |  |