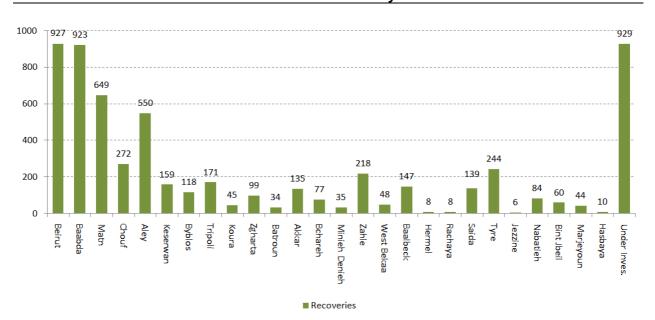

|
| Sour Cases         |  |
| Jouaiya 1          |  |
| Borj Chemali 4     |  |
| Other 4            |  |
| Marjeoun Cases     |  |
| Meiss Jabal 1      |  |
| Khiyam 1           |  |
| Jezzine Cases      |  |
| Baanqoudain 1      |  |
| Lebaa 1            |  |
| Hasbaya Cases      |  |
| Chouaya 1          |  |
| Batroun Cases      |  |
| Batroun 1          |  |
| Akkar Cases        |  |
| Massaaoudiyeh 1    |  |
|                    |  |
| Beqaa Gharby Cases |  |

#### Cases per day



# The percentage of positive cases out of the number of daily checks (24 to 06 September 2020)



### Chronology of decisions according to number of cases



■ Total case:

# **Distribution of deaths by Governorates**



# Distribution of deaths by Age



#### **Distribution of recoveries by Districts**



# Comparison of the rate of doubling of the number of deaths in Lebanon with other countries (death doubling rate)



The distribution of the recorded deaths during the past 24 hours

| Hospital     | Residence | Gender | Age | Chronic Disease |
|--------------|-----------|--------|-----|-----------------|
| Saint George |           | Female | 59  | Yes             |
| Dar Amal     | Hermel    | Female | 72  | Yes             |
| Harire Gov.  | Beirut    | Male   | 82  | Yes             |
| AUBMC        | Beirut    | Female | 64  | Yes             |

#### Distribution of cases by nationality





# Number of individuals in home isolation and percentage of commitment to isolation







# The number of beds available for those infected with Coronavirus and the occupancy rate





The dist