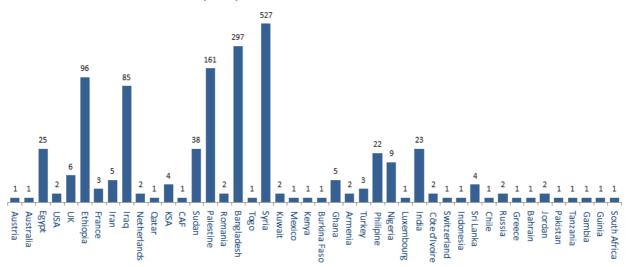

2020)



# Chronology of decisions according to number of cases



Total case

# Distribution of deaths by Governorates



# Distribution of deaths by Age



# **Distribution of recoveries by Districts**



# Comparison of the rate of doubling of the number of deaths in Lebanon with other countries (death doubling rate)



The distribution of the recorded deaths during the past 24 hours

| Hospital    | Residence | Gender | Age | Chronic Disease |
|-------------|-----------|--------|-----|-----------------|
| Makased     | Beirut    | Female | 80  |                 |
| Baabda Gov. | Matn      | Male   | 89  | Yes             |
| AUBMC       | Beirut    | Male   | 83  | Yes             |
| Notre Dame  | Tripoli   | Male   | 62  |                 |

# Distribution of cases by nationality





# Number of individuals in home isolation and percentage of commitment to isolation







# The number of beds available for those infected with Coronavirus and the occupancy rate



# **Distribution of hospitalizations**

# Distributed cases that use respirators

# Patients using respirators Mount Lebanon, 6 North, 6 North, 6 Nabatieh, 1 of ICU patients needing respirators

# The distribution of the beds available for those infected with Coronavirus in the governorates and the occupancy rate

### **Akkar Districts**



# **Baalbek Districts**



# **Beirut Districts**



# **Bekaa Districts**



# **Mount Lebanon Districts**



# **Nabatiyeh Districts**



# **North Districts**



## **South Districts**



Decisions and actions taken - 04/09/2020

# **Ministry of Public Health**

The M