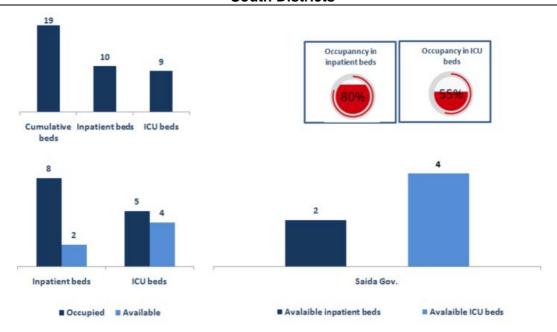

i   | Male   | 62  |                 |

# Distribution of cases by nationality





# Number of individuals in home isolation and percentage of commitment to isolation







# The number of beds available for those infected with Coronavirus and the occupancy rate



# **Distribution of hospitalizations**

# Distributed cases that use respirators

# Patients using respirators Mount Lebanon, 6 North, 6 North, 6 Nabatieh, 1 of ICU patients needing respirators

# The distribution of the beds available for those infected with Coronavirus in the governorates and the occupancy rate

### **Akkar Districts**



# **Baalbek Districts**



# **Beirut Districts**



# **Bekaa Districts**



# **Mount Lebanon Districts**



# **Nabatiyeh Districts**



# **North Districts**



## **South Districts**



Decisions and actions taken - 04/09/2020

# **Ministry of Public Health**

The Minister of Public Health in the caretaker government, Dr. Hamad Hassan, announced the completion of the final part of the Banks Association initiative to support the health sector in facing the Corona epidemic

The Ministry of Public Health has received from the Arab Republic of Egypt a donation of medical aid to support hospitals in facing the Corona pandemic

The Ministry announced that the Ma3an application has become available on smartphones, and it is Lebanon's official contact tracing application designed and developed by the Ministry in cooperation with a team of experts from the American University of Beirut in cooperation with TedMob.

The Ministry is following up on the final experiments of using tr