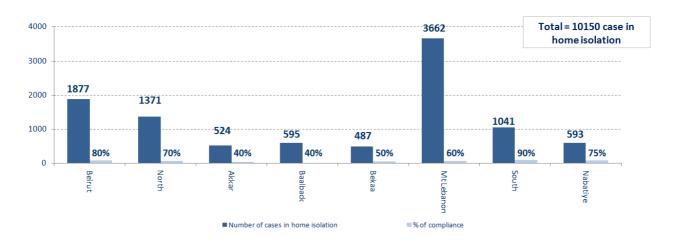

# Number of individuals in home isolation and percentage of commitment to isolation