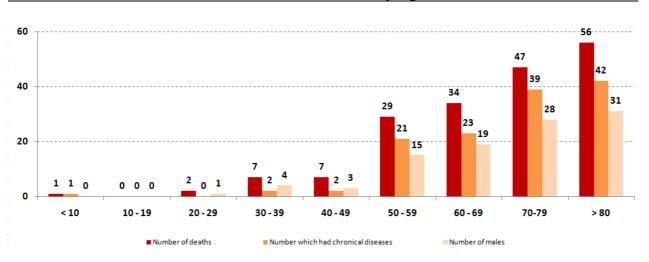

da   | 1     |
| Helaleyh      | 4     |
| Kfarya        | 1     |
| Kfarhete      | 1     |
| Mieyh w Mieyh | 1     |
| Saida         | 15    |
| Qayaa         | 1     |
| Saksakeih     | 1     |
| Kesrwen       | Cases |
| Adonis        | 1     |
| Shaanair      | 1     |
| Ghadir        | 4     |
| Kaslik        | 1     |
| Aalma         | 2     |
| Sarba         | 2     |
| Kfour         | 2     |
| Raifun        | 1     |
| Zouk Mkayel   | 4     |
| Zouk Mosbeh   | 4     |
| Others        | 4     |
| Juli013       |       |

# Cases per day



# The percentage of positive cases out of the number of daily checks (22 to 04 September 2020)



# Chronology of decisions according to number of cases



Total case

# Distribution of deaths by Governorates



# Distribution of deaths by Age



# **Distribution of recoveries by Districts**



# Comparison of the rate of doubling of the number of deaths in Lebanon with other countries (death doubling rate)



The distribution of the recorded deaths during the past 24 hours

| Hospital    | Residence | Gender | Age | Chronic Disease |
|-------------|-----------|--------|-----|-----------------|
| Makased     | Beirut    | Female | 80  |                 |
| Baabda Gov. | Matn      | Male   | 89  | Yes             |
| AUBMC       | Beirut    | Male   | 83  | Yes             |
| Notre Dame  | Tripoli   | Male   | 62  |                 |

# Distribution of cases by nationality





# Number of individuals in home isolation and percentage of commitment to isolation







# The number of beds available for those infected with Coronavi