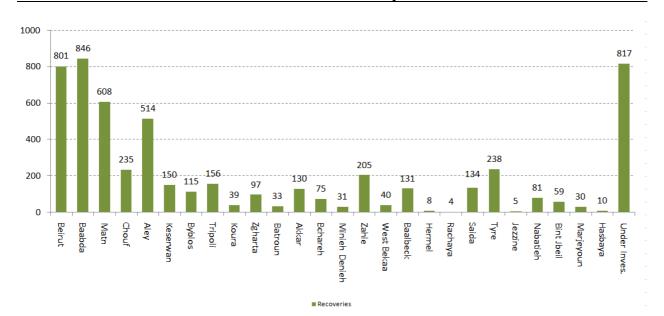

| 1     |
| Kfarhete      | 1     |
| Mieyh w Mieyh | 1     |
| Saida         | 15    |
| Qayaa         | 1     |
| Saksakeih     | 1     |
| Kesrwen       | Cases |
| Adonis        | 1     |
| Shaanair      | 1     |
| Ghadir        | 4     |
| Kaslik        | 1     |
| Aalma         | 2     |
| Sarba         | 2     |
| Kfour         | 2     |
| Raifun        | 1     |
| Zouk Mkayel   | 4     |
| Zouk Mosbeh   | 4     |
| Others        | 4     |
| Juli013       |       |

# Cases per day



# The percentage of positive cases out of the number of daily checks (22 to 04 September 2020)



# Chronology of decisions according to number of cases



Total case

# Distribution of deaths by Governorates



# Distribution of deaths by Age



# **Distribution of recoveries by Districts**



# Comparison of the rate of doubling of the number of deaths in Lebanon with other countries (death doubling rate)



The distribution of the recorded deaths during the past 24 hours

| Hospital    | Residence | Gender | Age | Chronic Disease |
|-------------|-----------|--------|-----|-----------------|
| Makased     | Beirut    | Female | 80  |                 |
| Baabda Gov. | Matn      | Male   | 89  | Yes             |
| AUBMC       | Beirut    | Male   | 83  | Yes             |
| Notre Dame  | Tripoli   | Male   | 62  |                 |

# Distribution of cases by nationality





# Number of individuals in home isolation and percentage of commitment to isolation







# The number of beds available for those infected with Coronavirus and the occupancy rate



# **Distribution of