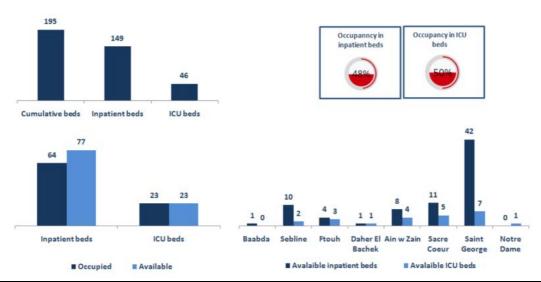

UBMC       | Beirut    | Male   | 83  | Yes             |
| Notre Dame  | Tripoli   | Male   | 62  |                 |

# Distribution of cases by nationality





# Number of individuals in home isolation and percentage of commitment to isolation







# The number of beds available for those infected with Coronavirus and the occupancy rate



# **Distribution of hospitalizations**

# Distributed cases that use respirators

# Patients using respirators Mount Lebanon, 6 North, 6 North, 6 Nabatieh, 1 of ICU patients needing respirators

# The distribution of the beds available for those infected with Coronavirus in the governorates and the occupancy rate

### **Akkar Districts**



# **Baalbek Districts**



# **Beirut Districts**



# **Bekaa Districts**



# **Mount Lebanon Districts**



# **Nabatiyeh Districts**



# **North Districts**



## **South Districts**



Decisions and actions taken - 04/09/2020

# **Ministry of Public Health**

The Minister of Public Health in the caretaker government, Dr. Hamad Hassan, announced the completion of the final part of the Banks Association initiative to support the health sector in facing the Corona epidemic

The Ministry of Public Health has received from the Arab Republic of Egypt a donation of medical aid to support hospitals in facing the Corona pandemic

The Ministry announced that the Ma3an application has become available on smartphones, and it is Lebanon's official contact tracing application designed and developed by the Ministry in cooperation with a team of experts from the American University of Beirut in cooperation