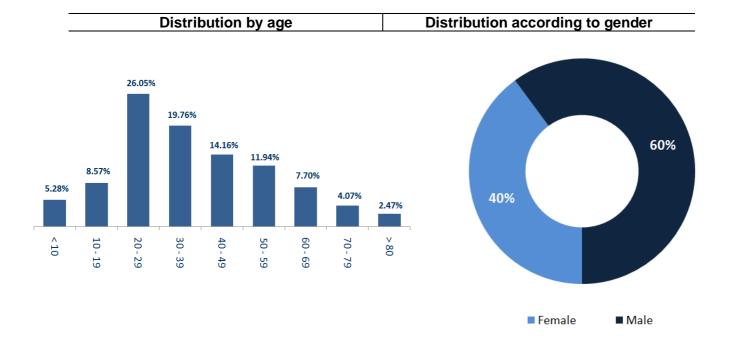

on of deaths by Governorates



# Distribution of deaths by Age



# **Distribution of recoveries by Districts**



# Comparison of the rate of doubling of the number of deaths in Lebanon with other countries (death doubling rate)



The distribution of the recorded deaths during the past 24 hours

| Hospital    | Residence | Gender | Age | Chronic Disease |
|-------------|-----------|--------|-----|-----------------|
| Makased     | Beirut    | Female | 80  |                 |
| Baabda Gov. | Matn      | Male   | 89  | Yes             |
| AUBMC       | Beirut    | Male   | 83  | Yes             |
| Notre Dame  | Tripoli   | Male   | 62  |                 |

# Distribution of cases by nationality





# Number of individuals in home isolation and percentage of commitment to isolation







# The number of beds available for those infected with Coronavirus and the occupancy rate



# **Distribution of hospitalizations**

# Distributed cases that use respirators

# Patients using respirators Mount Lebanon, 6 North, 6 North, 6 Nabatieh, 1 of ICU patients needing respirators

# The distribution of the beds available for those infected with Coronavirus in the governorates and the occupancy rate

### **Akkar Districts**



# **Baalbek Districts**



# **Beirut Districts**



# **Bekaa Districts**



# **Mount Lebanon Districts**



# **Nabatiyeh Districts**



# **North Districts**



## **South Districts**



Decisions and actions taken - 04/09/2020

# **Ministry of Public Health**

The Minister of Public Health in the caretaker government, Dr. Hamad Hassan, announced the compl