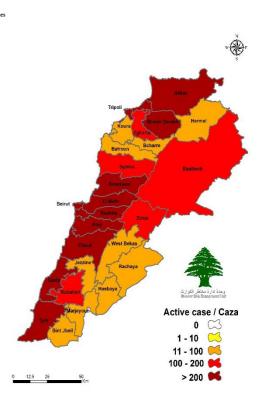

## **Number of Cases by Location**

### • 4522 case is Under investigation

| Beirut                                                                                                                   | Cases                                     |
|--------------------------------------------------------------------------------------------------------------------------|-------------------------------------------|
| Hamra                                                                                                                    | 4                                         |
| Ain Teneih                                                                                                               | 2                                         |
| Msaytbeh                                                                                                                 | 5                                         |
| Talet Khayat                                                                                                             | 1                                         |
| Zareef                                                                                                                   | 2                                         |
| Mazraa                                                                                                                   | 5                                         |
| Bourj Abi Haidar                                                                                                         | 2                                         |
| Basta Fawqa                                                                                                              | 1                                         |
| Tareq Jdeideh                                                                                                            | 11                                        |
| Ras Al Nabea                                                                                                             | 4                                         |
| Basta Tahta                                                                                                              | 1                                         |
| Ashrafeih                                                                                                                | 2                                         |
| Aadleh                                                                                                                   | 1                                         |
| Others                                                                                                                   | 13                                        |
| Chouf                                                                                                                    | Cases                                     |
| Barja                                                                                                                    | 3                                         |
| Chehimi                                                                                                                  | 1                                         |
| Deir Qamar                                                                                                               | 1                                         |
| Debbeih                                                                                                                  | 2                                         |
| Jdaideh                                                                                                                  | 1                                         |
|                                                                                                                          |                                           |
| Jeyyeh                                                                                                                   | 3                                         |
| Jbeil                                                                                                                    | Cases                                     |
| Jbeil<br>Aamchit                                                                                                         | Cases<br>2                                |
| Jbeil<br>Aamchit<br>Adonis                                                                                               | Cases<br>2<br>1                           |
| Jbeil Aamchit Adonis Blat                                                                                                | 2<br>1<br>6                               |
| Aamchit Adonis Blat Halat                                                                                                | 2<br>1<br>6<br>1                          |
| Aamchit Adonis Blat Halat Hasrout                                                                                        | Cases 2 1 6 1                             |
| Jbeil Aamchit Adonis Blat Halat Hasrout Jbeil                                                                            | Cases 2 1 6 1 1                           |
| Jbeil Aamchit Adonis Blat Halat Hasrout Jbeil Kayfun                                                                     | Cases 2 1 6 1 1 1                         |
| Jbeil Aamchit Adonis Blat Halat Hasrout Jbeil Kayfun Mastina                                                             | Cases 2 1 6 1 1 1 1 1                     |
| Aamchit Adonis Blat Halat Hasrout Jbeil Kayfun Mastina Others                                                            | Cases 2 1 6 1 1 1 1 4                     |
| Jbeil Aamchit Adonis Blat Halat Hasrout Jbeil Kayfun Mastina Others Tripoli                                              | Cases 2 1 6 1 1 1 1 4 Cases               |
| Jbeil Aamchit Adonis Blat Halat Hasrout Jbeil Kayfun Mastina Others Tripoli Bedoui                                       | Cases 2 1 6 1 1 1 1 4                     |
| Jbeil Aamchit Adonis Blat Halat Hasrout Jbeil Kayfun Mastina Others Tripoli Bedoui Mina                                  | Cases 2 1 6 1 1 1 1 4 Cases               |
| Jbeil Aamchit Adonis Blat Halat Hasrout Jbeil Kayfun Mastina Others Tripoli Bedoui                                       | Cases 2 1 6 1 1 1 1 4 Cases 7             |
| Jbeil Aamchit Adonis Blat Halat Hasrout Jbeil Kayfun Mastina Others Tripoli Bedoui Mina                                  | Cases 2 1 6 1 1 1 1 4 Cases 7 11          |
| Jbeil Aamchit Adonis Blat Halat Hasrout Jbeil Kayfun Mastina Others Tripoli Bedoui Mina Tripoli                          | Cases 2 1 6 1 1 1 1 4 Cases 7 11 31       |
| Adonis Blat Halat Hasrout Jbeil Kayfun Mastina Others Tripoli Bedoui Mina Tripoli Qalamoun                               | Cases 2 1 6 1 1 1 1 4 Cases 7 11 31 3 1   |
| Jbeil Aamchit Adonis Blat Halat Hasrout Jbeil Kayfun Mastina Others Tripoli Bedoui Mina Tripoli Qalamoun Beb Ramil Qabeh | Cases 2 1 6 1 1 1 1 4 Cases 7 11 31 3 1 2 |
| Jbeil Aamchit Adonis Blat Halat Hasrout Jbeil Kayfun Mastina Others Tripoli Bedoui Mina Tripoli Qalamoun Beb Ramil       | Cases 2 1 6 1 1 1 1 4 Cases 7 11 31 3 1   |

| Baabda                                                                                                                               | Cases                                                               |
|--------------------------------------------------------------------------------------------------------------------------------------|---------------------------------------------------------------------|
| Ain Roumneih                                                                                                                         | 3                                                                   |
| Beir Hasan                                                                                                                           | 2                                                                   |
| Bourj Brajneh                                                                                                                        | 14                                                                  |
| Cheyyah                                                                                                                              | 4                                                                   |
| Furn Chebak                                                                                                                          | 1                                                                   |
| Hadath                                                                                                                               | 8                                                                   |
| Haret Hraik                                                                                                                          | 3                                                                   |
| Hadath                                                                                                                               | 2                                                                   |
| Laylakeh                                                                                                                             | 1                                                                   |
| Madini Riyadeh                                                                                                                       | 4                                                                   |
| Mrayjeh                                                                                                                              | 3                                                                   |
| Ouzaai                                                                                                                               | 3                                                                   |
| Tahwetet Ghadir                                                                                                                      | 2                                                                   |
| Koura                                                                                                                                | Cases                                                               |
| Bahsas                                                                                                                               | 1                                                                   |
| Dahir Ain                                                                                                                            | 1                                                                   |
| Others                                                                                                                               | 2                                                                   |
| Zaghrta                                                                                                                              |                                                                     |
| Zaghrta                                                                                                                              | 3                                                                   |
| Others                                                                                                                               | 1                                                                   |
| Marjayoun                                                                                                                            | Cases                                                               |
| Kheyam                                                                                                                               | 1                                                                   |
| Sour                                                                                                                                 |                                                                     |
| Baflieh                                                                                                                              | 1                                                                   |
| Deir Kayfa                                                                                                                           | 1                                                                   |
| Jouwaya                                                                                                                              | 1                                                                   |
| Others                                                                                                                               | 1                                                                   |
| Nabatyeih                                                                                                                            | Cases                                                               |
|                                                                                                                                      |                                                                     |
| Cheqaf                                                                                                                               | 1                                                                   |
| Cheqaf<br>ArabSalim                                                                                                                  |                                                                     |
|                                                                                                                                      | 1                                                                   |
| ArabSalim                                                                                                                            | 1                                                                   |
| ArabSalim<br>Homein Fawqa                                                                                                            | 1<br>1<br>1                                                         |
| ArabSalim Homein Fawqa Jbeichet                                                                                                      | 1<br>1<br>1<br>1                                                    |
| ArabSalim Homein Fawqa Jbeichet Zawat Charqeyh Others                                                                                | 1<br>1<br>1<br>1                                                    |
| ArabSalim Homein Fawqa Jbeichet Zawat Charqeyh Others Mneih Daneih                                                                   | 1<br>1<br>1<br>1<br>1<br>2                                          |
| ArabSalim Homein Fawqa Jbeichet Zawat Charqeyh Others Mneih Daneih Deir Amar                                                         | 1 1 1 1 1 2 Cases 1                                                 |
| ArabSalim Homein Fawqa Jbeichet Zawat Charqeyh Others Mneih Daneih Deir Amar Markbeta                                                | 1<br>1<br>1<br>1<br>1<br>2<br>Cases<br>1                            |
| ArabSalim Homein Fawqa Jbeichet Zawat Charqeyh Others Mneih Daneih Deir Amar Markbeta Mneih                                          | 1 1 1 1 2 Cases 1 1 4                                               |
| ArabSalim Homein Fawqa Jbeichet Zawat Charqeyh Others Mneih Daneih Deir Amar Markbeta Mneih Seir Daneih                              | 1<br>1<br>1<br>1<br>1<br>2<br>Cases<br>1<br>1<br>4                  |
| ArabSalim Homein Fawqa Jbeichet Zawat Charqeyh Others Mneih Daneih Deir Amar Markbeta Mneih Seir Daneih Others                       | 1<br>1<br>1<br>1<br>2<br>Cases<br>1<br>1<br>4                       |
| ArabSalim Homein Fawqa Jbeichet Zawat Charqeyh Others Mneih Daneih Deir Amar Markbeta Mneih Seir Daneih Others Baalbek               | 1 1 1 1 1 2 Cases 1 1 4 1 2 Cases                                   |
| ArabSalim Homein Fawqa Jbeichet Zawat Charqeyh Others Mneih Daneih Deir Amar Markbeta Mneih Seir Daneih Others Baalbek Baalbek       | 1 1 1 1 2 Cases 1 1 2 Cases 1 1                                     |
| ArabSalim Homein Fawqa Jbeichet Zawat Charqeyh Others Mneih Daneih Deir Amar Markbeta Mneih Seir Daneih Others Baalbek Baalbek Drous | 1 1 1 1 1 2 Cases 1 1 2 Cases 1 1 1 1 2 1 1 2 1 1 1 1 1 1 1 1 1 1 1 |
| ArabSalim Homein Fawqa Jbeichet Zawat Charqeyh Others Mneih Daneih Deir Amar Markbeta Mneih Seir Daneih Others Baalbek Baalbek       | 1 1 1 1 2 Cases 1 1 2 Cases 1 1                                     |
| ArabSalim Homein Fawqa Jbeichet Zawat Charqeyh Others Mneih Daneih Deir Amar Markbeta Mneih Seir Daneih Others Baalbek Baalbek Drous | 1 1 1 1 1 2 Cases 1 1 2 Cases 1 1 1 1 2 1 1 2 1 1 1 1 1 1 1 1 1 1 1 |

| Matn           | Cases      |
|----------------|------------|
| Antilas        | 1          |
| Beit Chaar     | 1          |
| Beit Miri      | 1          |
| Bekafya        | 1          |
| Burj Hamoud    | 10         |
| Broumna        | 4          |
| Bsalim         | 4          |
| Doura          | 1          |
| Debayeh        | 3          |
| Dekwani        | 11         |
| Fanar          | 2          |
| Jal Deb        | 3          |
| Jdeideh        | 5          |
| Jouneh         | 1          |
| Mansoureih     | 4          |
| Mzraat Yachoua | 1          |
| Msaytbeh       | 1          |
| Naqash         | 3          |
| Qarnet Chehwen | 1          |
| Rawda          | 4          |
| Roumeh         | 1          |
| Sin Fil        | 7          |
| Zalka          | 2          |
| Others         | 5          |
| Jezzine        | Cases      |
| Aareyh         | 1          |
| Kfarjara       | 2          |
| Wadi Baanqun   | 1          |
| Rayhan         | 1          |
| Safaria        | 1          |
| Aleyha         | Cases<br>1 |
| Aleyh          |            |
| Aramoun        | 10         |
| Ain Dara       | 1          |
| Ain Jdideh     | 1          |
| Bchamoun       | 8          |
| Oumaraa        | 3          |
| Aoumrassyeh    | 2          |
| Hay Sloum      | 8          |
| Sawfar         | 1          |
| Others         | 2          |

| Akkar         | Cases |
|---------------|-------|
| Akkar Aaqbeih | 1     |
| Aarfa         | 1     |
| Qateaa        | 1     |
| Nahr Bared    | 1     |
| Others        | 1     |
| Zahleh        | Cases |
| Ablah         | 1     |
| Kfarzbeid     | 1     |
| Bar Elias     | 1     |
| Ksara         | 1     |
| Neyha         | 1     |
| Saadnail      | 1     |
| Taalbaya      | 1     |
| Bint Jbeil    | Cases |
| Barachit      | 1     |
| Ramech        | 1     |
| Saida         | Cases |
| Ain Dilb      | 1     |
| Ain Helwi     | 6     |
| Ghazeih       | 1     |
| Haret Saida   | 1     |
| Helaleyh      | 4     |
| Kfarya        | 1     |
| Kfarhete      | 1     |
| Mieyh w Mieyh | 1     |
| Saida         | 15    |
| Qayaa         | 1     |
| Saksakeih     | 1     |
| Kesrwen       | Cases |
| Adonis        | 1     |
| Shaanair      | 1     |
| Ghadir        | 4     |
| Kaslik        | 1     |
| Aalma         | 2     |
| Sarba         | 2     |
| Kfour         | 2     |
| Raifun        | 1     |
| Zouk Mkayel   | 4     |
| Zouk Mosbeh   | 4     |
| Others        | 4     |
| Juli013       |       |