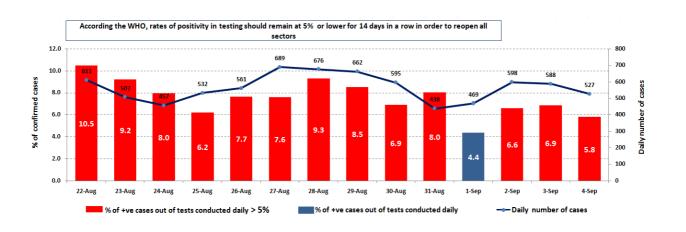

# The percentage of positive cases out of the number of daily checks (22 to 04 September 2020)