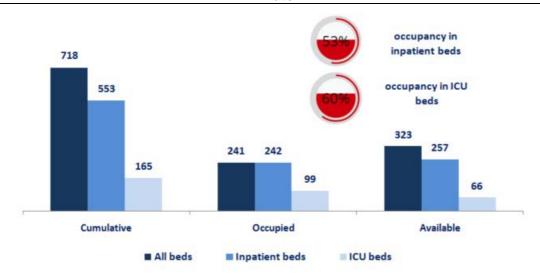

# The number of beds available for those infected with Coronavirus and the occupancy rate