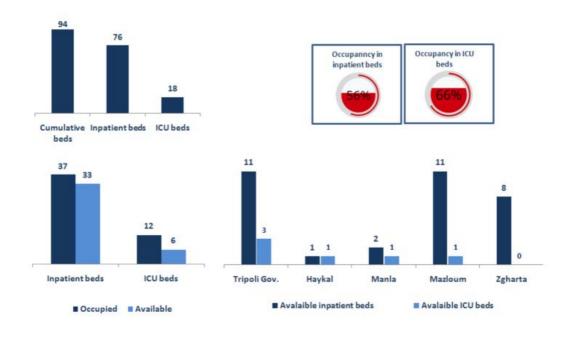

|
| Notre Dame  | Tripoli   | Male   | 62  |                 |

# Distribution of cases by nationality





# Number of individuals in home isolation and percentage of commitment to isolation







# The number of beds available for those infected with Coronavirus and the occupancy rate



# **Distribution of hospitalizations**

# Distributed cases that use respirators

# Patients using respirators Mount Lebanon, 6 North, 6 North, 6 Nabatieh, 1 of ICU patients needing respirators

# The distribution of the beds available for those infected with Coronavirus in the governorates and the occupancy rate

### **Akkar Districts**



# **Baalbek Districts**



# **Beirut Districts**



# **Bekaa Districts**



# **Mount Lebanon Districts**



# **Nabatiyeh Districts**



# **North Districts**



## **South Districts**



Decisions and actions taken - 04/09/2020

# **Ministry of Public Health**

The Minister of Public Health in the caretaker government, Dr. Hamad Hassan, announced the completion of the final part of the Banks Association initiative to support the health sector in facing the Corona epidemic

The Ministry of Public Health has received from the Arab Republic of Egypt a donation of medical aid to support hospitals in facing the Corona pandemic

The Ministry announced that the Ma3an application has become available on smartphones, and it is Lebanon's official contact tracing application designed and developed by the Ministry in cooperation with a team of experts from the American University of Beirut in cooperation with TedMob.

The Ministry is following up on the fin