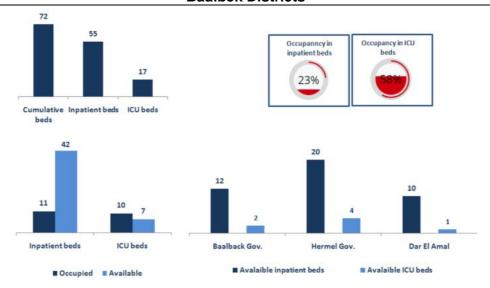

|                 |
| Baabda Gov. | Matn      | Male   | 89  | Yes             |
| AUBMC       | Beirut    | Male   | 83  | Yes             |
| Notre Dame  | Tripoli   | Male   | 62  |                 |

# Distribution of cases by nationality





# Number of individuals in home isolation and percentage of commitment to isolation







# The number of beds available for those infected with Coronavirus and the occupancy rate



# **Distribution of hospitalizations**

# Distributed cases that use respirators

# Patients using respirators Mount Lebanon, 6 North, 6 North, 6 Nabatieh, 1 of ICU patients needing respirators

# The distribution of the beds available for those infected with Coronavirus in the governorates and the occupancy rate

### **Akkar Districts**



# **Baalbek Districts**



# **Beirut Districts**



# **Bekaa Districts**



# **Mount Lebanon Districts**



# **Nabatiyeh Districts**



# **North Districts**



## **South Districts**



Decisions and actions taken - 04/09/2020

# **Ministry of Public Health**

The Minister of Public Health in the caretaker government, Dr. Hamad Hassan, announced the completion of the final part of the Banks Association initiative to support the health sector in facing the Corona epidemic

The Ministry of Public Health has received from the Arab Republic of Egypt a donation of medical aid to support hospitals in facing the Corona pandemic

The Ministry announced that the Ma3an application has become available on smartphones, and it is Lebanon's official contact tracing application designed and developed by the Ministry in coop