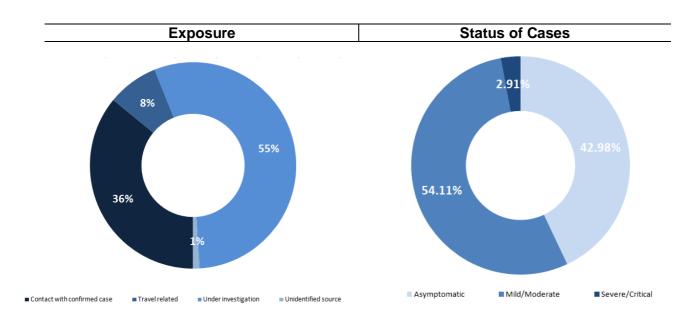

tion of deaths by Governorates



# Distribution of deaths by Age



# **Distribution of recoveries by Districts**



# Comparison of the rate of doubling of the number of deaths in Lebanon with other countries (death doubling rate)



The distribution of the recorded deaths during the past 24 hours

| Hospital    | Residence | Gender | Age | Chronic Disease |
|-------------|-----------|--------|-----|-----------------|
| Makased     | Beirut    | Female | 80  |                 |
| Baabda Gov. | Matn      | Male   | 89  | Yes             |
| AUBMC       | Beirut    | Male   | 83  | Yes             |
| Notre Dame  | Tripoli   | Male   | 62  |                 |

# Distribution of cases by nationality





# Number of individuals in home isolation and percentage of commitment to isolation







# The number of beds available for those infected with Coronavirus and the occupancy rate



# **Distribution of hospitalizations**

# Distributed cases that use respirators

# Patients using respirators Mount Lebanon, 6 North, 6 North, 6 Nabatieh, 1 of ICU patients needing respirators

# The distribution of the beds available for those infected with Coronavirus in the governorates and the occupancy rate

### **Akkar Districts**



# **Baalbek Districts**



# **Beirut Districts**



# **Bekaa Districts**



# **Mount Lebanon Districts**



# **Nabatiyeh Districts**



# **North Districts**



## **South Districts**



Decisions and actions taken - 04/09/2020

# **Ministry of Public Health**

The Minister of Public Health in the caretaker government, Dr. Hamad Hassan, announced the com