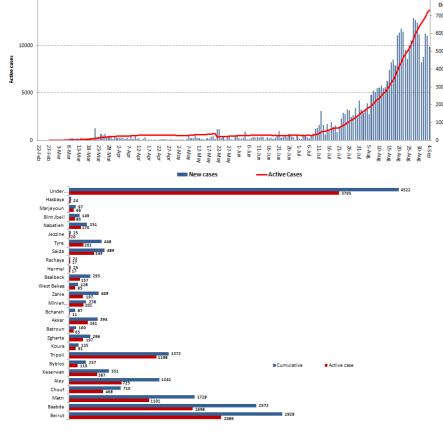

# Cases per day

## **Number of Cases by Location**

### • 4522 case is Under investigation

| Beirut                                                                                                                   | Cases                                     |
|--------------------------------------------------------------------------------------------------------------------------|-------------------------------------------|
| Hamra                                                                                                                    | 4                                         |
| Ain Teneih                                                                                                               | 2                                         |
| Msaytbeh                                                                                                                 | 5                                         |
| Talet Khayat                                                                                                             | 1                                         |
| Zareef                                                                                                                   | 2                                         |
| Mazraa                                                                                                                   | 5                                         |
| Bourj Abi Haidar                                                                                                         | 2                                         |
| Basta Fawqa                                                                                                              | 1                                         |
| Tareq Jdeideh                                                                                                            | 11                                        |
| Ras Al Nabea                                                                                                             | 4                                         |
| Basta Tahta                                                                                                              | 1                                         |
| Ashrafeih                                                                                                                | 2                                         |
| Aadleh                                                                                                                   | 1                                         |
| Others                                                                                                                   | 13                                        |
| Chouf                                                                                                                    | Cases                                     |
| Barja                                                                                                                    | 3                                         |
| Chehimi                                                                                                                  | 1                                         |
| Deir Qamar                                                                                                               | 1                                         |
| Debbeih                                                                                                                  | 2                                         |
| Jdaideh                                                                                                                  | 1                                         |
|                                                                                                                          |                                           |
| Jeyyeh                                                                                                                   | 3                                         |
| Jbeil                                                                                                                    | Cases                                     |
| Jbeil<br>Aamchit                                                                                                         | Cases<br>2                                |
| Jbeil<br>Aamchit<br>Adonis                                                                                               | Cases<br>2<br>1                           |
| Jbeil Aamchit Adonis Blat                                                                                                | 2<br>1<br>6                               |
| Aamchit Adonis Blat Halat                                                                                                | 2<br>1<br>6<br>1                          |
| Aamchit Adonis Blat Halat Hasrout                                                                                        | Cases 2 1 6 1                             |
| Jbeil Aamchit Adonis Blat Halat Hasrout Jbeil                                                                            | Cases 2 1 6 1 1                           |
| Jbeil Aamchit Adonis Blat Halat Hasrout Jbeil Kayfun                                                                     | Cases 2 1 6 1 1 1                         |
| Jbeil Aamchit Adonis Blat Halat Hasrout Jbeil Kayfun Mastina                                                             | Cases 2 1 6 1 1 1 1 1                     |
| Aamchit Adonis Blat Halat Hasrout Jbeil Kayfun Mastina Others                                                            | Cases 2 1 6 1 1 1 1 4                     |
| Jbeil Aamchit Adonis Blat Halat Hasrout Jbeil Kayfun Mastina Others Tripoli                                              | Cases 2 1 6 1 1 1 1 4 Cases               |
| Jbeil Aamchit Adonis Blat Halat Hasrout Jbeil Kayfun Mastina Others Tripoli Bedoui                                       | Cases 2 1 6 1 1 1 1 4                     |
| Jbeil Aamchit Adonis Blat Halat Hasrout Jbeil Kayfun Mastina Others Tripoli Bedoui Mina                                  | Cases 2 1 6 1 1 1 1 4 Cases               |
| Jbeil Aamchit Adonis Blat Halat Hasrout Jbeil Kayfun Mastina Others Tripoli Bedoui                                       | Cases 2 1 6 1 1 1 1 4 Cases 7             |
| Jbeil Aamchit Adonis Blat Halat Hasrout Jbeil Kayfun Mastina Others Tripoli Bedoui Mina                                  | Cases 2 1 6 1 1 1 1 4 Cases 7 11          |
| Jbeil Aamchit Adonis Blat Halat Hasrout Jbeil Kayfun Mastina Others Tripoli Bedoui Mina Tripoli                          | Cases 2 1 6 1 1 1 1 4 Cases 7 11 31       |
| Adonis Blat Halat Hasrout Jbeil Kayfun Mastina Others Tripoli Bedoui Mina Tripoli Qalamoun                               | Cases 2 1 6 1 1 1 1 4 Cases 7 11 31 3 1   |
| Jbeil Aamchit Adonis Blat Halat Hasrout Jbeil Kayfun Mastina Others Tripoli Bedoui Mina Tripoli Qalamoun Beb Ramil Qabeh | Cases 2 1 6 1 1 1 1 4 Cases 7 11 31 3 1 2 |
| Jbeil Aamchit Adonis Blat Halat Hasrout Jbeil Kayfun Mastina Others Tripoli Bedoui Mina Tripoli Qalamoun Beb Ramil       | Cases 2 1 6 1 1 1 1 4 Cases 7 11 31 3 1   |

| Baabda                                                                                                                               | Cases                                                               |
|--------------------------------------------------------------------------------------------------------------------------------------|---------------------------------------------------------------------|
| Ain Roumneih                                                                                                                         | 3                                                                   |
| Beir Hasan                                                                                                                           | 2                                                                   |
| Bourj Brajneh                                                                                                                        | 14                                                                  |
| Cheyyah                                                                                                                              | 4                                                                   |
| Furn Chebak                                                                                                                          | 1                                                                   |
| Hadath                                                                                                                               | 8                                                                   |
| Haret Hraik                                                                                                                          | 3                                                                   |
| Hadath                                                                                                                               | 2                                                                   |
| Laylakeh                                                                                                                             | 1                                                                   |
| Madini Riyadeh                                                                                                                       | 4                                                                   |
| Mrayjeh                                                                                                                              | 3                                                                   |
| Ouzaai                                                                                                                               | 3                                                                   |
| Tahwetet Ghadir                                                                                                                      | 2                                                                   |
| Koura                                                                                                                                | Cases                                                               |
| Bahsas                                                                                                                               | 1                                                                   |
| Dahir Ain                                                                                                                            | 1                                                                   |
| Others                                                                                                                               | 2                                                                   |
| Zaghrta                                                                                                                              |                                                                     |
| Zaghrta                                                                                                                              | 3                                                                   |
| Others                                                                                                                               | 1                                                                   |
| Marjayoun                                                                                                                            | Cases                                                               |
| Kheyam                                                                                                                               | 1                                                                   |
| Sour                                                                                                                                 |                                                                     |
| Baflieh                                                                                                                              | 1                                                                   |
| Deir Kayfa                                                                                                                           | 1                                                                   |
| Jouwaya                                                                                                                              | 1                                                                   |
| Others                                                                                                                               | 1                                                                   |
| Nabatyeih                                                                                                                            | Cases                                                               |
|                                                                                                                                      |                                                                     |
| Cheqaf                                                                                                                               | 1                                                                   |
| Cheqaf<br>ArabSalim                                                                                                                  |                                                                     |
|                                                                                                                                      | 1                                                                   |
| ArabSalim                                                                                                                            | 1                                                                   |
| ArabSalim<br>Homein Fawqa                                                                                                            | 1<br>1<br>1                                                         |
| ArabSalim Homein Fawqa Jbeichet                                                                                                      | 1<br>1<br>1<br>1                                                    |
| ArabSalim Homein Fawqa Jbeichet Zawat Charqeyh Others                                                                                | 1<br>1<br>1<br>1                                                    |
| ArabSalim Homein Fawqa Jbeichet Zawat Charqeyh Others Mneih Daneih                                                                   | 1<br>1<br>1<br>1<br>1<br>2                                          |
| ArabSalim Homein Fawqa Jbeichet Zawat Charqeyh Others Mneih Daneih Deir Amar                                                         | 1 1 1 1 1 2 Cases 1                                                 |
| ArabSalim Homein Fawqa Jbeichet Zawat Charqeyh Others Mneih Daneih Deir Amar Markbeta                                                | 1<br>1<br>1<br>1<br>1<br>2<br>Cases<br>1                            |
| ArabSalim Homein Fawqa Jbeichet Zawat Charqeyh Others Mneih Daneih Deir Amar Markbeta Mneih                                          | 1 1 1 1 2 Cases 1 1 4                                               |
| ArabSalim Homein Fawqa Jbeichet Zawat Charqeyh Others Mneih Daneih Deir Amar Markbeta Mneih Seir Daneih                              | 1<br>1<br>1<br>1<br>1<br>2<br>Cases<br>1<br>1<br>4                  |
| ArabSalim Homein Fawqa Jbeichet Zawat Charqeyh Others Mneih Daneih Deir Amar Markbeta Mneih Seir Daneih Others                       | 1<br>1<br>1<br>1<br>2<br>Cases<br>1<br>1<br>4                       |
| ArabSalim Homein Fawqa Jbeichet Zawat Charqeyh Others Mneih Daneih Deir Amar Markbeta Mneih Seir Daneih Others Baalbek               | 1 1 1 1 1 2 Cases 1 1 4 1 2 Cases                                   |
| ArabSalim Homein Fawqa Jbeichet Zawat Charqeyh Others Mneih Daneih Deir Amar Markbeta Mneih Seir Daneih Others Baalbek Baalbek       | 1 1 1 1 2 Cases 1 1 2 Cases 1 1                                     |
| ArabSalim Homein Fawqa Jbeichet Zawat Charqeyh Others Mneih Daneih Deir Amar Markbeta Mneih Seir Daneih Others Baalbek Baalbek Drous | 1 1 1 1 1 2 Cases 1 1 2 Cases 1 1 1 1 2 1 1 2 1 1 1 1 1 1 1 1 1 1 1 |
| ArabSalim Homein Fawqa Jbeichet Zawat Charqeyh Others Mneih Daneih Deir Amar Markbeta Mneih Seir Daneih Others Baalbek Baalbek       | 1 1 1 1 2 Cases 1 1 2 Cases 1 1                                     |
| ArabSalim Homein Fawqa Jbeichet Zawat Charqeyh Others Mneih Daneih Deir Amar Markbeta Mneih Seir Daneih Others Baalbek Baalbek Drous | 1 1 1 1 1 2 Cases 1 1 2 Cases 1 1 1 1 2 1 1 2 1 1 1 1 1 1 1 1 1 1 1 |

| Matn           | Cases      |
|----------------|------------|
| Antilas        | 1          |
| Beit Chaar     | 1          |
| Beit Miri      | 1          |
| Bekafya        | 1          |
| Burj Hamoud    | 10         |
| Broumna        | 4          |
| Bsalim         | 4          |
| Doura          | 1          |
| Debayeh        | 3          |
| Dekwani        | 11         |
| Fanar          | 2          |
| Jal Deb        | 3          |
| Jdeideh        | 5          |
| Jouneh         | 1          |
| Mansoureih     | 4          |
| Mzraat Yachoua | 1          |
| Msaytbeh       | 1          |
| Naqash         | 3          |
| Qarnet Chehwen | 1          |
| Rawda          | 4          |
| Roumeh         | 1          |
| Sin Fil        | 7          |
| Zalka          | 2          |
| Others         | 5          |
| Jezzine        | Cases      |
| Aareyh         | 1          |
| Kfarjara       | 2          |
| Wadi Baanqun   | 1          |
| Rayhan         | 1          |
| Safaria        | 1          |
| Aleyha         | Cases<br>1 |
| Aleyh          |            |
| Aramoun        | 10         |
| Ain Dara       | 1          |
| Ain Jdideh     | 1          |
| Bchamoun       | 8          |
| Oumaraa        | 3          |
| Aoumrassyeh    | 2          |
| Hay Sloum      | 8          |
| Sawfar         | 1          |
| Others         | 2          |

| Akkar         | Cases |
|---------------|-------|
| Akkar Aaqbeih | 1     |
| Aarfa         | 1     |
| Qateaa        | 1     |
| Nahr Bared    | 1     |
| Others        | 1     |
| Zahleh        | Cases |
| Ablah         | 1     |
| Kfarzbeid     | 1     |
| Bar Elias     | 1     |
| Ksara         | 1     |
| Neyha         | 1     |
| Saadnail      | 1     |
| Taalbaya      | 1     |
| Bint Jbeil    | Cases |
| Barachit      | 1     |
| Ramech        | 1     |
| Saida         | Cases |
| Ain Dilb      | 1     |
| Ain Helwi     | 6     |
| Ghazeih       | 1     |
| Haret Saida   | 1     |
| Helaleyh      | 4     |
| Kfarya        | 1     |
| Kfarhete      | 1     |
| Mieyh w Mieyh | 1     |
| Saida         | 15    |
| Qayaa         | 1     |
| Saksakeih     | 1     |
| Kesrwen       | Cases |
| Adonis        | 1     |
| Shaanair      | 1     |
| Ghadir        | 4     |
| Kaslik        | 1     |
| Aalma         | 2     |
| Sarba         | 2     |
| Kfour         | 2     |
| Raifun        | 1     |
| Zouk Mkayel   | 4     |
| Zouk Mosbeh   | 4     |
| Others        | 4     |
| Juli013       |       |