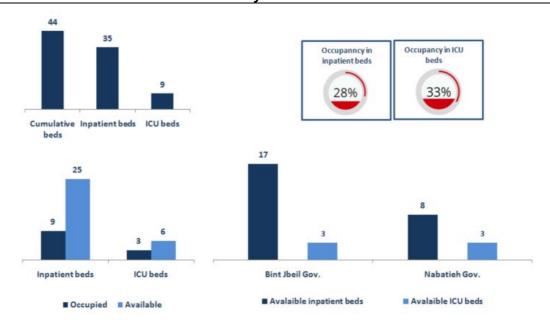

| 83  | Yes             |
| Notre Dame  | Tripoli   | Male   | 62  |                 |

# Distribution of cases by nationality





# Number of individuals in home isolation and percentage of commitment to isolation







# The number of beds available for those infected with Coronavirus and the occupancy rate



# **Distribution of hospitalizations**

# Distributed cases that use respirators

# Patients using respirators Mount Lebanon, 6 North, 6 North, 6 Nabatieh, 1 of ICU patients needing respirators

# The distribution of the beds available for those infected with Coronavirus in the governorates and the occupancy rate

### **Akkar Districts**



# **Baalbek Districts**



# **Beirut Districts**



# **Bekaa Districts**



# **Mount Lebanon Districts**



# **Nabatiyeh Districts**



# **North Districts**



## **South Districts**



Decisions and actions taken - 04/09/2020

# **Ministry of Public Health**

The Minister of Public Health in the caretaker government, Dr. Hamad Hassan, announced the completion of the final part of the Banks Association initiative to support the health sector in facing the Corona epidemic

The Ministry of Public Health has received from the Arab Republic of Egypt a donation of medical aid to support hospitals in facing the Corona pandemic

The Ministry announced that the Ma3an application has become available on smartphones, and it is Lebanon's official contact tracing application designed and developed by the Ministry in cooperation with a team of experts from the American University of Beirut in cooperation with TedMob.

The Ministry i