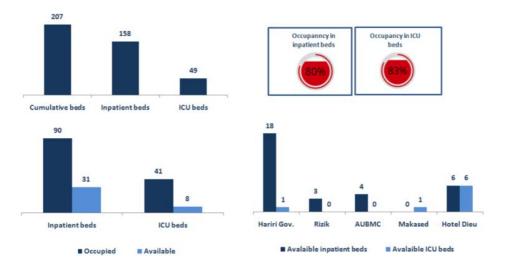

da Gov. | Matn      | Male   | 89  | Yes             |
| AUBMC       | Beirut    | Male   | 83  | Yes             |
| Notre Dame  | Tripoli   | Male   | 62  |                 |

# Distribution of cases by nationality





# Number of individuals in home isolation and percentage of commitment to isolation







# The number of beds available for those infected with Coronavirus and the occupancy rate



# **Distribution of hospitalizations**

# Distributed cases that use respirators

# Patients using respirators Mount Lebanon, 6 North, 6 North, 6 Nabatieh, 1 of ICU patients needing respirators

# The distribution of the beds available for those infected with Coronavirus in the governorates and the occupancy rate

### **Akkar Districts**



# **Baalbek Districts**



# **Beirut Districts**



# **Bekaa Districts**



# **Mount Lebanon Districts**



# **Nabatiyeh Districts**



# **North Districts**



## **South Districts**



Decisions and actions taken - 04/09/2020

# **Ministry of Public Health**

The Minister of Public Health in the caretaker government, Dr. Hamad Hassan, announced the completion of the final part of the Banks Association initiative to support the health sector in facing the Corona epidemic

The Ministry of Public Health has received from the Arab Republic of Egypt a donation of medical aid to support hospitals in facing the Corona pandemic

The Ministry announced that the Ma3an application has become available on smartphones, and it is Lebanon's official contact tracing application designed and developed by the Ministry in cooperation with a team of exp