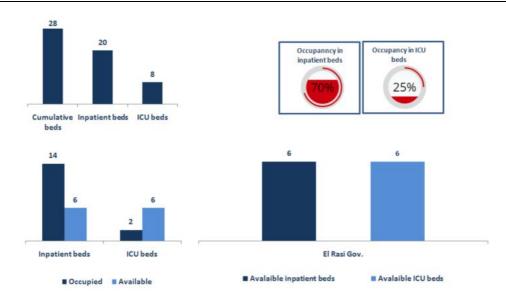

# The distribution of the beds available for those infected with Coronavirus in the governorates and the occupancy rate