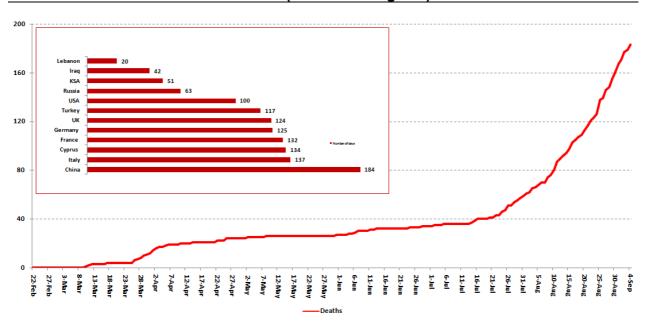

# Comparison of the rate of doubling of the number of deaths in Lebanon with other countries (death doubling rate)

The distribution of the recorded deaths during the past 24 hours

| Hospital    | Residence | Gender | Age | Chronic Disease |
|-------------|-----------|--------|-----|-----------------|
| Makased     | Beirut    | Female | 80  |                 |
| Baabda Gov. | Matn      | Male   | 89  | Yes             |
| AUBMC       | Beirut    | Male   | 83  | Yes             |
| Notre Dame  | Tripoli   | Male   | 62  |                 |