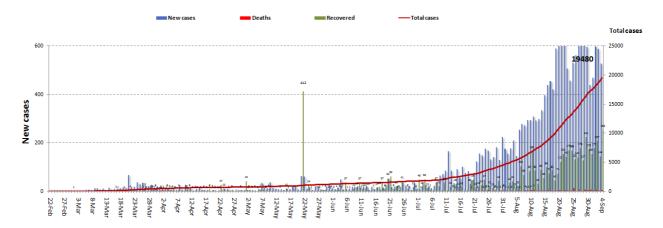

# **19,480**Total registered cases since Feb.21

**1,386 18,094** Leb Expats Locals

**527** New Cases

2 525 Leb Expats Locals

# Cases per day