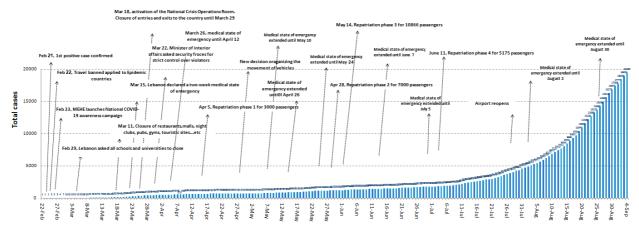

|
| Ain Dilb      | 1     |
| Ain Helwi     | 6     |
| Ghazeih       | 1     |
| Haret Saida   | 1     |
| Helaleyh      | 4     |
| Kfarya        | 1     |
| Kfarhete      | 1     |
| Mieyh w Mieyh | 1     |
| Saida         | 15    |
| Qayaa         | 1     |
| Saksakeih     | 1     |
| Kesrwen       | Cases |
| Adonis        | 1     |
| Shaanair      | 1     |
| Ghadir        | 4     |
| Kaslik        | 1     |
| Aalma         | 2     |
| Sarba         | 2     |
| Kfour         | 2     |
| Raifun        | 1     |
| Zouk Mkayel   | 4     |
| Zouk Mosbeh   | 4     |
| Others        | 4     |
| Juli013       |       |

# Cases per day



# The percentage of positive cases out of the number of daily checks (22 to 04 September 2020)



# Chronology of decisions according to number of cases



Total case

# Distribution of deaths by Governorates



# Distribution of deaths by Age



# **Distribution of recoveries by Districts**



# Comparison of the rate of doubling of the number of deaths in Lebanon with other countries (death doubling rate)



The distribution of the recorded deaths during the past 24 hours

| Hospital    | Residence | Gender | Age | Chronic Disease |
|-------------|-----------|--------|-----|-----------------|
| Makased     | Beirut    | Female | 80  |                 |
| Baabda Gov. | Matn      | Male   | 89  | Yes             |
| AUBMC       | Beirut    | Male   | 83  | Yes             |
| Notre Dame  | Tripoli   | Male   | 62  |                 |

# Distribution of cases by nationality





# Number of individuals in home isolation and percentage of com