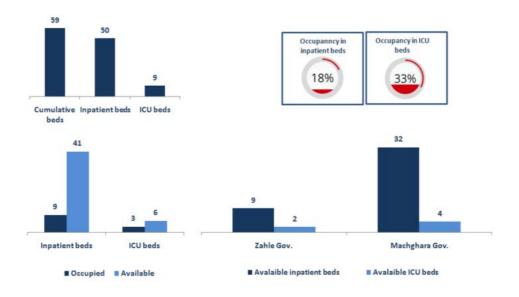

e   | 89  | Yes             |
| AUBMC       | Beirut    | Male   | 83  | Yes             |
| Notre Dame  | Tripoli   | Male   | 62  |                 |

# Distribution of cases by nationality





# Number of individuals in home isolation and percentage of commitment to isolation







# The number of beds available for those infected with Coronavirus and the occupancy rate



# **Distribution of hospitalizations**

# Distributed cases that use respirators

# Patients using respirators Mount Lebanon, 6 North, 6 North, 6 Nabatieh, 1 of ICU patients needing respirators

# The distribution of the beds available for those infected with Coronavirus in the governorates and the occupancy rate

### **Akkar Districts**



# **Baalbek Districts**



# **Beirut Districts**



# **Bekaa Districts**



# **Mount Lebanon Districts**



# **Nabatiyeh Districts**



# **North Districts**



## **South Districts**



Decisions and actions taken - 04/09/2020

# **Ministry of Public Health**

The Minister of Public Health in the caretaker government, Dr. Hamad Hassan, announced the completion of the final part of the Banks Association initiative to support the health sector in facing the Corona epidemic

The Ministry of Public Health has received from the Arab Republic of Egypt a donation of medical aid to support hospitals in facing the Corona pandemic

The Ministry announced that the Ma3an application has become available on smartphones, and it is Lebanon's official contact tracing application designed and developed by the Ministry in cooperation with a team of experts from the American Un