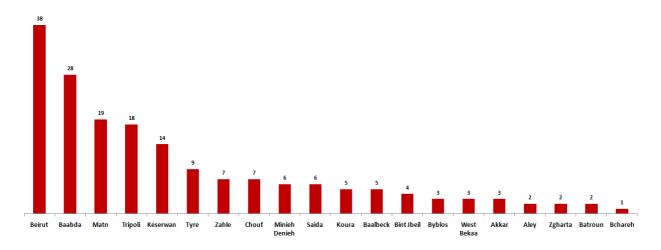

Ghazeih       | 1     |
| Haret Saida   | 1     |
| Helaleyh      | 4     |
| Kfarya        | 1     |
| Kfarhete      | 1     |
| Mieyh w Mieyh | 1     |
| Saida         | 15    |
| Qayaa         | 1     |
| Saksakeih     | 1     |
| Kesrwen       | Cases |
| Adonis        | 1     |
| Shaanair      | 1     |
| Ghadir        | 4     |
| Kaslik        | 1     |
| Aalma         | 2     |
| Sarba         | 2     |
| Kfour         | 2     |
| Raifun        | 1     |
| Zouk Mkayel   | 4     |
| Zouk Mosbeh   | 4     |
| Others        | 4     |
| Juli013       |       |

# Cases per day



# The percentage of positive cases out of the number of daily checks (22 to 04 September 2020)



# Chronology of decisions according to number of cases



Total case

# Distribution of deaths by Governorates



# Distribution of deaths by Age



# **Distribution of recoveries by Districts**



# Comparison of the rate of doubling of the number of deaths in Lebanon with other countries (death doubling rate)



The distribution of the recorded deaths during the past 24 hours

| Hospital    | Residence | Gender | Age | Chronic Disease |
|-------------|-----------|--------|-----|-----------------|
| Makased     | Beirut    | Female | 80  |                 |
| Baabda Gov. | Matn      | Male   | 89  | Yes             |
| AUBMC       | Beirut    | Male   | 83  | Yes             |
| Notre Dame  | Tripoli   | Male   | 62  |                 |

# Distribution of cases by nationality





# Number of individuals in home isolation and percentage of commitment to isolation







# The number of beds availab