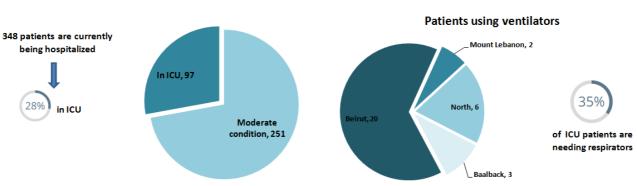

in Lebanon with other countries (death doubling rate)



#### The distribution of the recorded deaths during the past 24 hours

| Hospital    | Residence | Gender | Age | Chronic Disease |
|-------------|-----------|--------|-----|-----------------|
| Ftouh Gov.  | Baalback  | Male   | 76  | Yes             |
| Baabda Gov. | Baabda    | Female | 51  | Yes             |

#### Distribution of cases by nationality



Total = 9868 case in 4000 3531 home isolation 3000 1877 2000 1306 1027 1000 519 590 477 541 80% 70% 40% 40% 50% 60% 90% 75% 0 Beirut North Bekaa South Akkar Baalback Mt Lebanon Nabatiye Number of cases in home isolation % of compliance



Distribution by age Distribution according to gender





Number of individuals in home isolation and percentage of commitment to isolation





# The distribution of the beds available for those infected with Coronavirus in the governorates and the occupancy rate



#### **Baalbeck Districts**



206 157 49 All Corona Beds Inpatient Beds ICU beds 91 100 beds 100 beds 100 beds 100 beds 100 beds 100 beds

#### **Beirut Districts**



#### **Bekaa Districts**





#### **Nabateih Districts**



## **North Districts**





#### Decisions and actions taken - 03/09/2020

#### **Ministry of Public Health**

The Ministry of Public Health has received from the Arab Republic of Egypt a donation of medical aid to support hospitals in facing the Corona pandemic

The Ministry announced that the Ma3an application has become available on smartphones, and it is Lebanon's official contact tracing application designed and developed by the Ministr