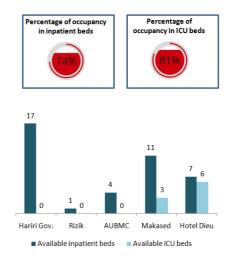

Yes             |
| Baabda Gov. | Baabda    | Female | 51  | Yes             |

#### Distribution of cases by nationality



Total = 9868 case in 4000 3531 home isolation 3000 1877 2000 1306 1027 1000 519 590 477 541 80% 70% 40% 40% 50% 60% 90% 75% 0 Beirut North Bekaa South Akkar Baalback Mt Lebanon Nabatiye Number of cases in home isolation % of compliance



Distribution by age Distribution according to gender





Number of individuals in home isolation and percentage of commitment to isolation





# The distribution of the beds available for those infected with Coronavirus in the governorates and the occupancy rate



#### **Baalbeck Districts**



206 157 49 All Corona Beds Inpatient Beds ICU beds 91 100 beds 100 beds 100 beds 100 beds 100 beds 100 beds

#### **Beirut Districts**



#### **Bekaa Districts**





#### **Nabateih Districts**



## **North Districts**





#### Decisions and actions taken - 03/09/2020

#### **Ministry of Public Health**

The Ministry of Public Health has received from the Arab Republic of Egypt a donation of medical aid to support hospitals in facing the Corona pandemic

The Ministry announced that the Ma3an application has become available on smartphones, and it is Lebanon's official contact tracing application designed and developed by the Ministry in cooperation with a team of experts from the American University of Beirut in cooperation with TedMob.

The Ministry is following up on the final experiments of using trained police dogs to pre-detect the possibility of infecting arrivals through the airport with the Coronavirus, which t