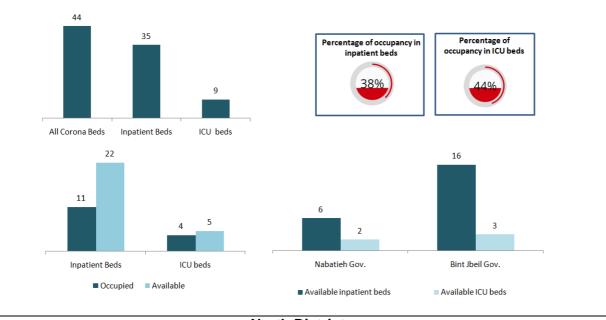

Yes             |

#### Distribution of cases by nationality



Total = 9868 case in 4000 3531 home isolation 3000 1877 2000 1306 1027 1000 519 590 477 541 80% 70% 40% 40% 50% 60% 90% 75% 0 Beirut North Bekaa South Akkar Baalback Mt Lebanon Nabatiye Number of cases in home isolation % of compliance



Distribution by age Distribution according to gender





Number of individuals in home isolation and percentage of commitment to isolation





# The distribution of the beds available for those infected with Coronavirus in the governorates and the occupancy rate



#### **Baalbeck Districts**



206 157 49 All Corona Beds Inpatient Beds ICU beds 91 100 beds 100 beds 100 beds 100 beds 100 beds 100 beds

#### **Beirut Districts**



#### **Bekaa Districts**





#### **Nabateih Districts**



## **North Districts**





#### Decisions and actions taken - 03/09/2020

#### **Ministry of Public Health**

The Ministry of Public Health has received from the Arab Republic of Egypt a donation of medical aid to support hospitals in facing the Corona pandemic

The Ministry announced that the Ma3an application has become available on smartphones, and it is Lebanon's official contact tracing application designed and developed by the Ministry in cooperation with a team of experts from the American University of Beirut in cooperation with TedMob.

The Ministry is following up on the final experiments of using trained police dogs to pre-detect the possibility of infecting arrivals through the airport with the Coronavirus, which the ministry is carrying out in coordination and cooperation w