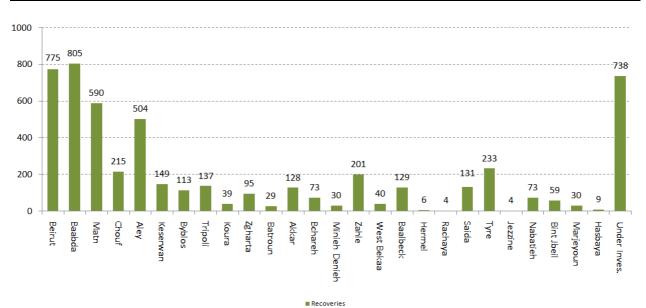

| Cases |
| Blat          | 1     |
| Jaj           | 1     |
| Kafr          | 1     |
| Mastita       | 2     |
| Sour          | Cases |
| Baflay        | 2     |
| Borj Chemali  | 1     |
| Majdel Zoun   | 1     |
| Other         | 3     |
| Koura         | Cases |
| Dahr Ain      | 1     |
| Dar Baaechtar | 1     |
| Zakroun       | 1     |



The percentage of positive cases out of the number of daily checks (21 to 03 September, 2020)



# Chronology of decisions according to number of cases





#### Distribution of deaths by Age 60 53 47 39 39 40 33 29 29 28 22 21 18 20 15 7 7 4 2 3 2 2 0 1 1 1 0 0 0 0 0 < 10 > 80 10-19 20-29 30 - 39 40 - 49 50 - 59 60 - 69 70-79 Number of deaths Number which had chronical diseases Number of males

#### **Distribution of recoveries by Districts**



## Distribution of deaths by Governorates

# Comparison of the rate of doubling of the number of deaths in Lebanon with other countries (death doubling rate)



#### The distribution of the recorded deaths during the past 24 hours

| Hospital    | Residence | Gender | Age | Chronic Disease |
|-------------|-----------|--------|-----|-----------------|
| Ftouh Gov.  | Baalback  | Male   | 76  | Yes             |
| Baabda Gov. | Baabda    | Female | 51  | Yes             |

#### Distribution of cases by nationality



Total = 9868 case in 4000 3531 home isolation 3000 1877 2000 1306 1027 1000 519 590 477 541 80% 70% 40% 40% 50% 60% 90% 75% 0 Beirut North Bekaa South Akkar Baalback Mt Lebanon Nabatiye Number of cases in home isolation % of compliance



Distribution by age Distribution acco