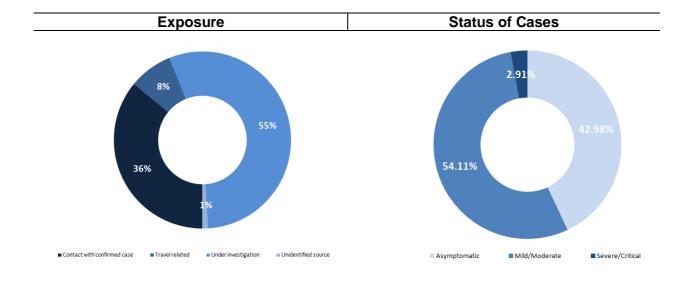

Distribution by age Distribution according to gender

Number of individuals in home isolation and percentage of commitment to isolation