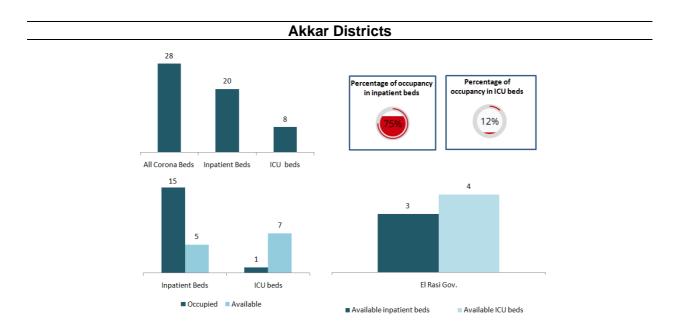

#### **Baalbeck Districts**

206 157 49 All Corona Beds Inpatient Beds ICU beds 91 100 beds 100 beds 100 beds 100 beds 100 beds 100 beds