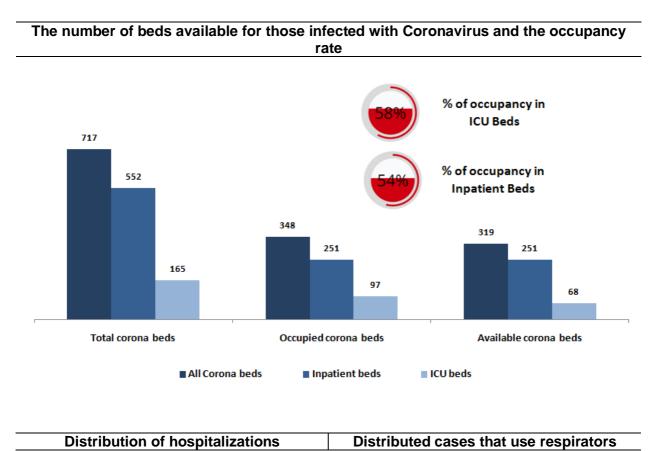

# The distribution of the beds available for those infected with Coronavirus in the governorates and the occupancy rate