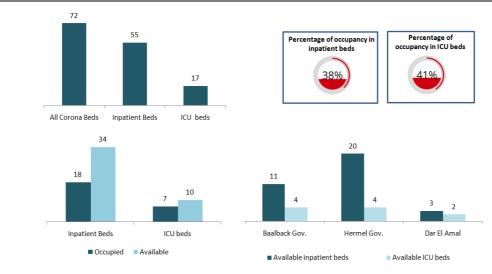

| Gender | Age | Chronic Disease |
|-------------|-----------|--------|-----|-----------------|
| Ftouh Gov.  | Baalback  | Male   | 76  | Yes             |
| Baabda Gov. | Baabda    | Female | 51  | Yes             |

#### Distribution of cases by nationality



Total = 9868 case in 4000 3531 home isolation 3000 1877 2000 1306 1027 1000 519 590 477 541 80% 70% 40% 40% 50% 60% 90% 75% 0 Beirut North Bekaa South Akkar Baalback Mt Lebanon Nabatiye Number of cases in home isolation % of compliance



Distribution by age Distribution according to gender





Number of individuals in home isolation and percentage of commitment to isolation





# The distribution of the beds available for those infected with Coronavirus in the governorates and the occupancy rate



#### **Baalbeck Districts**



206 157 49 All Corona Beds Inpatient Beds ICU beds 91 100 beds 100 beds 100 beds 100 beds 100 beds 100 beds

#### **Beirut Districts**



#### **Bekaa Districts**





#### **Nabateih Districts**



## **North Districts**





#### Decisions and actions taken - 03/09/2020

#### **Ministry of Public Health**

The Ministry of Public Health has received from the Arab Republic of Egypt a donation of medical aid to support hospitals in facing the Corona pandemic

The Ministry announced that the Ma3an application has become available on smartphones, and it is Lebanon's official contact tracing application designed and developed by the Ministry in cooperation with a team of experts from the American University of Beirut in cooperation with TedMob.

The Ministry is following up on the final expe