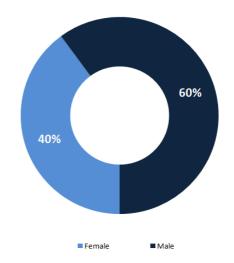

Distribution by age Distribution according to gender

Number of individuals in home isolation and percentage of commitment to isolation