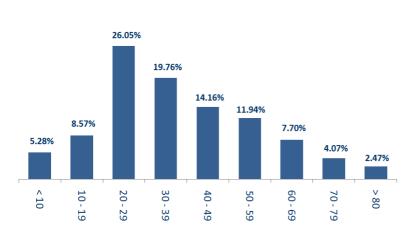

Distribution by age Distribution according to gender

Number of individuals in home isolation and percentage of commitment to isolation