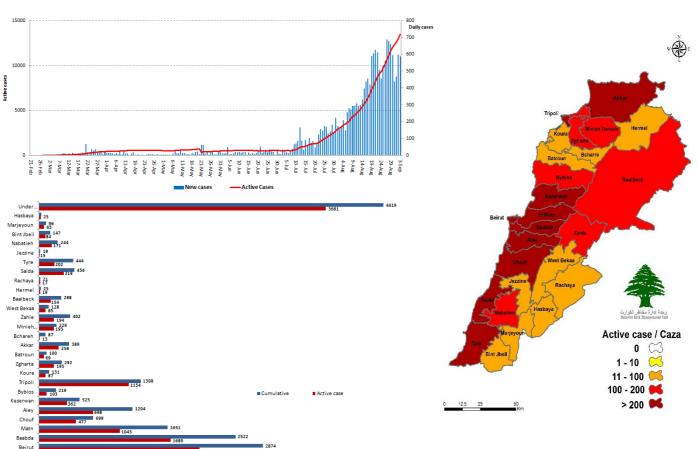

#### Number of Cases by Location

| Beirut                                                                                                                                                                                                             | Cases                                                                                                                |
|--------------------------------------------------------------------------------------------------------------------------------------------------------------------------------------------------------------------|----------------------------------------------------------------------------------------------------------------------|
| Aadlyeh                                                                                                                                                                                                            | 1                                                                                                                    |
| Achrafiyeh                                                                                                                                                                                                         | 12                                                                                                                   |
| Basta Faouqa                                                                                                                                                                                                       | 1                                                                                                                    |
| Basta Tahta                                                                                                                                                                                                        | 3                                                                                                                    |
| Borj Abou Haidar                                                                                                                                                                                                   | 1                                                                                                                    |
| Geitawi                                                                                                                                                                                                            | 1                                                                                                                    |
| Hamra                                                                                                                                                                                                              | 6                                                                                                                    |
| Manara                                                                                                                                                                                                             | 1                                                                                                                    |
| Mar Elias                                                                                                                                                                                                          | 8                                                                                                                    |
| Mar Mikhayel Nahr                                                                                                                                                                                                  | 1                                                                                                                    |
| Mazraa                                                                                                                                                                                                             | 5                                                                                                                    |
| Msaitbeh                                                                                                                                                                                                           | 4                                                                                                                    |
| Other                                                                                                                                                                                                              | 8                                                                                                                    |
| Raoucheh                                                                                                                                                                                                           | 5                                                                                                                    |
| Ras Nabaa                                                                                                                                                                                                          | 3                                                                                                                    |
| Sanayeh                                                                                                                                                                                                            | 1                                                                                                                    |
| Tallet Khayat                                                                                                                                                                                                      | 1                                                                                                                    |
| Tariq Jdideh                                                                                                                                                                                                       | 17                                                                                                                   |
| Zarif                                                                                                                                                                                                              | 2                                                                                                                    |
| Sioufi                                                                                                                                                                                                             | 1                                                                                                                    |
| Ouata Msaitbeh                                                                                                                                                                                                     | 2                                                                                                                    |
| Baabda                                                                                                                                                                                                             | Cases                                                                                                                |
| Aaraiya                                                                                                                                                                                                            | 1                                                                                                                    |
| Ain Roummaneh                                                                                                                                                                                                      | •                                                                                                                    |
|                                                                                                                                                                                                                    | 6                                                                                                                    |
| Baabda                                                                                                                                                                                                             | 3                                                                                                                    |
|                                                                                                                                                                                                                    | 6<br>3<br>1                                                                                                          |
| Baabda<br>Bir Hassan<br>Borj Brajneh                                                                                                                                                                               | 3                                                                                                                    |
| Baabda<br>Bir Hassan<br>Borj Brajneh<br>Chiyah                                                                                                                                                                     | 3<br>1<br>15<br>6                                                                                                    |
| Baabda<br>Bir Hassan<br>Borj Brajneh                                                                                                                                                                               | 3<br>1<br>15                                                                                                         |
| Baabda<br>Bir Hassan<br>Borj Brajneh<br>Chiyah                                                                                                                                                                     | 3<br>1<br>15<br>6                                                                                                    |
| Baabda<br>Bir Hassan<br>Borj Brajneh<br>Chiyah<br>Furn Chebbak                                                                                                                                                     | 3<br>1<br>15<br>6<br>1<br>4<br>9                                                                                     |
| Baabda<br>Bir Hassan<br>Borj Brajneh<br>Chiyah<br>Furn Chebbak<br>Ghbayreh                                                                                                                                         | 3<br>1<br>15<br>6<br>1<br>4                                                                                          |
| Baabda<br>Bir Hassan<br>Borj Brajneh<br>Chiyah<br>Furn Chebbak<br>Ghbayreh<br>Hadath                                                                                                                               | 3<br>1<br>15<br>6<br>1<br>4<br>9                                                                                     |
| Baabda<br>Bir Hassan<br>Borj Brajneh<br>Chiyah<br>Furn Chebbak<br>Ghbayreh<br>Hadath<br>Hammana                                                                                                                    | 3<br>1<br>15<br>6<br>1<br>4<br>9<br>1                                                                                |
| Baabda<br>Bir Hassan<br>Borj Brajneh<br>Chiyah<br>Furn Chebbak<br>Ghbayreh<br>Hadath<br>Hammana<br>Haret Hreik                                                                                                     | 3<br>1<br>15<br>6<br>1<br>4<br>9<br>1<br>16<br>1<br>4                                                                |
| Baabda<br>Bir Hassan<br>Borj Brajneh<br>Chiyah<br>Furn Chebbak<br>Ghbayreh<br>Hadath<br>Hammana<br>Haret Hreik<br>Haret Sitt                                                                                       | 3<br>1<br>15<br>6<br>1<br>4<br>9<br>1<br>16<br>1<br>4<br>4<br>1                                                      |
| Baabda<br>Bir Hassan<br>Borj Brajneh<br>Chiyah<br>Furn Chebbak<br>Ghbayreh<br>Hadath<br>Hammana<br>Haret Hreik<br>Haret Sitt<br>Hazmiyeh                                                                           | 3<br>1<br>15<br>6<br>1<br>4<br>9<br>1<br>16<br>1<br>4<br>1<br>2                                                      |
| Baabda<br>Bir Hassan<br>Borj Brajneh<br>Chiyah<br>Furn Chebbak<br>Ghbayreh<br>Hadath<br>Hammana<br>Haret Hreik<br>Haret Sitt<br>Hazmiyeh<br>Jamhour Louaizeh                                                       | 3<br>1<br>15<br>6<br>1<br>4<br>9<br>1<br>16<br>1<br>1<br>4<br>1<br>2<br>2                                            |
| Baabda<br>Bir Hassan<br>Borj Brajneh<br>Chiyah<br>Furn Chebbak<br>Ghbayreh<br>Hadath<br>Hammana<br>Haret Hreik<br>Haret Sitt<br>Hazmiyeh<br>Jamhour Louaizeh<br>Jnah<br>Kfar Chima<br>Laylakeh                     | 3<br>1<br>15<br>6<br>1<br>4<br>9<br>1<br>16<br>1<br>4<br>1<br>2<br>2<br>3                                            |
| Baabda<br>Bir Hassan<br>Borj Brajneh<br>Chiyah<br>Furn Chebbak<br>Ghbayreh<br>Hadath<br>Hammana<br>Haret Hreik<br>Haret Sitt<br>Hazmiyeh<br>Jamhour Louaizeh<br>Jnah<br>Kfar Chima<br>Laylakeh<br>Mreijeh          | 3<br>1<br>15<br>6<br>1<br>4<br>9<br>1<br>16<br>1<br>16<br>1<br>4<br>1<br>2<br>2<br>3<br>3<br>3                       |
| Baabda<br>Bir Hassan<br>Borj Brajneh<br>Chiyah<br>Furn Chebbak<br>Ghbayreh<br>Hadath<br>Hammana<br>Haret Hreik<br>Haret Sitt<br>Hazmiyeh<br>Jamhour Louaizeh<br>Jnah<br>Kfar Chima<br>Laylakeh                     | 3<br>1<br>15<br>6<br>1<br>4<br>9<br>1<br>16<br>1<br>4<br>1<br>2<br>2<br>3<br>3<br>1                                  |
| Baabda<br>Bir Hassan<br>Borj Brajneh<br>Chiyah<br>Furn Chebbak<br>Ghbayreh<br>Hadath<br>Hammana<br>Haret Hreik<br>Haret Sitt<br>Hazmiyeh<br>Jamhour Louaizeh<br>Jnah<br>Kfar Chima<br>Laylakeh<br>Mreijeh          | 3<br>1<br>15<br>6<br>1<br>4<br>9<br>1<br>16<br>1<br>4<br>1<br>2<br>3<br>3<br>1<br>1                                  |
| Baabda<br>Bir Hassan<br>Borj Brajneh<br>Chiyah<br>Furn Chebbak<br>Ghbayreh<br>Hadath<br>Hammana<br>Haret Hreik<br>Haret Sitt<br>Hazmiyeh<br>Jamhour Louaizeh<br>Jnah<br>Kfar Chima<br>Laylakeh<br>Mreijeh<br>Other | 3<br>1<br>15<br>6<br>1<br>4<br>9<br>1<br>16<br>1<br>4<br>1<br>2<br>2<br>3<br>3<br>1                                  |
| BaabdaBir HassanBorj BrajnehChiyahFurn ChebbakGhbayrehHadathHammanaHaret HreikHaret SittHazmiyehJamhour LouaizehJnahKfar ChimaLaylakehMreijehOtherYarzehBatrounOthers                                              | 3<br>1<br>15<br>6<br>1<br>4<br>9<br>1<br>16<br>1<br>4<br>1<br>2<br>3<br>3<br>1<br>1<br>Cases<br>1                    |
| BaabdaBir HassanBorj BrajnehChiyahFurn ChebbakGhbayrehHadathHammanaHaret HreikHaret SittHazmiyehJamhour LouaizehJnahKfar ChimaLaylakehMreijehOtherYarzehBatrounOthersBeqaa Gharby                                  | 3<br>1<br>15<br>6<br>1<br>4<br>9<br>1<br>16<br>1<br>1<br>4<br>1<br>2<br>2<br>3<br>3<br>1<br>1<br>Cases<br>1<br>Cases |
| BaabdaBir HassanBorj BrajnehChiyahFurn ChebbakGhbayrehHadathHammanaHaret HreikHaret SittHazmiyehJamhour LouaizehJnahKfar ChimaLaylakehMreijehOtherYarzehBatrounOthers                                              | 3<br>1<br>15<br>6<br>1<br>4<br>9<br>1<br>16<br>1<br>4<br>1<br>2<br>3<br>3<br>1<br>1<br>Cases<br>1                    |

| Matn                | Cases       |
|---------------------|-------------|
| Ain Aalaq           | 1           |
| Antelias            | 3           |
| Beit Chaar          | 1           |
| Borj Hammoud        | 7           |
| Broummana           | 1           |
| Daoura              | 2           |
| Dbayeh              | 22          |
| Dekouaneh           | 9           |
| Fanar               | 3           |
| Jall Dib            | 1           |
| Jdaidet Matn        | 1           |
| Jouret Ballout      | 1           |
| Mansouriyeh         | 3           |
| Mkalles             | 1           |
| Naqqach Jdideh      | 2           |
| Raouda Baouchriyeh  | 2<br>2<br>1 |
| Sadd Baouchriyeh    | 1           |
| Sinn Fil            | 4           |
| Zalqa               | 3           |
| Kesrwan             | Cases       |
| Aabri               | 1           |
| Aajaltoun           | 1           |
| Bouar               | 2           |
| Faytroun            | 1           |
| Ghidras             | 1           |
| Ghosta              | 1           |
| Hrajel              | 1           |
| Jounieh Ghadir      | 1           |
| Jounieh Haret Sakhr | 1           |
| Jounieh Sarba       | 4           |
| Ballouneh           | 1           |
| Yahchouch           | 2<br>2      |
| Zouk Mkayel         | 2           |
| Zouk Mosbeh         | 3           |
| Saida               | Cases       |
| Aabra               | 2           |
| Ain Heloueh         | 2           |
| Kefraiya            | 1           |
| Other               | 6           |
| Sarafand            | 1           |
| Insariyeh           | 1           |
| Nabateih            | Cases       |
| Douair              | 1           |
| Habbouch            | 1           |
| Houmine Tahta       | 1           |
| Zgharta             | Cases       |
| Zgharta             | 1           |

| Aakkar Aatiqa2Aamara1Aarqa1Akroum1Berqayel3Dibbabiyeh1Fnaydeq2Michmich1Nahr Bared4Other1ChoufCasesBarja3Chhim2Ketermaya3Mazboud1Niha1Ouadi Zayni1Sibline8Mineh DaniehCasesMinieh2Maramoun8Bchamoun2Bedghane1Aaramoun8Bchamoun2Bedghane1Basous2Aamroussiyeh3Choueifat Oumara3Hay Sellom1Baaouerta1Mina Jardins3Mina Tripoli6Other6Qalamoun1Trablous Zahriyeh13Trablous Zahriyeh13Trablous Zahriyeh13Trablous Zahriyeh13Trablous Zahriyeh14Saadnayel2Barr Elias1Saadnayel2Zahleh Maallaqa1 | Akkar            | Cases |
|------------------------------------------------------------------------------------------------------------------------------------------------------------------------------------------------------------------------------------------------------------------------------------------------------------------------------------------------------------------------------------------------------------------------------------------------------------------------------------------|------------------|-------|
| Aarqa1Akroum1Berqayel3Dibbabiyeh1Fnaydeq2Michmich1Nahr Bared4Other1ChoufCasesBarja3Chhim2Ketermaya3Mazboud1Naameh2Niha1Ouadi Zayni1Sibline8Minieh6Aaley1Aaramoun8Bchamoun2Bedghane1Bsous2Aamroussiyeh3Hay Sellom3Hay Sellom3Mina Jardins3Mina Tripoli6Qalamoun1Trablous Qoubbeh13Trablous Zahriyeh1Trablous Zahriyeh1Trablous Zahriyeh1Trablous Zahriyeh1Saadnayel2                                                                                                                      | Aakkar Aatiqa    | 2     |
| Akroum1Berqayel3Dibbabiyeh1Fnaydeq2Michmich1Nahr Bared4Other1ChoufCasesBarja3Chhim2Ketermaya3Mazboud1Naameh2Niha1Ouadi Zayni1Sibline8Mineh DaniehCasesAaley1Aaramoun8Bchamoun2Bedghane1Bsous2Aamroussiyeh3Choueifat Oumara3Hay Sellom5Khaldeh4Majdel Baana1Baaouerta3Mina Jardins3Mina Jardins3Mina Jardins3Trablous Qoubbeh13Tabbaneh2Beddaoui2Bert Elias1Saadnayel2Mar Elias1Saadnayel2                                                                                                | Aamara           | 1     |
| Berqayel3Dibbabiyeh1Fnaydeq2Michmich1Nahr Bared4Other1ChoufCasesBarja3Chhim2Ketermaya3Mazboud1Naameh2Niha1Ouadi Zayni1Sibline8Mineh DaniehCasesMinieh6Aleyh2Aaramoun8Bchamoun2Bedghane1Bsous2Aamroussiyeh3Choueifat Oumara3Hay Sellom1Baaouerta1Baaouerta1Mina Jardins3Mina Tripoli6Qalamoun1Trablous Qoubbeh13Tabbaneh3Trablous Zahriyeh1Trablous Zahriyeh1Saadnayel2                                                                                                                   | Aarqa            | 1     |
| Michmich1Nahr Bared4Other1ChoufCasesBarja3Chhim2Ketermaya3Mazboud1Naameh2Niha1Ouadi Zayni1Sibline8Mineh DaniehCasesMinieh6AleyhCasesAaley1Aaramoun8Bchamoun2Bedghane1Bsous2Aamroussiyeh3Choueifat Oumara3Hay Sellom5Khaldeh4Majdel Baana1Baaouerta3Mina Jardins3Mina Tripoli6Other6Qalamoun1Trablous Qoubbeh13Tabbaneh2Beddaoui2Barr Elias1Saadnayel2                                                                                                                                    | Akroum           | 1     |
| Michmich1Nahr Bared4Other1ChoufCasesBarja3Chhim2Ketermaya3Mazboud1Naameh2Niha1Ouadi Zayni1Sibline8Mineh DaniehCasesMinieh6AleyhCasesAaley1Aaramoun8Bchamoun2Bedghane1Bsous2Aamroussiyeh3Choueifat Oumara3Hay Sellom5Khaldeh4Majdel Baana1Baaouerta3Mina Jardins3Mina Tripoli6Other6Qalamoun1Trablous Qoubbeh13Tabbaneh2Beddaoui2Barr Elias1Saadnayel2                                                                                                                                    | Berqayel         | 3     |
| Michmich1Nahr Bared4Other1ChoufCasesBarja3Chhim2Ketermaya3Mazboud1Naameh2Niha1Ouadi Zayni1Sibline8Mineh DaniehCasesMinieh6AleyhCasesAaley1Aaramoun8Bchamoun2Bedghane1Bsous2Aamroussiyeh3Choueifat Oumara3Hay Sellom5Khaldeh4Majdel Baana1Baaouerta3Mina Jardins3Mina Tripoli6Other6Qalamoun1Trablous Qoubbeh13Tabbaneh2Beddaoui2Barr Elias1Saadnayel2                                                                                                                                    | Dibbabiyeh       | 1     |
| Nahr Bared4Other1ChoufCasesBarja3Chhim2Ketermaya3Mazboud1Naameh2Niha1Ouadi Zayni1Sibline8Mineh DaniehCasesMinieh6Aaleyh1Aaramoun8Bchamoun2Bedghane1Bsous2Aamroussiyeh3Choueifat Oumara3Hay Sellom5Khaldeh4Mina Jardins3Mina Tripoli6Qalamoun1Trablous Qoubbeh13Tabbaneh3Trablous Zahriyeh1Trablous Zahriyeh1Trablous Zahriyeh13Tarbolus Zahriyeh13Tarbolus Zahriyeh1Saadnayel2                                                                                                           | Fnaydeq          | 2     |
| Other1ChoufCasesBarja3Chhim2Ketermaya3Mazboud1Naameh2Niha1Ouadi Zayni1Sibline8Mineh DaniehCasesMinieh6Aaley1Aaramoun8Bchamoun2Bedghane1Bsous2Aamroussiyeh3Choueifat Oumara3Hay Sellom5Khaldeh4Majdel Baana1Baaouerta3Mina Jardins3Mina Tripoli6Other6Qalamoun1Trablous Qoubbeh13Tabbaneh3Trablous Zahriyeh1Trablous Zahriyeh1Saadnayel2                                                                                                                                                  |                  |       |
| ChoufCasesBarja3Chhim2Ketermaya3Mazboud1Naameh2Niha1Ouadi Zayni1Sibline8Mineh DaniehCasesMinieh6AleyhCasesAaley1Bedghane1Bsous2Aamroussiyeh3Choueifat Oumara3Hay Sellom5Khaldeh4Majdel Baana1Baaouerta1TripoliCasesMina Jardins3Mina Tripoli6Other6Qalamoun1Trablous Zahriyeh13Trablous Zahriyeh13Trablous Zahriyeh1Saadnayel2                                                                                                                                                           | Nahr Bared       | 4     |
| Barja3Chhim2Ketermaya3Mazboud1Naameh2Niha1Ouadi Zayni1Sibline8Mineh DaniehCasesMinieh6AleyhCasesAaley1Aaramoun8Bchamoun2Bedghane1Bsous2Aamroussiyeh3Choueifat Oumara3Hay Sellom1Baaouerta1Baaouerta1Mina Jardins3Mina Tripoli6Other6Qalamoun1Trablous Qoubbeh13Tabbaneh3Trablous Zahriyeh1Trablous Zahriyeh1Trablous Zahriyeh1Saadnayel2                                                                                                                                                 | Other            | 1     |
| Ketermaya3Mazboud1Naameh2Niha1Ouadi Zayni1Sibline8Mineh DaniehCasesMinieh6AleyhCasesAaley1Aaramoun8Bchamoun2Bedghane1Bsous2Aamroussiyeh3Choueifat Oumara3Hay Sellom1Baaouerta1Baaouerta1Mina Jardins3Mina TripoliCasesMina Tripoli6Other6Qalamoun1Trablous Qoubbeh13Tabbaneh3Trablous Zahriyeh1Trablous Zahriyeh1Trablous Zahriyeh1Saadnayel2Saadnayel2                                                                                                                                  | Chouf            | Cases |
| Ketermaya3Mazboud1Naameh2Niha1Ouadi Zayni1Sibline8Mineh DaniehCasesMinieh6AleyhCasesAaley1Aaramoun8Bchamoun2Bedghane1Bsous2Aamroussiyeh3Choueifat Oumara3Hay Sellom1Baaouerta1Baaouerta1Mina Jardins3Mina TripoliCasesMina Tripoli6Other6Qalamoun1Trablous Qoubbeh13Tabbaneh3Trablous Zahriyeh1Trablous Zahriyeh1Trablous Zahriyeh1Saadnayel2Saadnayel2                                                                                                                                  |                  | 3     |
| Niha1Ouadi Zayni1Sibline8Mineh DaniehCasesMinieh6AleyhCasesAaley1Aaramoun8Bchamoun2Bedghane1Bsous2Aamroussiyeh3Choueifat Oumara3Hay Sellom1Baaouerta1Baaouerta1Mina Jardins3Mina TripoliCasesMina Tripoli6Other6Qalamoun1Trablous Qoubbeh13Tabbaneh3Trablous Zahriyeh1Trablous Zahriyeh1Trablous Zahriyeh1Saadnayel2                                                                                                                                                                     | Chhim            |       |
| Niha1Ouadi Zayni1Sibline8Mineh DaniehCasesMinieh6AleyhCasesAaley1Aaramoun8Bchamoun2Bedghane1Bsous2Aamroussiyeh3Choueifat Oumara3Hay Sellom1Baaouerta1Baaouerta1Mina Jardins3Mina TripoliCasesMina Tripoli6Other6Qalamoun1Trablous Qoubbeh13Tabbaneh3Trablous Zahriyeh1Trablous Zahriyeh1Trablous Zahriyeh1Saadnayel2                                                                                                                                                                     | Ketermaya        | 3     |
| Niha1Ouadi Zayni1Sibline8Mineh DaniehCasesMinieh6AleyhCasesAaley1Aaramoun8Bchamoun2Bedghane1Bsous2Aamroussiyeh3Choueifat Oumara3Hay Sellom1Baaouerta1Baaouerta1Mina Jardins3Mina TripoliCasesMina Tripoli6Other6Qalamoun1Trablous Qoubbeh13Tabbaneh3Trablous Zahriyeh1Trablous Zahriyeh1Trablous Zahriyeh1Saadnayel2                                                                                                                                                                     | Mazboud          | 1     |
| Ouadi Zayni1Sibline8Mineh DaniehCasesMinieh6AleyhCasesAaley1Aaramoun8Bchamoun2Bedghane1Bsous2Aamroussiyeh3Choueifat Oumara3Hay Sellom5Khaldeh4Majdel Baana1Baaouerta1Mina Jardins3Mina TripoliCasesMina Tripoli6Other6Qalamoun1Trablous Qoubbeh13Tabbaneh3Trablous Zahriyeh1Trablous Zahriyeh1Saednayel2                                                                                                                                                                                 | Naameh           | 2     |
| Sibline8Mineh DaniehCasesMinieh6AleyhCasesAaley1Aaramoun8Bchamoun2Bedghane1Bsous2Aamroussiyeh3Choueifat Oumara3Hay Sellom5Khaldeh4Majdel Baana1Baaouerta1TripoliCasesMina Jardins3Mina Tripoli6Other6Qalamoun1Trablous Qoubbeh13Tabbaneh3Trablous Zahriyeh1Trablous Zahriyeh1Saednayel2                                                                                                                                                                                                  |                  | 1     |
| Mineh DaniehCasesMinieh6AleyhCasesAaley1Aaramoun8Bchamoun2Bedghane1Bsous2Aamroussiyeh3Choueifat Oumara3Hay Sellom5Khaldeh4Majdel Baana1Baaouerta1Mina Jardins33Mina TripoliCasesMina Tripoli6Other6Qalamoun1Trablous Qoubbeh13Tabbaneh3Trablous Zahriyeh1Trablous Zahriyeh1Trablous Zeitoun2Bert Elias1Saadnayel2                                                                                                                                                                        | Ouadi Zayni      | 1     |
| Minieh6AleyhCasesAaley1Aaramoun8Bchamoun2Bedghane1Bsous2Aamroussiyeh3Choueifat Oumara3Hay Sellom5Khaldeh4Majdel Baana1Baaouerta1Mina Jardins3Mina Tripoli6Other6Qalamoun1Trablous Qoubbeh13Tabbaneh3Trablous Zahriyeh1Trablous Zahriyeh1Trablous Zahriyeh1Beddaoui6Cases1Barr Elias1Saadnayel2                                                                                                                                                                                           | Sibline          | 8     |
| AleyhCasesAaley1Aaramoun8Bchamoun2Bedghane1Bsous2Aamroussiyeh3Choueifat Oumara3Hay Sellom5Khaldeh4Majdel Baana1Baaouerta1Mina Jardins3Mina Tripoli6Other6Qalamoun1Trablous Qoubbeh13Tabbaneh3Trablous Zahriyeh1Trablous Zahriyeh1Saednayel2                                                                                                                                                                                                                                              | Mineh Danieh     | Cases |
| Aaley1Aaramoun8Bchamoun2Bedghane1Bsous2Aamroussiyeh3Choueifat Oumara3Hay Sellom5Khaldeh4Majdel Baana1Baaouerta1Mina Jardins3Mina Tripoli6Other6Qalamoun1Trablous Qoubbeh13Tabbaneh3Trablous Zahriyeh1Trablous Zeitoun2Beddaoui6ZahlehCasesBarr Elias1Saadnayel2                                                                                                                                                                                                                          | Minieh           | -     |
| Aaramoun8Bchamoun2Bedghane1Bsous2Aamroussiyeh3Choueifat Oumara3Hay Sellom5Khaldeh4Majdel Baana1Baaouerta1TripoliCasesMina Jardins3Mina Tripoli6Other6Qalamoun1Trablous Qoubbeh13Tabbaneh3Trablous Zahriyeh1Trablous Zeitoun2Beddaoui6ZahlehCasesBarr Elias1Saadnayel2                                                                                                                                                                                                                    | Aleyh            | Cases |
| Hay Sellom55Khaldeh4Majdel Baana1Baaouerta1Baaouerta1Mina Jardins3Mina Jardins6Other6Other13Trablous Qoubbeh13Tabbaneh3Trablous Zahriyeh1Trablous Zeitoun2Beddaoui6Cases1Barr Elias1Saadnayel2                                                                                                                                                                                                                                                                                           | Aaley            |       |
| Hay Sellom55Khaldeh4Majdel Baana1Baaouerta1Baaouerta1Mina Jardins3Mina Jardins6Other6Other13Trablous Qoubbeh13Tabbaneh3Trablous Zahriyeh1Trablous Zeitoun2Beddaoui6Cases1Barr Elias1Saadnayel2                                                                                                                                                                                                                                                                                           | Aaramoun         | 8     |
| Hay Sellom55Khaldeh4Majdel Baana1Baaouerta1Baaouerta1Mina Jardins3Mina Jardins6Other6Other13Trablous Qoubbeh13Tabbaneh3Trablous Zahriyeh1Trablous Zeitoun2Beddaoui6Cases1Barr Elias1Saadnayel2                                                                                                                                                                                                                                                                                           | Bchamoun         | 2     |
| Hay Sellom55Khaldeh4Majdel Baana1Baaouerta1Baaouerta1Mina Jardins3Mina Jardins6Other6Other13Trablous Qoubbeh13Tabbaneh3Trablous Zahriyeh1Trablous Zeitoun2Beddaoui6Cases1Barr Elias1Saadnayel2                                                                                                                                                                                                                                                                                           | Bedghane         | 1     |
| Hay Sellom55Khaldeh4Majdel Baana1Baaouerta1Baaouerta1Mina Jardins3Mina Jardins6Other6Other13Trablous Qoubbeh13Tabbaneh3Trablous Zahriyeh1Trablous Zeitoun2Beddaoui6Cases1Barr Elias1Saadnayel2                                                                                                                                                                                                                                                                                           | Bsous            | 2     |
| Hay Sellom55Khaldeh4Majdel Baana1Baaouerta1Baaouerta1Mina Jardins3Mina Jardins6Other6Other13Trablous Qoubbeh13Tabbaneh3Trablous Zahriyeh1Trablous Zeitoun2Beddaoui6Cases1Barr Elias1Saadnayel2                                                                                                                                                                                                                                                                                           |                  | 3     |
| Khaldeh4Majdel Baana1Baaouerta1Baaouerta1Cases1Mina Jardins3Mina Tripoli6Other6Qalamoun1Trablous Qoubbeh13Tabbaneh3Trablous Zahriyeh1Trablous Zeitoun2Beddaoui6ZahlehCasesBarr Elias1Saadnayel2                                                                                                                                                                                                                                                                                          | Choueifat Oumara | 3     |
| Majdel Baana1Baaouerta1CasesMina Jardins3Mina Tripoli6Other6Qalamoun1Trablous Qoubbeh13Tabbaneh3Trablous Zahriyeh1Trablous Zeitoun2Beddaoui6ZahlehCasesBarr Elias1Saadnayel2                                                                                                                                                                                                                                                                                                             | Hay Sellom       |       |
| Baaouerta1TripoliCasesMina Jardins3Mina Tripoli6Other6Qalamoun1Trablous Qoubbeh13Tabbaneh3Trablous Zahriyeh1Trablous Zeitoun2Beddaoui6ZahlehCasesBarr Elias1Saadnayel2                                                                                                                                                                                                                                                                                                                   | Khaldeh          |       |
| TripoliCasesMina Jardins3Mina Tripoli6Other6Qalamoun1Trablous Qoubbeh13Tabbaneh3Trablous Zahriyeh1Trablous Zeitoun2Beddaoui6ZahlehCasesBarr Elias1Saadnayel2                                                                                                                                                                                                                                                                                                                             | Majdel Baana     |       |
| Mina Jardins3Mina Tripoli6Other6Qalamoun1Trablous Qoubbeh13Tabbaneh3Tablous Zahriyeh1Trablous Zeitoun2Beddaoui6ZahlehCasesBarr Elias1Saadnayel2                                                                                                                                                                                                                                                                                                                                          |                  |       |
| Mina Tripoli6Other6Qalamoun1Trablous Qoubbeh13Tabbaneh3Trablous Zahriyeh1Trablous Zeitoun2Beddaoui6ZahlehCasesBarr Elias1Saadnayel2                                                                                                                                                                                                                                                                                                                                                      |                  | Cases |
| Other6Qalamoun1Trablous Qoubbeh13Tabbaneh3Trablous Zahriyeh1Trablous Zeitoun2Beddaoui6ZahlehCasesBarr Elias1Saadnayel2                                                                                                                                                                                                                                                                                                                                                                   | Mina Jardins     |       |
| Qalamoun1Trablous Qoubbeh13Tabbaneh3Trablous Zahriyeh1Trablous Zeitoun2Beddaoui6ZahlehCasesBarr Elias1Saadnayel2                                                                                                                                                                                                                                                                                                                                                                         |                  |       |
| Trablous Qoubbeh13Tabbaneh3Trablous Zahriyeh1Trablous Zeitoun2Beddaoui6ZahlehCasesBarr Elias1Saadnayel2                                                                                                                                                                                                                                                                                                                                                                                  | Other            |       |
| Tabbaneh3Trablous Zahriyeh1Trablous Zeitoun2Beddaoui6ZahlehCasesBarr Elias1Saadnayel2                                                                                                                                                                                                                                                                                                                                                                                                    |                  |       |
| Trablous Zahriyeh1Trablous Zeitoun2Beddaoui6ZahlehCasesBarr Elias1Saadnayel2                                                                                                                                                                                                                                                                                                                                                                                                             | Trablous Qoubbeh | 13    |
| Trablous Zeitoun2Beddaoui6ZahlehCasesBarr Elias1Saadnayel2                                                                                                                                                                                                                                                                                                                                                                                                                               |                  |       |
| Beddaoui6ZahlehCasesBarr Elias1Saadnayel2                                                                                                                                                                                                                                                                                                                                                                                                                                                |                  |       |
| ZahlehCasesBarr Elias1Saadnayel2                                                                                                                                                                                                                                                                                                                                                                                                                                                         | Trablous Zeitoun |       |
| Barr Elias1Saadnayel2                                                                                                                                                                                                                                                                                                                                                                                                                                                                    |                  |       |
| Saadnayel 2                                                                                                                                                                                                                                                                                                                                                                                                                                                                              |                  | Cases |
| · · · · · · · · · · · · · · · · · · ·                                                                                                                                                                                                                                                                                                                                                                                                                                                    | Barr Elias       |       |
| Zahleh Maallaqa 1                                                                                                                                                                                                                                                                                                                                                                                                                                                                        |                  | 2     |
|                                                                                                                                                                                                                                                                                                                                                                                                                                                                                          | Zahleh Maallaqa  | 1     |

| Baalbeck      | Cases |
|---------------|-------|
| Bouday        | 1     |
| Chaat         | 1     |
| Chmistar      | 1     |
| Deir Ahmar    | 1     |
| Douris        | 1     |
| Saaideh       | 1     |
| Bint Jbeil    | Cases |
| Baraachit     | 1     |
| Beit Yahoun   | 1     |
| Khirbet Selm  | 1     |
| Yater         | 1     |
| Jbeil         | Cases |
| Blat          | 1     |
| Jaj           | 1     |
| Kafr          | 1     |
| Mastita       | 2     |
| Sour          | Cases |
| Baflay        | 2     |
| Borj Chemali  | 1     |
| Majdel Zoun   | 1     |
| Other         | 3     |
| Koura         | Cases |
| Dahr Ain      | 1     |
| Dar Baaechtar | 1     |
| Zakroun       | 1     |