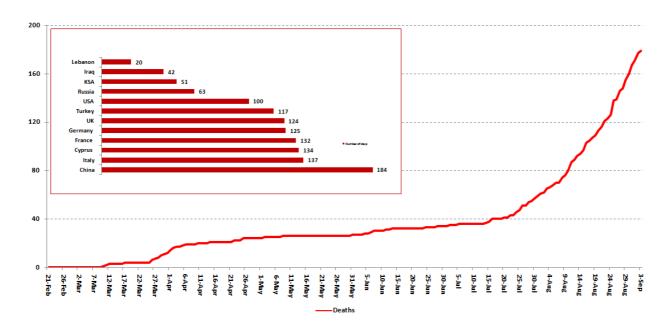

# Comparison of the rate of doubling of the number of deaths in Lebanon with other countries (death doubling rate)