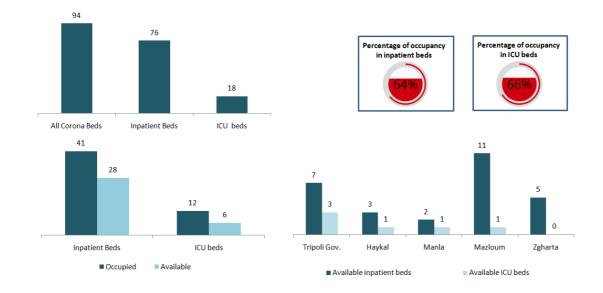

istribution of cases by nationality



Total = 9868 case in 4000 3531 home isolation 3000 1877 2000 1306 1027 1000 519 590 477 541 80% 70% 40% 40% 50% 60% 90% 75% 0 Beirut North Bekaa South Akkar Baalback Mt Lebanon Nabatiye Number of cases in home isolation % of compliance



Distribution by age Distribution according to gender





Number of individuals in home isolation and percentage of commitment to isolation





# The distribution of the beds available for those infected with Coronavirus in the governorates and the occupancy rate



#### **Baalbeck Districts**



206 157 49 All Corona Beds Inpatient Beds ICU beds 91 100 beds 100 beds 100 beds 100 beds 100 beds 100 beds

#### **Beirut Districts**



#### **Bekaa Districts**





#### **Nabateih Districts**



## **North Districts**





#### Decisions and actions taken - 03/09/2020

#### **Ministry of Public Health**

The Ministry of Public Health has received from the Arab Republic of Egypt a donation of medical aid to support hospitals in facing the Corona pandemic

The Ministry announced that the Ma3an application has become available on smartphones, and it is Lebanon's official contact tracing application designed and developed by the Ministry in cooperation with a team of experts from the American University of Beirut in cooperation with TedMob.

The Ministry is following up on the final experiments of using trained police dogs to pre-detect the possibility of infecting arrivals through the airport with the Coronavirus, which the ministry is carrying out in coordination and cooperation with the French embassy in