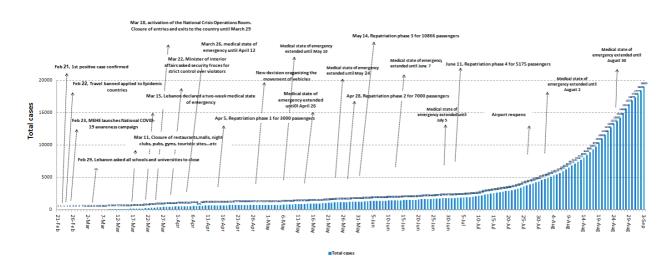

ay        | 1     |
| Chaat         | 1     |
| Chmistar      | 1     |
| Deir Ahmar    | 1     |
| Douris        | 1     |
| Saaideh       | 1     |
| Bint Jbeil    | Cases |
| Baraachit     | 1     |
| Beit Yahoun   | 1     |
| Khirbet Selm  | 1     |
| Yater         | 1     |
| Jbeil         | Cases |
| Blat          | 1     |
| Jaj           | 1     |
| Kafr          | 1     |
| Mastita       | 2     |
| Sour          | Cases |
| Baflay        | 2     |
| Borj Chemali  | 1     |
| Majdel Zoun   | 1     |
| Other         | 3     |
| Koura         | Cases |
| Dahr Ain      | 1     |
| Dar Baaechtar | 1     |
| Zakroun       | 1     |



The percentage of positive cases out of the number of daily checks (21 to 03 September, 2020)



# Chronology of decisions according to number of cases





#### Distribution of deaths by Age 60 53 47 39 39 40 33 29 29 28 22 21 18 20 15 7 7 4 2 3 2 2 0 1 1 1 0 0 0 0 0 < 10 > 80 10-19 20-29 30 - 39 40 - 49 50 - 59 60 - 69 70-79 Number of deaths Number which had chronical diseases Number of males

#### **Distribution of recoveries by Districts**



## Distribution of deaths by Governorates

# Comparison of the rate of doubling of the number of deaths in Lebanon with other countries (death doubling rate)



#### The distribution of the recorded deaths during the past 24 hours

| Hospital    | Residence | Gender | Age | Chronic Disease |
|-------------|-----------|--------|-----|-----------------|
| Ftouh Gov.  | Baalback  | Male   | 76  | Yes             |
| Baabda Gov. | Baabda    | Female | 51  | Yes             |

#### Distribution of case