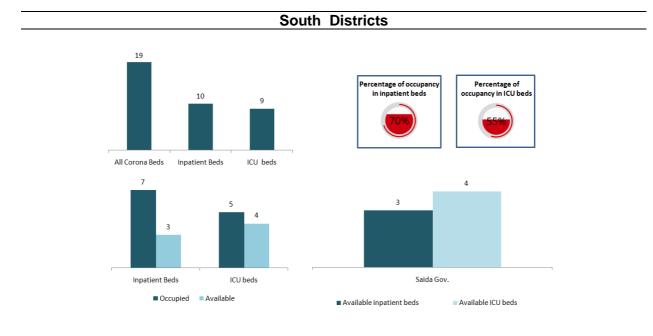

tribution of cases by nationality



Total = 9868 case in 4000 3531 home isolation 3000 1877 2000 1306 1027 1000 519 590 477 541 80% 70% 40% 40% 50% 60% 90% 75% 0 Beirut North Bekaa South Akkar Baalback Mt Lebanon Nabatiye Number of cases in home isolation % of compliance



Distribution by age Distribution according to gender





Number of individuals in home isolation and percentage of commitment to isolation





# The distribution of the beds available for those infected with Coronavirus in the governorates and the occupancy rate



#### **Baalbeck Districts**



206 157 49 All Corona Beds Inpatient Beds ICU beds 91 100 beds 100 beds 100 beds 100 beds 100 beds 100 beds

#### **Beirut Districts**



#### **Bekaa Districts**





#### **Nabateih Districts**



## **North Districts**





#### Decisions and actions taken - 03/09/2020

#### **Ministry of Public Health**

The Ministry of Public Health has received from the Arab Republic of Egypt a donation of medical aid to support hospitals in facing the Corona pandemic

The Ministry announced that the Ma3an application has become available on smartphones, and it is Lebanon's official contact tracing application designed and developed by the Ministry in cooperation with a team of experts from the American University of Beirut in cooperation with TedMob.

The Ministry is following up on the final experiments of using trained police dogs to pre-detect the possibility of infecting arrivals through the airport with the Coronavirus, which the ministry is carrying out in coordination and cooperation with the French embassy in Le