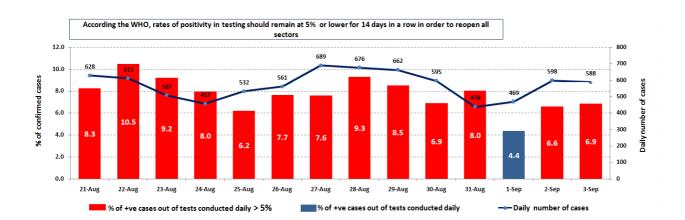

The percentage of positive cases out of the number of daily checks (21 to 03 September, 2020)