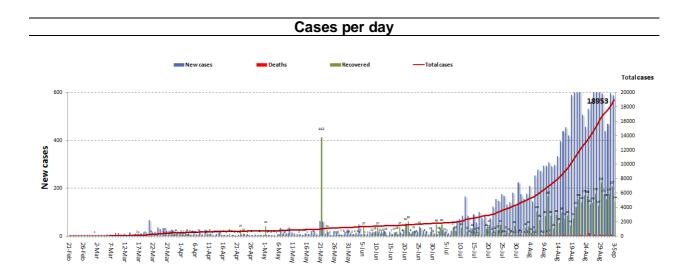

# Lebanon National Operations Room Daily Report on COVID-19

| Thursday, September                                                    | r 03, 2020 Report                                                         | #169 Time F                                  | Published: 22:00 PM                |
|------------------------------------------------------------------------|---------------------------------------------------------------------------|----------------------------------------------|------------------------------------|
| <b>18,953</b><br>Total registered cases<br>since Feb.21                | 179<br>Deaths                                                             |                                              | <b>,435</b><br>e Cases)            |
| <b>1,384 17,569</b><br>Leb Expats Locals                               | 2<br>New Deaths<br>5,339                                                  | 13,094<br>In home Isolation                  | 341<br>Currently hospitalize       |
| 588<br>New Cases                                                       | Recoveries<br>657                                                         | <b>0</b><br>Mild Cases in the<br>Past 24 hrs | <b>242</b><br>Cumulative Mild Case |
| 6 582<br>Leb Expats Locals                                             | Cases registered among<br>medical staff                                   | <b>2</b><br>In ICU in the past 24            | <b>99</b><br>Cumulative In ICU     |
| 535,973<br>Conducted PCR tests in<br>abs since Feb.21<br>7,142         | <b>7</b><br>Cases registered among<br>medical staff in the past<br>24 hrs | hrs                                          |                                    |
| PCR tests conducted<br>ests for locals in the last<br>24 hrs (in labs) |                                                                           | Lebanon                                      | Internationally                    |
| 1,439                                                                  | Total registered cases                                                    | 18,953                                       | 26,332,484                         |
| PCR tests conducted                                                    | Total deaths                                                              | 179                                          | 870,033                            |
| tests in airport in the<br>past 24 hrs                                 | Percentage of deaths                                                      | 0.94%                                        | 3.3%                               |
|                                                                        | Number of recoveries                                                      | 5,339                                        | 18,552,267                         |