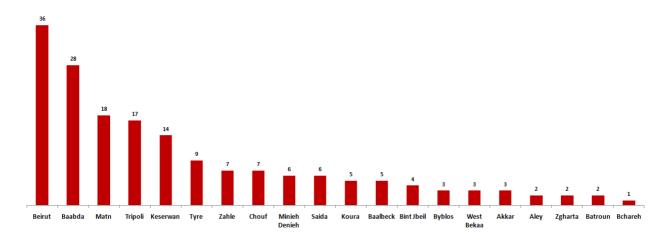

#### Number of Cases by Location

| Beirut                                                                                                                                                                                                             | Cases                                                                                                                |
|--------------------------------------------------------------------------------------------------------------------------------------------------------------------------------------------------------------------|----------------------------------------------------------------------------------------------------------------------|
| Aadlyeh                                                                                                                                                                                                            | 1                                                                                                                    |
| Achrafiyeh                                                                                                                                                                                                         | 12                                                                                                                   |
| Basta Faouqa                                                                                                                                                                                                       | 1                                                                                                                    |
| Basta Tahta                                                                                                                                                                                                        | 3                                                                                                                    |
| Borj Abou Haidar                                                                                                                                                                                                   | 1                                                                                                                    |
| Geitawi                                                                                                                                                                                                            | 1                                                                                                                    |
| Hamra                                                                                                                                                                                                              | 6                                                                                                                    |
| Manara                                                                                                                                                                                                             | 1                                                                                                                    |
| Mar Elias                                                                                                                                                                                                          | 8                                                                                                                    |
| Mar Mikhayel Nahr                                                                                                                                                                                                  | 1                                                                                                                    |
| Mazraa                                                                                                                                                                                                             | 5                                                                                                                    |
| Msaitbeh                                                                                                                                                                                                           | 4                                                                                                                    |
| Other                                                                                                                                                                                                              | 8                                                                                                                    |
| Raoucheh                                                                                                                                                                                                           | 5                                                                                                                    |
| Ras Nabaa                                                                                                                                                                                                          | 3                                                                                                                    |
| Sanayeh                                                                                                                                                                                                            | 1                                                                                                                    |
| Tallet Khayat                                                                                                                                                                                                      | 1                                                                                                                    |
| Tariq Jdideh                                                                                                                                                                                                       | 17                                                                                                                   |
| Zarif                                                                                                                                                                                                              | 2                                                                                                                    |
| Sioufi                                                                                                                                                                                                             | 1                                                                                                                    |
| Ouata Msaitbeh                                                                                                                                                                                                     | 2                                                                                                                    |
| Baabda                                                                                                                                                                                                             | Cases                                                                                                                |
| Aaraiya                                                                                                                                                                                                            | 1                                                                                                                    |
| Ain Roummaneh                                                                                                                                                                                                      | •                                                                                                                    |
|                                                                                                                                                                                                                    | 6                                                                                                                    |
| Baabda                                                                                                                                                                                                             | 3                                                                                                                    |
|                                                                                                                                                                                                                    | 6<br>3<br>1                                                                                                          |
| Baabda<br>Bir Hassan<br>Borj Brajneh                                                                                                                                                                               | 3                                                                                                                    |
| Baabda<br>Bir Hassan<br>Borj Brajneh<br>Chiyah                                                                                                                                                                     | 3<br>1<br>15<br>6                                                                                                    |
| Baabda<br>Bir Hassan<br>Borj Brajneh                                                                                                                                                                               | 3<br>1<br>15                                                                                                         |
| Baabda<br>Bir Hassan<br>Borj Brajneh<br>Chiyah                                                                                                                                                                     | 3<br>1<br>15<br>6                                                                                                    |
| Baabda<br>Bir Hassan<br>Borj Brajneh<br>Chiyah<br>Furn Chebbak                                                                                                                                                     | 3<br>1<br>15<br>6<br>1<br>4<br>9                                                                                     |
| Baabda<br>Bir Hassan<br>Borj Brajneh<br>Chiyah<br>Furn Chebbak<br>Ghbayreh                                                                                                                                         | 3<br>1<br>15<br>6<br>1<br>4                                                                                          |
| Baabda<br>Bir Hassan<br>Borj Brajneh<br>Chiyah<br>Furn Chebbak<br>Ghbayreh<br>Hadath                                                                                                                               | 3<br>1<br>15<br>6<br>1<br>4<br>9                                                                                     |
| Baabda<br>Bir Hassan<br>Borj Brajneh<br>Chiyah<br>Furn Chebbak<br>Ghbayreh<br>Hadath<br>Hammana                                                                                                                    | 3<br>1<br>15<br>6<br>1<br>4<br>9<br>1                                                                                |
| Baabda<br>Bir Hassan<br>Borj Brajneh<br>Chiyah<br>Furn Chebbak<br>Ghbayreh<br>Hadath<br>Hammana<br>Haret Hreik                                                                                                     | 3<br>1<br>15<br>6<br>1<br>4<br>9<br>1<br>16<br>1<br>4                                                                |
| Baabda<br>Bir Hassan<br>Borj Brajneh<br>Chiyah<br>Furn Chebbak<br>Ghbayreh<br>Hadath<br>Hammana<br>Haret Hreik<br>Haret Sitt                                                                                       | 3<br>1<br>15<br>6<br>1<br>4<br>9<br>1<br>16<br>1<br>4<br>4<br>1                                                      |
| Baabda<br>Bir Hassan<br>Borj Brajneh<br>Chiyah<br>Furn Chebbak<br>Ghbayreh<br>Hadath<br>Hammana<br>Haret Hreik<br>Haret Sitt<br>Hazmiyeh                                                                           | 3<br>1<br>15<br>6<br>1<br>4<br>9<br>1<br>16<br>1<br>4<br>1<br>2                                                      |
| Baabda<br>Bir Hassan<br>Borj Brajneh<br>Chiyah<br>Furn Chebbak<br>Ghbayreh<br>Hadath<br>Hammana<br>Haret Hreik<br>Haret Sitt<br>Hazmiyeh<br>Jamhour Louaizeh                                                       | 3<br>1<br>15<br>6<br>1<br>4<br>9<br>1<br>16<br>1<br>1<br>4<br>1<br>2<br>2                                            |
| Baabda<br>Bir Hassan<br>Borj Brajneh<br>Chiyah<br>Furn Chebbak<br>Ghbayreh<br>Hadath<br>Hammana<br>Haret Hreik<br>Haret Sitt<br>Hazmiyeh<br>Jamhour Louaizeh<br>Jnah<br>Kfar Chima<br>Laylakeh                     | 3<br>1<br>15<br>6<br>1<br>4<br>9<br>1<br>16<br>1<br>4<br>1<br>2<br>2<br>3                                            |
| Baabda<br>Bir Hassan<br>Borj Brajneh<br>Chiyah<br>Furn Chebbak<br>Ghbayreh<br>Hadath<br>Hammana<br>Haret Hreik<br>Haret Sitt<br>Hazmiyeh<br>Jamhour Louaizeh<br>Jnah<br>Kfar Chima<br>Laylakeh<br>Mreijeh          | 3<br>1<br>15<br>6<br>1<br>4<br>9<br>1<br>16<br>1<br>16<br>1<br>4<br>1<br>2<br>2<br>3<br>3<br>3                       |
| Baabda<br>Bir Hassan<br>Borj Brajneh<br>Chiyah<br>Furn Chebbak<br>Ghbayreh<br>Hadath<br>Hammana<br>Haret Hreik<br>Haret Sitt<br>Hazmiyeh<br>Jamhour Louaizeh<br>Jnah<br>Kfar Chima<br>Laylakeh                     | 3<br>1<br>15<br>6<br>1<br>4<br>9<br>1<br>16<br>1<br>4<br>1<br>2<br>2<br>3<br>3<br>1                                  |
| Baabda<br>Bir Hassan<br>Borj Brajneh<br>Chiyah<br>Furn Chebbak<br>Ghbayreh<br>Hadath<br>Hammana<br>Haret Hreik<br>Haret Sitt<br>Hazmiyeh<br>Jamhour Louaizeh<br>Jnah<br>Kfar Chima<br>Laylakeh<br>Mreijeh          | 3<br>1<br>15<br>6<br>1<br>4<br>9<br>1<br>16<br>1<br>4<br>1<br>2<br>3<br>3<br>1<br>1                                  |
| Baabda<br>Bir Hassan<br>Borj Brajneh<br>Chiyah<br>Furn Chebbak<br>Ghbayreh<br>Hadath<br>Hammana<br>Haret Hreik<br>Haret Sitt<br>Hazmiyeh<br>Jamhour Louaizeh<br>Jnah<br>Kfar Chima<br>Laylakeh<br>Mreijeh<br>Other | 3<br>1<br>15<br>6<br>1<br>4<br>9<br>1<br>16<br>1<br>4<br>1<br>2<br>2<br>3<br>3<br>1                                  |
| BaabdaBir HassanBorj BrajnehChiyahFurn ChebbakGhbayrehHadathHammanaHaret HreikHaret SittHazmiyehJamhour LouaizehJnahKfar ChimaLaylakehMreijehOtherYarzehBatrounOthers                                              | 3<br>1<br>15<br>6<br>1<br>4<br>9<br>1<br>16<br>1<br>4<br>1<br>2<br>3<br>3<br>1<br>1<br>Cases<br>1                    |
| BaabdaBir HassanBorj BrajnehChiyahFurn ChebbakGhbayrehHadathHammanaHaret HreikHaret SittHazmiyehJamhour LouaizehJnahKfar ChimaLaylakehMreijehOtherYarzehBatrounOthersBeqaa Gharby                                  | 3<br>1<br>15<br>6<br>1<br>4<br>9<br>1<br>16<br>1<br>1<br>4<br>1<br>2<br>2<br>3<br>3<br>1<br>1<br>Cases<br>1<br>Cases |
| BaabdaBir HassanBorj BrajnehChiyahFurn ChebbakGhbayrehHadathHammanaHaret HreikHaret SittHazmiyehJamhour LouaizehJnahKfar ChimaLaylakehMreijehOtherYarzehBatrounOthers                                              | 3<br>1<br>15<br>6<br>1<br>4<br>9<br>1<br>16<br>1<br>4<br>1<br>2<br>3<br>3<br>1<br>1<br>Cases<br>1                    |

| Matn                | Cases       |
|---------------------|-------------|
| Ain Aalaq           | 1           |
| Antelias            | 3           |
| Beit Chaar          | 1           |
| Borj Hammoud        | 7           |
| Broummana           | 1           |
| Daoura              | 2           |
| Dbayeh              | 22          |
| Dekouaneh           | 9           |
| Fanar               | 3           |
| Jall Dib            | 1           |
| Jdaidet Matn        | 1           |
| Jouret Ballout      | 1           |
| Mansouriyeh         | 3           |
| Mkalles             | 1           |
| Naqqach Jdideh      | 2           |
| Raouda Baouchriyeh  | 2<br>2<br>1 |
| Sadd Baouchriyeh    | 1           |
| Sinn Fil            | 4           |
| Zalqa               | 3           |
| Kesrwan             | Cases       |
| Aabri               | 1           |
| Aajaltoun           | 1           |
| Bouar               | 2           |
| Faytroun            | 1           |
| Ghidras             | 1           |
| Ghosta              | 1           |
| Hrajel              | 1           |
| Jounieh Ghadir      | 1           |
| Jounieh Haret Sakhr | 1           |
| Jounieh Sarba       | 4           |
| Ballouneh           | 1           |
| Yahchouch           | 2<br>2      |
| Zouk Mkayel         | 2           |
| Zouk Mosbeh         | 3           |
| Saida               | Cases       |
| Aabra               | 2           |
| Ain Heloueh         | 2           |
| Kefraiya            | 1           |
| Other               | 6           |
| Sarafand            | 1           |
| Insariyeh           | 1           |
| Nabateih            | Cases       |
| Douair              | 1           |
| Habbouch            | 1           |
| Houmine Tahta       | 1           |
| Zgharta             | Cases       |
| Zgharta             | 1           |

| Aakkar Aatiqa2Aamara1Aarqa1Akroum1Berqayel3Dibbabiyeh1Fnaydeq2Michmich1Nahr Bared4Other1ChoufCasesBarja3Chhim2Ketermaya3Mazboud1Niha1Ouadi Zayni1Sibline8Mineh DaniehCasesMinieh2Maramoun8Bchamoun2Bedghane1Aaramoun8Bchamoun2Bedghane1Basous2Aamroussiyeh3Choueifat Oumara3Hay Sellom1Baaouerta1Mina Jardins3Mina Tripoli6Other6Qalamoun1Trablous Zahriyeh13Trablous Zahriyeh13Trablous Zahriyeh13Trablous Zahriyeh13Trablous Zahriyeh14Saadnayel2Barr Elias1Saadnayel2Zahleh Maallaqa1 | Akkar            | Cases |
|------------------------------------------------------------------------------------------------------------------------------------------------------------------------------------------------------------------------------------------------------------------------------------------------------------------------------------------------------------------------------------------------------------------------------------------------------------------------------------------|------------------|-------|
| Aarqa1Akroum1Berqayel3Dibbabiyeh1Fnaydeq2Michmich1Nahr Bared4Other1ChoufCasesBarja3Chhim2Ketermaya3Mazboud1Naameh2Niha1Ouadi Zayni1Sibline8Minieh6Aaley1Aaramoun8Bchamoun2Bedghane1Bsous2Aamroussiyeh3Hay Sellom3Hay Sellom3Mina Jardins3Mina Tripoli6Qalamoun1Trablous Qoubbeh13Trablous Zahriyeh1Trablous Zahriyeh1Trablous Zahriyeh1Trablous Zahriyeh1Saadnayel2                                                                                                                      | Aakkar Aatiqa    | 2     |
| Akroum1Berqayel3Dibbabiyeh1Fnaydeq2Michmich1Nahr Bared4Other1ChoufCasesBarja3Chhim2Ketermaya3Mazboud1Naameh2Niha1Ouadi Zayni1Sibline8Mineh DaniehCasesAaley1Aaramoun8Bchamoun2Bedghane1Bsous2Aamroussiyeh3Choueifat Oumara3Hay Sellom5Khaldeh4Majdel Baana1Baaouerta3Mina Jardins3Mina Jardins3Mina Jardins3Trablous Qoubbeh13Tabbaneh2Beddaoui2Bert Elias1Saadnayel2Mar Elias1Saadnayel2                                                                                                | Aamara           | 1     |
| Berqayel3Dibbabiyeh1Fnaydeq2Michmich1Nahr Bared4Other1ChoufCasesBarja3Chhim2Ketermaya3Mazboud1Naameh2Niha1Ouadi Zayni1Sibline8Mineh DaniehCasesMinieh6Aleyh2Aaramoun8Bchamoun2Bedghane1Bsous2Aamroussiyeh3Choueifat Oumara3Hay Sellom1Baaouerta1Baaouerta1Mina Jardins3Mina Tripoli6Qalamoun1Trablous Qoubbeh13Tabbaneh3Trablous Zahriyeh1Trablous Zahriyeh1Saadnayel2                                                                                                                   | Aarqa            | 1     |
| Michmich1Nahr Bared4Other1ChoufCasesBarja3Chhim2Ketermaya3Mazboud1Naameh2Niha1Ouadi Zayni1Sibline8Mineh DaniehCasesMinieh6AleyhCasesAaley1Aaramoun8Bchamoun2Bedghane1Bsous2Aamroussiyeh3Choueifat Oumara3Hay Sellom5Khaldeh4Majdel Baana1Baaouerta3Mina Jardins3Mina Tripoli6Other6Qalamoun1Trablous Qoubbeh13Tabbaneh2Beddaoui2Barr Elias1Saadnayel2                                                                                                                                    | Akroum           | 1     |
| Michmich1Nahr Bared4Other1ChoufCasesBarja3Chhim2Ketermaya3Mazboud1Naameh2Niha1Ouadi Zayni1Sibline8Mineh DaniehCasesMinieh6AleyhCasesAaley1Aaramoun8Bchamoun2Bedghane1Bsous2Aamroussiyeh3Choueifat Oumara3Hay Sellom5Khaldeh4Majdel Baana1Baaouerta3Mina Jardins3Mina Tripoli6Other6Qalamoun1Trablous Qoubbeh13Tabbaneh2Beddaoui2Barr Elias1Saadnayel2                                                                                                                                    | Berqayel         | 3     |
| Michmich1Nahr Bared4Other1ChoufCasesBarja3Chhim2Ketermaya3Mazboud1Naameh2Niha1Ouadi Zayni1Sibline8Mineh DaniehCasesMinieh6AleyhCasesAaley1Aaramoun8Bchamoun2Bedghane1Bsous2Aamroussiyeh3Choueifat Oumara3Hay Sellom5Khaldeh4Majdel Baana1Baaouerta3Mina Jardins3Mina Tripoli6Other6Qalamoun1Trablous Qoubbeh13Tabbaneh2Beddaoui2Barr Elias1Saadnayel2                                                                                                                                    | Dibbabiyeh       | 1     |
| Nahr Bared4Other1ChoufCasesBarja3Chhim2Ketermaya3Mazboud1Naameh2Niha1Ouadi Zayni1Sibline8Mineh DaniehCasesMinieh6Aaleyh1Aaramoun8Bchamoun2Bedghane1Bsous2Aamroussiyeh3Choueifat Oumara3Hay Sellom5Khaldeh4Mina Jardins3Mina Tripoli6Qalamoun1Trablous Qoubbeh13Tabbaneh3Trablous Zahriyeh1Trablous Zahriyeh1Trablous Zahriyeh13Tarbolus Zahriyeh13Tarbolus Zahriyeh1Saadnayel2                                                                                                           | Fnaydeq          | 2     |
| Other1ChoufCasesBarja3Chhim2Ketermaya3Mazboud1Naameh2Niha1Ouadi Zayni1Sibline8Mineh DaniehCasesMinieh6Aaley1Aaramoun8Bchamoun2Bedghane1Bsous2Aamroussiyeh3Choueifat Oumara3Hay Sellom5Khaldeh4Majdel Baana1Baaouerta3Mina Jardins3Mina Tripoli6Other6Qalamoun1Trablous Qoubbeh13Tabbaneh3Trablous Zahriyeh1Trablous Zahriyeh1Saadnayel2                                                                                                                                                  |                  |       |
| ChoufCasesBarja3Chhim2Ketermaya3Mazboud1Naameh2Niha1Ouadi Zayni1Sibline8Mineh DaniehCasesMinieh6AleyhCasesAaley1Bedghane1Bsous2Aamroussiyeh3Choueifat Oumara3Hay Sellom5Khaldeh4Majdel Baana1Baaouerta1TripoliCasesMina Jardins3Mina Tripoli6Other6Qalamoun1Trablous Zahriyeh13Trablous Zahriyeh13Trablous Zahriyeh1Saadnayel2                                                                                                                                                           | Nahr Bared       | 4     |
| Barja3Chhim2Ketermaya3Mazboud1Naameh2Niha1Ouadi Zayni1Sibline8Mineh DaniehCasesMinieh6AleyhCasesAaley1Aaramoun8Bchamoun2Bedghane1Bsous2Aamroussiyeh3Choueifat Oumara3Hay Sellom1Baaouerta1Baaouerta1Mina Jardins3Mina Tripoli6Other6Qalamoun1Trablous Qoubbeh13Tabbaneh3Trablous Zahriyeh1Trablous Zahriyeh1Trablous Zahriyeh1Saadnayel2                                                                                                                                                 | Other            | 1     |
| Ketermaya3Mazboud1Naameh2Niha1Ouadi Zayni1Sibline8Mineh DaniehCasesMinieh6AleyhCasesAaley1Aaramoun8Bchamoun2Bedghane1Bsous2Aamroussiyeh3Choueifat Oumara3Hay Sellom1Baaouerta1Baaouerta1Mina Jardins3Mina TripoliCasesMina Tripoli6Other6Qalamoun1Trablous Qoubbeh13Tabbaneh3Trablous Zahriyeh1Trablous Zahriyeh1Trablous Zahriyeh1Saadnayel2Saadnayel2                                                                                                                                  | Chouf            | Cases |
| Ketermaya3Mazboud1Naameh2Niha1Ouadi Zayni1Sibline8Mineh DaniehCasesMinieh6AleyhCasesAaley1Aaramoun8Bchamoun2Bedghane1Bsous2Aamroussiyeh3Choueifat Oumara3Hay Sellom1Baaouerta1Baaouerta1Mina Jardins3Mina TripoliCasesMina Tripoli6Other6Qalamoun1Trablous Qoubbeh13Tabbaneh3Trablous Zahriyeh1Trablous Zahriyeh1Trablous Zahriyeh1Saadnayel2Saadnayel2                                                                                                                                  |                  | 3     |
| Niha1Ouadi Zayni1Sibline8Mineh DaniehCasesMinieh6AleyhCasesAaley1Aaramoun8Bchamoun2Bedghane1Bsous2Aamroussiyeh3Choueifat Oumara3Hay Sellom1Baaouerta1Baaouerta1Mina Jardins3Mina TripoliCasesMina Tripoli6Other6Qalamoun1Trablous Qoubbeh13Tabbaneh3Trablous Zahriyeh1Trablous Zahriyeh1Trablous Zahriyeh1Saadnayel2                                                                                                                                                                     | Chhim            |       |
| Niha1Ouadi Zayni1Sibline8Mineh DaniehCasesMinieh6AleyhCasesAaley1Aaramoun8Bchamoun2Bedghane1Bsous2Aamroussiyeh3Choueifat Oumara3Hay Sellom1Baaouerta1Baaouerta1Mina Jardins3Mina TripoliCasesMina Tripoli6Other6Qalamoun1Trablous Qoubbeh13Tabbaneh3Trablous Zahriyeh1Trablous Zahriyeh1Trablous Zahriyeh1Saadnayel2                                                                                                                                                                     | Ketermaya        | 3     |
| Niha1Ouadi Zayni1Sibline8Mineh DaniehCasesMinieh6AleyhCasesAaley1Aaramoun8Bchamoun2Bedghane1Bsous2Aamroussiyeh3Choueifat Oumara3Hay Sellom1Baaouerta1Baaouerta1Mina Jardins3Mina TripoliCasesMina Tripoli6Other6Qalamoun1Trablous Qoubbeh13Tabbaneh3Trablous Zahriyeh1Trablous Zahriyeh1Trablous Zahriyeh1Saadnayel2                                                                                                                                                                     | Mazboud          | 1     |
| Ouadi Zayni1Sibline8Mineh DaniehCasesMinieh6AleyhCasesAaley1Aaramoun8Bchamoun2Bedghane1Bsous2Aamroussiyeh3Choueifat Oumara3Hay Sellom5Khaldeh4Majdel Baana1Baaouerta1Mina Jardins3Mina TripoliCasesMina Tripoli6Other6Qalamoun1Trablous Qoubbeh13Tabbaneh3Trablous Zahriyeh1Trablous Zahriyeh1Saednayel2                                                                                                                                                                                 | Naameh           | 2     |
| Sibline8Mineh DaniehCasesMinieh6AleyhCasesAaley1Aaramoun8Bchamoun2Bedghane1Bsous2Aamroussiyeh3Choueifat Oumara3Hay Sellom5Khaldeh4Majdel Baana1Baaouerta1TripoliCasesMina Jardins3Mina Tripoli6Other6Qalamoun1Trablous Qoubbeh13Tabbaneh3Trablous Zahriyeh1Trablous Zahriyeh1Saednayel2                                                                                                                                                                                                  |                  | 1     |
| Mineh DaniehCasesMinieh6AleyhCasesAaley1Aaramoun8Bchamoun2Bedghane1Bsous2Aamroussiyeh3Choueifat Oumara3Hay Sellom5Khaldeh4Majdel Baana1Baaouerta1Mina Jardins33Mina TripoliCasesMina Tripoli6Other6Qalamoun1Trablous Qoubbeh13Tabbaneh3Trablous Zahriyeh1Trablous Zahriyeh1Trablous Zeitoun2Bert Elias1Saadnayel2                                                                                                                                                                        | Ouadi Zayni      | 1     |
| Minieh6AleyhCasesAaley1Aaramoun8Bchamoun2Bedghane1Bsous2Aamroussiyeh3Choueifat Oumara3Hay Sellom5Khaldeh4Majdel Baana1Baaouerta1Mina Jardins3Mina Tripoli6Other6Qalamoun1Trablous Qoubbeh13Tabbaneh3Trablous Zahriyeh1Trablous Zahriyeh1Trablous Zahriyeh1Beddaoui6Cases1Barr Elias1Saadnayel2                                                                                                                                                                                           | Sibline          | 8     |
| AleyhCasesAaley1Aaramoun8Bchamoun2Bedghane1Bsous2Aamroussiyeh3Choueifat Oumara3Hay Sellom5Khaldeh4Majdel Baana1Baaouerta1Mina Jardins3Mina Tripoli6Other6Qalamoun1Trablous Qoubbeh13Tabbaneh3Trablous Zahriyeh1Trablous Zahriyeh1Saednayel2                                                                                                                                                                                                                                              | Mineh Danieh     | Cases |
| Aaley1Aaramoun8Bchamoun2Bedghane1Bsous2Aamroussiyeh3Choueifat Oumara3Hay Sellom5Khaldeh4Majdel Baana1Baaouerta1Mina Jardins3Mina Tripoli6Other6Qalamoun1Trablous Qoubbeh13Tabbaneh3Trablous Zahriyeh1Trablous Zeitoun2Beddaoui6ZahlehCasesBarr Elias1Saadnayel2                                                                                                                                                                                                                          | Minieh           | -     |
| Aaramoun8Bchamoun2Bedghane1Bsous2Aamroussiyeh3Choueifat Oumara3Hay Sellom5Khaldeh4Majdel Baana1Baaouerta1TripoliCasesMina Jardins3Mina Tripoli6Other6Qalamoun1Trablous Qoubbeh13Tabbaneh3Trablous Zahriyeh1Trablous Zeitoun2Beddaoui6ZahlehCasesBarr Elias1Saadnayel2                                                                                                                                                                                                                    | Aleyh            | Cases |
| Hay Sellom55Khaldeh4Majdel Baana1Baaouerta1Baaouerta1Mina Jardins3Mina Jardins6Other6Other13Trablous Qoubbeh13Tabbaneh3Trablous Zahriyeh1Trablous Zeitoun2Beddaoui6Cases1Barr Elias1Saadnayel2                                                                                                                                                                                                                                                                                           | Aaley            |       |
| Hay Sellom55Khaldeh4Majdel Baana1Baaouerta1Baaouerta1Mina Jardins3Mina Jardins6Other6Other13Trablous Qoubbeh13Tabbaneh3Trablous Zahriyeh1Trablous Zeitoun2Beddaoui6Cases1Barr Elias1Saadnayel2                                                                                                                                                                                                                                                                                           | Aaramoun         | 8     |
| Hay Sellom55Khaldeh4Majdel Baana1Baaouerta1Baaouerta1Mina Jardins3Mina Jardins6Other6Other13Trablous Qoubbeh13Tabbaneh3Trablous Zahriyeh1Trablous Zeitoun2Beddaoui6Cases1Barr Elias1Saadnayel2                                                                                                                                                                                                                                                                                           | Bchamoun         | 2     |
| Hay Sellom55Khaldeh4Majdel Baana1Baaouerta1Baaouerta1Mina Jardins3Mina Jardins6Other6Other13Trablous Qoubbeh13Tabbaneh3Trablous Zahriyeh1Trablous Zeitoun2Beddaoui6Cases1Barr Elias1Saadnayel2                                                                                                                                                                                                                                                                                           | Bedghane         | 1     |
| Hay Sellom55Khaldeh4Majdel Baana1Baaouerta1Baaouerta1Mina Jardins3Mina Jardins6Other6Other13Trablous Qoubbeh13Tabbaneh3Trablous Zahriyeh1Trablous Zeitoun2Beddaoui6Cases1Barr Elias1Saadnayel2                                                                                                                                                                                                                                                                                           | Bsous            | 2     |
| Hay Sellom55Khaldeh4Majdel Baana1Baaouerta1Baaouerta1Mina Jardins3Mina Jardins6Other6Other13Trablous Qoubbeh13Tabbaneh3Trablous Zahriyeh1Trablous Zeitoun2Beddaoui6Cases1Barr Elias1Saadnayel2                                                                                                                                                                                                                                                                                           |                  | 3     |
| Khaldeh4Majdel Baana1Baaouerta1Baaouerta1Cases1Mina Jardins3Mina Tripoli6Other6Qalamoun1Trablous Qoubbeh13Tabbaneh3Trablous Zahriyeh1Trablous Zeitoun2Beddaoui6ZahlehCasesBarr Elias1Saadnayel2                                                                                                                                                                                                                                                                                          | Choueifat Oumara | 3     |
| Majdel Baana1Baaouerta1CasesMina Jardins3Mina Tripoli6Other6Qalamoun1Trablous Qoubbeh13Tabbaneh3Trablous Zahriyeh1Trablous Zeitoun2Beddaoui6ZahlehCasesBarr Elias1Saadnayel2                                                                                                                                                                                                                                                                                                             | Hay Sellom       |       |
| Baaouerta1TripoliCasesMina Jardins3Mina Tripoli6Other6Qalamoun1Trablous Qoubbeh13Tabbaneh3Trablous Zahriyeh1Trablous Zeitoun2Beddaoui6ZahlehCasesBarr Elias1Saadnayel2                                                                                                                                                                                                                                                                                                                   | Khaldeh          |       |
| TripoliCasesMina Jardins3Mina Tripoli6Other6Qalamoun1Trablous Qoubbeh13Tabbaneh3Trablous Zahriyeh1Trablous Zeitoun2Beddaoui6ZahlehCasesBarr Elias1Saadnayel2                                                                                                                                                                                                                                                                                                                             | Majdel Baana     |       |
| Mina Jardins3Mina Tripoli6Other6Qalamoun1Trablous Qoubbeh13Tabbaneh3Tablous Zahriyeh1Trablous Zeitoun2Beddaoui6ZahlehCasesBarr Elias1Saadnayel2                                                                                                                                                                                                                                                                                                                                          |                  |       |
| Mina Tripoli6Other6Qalamoun1Trablous Qoubbeh13Tabbaneh3Trablous Zahriyeh1Trablous Zeitoun2Beddaoui6ZahlehCasesBarr Elias1Saadnayel2                                                                                                                                                                                                                                                                                                                                                      |                  | Cases |
| Other6Qalamoun1Trablous Qoubbeh13Tabbaneh3Trablous Zahriyeh1Trablous Zeitoun2Beddaoui6ZahlehCasesBarr Elias1Saadnayel2                                                                                                                                                                                                                                                                                                                                                                   | Mina Jardins     |       |
| Qalamoun1Trablous Qoubbeh13Tabbaneh3Trablous Zahriyeh1Trablous Zeitoun2Beddaoui6ZahlehCasesBarr Elias1Saadnayel2                                                                                                                                                                                                                                                                                                                                                                         |                  |       |
| Trablous Qoubbeh13Tabbaneh3Trablous Zahriyeh1Trablous Zeitoun2Beddaoui6ZahlehCasesBarr Elias1Saadnayel2                                                                                                                                                                                                                                                                                                                                                                                  | Other            |       |
| Tabbaneh3Trablous Zahriyeh1Trablous Zeitoun2Beddaoui6ZahlehCasesBarr Elias1Saadnayel2                                                                                                                                                                                                                                                                                                                                                                                                    |                  |       |
| Trablous Zahriyeh1Trablous Zeitoun2Beddaoui6ZahlehCasesBarr Elias1Saadnayel2                                                                                                                                                                                                                                                                                                                                                                                                             | Trablous Qoubbeh | 13    |
| Trablous Zeitoun2Beddaoui6ZahlehCasesBarr Elias1Saadnayel2                                                                                                                                                                                                                                                                                                                                                                                                                               |                  |       |
| Beddaoui6ZahlehCasesBarr Elias1Saadnayel2                                                                                                                                                                                                                                                                                                                                                                                                                                                |                  |       |
| ZahlehCasesBarr Elias1Saadnayel2                                                                                                                                                                                                                                                                                                                                                                                                                                                         | Trablous Zeitoun |       |
| Barr Elias1Saadnayel2                                                                                                                                                                                                                                                                                                                                                                                                                                                                    |                  |       |
| Saadnayel 2                                                                                                                                                                                                                                                                                                                                                                                                                                                                              |                  | Cases |
| · · · · · · · · · · · · · · · · · · ·                                                                                                                                                                                                                                                                                                                                                                                                                                                    | Barr Elias       |       |
| Zahleh Maallaqa 1                                                                                                                                                                                                                                                                                                                                                                                                                                                                        |                  | 2     |
|                                                                                                                                                                                                                                                                                                                                                                                                                                                                                          | Zahleh Maallaqa  | 1     |

| Baalbeck      | Cases |
|---------------|-------|
| Bouday        | 1     |
| Chaat         | 1     |
| Chmistar      | 1     |
| Deir Ahmar    | 1     |
| Douris        | 1     |
| Saaideh       | 1     |
| Bint Jbeil    | Cases |
| Baraachit     | 1     |
| Beit Yahoun   | 1     |
| Khirbet Selm  | 1     |
| Yater         | 1     |
| Jbeil         | Cases |
| Blat          | 1     |
| Jaj           | 1     |
| Kafr          | 1     |
| Mastita       | 2     |
| Sour          | Cases |
| Baflay        | 2     |
| Borj Chemali  | 1     |
| Majdel Zoun   | 1     |
| Other         | 3     |
| Koura         | Cases |
| Dahr Ain      | 1     |
| Dar Baaechtar | 1     |
| Zakroun       | 1     |