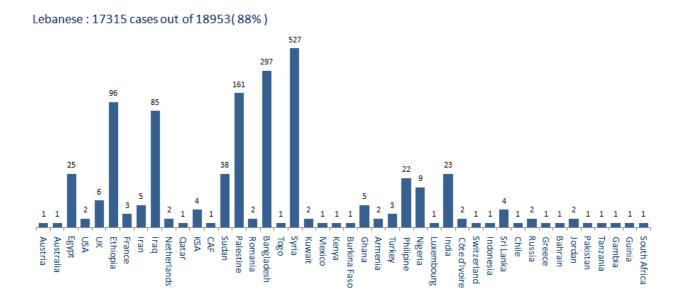

#### Distribution of cases by nationality

Total = 9868 case in 4000 3531 home isolation 3000 1877 2000 1306 1027 1000 519 590 477 541 80% 70% 40% 40% 50% 60% 90% 75% 0 Beirut North Bekaa South Akkar Baalback Mt Lebanon Nabatiye Number of cases in home isolation % of compliance