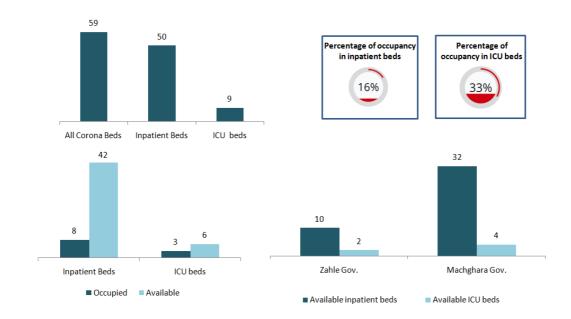

Gov. | Baabda    | Female | 51  | Yes             |

#### Distribution of cases by nationality



Total = 9868 case in 4000 3531 home isolation 3000 1877 2000 1306 1027 1000 519 590 477 541 80% 70% 40% 40% 50% 60% 90% 75% 0 Beirut North Bekaa South Akkar Baalback Mt Lebanon Nabatiye Number of cases in home isolation % of compliance



Distribution by age Distribution according to gender





Number of individuals in home isolation and percentage of commitment to isolation





# The distribution of the beds available for those infected with Coronavirus in the governorates and the occupancy rate



#### **Baalbeck Districts**



206 157 49 All Corona Beds Inpatient Beds ICU beds 91 100 beds 100 beds 100 beds 100 beds 100 beds 100 beds

#### **Beirut Districts**



#### **Bekaa Districts**





#### **Nabateih Districts**



## **North Districts**





#### Decisions and actions taken - 03/09/2020

#### **Ministry of Public Health**

The Ministry of Public Health has received from the Arab Republic of Egypt a donation of medical aid to support hospitals in facing the Corona pandemic

The Ministry announced that the Ma3an application has become available on smartphones, and it is Lebanon's official contact tracing application designed and developed by the Ministry in cooperation with a team of experts from the American University of Beirut in cooperation with TedMob.

The Ministry is following up on the final experiments of using trained police dogs to pre-detect the possibility of infecting arrivals through the airport with the Coronavirus, which the ministry is carrying out