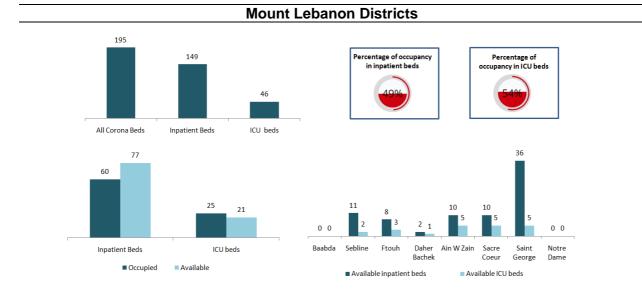

# The distribution of the beds available for those infected with Coronavirus in the governorates and the occupancy rate